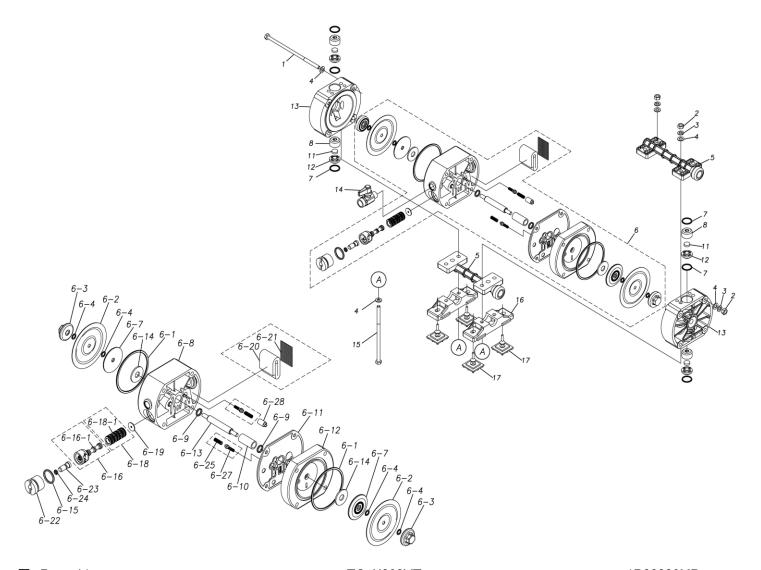

## **Exploded View Drawing and Parts List**

Model: TC-X030VT

Model Number: 1B00003MP

The part list and exploded view drawing as attached below indicate the full list of parts for the above mentioned pump model.

Please contact your Pump Distributor directly for more information.

■ Parts List TC-X030VT 1B00003MP

| Ref.No. | Parts No. | Description                  | Parts<br>Component | Remark                                      |
|---------|-----------|------------------------------|--------------------|---------------------------------------------|
| 1       | 9B1290602 | BOLT M6×140                  | 4                  |                                             |
| 2       | 9N1210600 | NUT M6                       | 8                  |                                             |
| 3       | 9W2210600 | SPRING LOCK WASHER M6        | 8                  |                                             |
| 4       | 9W1210600 | PLAIN WASHER M6              | 16                 |                                             |
| 5       | 1B20002KP | MANIFOLD                     | 2                  |                                             |
| 6       | 1C10015MP | BODY ASSEMBLY                | 1                  |                                             |
| 6-1     | 9S1BG0070 | O RING G-70                  | 2                  |                                             |
| 6-2     | 1C20007T2 | DIAPHRAGM                    | 2                  |                                             |
| 6-3     | 1C20024KB | CENTER DISK                  | 2                  |                                             |
| 6-4     | 9S1TP0006 | O RING P-6                   | 4                  |                                             |
| 6-7     | 1C30032MM | CENTER DISK                  | 2                  | The parts of #6 are available with a set as |
| 6-8     | 1C30008MP | BODY L                       | 1                  | [1C10015MP:BODY ASSEMBLY]. This is also     |
| 6-9     | 9S2BA0010 | PACKING                      | 2                  | available individually.                     |
| 6-10    | 1C30009MB | BUSHING                      | 1                  |                                             |
| 6-11    | 1C30010MB | GASKET                       | 1                  |                                             |
| 6-12    | 1C30011MM | BODY S                       | 1                  |                                             |
| 6-13    | 1C20009MM | CENTER ROD                   | 1                  |                                             |
| 6-14    | 1H30027MB | CUSHION                      | 2                  |                                             |
| 6-15    | 9S1BP0020 | O RING P-20                  | 1                  |                                             |
| 6-16    | 1C10017MK | C SPOOL ASSEMBLY (Looped C®) | 1                  |                                             |

The parts of #6-16 are available with a set as [1C10017MK: C SPOOL ASSEMBLY (Looped C®)]. This is also available individually.

| Ref.No.   | Parts No.   | Description          | Parts     | Remark                                                                                                            |
|-----------|-------------|----------------------|-----------|-------------------------------------------------------------------------------------------------------------------|
| 1101.110. | i ares ito. | Description          | Component | Kemark                                                                                                            |
| 6-16-1    | 1C30024MM   | SEAL RING            | 5         |                                                                                                                   |
|           |             |                      |           |                                                                                                                   |
|           |             |                      |           |                                                                                                                   |
|           |             |                      |           |                                                                                                                   |
| 6-18      | 1C10011MK   | SLEEVE ASSEMBLY      | 1         | The parts of #6 are available with a set as [1C10015MP:BODY ASSEMBLY]. This is also                               |
|           |             |                      |           | available individually.                                                                                           |
|           |             |                      |           |                                                                                                                   |
| 6-18-1    | 9S1B90005   | O RING               | 6         | The parts of #6-18 are available with a set as [1C10011MK: SLEEVE ASSEMBLY]. This is also available individually. |
|           |             |                      |           | also available maividually.                                                                                       |
| 6-19      | 1C30013MB   | CUSHION              | 1         |                                                                                                                   |
| 6-20      | 1C30014MB   | SILENCER             | 1         | The parts of #6 are available with a set as [1C10015MP:BODY ASSEMBLY]. This is also available individually.       |
| 6-21      | 1C30015MB   | MESH                 | 1         |                                                                                                                   |
| 6-22      | 1C30016MM   | CAP                  | 1         |                                                                                                                   |
| 6-23      | 1C30017MM   | RESET BUTTON         | 1         |                                                                                                                   |
| 6-24      | 9S1BP0005   | O RING P-5           | 1         |                                                                                                                   |
| 6-25      | 1C30018MM   | SPRING               | 2         |                                                                                                                   |
| 6-27      | 1C10004MK   | PILOT VALVE ASSEMBLY | 2         |                                                                                                                   |
| 6-28      | 1C30019MB   | STOPPER              | 1         |                                                                                                                   |
| 7         | 9S1TP0016   | O RING P-16          | 6         |                                                                                                                   |
| 8         | 1C20011KB   | VALVE STOPPER        | 4         |                                                                                                                   |
| 11        | 1C20012TM   | FLAT VALVE           | 4         |                                                                                                                   |
| 12        | 1C20013KB   | VALVE SEAT           | 4         |                                                                                                                   |
| 13        | 1B20001KM   | OUT CHAMBER          | 2         |                                                                                                                   |
| 14        | 1E90002MP   | BALL VALVE           | 1         |                                                                                                                   |
| 15        | 9B1290601   | BOLT M6 × 125        | 4         |                                                                                                                   |
| 16        | 1C30030MB   | BASE                 | 2         |                                                                                                                   |
| 17        | 1C30031MB   | RUBBER FEET          | 4         |                                                                                                                   |