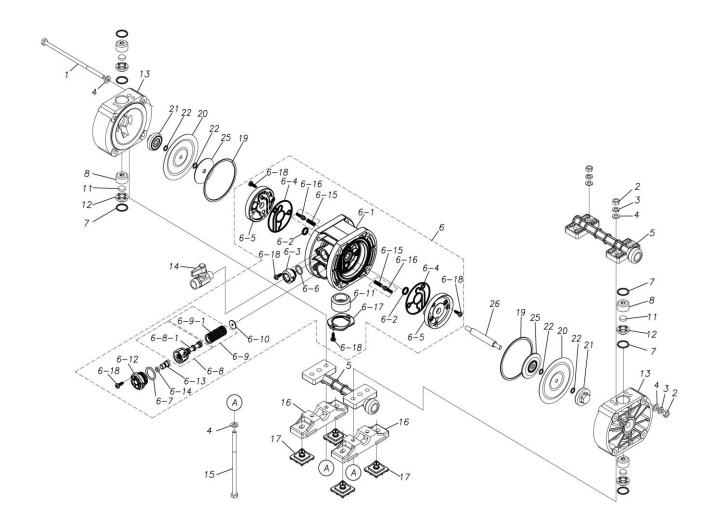

## **Exploded View Drawing and Parts List**

Model: TC-X031VT

Model Number: 1B00009MP

The part list and exploded view drawing as attached below indicate the full list of parts for the above mentioned pump model.

## ■ Parts List TC-X031VT 1B00009MP

| Ref.No. | Parts No. | Description                  | Parts<br>Component | Remark                                                                                                                        |
|---------|-----------|------------------------------|--------------------|-------------------------------------------------------------------------------------------------------------------------------|
| 1       | 9B1290602 | BOLT M6×140                  | 4                  |                                                                                                                               |
| 2       | 9N1210600 | NUT M6                       | 8                  |                                                                                                                               |
| 3       | 9W2210600 | SPRING LOCK WASHER M6        | 8                  |                                                                                                                               |
| 4       | 9W1210600 | PLAIN WASHER M6              | 16                 |                                                                                                                               |
| 5       | 1B20002KP | MANIFOLD                     | 2                  |                                                                                                                               |
| 6       | 1C10067MP | BODY ASSEMBLY                | 1                  |                                                                                                                               |
| 6-1     | 1C30076MB | BODY                         | 1                  | The parts of #6 are available with a set as [1C10067MP:BODY ASSEMBLY]. This is also available individually.                   |
| 6-2     | 9S2BA0010 | PACKING                      | 2                  |                                                                                                                               |
| 6-3     | 1C30079MP | CAP BODY IN                  | 1                  |                                                                                                                               |
| 6-4     | 1C30080MB | PACKING BODY                 | 2                  |                                                                                                                               |
| 6-5     | 1C30077MB | AIR CHAMBER                  | 2                  |                                                                                                                               |
| 6-6     | 9S1B90005 | O RING                       | 1                  |                                                                                                                               |
| 6-7     | 9S1BP0018 | O RING P-18                  | 1                  |                                                                                                                               |
| 6-8     | 1C10017MK | C SPOOL ASSEMBLY (Looped C®) | 1                  |                                                                                                                               |
| 6-8-1   | 1C30024MM | SEAL RING                    | 5                  | The parts of #6-8 are available with a set as [1C10017MK: C SPOOL ASSEMBLY (Looped C®)]. This is also available individually. |
| 6-9     | 1C10011MK | SLEEVE ASSEMBLY              | 1                  | The parts of #6 are available with a set as [1C10067MP:BODY ASSEMBLY]. This is also available individually.                   |

| Ref.No. | Parts No. | Description          | Parts<br>Component | Remark                                                                                                          |
|---------|-----------|----------------------|--------------------|-----------------------------------------------------------------------------------------------------------------|
| 6-9-1   | 9S1B90005 | O RING               | 6                  | The parts of #6-9 are available with a set as [1C10011MK:SLEEVE ASSEMBLY]. This is also available individually. |
| 6-10    | 1C30013MB | CUSHION              | 1                  |                                                                                                                 |
| 6-11    | 1E30033MB | SILENCER             | 1                  | The parts of #6 are available with a set as [1C10067MP:BODY ASSEMBLY]. This is also available individually.     |
| 6-12    | 1C30078MB | CAP RESET BUTTON     | 1                  |                                                                                                                 |
| 6-13    | 1C30081MM | RESET BUTTON         | 1                  |                                                                                                                 |
| 6-14    | 9S1BP0005 | O RING P-5           | 1                  |                                                                                                                 |
| 6-15    | 1C30018MM | SPRING               | 2                  |                                                                                                                 |
| 6-16    | 1C10004MK | PILOT VALVE ASSEMBLY | 2                  |                                                                                                                 |
| 6-17    | 1C30085MB | STOPPER SILENCER     | 1                  |                                                                                                                 |
| 6-18    | 9T7224012 | SCREW M4×12          | 12                 |                                                                                                                 |
| 7       | 9S1TP0016 | O RING P-16          | 6                  |                                                                                                                 |
| 8       | 1C20011KB | VALVE STOPPER        | 4                  |                                                                                                                 |
| 11      | 1C20012TM | FLAT VALVE           | 4                  |                                                                                                                 |
| 12      | 1C20013KB | VALVE SEAT           | 4                  |                                                                                                                 |
| 13      | 1B20001KM | OUT CHAMBER          | 2                  |                                                                                                                 |
| 14      | 1E90002MP | BALL VALVE           | 1                  |                                                                                                                 |
| 15      | 9B1290601 | BOLT M6 × 125        | 4                  |                                                                                                                 |
| 16      | 1C30030MB | BASE                 | 2                  |                                                                                                                 |
| 17      | 1C30031MB | RUBBER FEET          | 4                  |                                                                                                                 |
| 19      | 9S1BG0070 | O RING G-70          | 2                  |                                                                                                                 |
| 20      | 1C20007T2 | DIAPHRAGM            | 2                  |                                                                                                                 |
| 21      | 1C20024KB | CENTER DISK          | 2                  |                                                                                                                 |
| 22      | 9S1TP0006 | O RING P-6           | 4                  |                                                                                                                 |
| 25      | 1C30032MM | CENTER DISK          | 2                  |                                                                                                                 |
| 26      | 1C20009MM | CENTER ROD           | 1                  |                                                                                                                 |