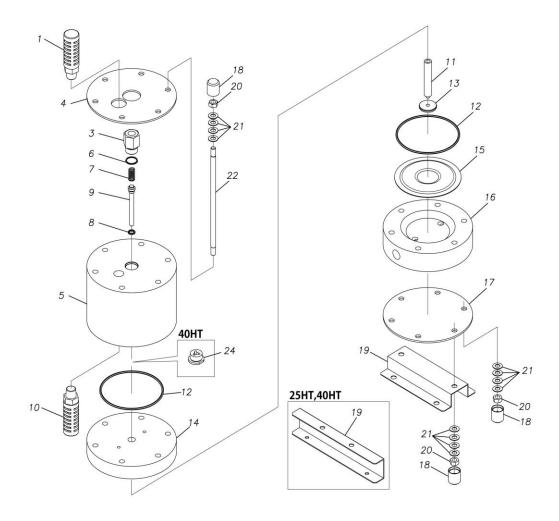

## **Exploded View Drawing and Parts List**

Model: CF-X10HT

Model Number: 1D00113MP

The part list and exploded view drawing as attached below indicate the full list of parts for the above mentioned pump model.

## ■ Parts List CF-X10HT 1D00113MP

| Ref.No. | Parts No. | Description          | Parts<br>Component | Remark |
|---------|-----------|----------------------|--------------------|--------|
| 1       | 1D90001MP | SILENCER             | 1                  |        |
| 3       | 1D30065MP | VALVE SEAT           | 1                  |        |
| 4       | 1D30066MM | REINFORCEMENT PLATE  | 1                  |        |
| 5       | 1D30067MM | AIR CHAMBER UPPER    | 1                  |        |
| 6       | 9S1BP0016 | O RING P-16          | 1                  |        |
| 7       | 1H30106MM | SPRING               | 1                  |        |
| 8       | 9S1BP0006 | O RING P-6           | 1                  |        |
| 9       | 1D30068MM | VALVE                | 1                  |        |
| 10      | 1D10019MK | SHIBORI ASSEMBLY     | 1                  |        |
| 11      | 1D30069MM | CENTER ROD           | 1                  |        |
| 12      | 9S1TG0100 | O RING G-100         | 2                  |        |
| 13      | 1D30070MM | CENTER DISK          | 1                  |        |
| 14      | 1D30071MM | AIR CHAMBER LOWER    | 1                  |        |
| 15      | 1D20049T3 | DIAPHRAGM            | 1                  |        |
| 16      | 1D20050TP | OUT CHAMBER          | 1                  |        |
| 17      | 1D30072MM | REINFORCEMENT PLATE  | 1                  |        |
| 18      | 1E30069TB | CAP                  | 12                 |        |
| 19      | 1D30073MM | BASE                 | 1                  |        |
| 20      | 9N1210800 | NUT M8               | 12                 |        |
| 21      | 9W3210800 | CONED DISK SPRING M8 | 48                 |        |
| 22      | 1D30074MM | TIE ROD              | 6                  |        |