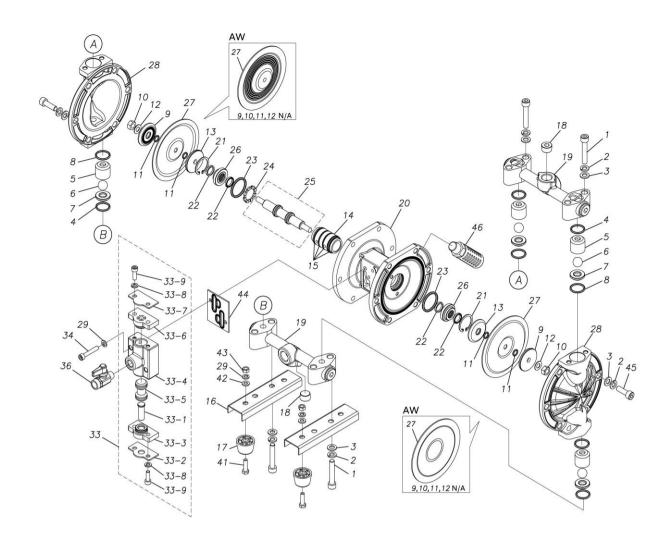

## **Exploded View Drawing and Parts List**

Model: TC-X101AWN

Model Number: 1D00119MN

The part list and exploded view drawing as attached below indicate the full list of parts for the above mentioned pump model.

## ■ Parts List TC-X101AWN 1D00119MN

| Ref.No. | Parts No. | Description           | Parts<br>Component | Remark |
|---------|-----------|-----------------------|--------------------|--------|
| 1       | 9B3220845 | BOLT M8 × 45          | 8                  |        |
| 2       | 9W2210800 | SPRING LOCK WASHER M8 | 20                 |        |
| 3       | 9W1210800 | PLAIN WASHER M8       | 20                 |        |
| 4       | 9S1TP0021 | O RING P-21           | 4                  |        |
| 5       | 1D20003MB | VALVE STOPPER         | 4                  |        |
| 6       | 1D20006TM | BALL                  | 4                  |        |
| 7       | 1D20009AM | VALVE SEAT            | 4                  |        |
| 8       | 9S1TP0020 | O RING P-20           | 4                  |        |
| 13      | 1D30001MM | CENTER DISK           | 2                  |        |
| 14      | 1D30023MM | SLEEVE                | 1                  |        |
| 15      | 9S1BJ1026 | O RING JASO-1026      | 4                  |        |
| 16      | 1D30004MM | BASE                  | 2                  |        |
| 17      | 1C30004MB | RUBBER FEET           | 4                  |        |
| 18      | 9P62N9903 | PLUG                  | 2                  |        |
| 19      | 1D10006MN | MANIFOLD ASSEMBLY     | 2                  |        |
| 20      | 1D30013MN | BODY                  | 1                  |        |
| 21      | 9R1120030 | RETAINING RING        | 2                  |        |
| 22      | 9S2BA0014 | PACKING               | 4                  |        |
| 23      | 9S1BG0030 | O RING G-30           | 2                  |        |
| 24      | 1D30014MB | SPACER                | 1                  |        |
| 25      | 1D10031MK | CENTER ROD ASSEMBLY   | 1                  |        |
| 26      | 1D30015MM | CENTER ROD GUIDE      | 2                  |        |
| 27      | 1D20068TE | DAIAPHRAGM            | 2                  |        |
| 28      | 1D20022AM | OUT CHAMBER           | 2                  |        |

| Ref.No. | Parts No. | Description                     | Parts<br>Component | Remark                                                                                                             |
|---------|-----------|---------------------------------|--------------------|--------------------------------------------------------------------------------------------------------------------|
| 29      | 9W2210600 | SPRING LOCK WASHER M6           | 6                  |                                                                                                                    |
| 33      | 1D10003MN | VALVE BODY ASSEMBLY             | 1                  |                                                                                                                    |
| 33-1    | 1D30007MM | RESET BUTTON                    | 1                  | The parts of #33 are available with a set as [1D10003MN:VALVE BODY ASSEMBLY]. This is also available individually. |
| 33-2    | 1D30008MM | REINFORCEMENT PLATE VALVE LOWER | 1                  |                                                                                                                    |
| 33-3    | 1D30009MB | SPOOL STOPPER LOWER             | 1                  |                                                                                                                    |
| 33-4    | 1D30010MN | VALVE BODY                      | 1                  |                                                                                                                    |
| 33-5    | 1D10002MK | SPOOL ASSEMBLY                  | 1                  |                                                                                                                    |
| 33-6    | 1D30011MB | SPOOL STOPPER UPPER             | 1                  |                                                                                                                    |
| 33-7    | 1D30012MM | REINFORCEMENT VALVE UPPER       | 1                  |                                                                                                                    |
| 33-8    | 9W2210600 | SPRING LOCK WASHER M6           | 4                  |                                                                                                                    |
| 33-9    | 9B3210618 | BOLT M6×18                      | 4                  |                                                                                                                    |
| 34      | 9B3220635 | BOLT M6×35                      | 2                  |                                                                                                                    |
| 36      | 1E90002MN | BALL VALVE                      | 1                  |                                                                                                                    |
| 39      | 1H90001MB | SEAL TAPE                       | 1                  |                                                                                                                    |
| 41      | 9B1210622 | BOLT M6×22                      | 4                  |                                                                                                                    |
| 42      | 9W1210600 | PLAIN WASHER M6                 | 4                  |                                                                                                                    |
| 43      | 9N1210600 | NUT M6                          | 4                  |                                                                                                                    |
| 44      | 1D30017MB | VALVE BODY GASKET               | 1                  |                                                                                                                    |
| 45      | 9B3210825 | BOLT M8×25                      | 12                 |                                                                                                                    |
| 46      | 1D90001MN | SILENCER                        | 1                  |                                                                                                                    |