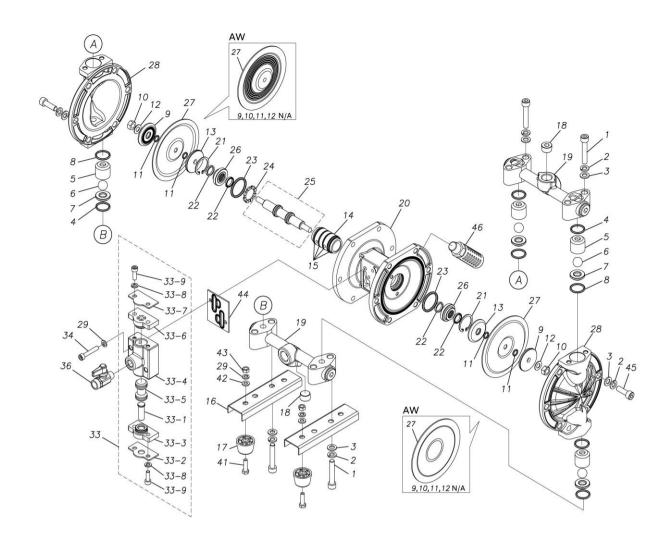

## **Exploded View Drawing and Parts List**

Model: TC-X101AW

Model Number: 1D00119MP

The part list and exploded view drawing as attached below indicate the full list of parts for the above mentioned pump model.

When ordering parts take care to select the correct model pump and required parts. Also be aware that models may change over time as improvements are made so cross-referencing the pumps serial number assembly date and service code are also recommended.

Please contact your Pump Distributor directly for more information.

■ Parts List TC-X101AW 1D00119MP

| Ref.No. | Parts No. | Description           | Parts<br>Component | Remark |
|---------|-----------|-----------------------|--------------------|--------|
| 1       | 9B3220845 | BOLT M8 × 45          | 8                  |        |
| 2       | 9W2210800 | SPRING LOCK WASHER M8 | 20                 |        |
| 3       | 9W1210800 | PLAIN WASHER M8       | 20                 |        |
| 4       | 9S1TP0021 | O RING P-21           | 4                  |        |
| 5       | 1D20003MB | VALVE STOPPER         | 4                  |        |
| 6       | 1D20006TM | BALL                  | 4                  |        |
| 7       | 1D20009AM | VALVE SEAT            | 4                  |        |
| 8       | 9S1TP0020 | O RING P-20           | 4                  |        |
| 13      | 1D30001MM | CENTER DISK           | 2                  |        |
| 14      | 1D30023MM | SLEEVE                | 1                  |        |
| 15      | 9S1BJ1026 | O RING JASO-1026      | 4                  |        |
| 16      | 1D30004MM | BASE                  | 2                  |        |
| 17      | 1C30004MB | RUBBER FEET           | 4                  |        |
| 18      | 9P62P9903 | PLUG                  | 2                  |        |
| 19      | 1D10006MP | MANIFOLD ASSEMBLY     | 2                  |        |
| 20      | 1D30013MP | BODY                  | 1                  |        |
| 21      | 9R1120030 | RETAINING RING        | 2                  |        |
| 22      | 9S2BA0014 | PACKING               | 4                  |        |
| 23      | 9S1BG0030 | O RING G-30           | 2                  |        |
| 24      | 1D30014MB | SPACER                | 1                  |        |
| 25      | 1D10031MK | CENTER ROD ASSEMBLY   | 1                  |        |
| 26      | 1D30015MM | CENTER ROD GUIDE      | 2                  |        |
| 27      | 1D20068TE | DAIAPHRAGM            | 2                  |        |
| 28      | 1D20022AM | OUT CHAMBER           | 2                  |        |

| Ref.No. | Parts No. | Description                     | Parts<br>Component | Remark                                                                                                             |
|---------|-----------|---------------------------------|--------------------|--------------------------------------------------------------------------------------------------------------------|
| 29      | 9W2210600 | SPRING LOCK WASHER M6           | 6                  |                                                                                                                    |
| 33      | 1D10003MP | VALVE BODY ASSEMBLY             | 1                  |                                                                                                                    |
| 33-1    | 1D30007MM | RESET BUTTON                    | 1                  | The parts of #33 are available with a set as [1D10003MP:VALVE BODY ASSEMBLY]. This is also available individually. |
| 33-2    | 1D30008MM | REINFORCEMENT PLATE VALVE LOWER | 1                  |                                                                                                                    |
| 33-3    | 1D30009MB | SPOOL STOPPER LOWER             | 1                  |                                                                                                                    |
| 33-4    | 1D30010MP | VALVE BODY                      | 1                  |                                                                                                                    |
| 33-5    | 1D10002MK | SPOOL ASSEMBLY                  | 1                  |                                                                                                                    |
| 33-6    | 1D30011MB | SPOOL STOPPER UPPER             | 1                  |                                                                                                                    |
| 33-7    | 1D30012MM | REINFORCEMENT VALVE UPPER       | 1                  |                                                                                                                    |
| 33-8    | 9W2210600 | SPRING LOCK WASHER M6           | 4                  |                                                                                                                    |
| 33-9    | 9B3210618 | BOLT M6×18                      | 4                  |                                                                                                                    |
| 34      | 9B3220635 | BOLT M6 × 35                    | 2                  |                                                                                                                    |
| 36      | 1E90002MP | BALL VALVE                      | 1                  |                                                                                                                    |
| 39      | 1H90001MB | SEAL TAPE                       | 1                  |                                                                                                                    |
| 41      | 9B1210622 | BOLT M6×22                      | 4                  |                                                                                                                    |
| 42      | 9W1210600 | PLAIN WASHER M6                 | 4                  |                                                                                                                    |
| 43      | 9N1210600 | NUT M6                          | 4                  |                                                                                                                    |
| 44      | 1D30017MB | VALVE BODY GASKET               | 1                  |                                                                                                                    |
| 45      | 9B3210825 | BOLT M8 × 25                    | 12                 |                                                                                                                    |
| 46      | 1D90001MP | SILENCER                        | 1                  |                                                                                                                    |