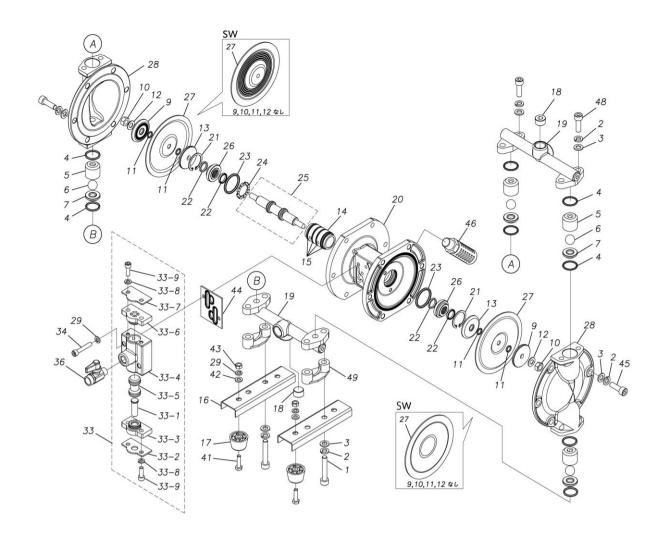

## **Exploded View Drawing and Parts List**

Model: TC-X101SWN

Model Number: 1D00120MN

The part list and exploded view drawing as attached below indicate the full list of parts for the above mentioned pump model.

When ordering parts take care to select the correct model pump and required parts. Also be aware that models may change over time as improvements are made so cross-referencing the pumps serial number assembly date and service code are also recommended.

## ■ Parts List TC-X101SWN 1D00120MN

| Ref.No. | Parts No. | Description           | Parts<br>Component | Remark |
|---------|-----------|-----------------------|--------------------|--------|
| 1       | 9B3210840 | BOLT M8×40            | 4                  |        |
| 2       | 9W2210800 | SPRING LOCK WASHER M8 | 20                 |        |
| 3       | 9W1210800 | PLAIN WASHER M8       | 20                 |        |
| 4       | 9S1TP0021 | O RING P-21           | 8                  |        |
| 5       | 1D20004SM | VALVE STOPPER         | 4                  |        |
| 6       | 1D20006TM | BALL                  | 4                  |        |
| 7       | 1D20010SM | VALVE SEAT            | 4                  |        |
| 13      | 1D30001MM | CENTER DISK           | 2                  |        |
| 14      | 1D30023MM | SLEEVE                | 1                  |        |
| 15      | 9S1BJ1026 | O RING JASO-1026      | 4                  |        |
| 16      | 1D30004MM | BASE                  | 2                  |        |
| 17      | 1C30004MB | RUBBER FEET           | 4                  |        |
| 18      | 9P63N9903 | PLUG                  | 2                  |        |
| 19      | 1D10007MN | MANIFOLD ASSEMBLY     | 2                  |        |
| 20      | 1D30013MN | BODY                  | 1                  |        |
| 21      | 9R1120030 | RETAINING RING        | 2                  |        |
| 22      | 9S2BA0014 | PACKING               | 4                  |        |
| 23      | 9S1BG0030 | O RING G-30           | 2                  |        |
| 24      | 1D30014MB | SPACER                | 1                  |        |
| 25      | 1D10031MK | CENTER ROD ASSEMBLY   | 1                  |        |
| 26      | 1D30015MM | CENTER ROD GUIDE      | 2                  |        |
| 27      | 1D20068TE | DAIAPHRAGM            | 2                  |        |
| 28      | 1D20023SM | OUT CHAMBER           | 2                  |        |
| 29      | 9W2210600 | SPRING LOCK WASHER M6 | 6                  |        |

| Ref.No. | Parts No. | Description                     | Parts<br>Component | Remark                                                                                                             |
|---------|-----------|---------------------------------|--------------------|--------------------------------------------------------------------------------------------------------------------|
| 33      | 1D10003MN | VALVE BODY ASSEMBLY             | 1                  |                                                                                                                    |
| 33-1    | 1D30007MM | RESET BUTTON                    | 1                  | The parts of #33 are available with a set as [1D10003MN:VALVE BODY ASSEMBLY]. This is also available individually. |
| 33-2    | 1D30008MM | REINFORCEMENT PLATE VALVE LOWER | 1                  |                                                                                                                    |
| 33-3    | 1D30009MB | SPOOL STOPPER LOWER             | 1                  |                                                                                                                    |
| 33-4    | 1D30010MN | VALVE BODY                      | 1                  |                                                                                                                    |
| 33-5    | 1D10002MK | SPOOL ASSEMBLY                  | 1                  |                                                                                                                    |
| 33-6    | 1D30011MB | SPOOL STOPPER UPPER             | 1                  |                                                                                                                    |
| 33-7    | 1D30012MM | REINFORCEMENT VALVE UPPER       | 1                  |                                                                                                                    |
| 33-8    | 9W2210600 | SPRING LOCK WASHER M6           | 4                  |                                                                                                                    |
| 33-9    | 9B3210618 | BOLT M6 × 18                    | 4                  |                                                                                                                    |
| 34      | 9B3220635 | BOLT M6 × 35                    | 2                  |                                                                                                                    |
| 36      | 1E90002MN | BALL VALVE                      | 1                  |                                                                                                                    |
| 39      | 1H90001MB | SEAL TAPE                       | 1                  |                                                                                                                    |
| 41      | 9B1210622 | BOLT M6 × 22                    | 4                  |                                                                                                                    |
| 42      | 9W1210600 | PLAIN WASHER M6                 | 4                  |                                                                                                                    |
| 43      | 9N1210600 | NUT M6                          | 4                  |                                                                                                                    |
| 44      | 1D30017MB | VALVE BODY GASKET               | 1                  |                                                                                                                    |
| 45      | 9B3210825 | BOLT M8 × 25                    | 12                 |                                                                                                                    |
| 46      | 1D90001MN | SILENCER                        | 1                  |                                                                                                                    |
| 48      | 9B3210820 | BOLT M8 × 20                    | 4                  |                                                                                                                    |
| 49      | 1D30019MB | SPACER                          | 2                  |                                                                                                                    |