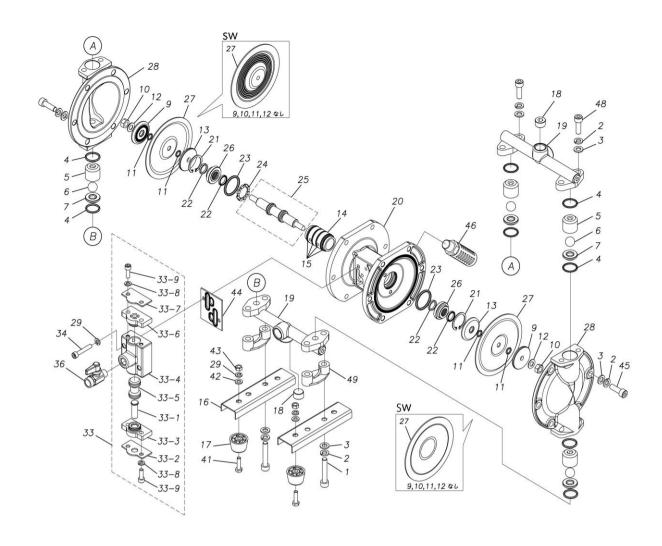

## **Exploded View Drawing and Parts List**

Model: TC-X101SW

Model Number: 1D00120MP

The part list and exploded view drawing as attached below indicate the full list of parts for the above mentioned pump model.

When ordering parts take care to select the correct model pump and required parts. Also be aware that models may change over time as improvements are made so cross-referencing the pumps serial number assembly date and service code are also recommended.

Please contact your Pump Distributor directly for more information.

■ Parts List TC-X101SW 1D00120MP

| Ref.No. | Parts No. | Description           | Parts<br>Component | Remark |
|---------|-----------|-----------------------|--------------------|--------|
| 1       | 9B3210840 | BOLT M8 × 40          | 4                  |        |
| 2       | 9W2210800 | SPRING LOCK WASHER M8 | 20                 |        |
| 3       | 9W1210800 | PLAIN WASHER M8       | 20                 |        |
| 4       | 9S1TP0021 | O RING P-21           | 8                  |        |
| 5       | 1D20004SM | VALVE STOPPER         | 4                  |        |
| 6       | 1D20006TM | BALL                  | 4                  |        |
| 7       | 1D20010SM | VALVE SEAT            | 4                  |        |
| 13      | 1D30001MM | CENTER DISK           | 2                  |        |
| 14      | 1D30023MM | SLEEVE                | 1                  |        |
| 15      | 9S1BJ1026 | O RING JASO-1026      | 4                  |        |
| 16      | 1D30004MM | BASE                  | 2                  |        |
| 17      | 1C30004MB | RUBBER FEET           | 4                  |        |
| 18      | 9P63P9903 | PLUG                  | 2                  |        |
| 19      | 1D10007MP | MANIFOLD ASSEMBLY     | 2                  |        |
| 20      | 1D30013MP | BODY                  | 1                  |        |
| 21      | 9R1120030 | RETAINING RING        | 2                  |        |
| 22      | 9S2BA0014 | PACKING               | 4                  |        |
| 23      | 9S1BG0030 | O RING G-30           | 2                  |        |
| 24      | 1D30014MB | SPACER                | 1                  |        |
| 25      | 1D10031MK | CENTER ROD ASSEMBLY   | 1                  |        |
| 26      | 1D30015MM | CENTER ROD GUIDE      | 2                  |        |
| 27      | 1D20068TE | DAIAPHRAGM            | 2                  |        |
| 28      | 1D20023SM | OUT CHAMBER           | 2                  |        |
| 29      | 9W2210600 | SPRING LOCK WASHER M6 | 6                  |        |

| Ref.No. | Parts No. | Description                     | Parts<br>Component | Remark                                                                                                             |
|---------|-----------|---------------------------------|--------------------|--------------------------------------------------------------------------------------------------------------------|
| 33      | 1D10003MP | VALVE BODY ASSEMBLY             | 1                  |                                                                                                                    |
| 33-1    | 1D30007MM | RESET BUTTON                    | 1                  | The parts of #33 are available with a set as [1D10003MP:VALVE BODY ASSEMBLY]. This is also available individually. |
| 33-2    | 1D30008MM | REINFORCEMENT PLATE VALVE LOWER | 1                  |                                                                                                                    |
| 33-3    | 1D30009MB | SPOOL STOPPER LOWER             | 1                  |                                                                                                                    |
| 33-4    | 1D30010MP | VALVE BODY                      | 1                  |                                                                                                                    |
| 33-5    | 1D10002MK | SPOOL ASSEMBLY                  | 1                  |                                                                                                                    |
| 33-6    | 1D30011MB | SPOOL STOPPER UPPER             | 1                  |                                                                                                                    |
| 33-7    | 1D30012MM | REINFORCEMENT VALVE UPPER       | 1                  |                                                                                                                    |
| 33-8    | 9W2210600 | SPRING LOCK WASHER M6           | 4                  |                                                                                                                    |
| 33-9    | 9B3210618 | BOLT M6 × 18                    | 4                  |                                                                                                                    |
| 34      | 9B3220635 | BOLT M6 × 35                    | 2                  |                                                                                                                    |
| 36      | 1E90002MP | BALL VALVE                      | 1                  |                                                                                                                    |
| 39      | 1H90001MB | SEAL TAPE                       | 1                  |                                                                                                                    |
| 41      | 9B1210622 | BOLT M6 × 22                    | 4                  |                                                                                                                    |
| 42      | 9W1210600 | PLAIN WASHER M6                 | 4                  |                                                                                                                    |
| 43      | 9N1210600 | NUT M6                          | 4                  |                                                                                                                    |
| 44      | 1D30017MB | VALVE BODY GASKET               | 1                  |                                                                                                                    |
| 45      | 9B3210825 | BOLT M8 × 25                    | 12                 |                                                                                                                    |
| 46      | 1D90001MP | SILENCER                        | 1                  |                                                                                                                    |
| 48      | 9B3210820 | BOLT M8 × 20                    | 4                  |                                                                                                                    |
| 49      | 1D30019MB | SPACER                          | 2                  |                                                                                                                    |