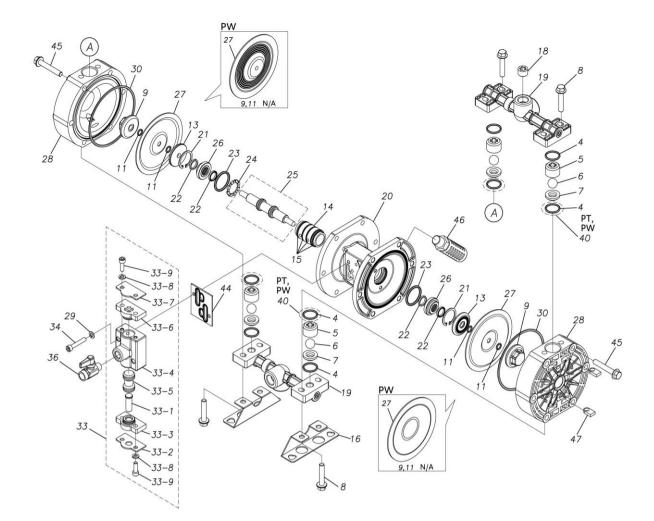

## TC-X101PWN

1D00121MN

| Ref.No. | Parts No. | Description           | Parts<br>Component | Remark |
|---------|-----------|-----------------------|--------------------|--------|
| 4       | 9S1TP0021 | O RING P-21           | 4                  |        |
| 5       | 1D20027PB | VALVE STOPPER         | 4                  |        |
| 6       | 1D20006TM | BALL                  | 4                  |        |
| 7       | 1D20029PM | VALVE SEAT            | 4                  |        |
| 8       | 9B2210840 | BOLT M8×40            | 8                  |        |
| 13      | 1D30001MM | CENTER DISK           | 2                  |        |
| 14      | 1D30023MM | SLEEVE                | 1                  |        |
| 15      | 9S1BJ1026 | O RING JASO-1026      | 4                  |        |
| 16      | 1D30003MM | BASE                  | 2                  |        |
| 18      | 1H30043MN | PLUG                  | 2                  |        |
| 19      | 1D10008MN | MANIFOLD ASSEMBLY     | 2                  |        |
| 20      | 1D30013MN | BODY                  | 1                  |        |
| 21      | 9R1120030 | RETAINING RING        | 2                  |        |
| 22      | 9S2BA0014 | PACKING               | 4                  |        |
| 23      | 9S1BG0030 | O RING G-30           | 2                  |        |
| 24      | 1D30014MB | SPACER                | 1                  |        |
| 25      | 1D10031MK | CENTER ROD ASSEMBLY   | 1                  |        |
| 26      | 1D30015MM | CENTER ROD GUIDE      | 2                  |        |
| 27      | 1D20068TE | DAIAPHRAGM            | 2                  |        |
| 28      | 1D20026PM | OUT CHAMBER           | 2                  |        |
| 29      | 9W2210600 | SPRING LOCK WASHER M6 | 2                  |        |
| 30      | 9S1TG0105 | O RING G-105          | 2                  |        |
| 33      | 1D10003MN | VALVE BODY ASSEMBLY   | 1                  |        |

Parts List

#### TC-X101PWN

### 1D00121MN

| Ref.No. | Parts No. | Description                     | Parts<br>Component | Remark                                                                                                                    |
|---------|-----------|---------------------------------|--------------------|---------------------------------------------------------------------------------------------------------------------------|
| 33-1    | 1D30007MM | RESET BUTTON                    | 1                  | The parts of #33 are available with a set as<br>[1D10003MN: VALVE BODY ASSEMBLY]. This<br>is also available individually. |
| 33-2    | 1D30008MM | REINFORCEMENT PLATE VALVE LOWER | 1                  |                                                                                                                           |
| 33-3    | 1D30009MB | SPOOL STOPPER LOWER             | 1                  |                                                                                                                           |
| 33-4    | 1D30010MN | VALVE BODY                      | 1                  |                                                                                                                           |
| 33-5    | 1D10002MK | SPOOL ASSEMBLY                  | 1                  |                                                                                                                           |
| 33-6    | 1D30011MB | SPOOL STOPPER UPPER             | 1                  |                                                                                                                           |
| 33-7    | 1D30012MM | REINFORCEMENT VALVE UPPER       | 1                  |                                                                                                                           |
| 33-8    | 9W2210600 | SPRING LOCK WASHER M6           | 4                  |                                                                                                                           |
| 33-9    | 9B3210618 | BOLT M6 × 18                    | 4                  |                                                                                                                           |
| 34      | 9B3220635 | BOLT M6 × 35                    | 2                  |                                                                                                                           |
| 36      | 1E90002MN | BALL VALVE                      | 1                  |                                                                                                                           |
| 39      | 1H90001MB | SEAL TAPE                       | 1                  |                                                                                                                           |
| 40      | 9S1TP0020 | O RING P-20                     | 4                  |                                                                                                                           |
| 44      | 1D30017MB | VALVE BODY GASKET               | 1                  |                                                                                                                           |
| 45      | 9B2210850 | BOLT M8×50                      | 12                 |                                                                                                                           |
| 46      | 1D90001MN | SILENCER                        | 1                  |                                                                                                                           |
| 47      | 1D30022MM | NAT OUT CHAMBER                 | 8                  |                                                                                                                           |