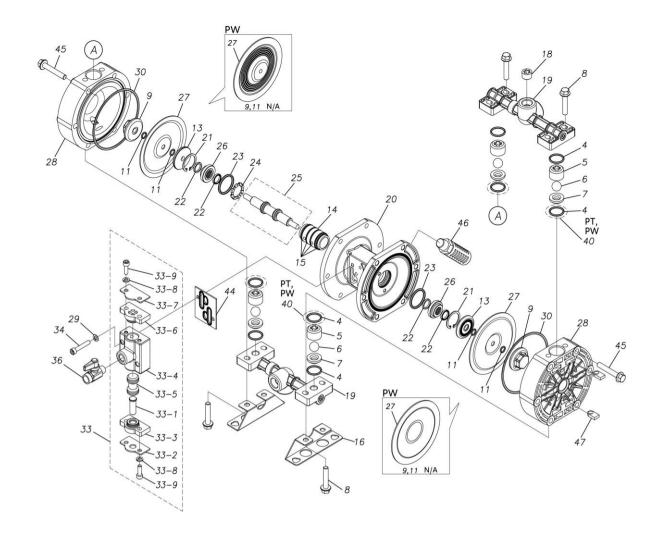

## **Exploded View Drawing and Parts List**

Model: TC-X101PW

Model Number: 1D00121MP

The part list and exploded view drawing as attached below indicate the full list of parts for the above mentioned pump model.

Please contact your Pump Distributor directly for more information.

■ Parts List TC-X101PW 1D00121MP

| Ref.No. | Parts No. | Description           | Parts<br>Component | Remark |
|---------|-----------|-----------------------|--------------------|--------|
| 4       | 9S1TP0021 | O RING P-21           | 4                  |        |
| 5       | 1D20027PB | VALVE STOPPER         | 4                  |        |
| 6       | 1D20006TM | BALL                  | 4                  |        |
| 7       | 1D20029PM | VALVE SEAT            | 4                  |        |
| 8       | 9B2210840 | BOLT M8 × 40          | 8                  |        |
| 13      | 1D30001MM | CENTER DISK           | 2                  |        |
| 14      | 1D30023MM | SLEEVE                | 1                  |        |
| 15      | 9S1BJ1026 | O RING JASO-1026      | 4                  |        |
| 16      | 1D30003MM | BASE                  | 2                  |        |
| 18      | 1H30043MB | PLUG                  | 2                  |        |
| 19      | 1D10008MP | MANIFOLD ASSEMBLY     | 2                  |        |
| 20      | 1D30013MP | BODY                  | 1                  |        |
| 21      | 9R1120030 | RETAINING RING        | 2                  |        |
| 22      | 9S2BA0014 | PACKING               | 4                  |        |
| 23      | 9S1BG0030 | O RING G-30           | 2                  |        |
| 24      | 1D30014MB | SPACER                | 1                  |        |
| 25      | 1D10031MK | CENTER ROD ASSEMBLY   | 1                  |        |
| 26      | 1D30015MM | CENTER ROD GUIDE      | 2                  |        |
| 27      | 1D20068TE | DAIAPHRAGM            | 2                  |        |
| 28      | 1D20026PM | OUT CHAMBER           | 2                  |        |
| 29      | 9W2210600 | SPRING LOCK WASHER M6 | 2                  |        |
| 30      | 9S1TG0105 | O RING G-105          | 2                  |        |
| 33      | 1D10003MP | VALVE BODY ASSEMBLY   | 1                  |        |

| Ref.No. | Parts No. | Description                     | Parts<br>Component | Remark                                                                                                             |
|---------|-----------|---------------------------------|--------------------|--------------------------------------------------------------------------------------------------------------------|
| 33-1    | 1D30007MM | RESET BUTTON                    | 1                  | The parts of #33 are available with a set as [1D10003MP:VALVE BODY ASSEMBLY]. This is also available individually. |
| 33-2    | 1D30008MM | REINFORCEMENT PLATE VALVE LOWER | 1                  |                                                                                                                    |
| 33-3    | 1D30009MB | SPOOL STOPPER LOWER             | 1                  |                                                                                                                    |
| 33-4    | 1D30010MP | VALVE BODY                      | 1                  |                                                                                                                    |
| 33-5    | 1D10002MK | SPOOL ASSEMBLY                  | 1                  |                                                                                                                    |
| 33-6    | 1D30011MB | SPOOL STOPPER UPPER             | 1                  |                                                                                                                    |
| 33-7    | 1D30012MM | REINFORCEMENT VALVE UPPER       | 1                  |                                                                                                                    |
| 33-8    | 9W2210600 | SPRING LOCK WASHER M6           | 4                  |                                                                                                                    |
| 33-9    | 9B3210618 | BOLT M6×18                      | 4                  |                                                                                                                    |
| 34      | 9B3220635 | BOLT M6 × 35                    | 2                  |                                                                                                                    |
| 36      | 1E90002MP | BALL VALVE                      | 1                  |                                                                                                                    |
| 39      | 1H90001MB | SEAL TAPE                       | 1                  |                                                                                                                    |
| 40      | 9S1TP0020 | O RING P-20                     | 4                  |                                                                                                                    |
| 44      | 1D30017MB | VALVE BODY GASKET               | 1                  |                                                                                                                    |
| 45      | 9B2210850 | BOLT M8 × 50                    | 12                 |                                                                                                                    |
| 46      | 1D90001MP | SILENCER                        | 1                  |                                                                                                                    |
| 47      | 1D30022MM | NAT OUT CHAMBER                 | 8                  |                                                                                                                    |