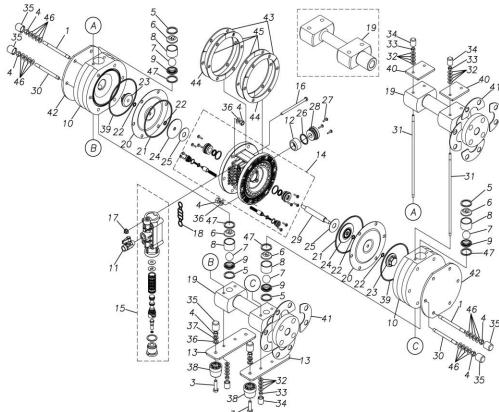

| Ref.No. | Parts No.              | Description                  | Parts<br>Component | Remark                                                                                                                         |
|---------|------------------------|------------------------------|--------------------|--------------------------------------------------------------------------------------------------------------------------------|
| 15-1    | 1E30025MB              | CUSHION                      | 1                  | The parts of #15 are available with a set as [1E10028MP:MAIN VALVE ASSEMBLY]. This is also available individually.             |
| 15-2    | 1E10004MK              | SLEEVE ASSEMBLY              | 1                  |                                                                                                                                |
| 15-2-1  | 9S1BA0018              | O RING AS568-018             | 6                  | The parts of #15-2 are available with a set as [1E10004MK:SLEEVE ASSEMBLY]. This is also available individually.               |
| 15-3    | 1E10005MK              | C SPOOL ASSEMBLY (Looped C®) | 1                  | The parts of #15 are available with a set as [1E10028MP:MAIN VALVE ASSEMBLY]. This is also available individually.             |
| 15-3-1  | 1E30031MM              | SEAL RING                    | 5                  | The parts of #15-3 are available with a set as [1E10005MK: C SPOOL ASSEMBLY (Looped C®)]. This is also available individually. |
| 15-4    | 1E30026MM              | CAP                          | 1                  |                                                                                                                                |
| 15-5    | 9S1VP0024              | O RING P-24                  | 1                  |                                                                                                                                |
| 15-6    | 1E30027MM              | RESET BUTTON                 | 1                  | The parts of #15 are available with a set as                                                                                   |
| 15-6    | 9S1VP0005              | O RING P-5                   | 1                  | [1E10028MP: MAIN VALVE ASSEMBLY]. This is also available individually.                                                         |
| 15-7    | 1E10006MP              | VALVE BODY ASSEMBLY          | 1                  | is also available individually.                                                                                                |
| 15-6    | 1E30040MM              | CUSHION SUPPORT              | 1                  |                                                                                                                                |
| 16      |                        | BOLT M6×100×30               | 4                  |                                                                                                                                |
| 17      | 9B1290600<br>9N2210600 | NUT M6                       | 4                  |                                                                                                                                |
| 18      | 1E30017MB              | VALVE BODY GASKET            | 1                  |                                                                                                                                |
| 19      | 1E20006TP              | MANIFOLD                     | 2                  |                                                                                                                                |
| 20      | 1E20009T3              | DIAPHRAGM                    | 2                  |                                                                                                                                |
| 21      | 9S1VG0110              | O RING G-110                 | 2                  |                                                                                                                                |
| 22      | 9S1VG0110<br>9S1TP0008 | O RING P-8                   | 4                  |                                                                                                                                |
| 23      | 1E20039TM              | CENTER DISK                  | 2                  |                                                                                                                                |
| 24      | 1E30022MB              | CENTER DISK                  | 2                  |                                                                                                                                |
| 25      | 1E30022MB              | CUSHION                      | 2                  |                                                                                                                                |
| 26      | 9S1VP0026              | O RING P-26                  | 1                  |                                                                                                                                |
| 27      | 9T7224012              | SCREW M4 × 12                | 3                  |                                                                                                                                |
| 28      | 1E30021MP              | BUSHING                      | 1                  |                                                                                                                                |
| 29      | 1E20008MM              | CENTER ROD                   | 1                  |                                                                                                                                |
| 30      | 1E30067MM              | TIE ROD                      | 4                  |                                                                                                                                |
| 31      | 1E30010MM              | TIE ROD                      | 4                  |                                                                                                                                |
| 32      | 9W3210600              | CONED DISK SPRING M6         | 32                 |                                                                                                                                |
| 33      | 9N1210600              | NUT M6                       | 8                  |                                                                                                                                |
| 34      | 1E30037TB              | CAP                          | 8                  |                                                                                                                                |
| 35      | 1E30069TB              | CAP                          | 16                 |                                                                                                                                |
| 36      | 9W1210800              | PLAIN WASHER M8              | 12                 |                                                                                                                                |
| 37      | 9W2210800              | SPRING LOCK WASHER M8        | 4                  |                                                                                                                                |
| 38      | 1E30070MB              | RUBBER FEET                  | 4                  |                                                                                                                                |
| 39      | 9S1TG0110              | O RING G-110                 | 2                  |                                                                                                                                |
| 40      | 1E30001MM              | REINFORCEMENT PLATE          | 2                  |                                                                                                                                |
| 41      | 1E30002MM              | REINFORCEMENT PLATE          | 8                  |                                                                                                                                |
| 42      | 1E30068MM              | REINFORCEMENT PLATE          | 2                  |                                                                                                                                |
| 43      | 1E30004MM              | REINFORCEMENT PLATE A        | 2                  |                                                                                                                                |

| Ref.No. | Parts No. | Description           | Parts<br>Component | Remark |
|---------|-----------|-----------------------|--------------------|--------|
| 44      | 1E30005MM | REINFORCEMENT PLATE B | 2                  |        |
| 45      | 1E30006MM | REINFORCEMENT PLATE C | 4                  |        |
| 46      | 9W3210800 | CONED DISK SPRING M8  | 48                 |        |
| 47      | 9S1TS0026 | O RING S-26           | 4                  |        |