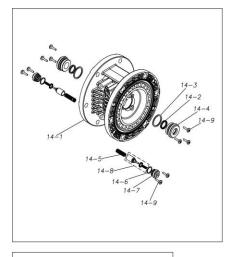

Please contact your Pump Distributor directly for more information.

■ Parts List TC-X152TTJ 1E00083MP

|         |           |                      | 1                  | I                                                                                                            |
|---------|-----------|----------------------|--------------------|--------------------------------------------------------------------------------------------------------------|
| Ref.No. | Parts No. | Description          | Parts<br>Component | Remark                                                                                                       |
| 1       | 1E30066MM | TIE ROD              | 8                  |                                                                                                              |
| 3       | 9B1210830 | BOLT M8×30           | 4                  |                                                                                                              |
| 4       | 9N1210800 | NUT M8               | 24                 |                                                                                                              |
| 5       | 9S1TP0026 | O RING P-26          | 4                  |                                                                                                              |
| 6       | 1E20049TM | VALVE STOPPER        | 4                  |                                                                                                              |
| 7       | 1E20022TM | BALL                 | 4                  |                                                                                                              |
| 8       | 1E20050TM | VALVE GUIDE          | 4                  |                                                                                                              |
| 9       | 1E20051TM | VALVE SEAT           | 4                  |                                                                                                              |
| 10      | 1E20048TM | OUT CHAMBER          | 2                  |                                                                                                              |
| 11      | 1E90002MP | BALL VALVE           | 1                  |                                                                                                              |
| 12      | 1E30033MB | SILENCER             | 1                  |                                                                                                              |
| 13      | 1E30012MM | BASE                 | 2                  |                                                                                                              |
| 14      | 1E10027MK | BODY ASSEMBLY        | 1                  |                                                                                                              |
| 14-1    | 1E30014MB | BODY                 | 1                  | The parts of #14 are available with a set as [1E10027MK:BODY ASSEMBLY]. This is also available individually. |
| 14-2    | 9S2VA0014 | PACKING              | 2                  |                                                                                                              |
| 14-3    | 9S1BP0022 | O RING P-22          | 2                  |                                                                                                              |
| 14-4    | 1E30019MM | THROAT BEARING       | 2                  |                                                                                                              |
| 14-5    | 1E30024MM | SPRING               | 2                  |                                                                                                              |
| 14-6    | 9S1B90000 | O RING S-12.5        | 2                  |                                                                                                              |
| 14-7    | 1E30020MB | PILOT VALVE SEAT     | 2                  |                                                                                                              |
| 14-8    | 1E10003MK | PILOT VALVE ASSEMBLY | 2                  |                                                                                                              |
| 14-9    | 9T7224012 | SCREW M4 × 12        | 10                 |                                                                                                              |
| 15      | 1E10028MP | MAIN VALVE ASSEMBLY  | 1                  |                                                                                                              |