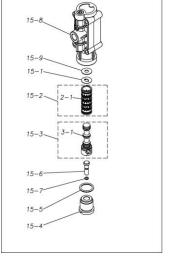

| Ref.No. | Parts No.              | Description                  | Parts<br>Component | Remark                                                                                                                         |
|---------|------------------------|------------------------------|--------------------|--------------------------------------------------------------------------------------------------------------------------------|
| 15-1    | 1E30025MB              | CUSHION                      | 1                  | The parts of #15 are available with a set as [1E10028MP:MAIN VALVE ASSEMBLY]. This is also available individually.             |
| 15-2    | 1E10004MK              | SLEEVE ASSEMBLY              | 1                  |                                                                                                                                |
| 15-2-1  | 9S1BA0018              | O RING AS568-018             | 6                  | The parts of #15-2 are available with a set as [1E10004MK:SLEEVE ASSEMBLY]. This is also available individually.               |
| 15-3    | 1E10005MK              | C SPOOL ASSEMBLY (Looped C®) | 1                  | The parts of #15 are available with a set as [1E10028MP:MAIN VALVE ASSEMBLY]. This is also available individually.             |
| 15-3-1  | 1E30031MM              | SEAL RING                    | 5                  | The parts of #15-3 are available with a set as [1E10005MK: C SPOOL ASSEMBLY (Looped C®)]. This is also available individually. |
| 15-4    | 1E30026MM              | CAP                          | 1                  |                                                                                                                                |
| 15-5    | 9S1VP0024              | O RING P-24                  | 1                  |                                                                                                                                |
| 15-6    | 1E30027MM              | RESET BUTTON                 | 1                  | The parts of #15 are available with a set as                                                                                   |
| 15-6    | 9S1VP0005              | O RING P-5                   | 1                  | [1E10028MP: MAIN VALVE ASSEMBLY]. This is also available individually.                                                         |
| 15-7    | 1E10006MP              | VALVE BODY ASSEMBLY          | 1                  | is also available individually.                                                                                                |
| 15-6    | 1E30040MM              | CUSHION SUPPORT              | 1                  |                                                                                                                                |
| 16      |                        | BOLT M6×100×30               | 4                  |                                                                                                                                |
| 17      | 9B1290600<br>9N2210600 | NUT M6                       | 4                  |                                                                                                                                |
| 18      | 1E30017MB              | VALVE BODY GASKET            | 1                  |                                                                                                                                |
| 19      | 1E20006TP              | MANIFOLD                     | 2                  |                                                                                                                                |
| 20      | 1E20009T3              | DIAPHRAGM                    | 2                  |                                                                                                                                |
| 21      | 9S1VG0110              | O RING G-110                 | 2                  |                                                                                                                                |
| 22      | 9S1VG0110<br>9S1TP0008 | O RING P-8                   | 4                  |                                                                                                                                |
| 23      | 1E20039TM              | CENTER DISK                  | 2                  |                                                                                                                                |
| 24      | 1E30022MB              | CENTER DISK                  | 2                  |                                                                                                                                |
| 25      | 1E30022MB              | CUSHION                      | 2                  |                                                                                                                                |
| 26      | 9S1VP0026              | O RING P-26                  | 1                  |                                                                                                                                |
| 27      | 9T7224012              | SCREW M4 × 12                | 3                  |                                                                                                                                |
| 28      | 1E30021MP              | BUSHING                      | 1                  |                                                                                                                                |
| 29      | 1E20008MM              | CENTER ROD                   | 1                  |                                                                                                                                |
| 30      | 1E30067MM              | TIE ROD                      | 4                  |                                                                                                                                |
| 31      | 1E30010MM              | TIE ROD                      | 4                  |                                                                                                                                |
| 32      | 9W3210600              | CONED DISK SPRING M6         | 32                 |                                                                                                                                |
| 33      | 9N1210600              | NUT M6                       | 8                  |                                                                                                                                |
| 34      | 1E30037TB              | CAP                          | 8                  |                                                                                                                                |
| 35      | 1E30069TB              | CAP                          | 16                 |                                                                                                                                |
| 36      | 9W1210800              | PLAIN WASHER M8              | 12                 |                                                                                                                                |
| 37      | 9W2210800              | SPRING LOCK WASHER M8        | 4                  |                                                                                                                                |
| 38      | 1E30070MB              | RUBBER FEET                  | 4                  |                                                                                                                                |
| 39      | 9S1TG0110              | O RING G-110                 | 2                  |                                                                                                                                |
| 40      | 1E30001MM              | REINFORCEMENT PLATE          | 2                  |                                                                                                                                |
| 41      | 1E30002MM              | REINFORCEMENT PLATE          | 8                  |                                                                                                                                |
| 42      | 1E30068MM              | REINFORCEMENT PLATE          | 2                  |                                                                                                                                |
| 43      | 1E30004MM              | REINFORCEMENT PLATE A        | 2                  |                                                                                                                                |