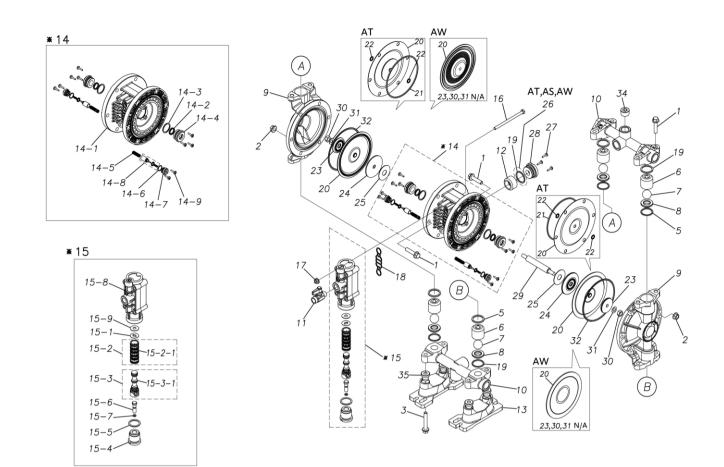

## TC-X152AWN

1E00205MN

| Ref.No. | Parts No. | Description          | Parts<br>Component | Remark                                                                                                             |
|---------|-----------|----------------------|--------------------|--------------------------------------------------------------------------------------------------------------------|
| 1       | 9B2210835 | BOLT M8 × 35         | 16                 |                                                                                                                    |
| 2       | 9N2210800 | NUT M8               | 12                 |                                                                                                                    |
| 3       | 9B2210850 | BOLT M8 × 50         | 4                  |                                                                                                                    |
| 5       | 9S1TG0025 | O RING G-25          | 4                  |                                                                                                                    |
| 6       | 1E20021MB | VALVE STOPPER        | 4                  |                                                                                                                    |
| 7       | 1E20022TM | BALL                 | 4                  |                                                                                                                    |
| 8       | 1E20023AM | VALVE SEAT           | 4                  |                                                                                                                    |
| 9       | 1E20001AM | OUT CHAMBER          | 2                  |                                                                                                                    |
| 10      | 1E20002AN | MANIFOLD             | 2                  |                                                                                                                    |
| 11      | 1E90002MN | BALL VALVE           | 1                  |                                                                                                                    |
| 12      | 1E30033MB | SILENCER             | 1                  |                                                                                                                    |
| 13      | 1E30059MB | BASE                 | 2                  |                                                                                                                    |
| 14      | 1E10001MK | BODY ASSEMBLY        | 1                  |                                                                                                                    |
| 14-1    | 1E30014MB | BODY                 | 1                  | The parts of #14 are available with a set as<br>[1E10001MK:BODY ASSEMBLY]. This is also<br>available individually. |
| 14-2    | 9S2BA0014 | PACKING              | 2                  |                                                                                                                    |
| 14-3    | 9S1BP0022 | O RING P-22          | 2                  |                                                                                                                    |
| 14-4    | 1E30019MM | THROAT BEARING       | 2                  |                                                                                                                    |
| 14-5    | 1E30024MM | SPRING               | 2                  |                                                                                                                    |
| 14-6    | 9S1B90000 | O RING S-12.5        | 2                  |                                                                                                                    |
| 14-7    | 1E30020MB | PILOT VALVE SEAT     | 2                  |                                                                                                                    |
| 14-8    | 1E10003MK | PILOT VALVE ASSEMBLY | 2                  |                                                                                                                    |
| 14-9    | 9T7224012 | SCREW M4 × 12        | 10                 |                                                                                                                    |
| 15      | 1E10002MN | MAIN VALVE ASSEMBLY  | 1                  |                                                                                                                    |

### TC-X152AWN

### 1E00205MN

| Ref.No. | Parts No. | Description                  | Parts<br>Component | Remark                                                                                                                        |
|---------|-----------|------------------------------|--------------------|-------------------------------------------------------------------------------------------------------------------------------|
| 15-1    | 1E30025MB | CUSHION                      | 1                  | The parts of #15 are available with a set as<br>[1E10002MN:MAIN VALVE ASSEMBLY]. This<br>is also available individually.      |
| 15-2    | 1E10004MK | SLEEVE ASSEMBLY              | 1                  |                                                                                                                               |
| 15-2-1  | 9S1BA0018 | O RING AS568-018             | 6                  | The parts of #15–2 are available with a set as [1E10004MK:SLEEVE ASSEMBLY]. This is also available individually.              |
| 15-3    | 1E10005MK | C SPOOL ASSEMBLY (Looped C®) | 1                  | The parts of #15 are available with a set as [1E10002MN:MAIN VALVE ASSEMBLY]. This is also available individually.            |
| 15-3-1  | 1E30031MM | SEAL RING                    | 5                  | The parts of #15–3 are available with a set as [1E10005MK:C SPOOL ASSEMBLY (Looped C®)]. This is also available individually. |
| 15-4    | 1E30026MM | САР                          | 1                  |                                                                                                                               |
| 15-5    | 9S1BP0024 | O RING P-24                  | 1                  |                                                                                                                               |
| 15-6    | 1E30027MM | RESET BUTTON                 | 1                  | The parts of #15 are available with a set as<br>[1E10002MN:MAIN VALVE ASSEMBLY]. This                                         |
| 15-7    | 9S1BP0005 | O RING P-5                   | 1                  | is also available individually.                                                                                               |
| 15-8    | 1E10006MN | VALVE BODY ASSEMBLY          | 1                  |                                                                                                                               |
| 15-9    | 1E30040MM | CUSHION SUPPORT              | 1                  |                                                                                                                               |
| 16      | 9B1290600 | BOLT M6 × 100 × 30           | 4                  |                                                                                                                               |
| 17      | 9N2210600 | NUT M6                       | 4                  |                                                                                                                               |
| 18      | 1E30017MB | VALVE BODY GASKET            | 1                  |                                                                                                                               |
| 19      | 9S1TP0026 | O RING P-26                  | 4                  |                                                                                                                               |
| 20      | 1E20075TE | DIAPHRAGM                    | 2                  |                                                                                                                               |
| 24      | 1E30022MB | CENTER DISK                  | 2                  |                                                                                                                               |
| 25      | 1E30023MB | CUSHION                      | 2                  |                                                                                                                               |
| 26      | 9S1BP0026 | O RING P-26                  | 1                  |                                                                                                                               |
| 27      | 9T7224012 | SCREW M4 × 12                | 3                  |                                                                                                                               |
| 28      | 1E30021MP | BUSHING                      | 1                  |                                                                                                                               |
| 29      | 1E30100TM | CENTER ROD                   | 1                  |                                                                                                                               |
| 32      | 9S1TG0110 | O RING G-110                 | 2                  |                                                                                                                               |
| 33      | 1H90001MB | SEAL TAPE                    | 1                  |                                                                                                                               |
| 34      | 1E20003AN | PLUG                         | 4                  |                                                                                                                               |
| 35      | 1H30058MB | SPACER                       | 4                  |                                                                                                                               |