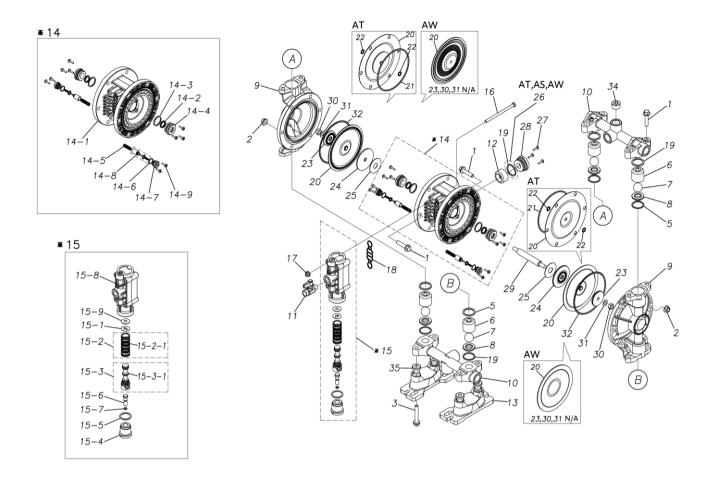

## **Exploded View Drawing and Parts List**

Model: TC-X152AW

Model Number: 1E00205MP

The part list and exploded view drawing as attached below indicate the full list of parts for the above mentioned pump model.

## ■ Parts List TC-X152AW 1E00205MP

| Ref.No. | Parts No. | Description          | Parts<br>Component | Remark                                                                                                       |
|---------|-----------|----------------------|--------------------|--------------------------------------------------------------------------------------------------------------|
| 1       | 9B2210835 | BOLT M8 × 35         | 16                 |                                                                                                              |
| 2       | 9N2210800 | NUT M8               | 12                 |                                                                                                              |
| 3       | 9B2210850 | BOLT M8 × 50         | 4                  |                                                                                                              |
| 5       | 9S1TG0025 | O RING G-25          | 4                  |                                                                                                              |
| 6       | 1E20021MB | VALVE STOPPER        | 4                  |                                                                                                              |
| 7       | 1E20022TM | BALL                 | 4                  |                                                                                                              |
| 8       | 1E20023AM | VALVE SEAT           | 4                  |                                                                                                              |
| 9       | 1E20001AM | OUT CHAMBER          | 2                  |                                                                                                              |
| 10      | 1E20002AP | MANIFOLD             | 2                  |                                                                                                              |
| 11      | 1E90002MP | BALL VALVE           | 1                  |                                                                                                              |
| 12      | 1E30033MB | SILENCER             | 1                  |                                                                                                              |
| 13      | 1E30059MB | BASE                 | 2                  |                                                                                                              |
| 14      | 1E10001MK | BODY ASSEMBLY        | 1                  |                                                                                                              |
| 14-1    | 1E30014MB | BODY                 | 1                  | The parts of #14 are available with a set as [1E10001MK:BODY ASSEMBLY]. This is also available individually. |
| 14-2    | 9S2BA0014 | PACKING              | 2                  |                                                                                                              |
| 14-3    | 9S1BP0022 | O RING P-22          | 2                  |                                                                                                              |
| 14-4    | 1E30019MM | THROAT BEARING       | 2                  |                                                                                                              |
| 14-5    | 1E30024MM | SPRING               | 2                  |                                                                                                              |
| 14-6    | 9S1B90000 | O RING S-12.5        | 2                  |                                                                                                              |
| 14-7    | 1E30020MB | PILOT VALVE SEAT     | 2                  |                                                                                                              |
| 14-8    | 1E10003MK | PILOT VALVE ASSEMBLY | 2                  |                                                                                                              |
| 14-9    | 9T7224012 | SCREW M4×12          | 10                 |                                                                                                              |
| 15      | 1E10002MP | MAIN VALVE ASSEMBLY  | 1                  |                                                                                                              |

| Ref.No. | Parts No. | Description                  | Parts<br>Component | Remark                                                                                                                         |
|---------|-----------|------------------------------|--------------------|--------------------------------------------------------------------------------------------------------------------------------|
| 15-1    | 1E30025MB | CUSHION                      | 1                  | The parts of #15 are available with a set as [1E10002MP: MAIN VALVE ASSEMBLY]. This is also available individually.            |
| 15-2    | 1E10004MK | SLEEVE ASSEMBLY              | 1                  |                                                                                                                                |
| 15-2-1  | 9S1BA0018 | O RING AS568-018             | 6                  | The parts of #15-2 are available with a set as [1E10004MK: SLEEVE ASSEMBLY]. This is also available individually.              |
| 15-3    | 1E10005MK | C SPOOL ASSEMBLY (Looped C®) | 1                  | The parts of #15 are available with a set as [1E10002MP: MAIN VALVE ASSEMBLY]. This is also available individually.            |
| 15-3-1  | 1E30031MM | SEAL RING                    | 5                  | The parts of #15-3 are available with a set as [1E10005MK: C SPOOL ASSEMBLY (Looped C®)]. This is also available individually. |
| 15-4    | 1E30026MM | CAP                          | 1                  |                                                                                                                                |
| 15-5    | 9S1BP0024 | O RING P-24                  | 1                  |                                                                                                                                |
| 15-6    | 1E30027MM | RESET BUTTON                 | 1                  | The parts of #15 are available with a set as [1E10002MP: MAIN VALVE ASSEMBLY]. This is also available individually.            |
| 15-7    | 9S1BP0005 | O RING P-5                   | 1                  |                                                                                                                                |
| 15-8    | 1E10006MP | VALVE BODY ASSEMBLY          | 1                  |                                                                                                                                |
| 15-9    | 1E30040MM | CUSHION SUPPORT              | 1                  |                                                                                                                                |
| 16      | 9B1290600 | BOLT M6 × 100 × 30           | 4                  |                                                                                                                                |
| 17      | 9N2210600 | NUT M6                       | 4                  |                                                                                                                                |
| 18      | 1E30017MB | VALVE BODY GASKET            | 1                  |                                                                                                                                |
| 19      | 9S1TP0026 | O RING P-26                  | 4                  |                                                                                                                                |
| 20      | 1E20075TE | DIAPHRAGM                    | 2                  |                                                                                                                                |
| 24      | 1E30022MB | CENTER DISK                  | 2                  |                                                                                                                                |
| 25      | 1E30023MB | CUSHION                      | 2                  |                                                                                                                                |
| 26      | 9S1BP0026 | O RING P-26                  | 1                  |                                                                                                                                |
| 27      | 9T7224012 | SCREW M4 × 12                | 3                  |                                                                                                                                |
| 28      | 1E30021MP | BUSHING                      | 1                  |                                                                                                                                |
| 29      | 1E30100TM | CENTER ROD                   | 1                  |                                                                                                                                |
| 32      | 9S1TG0110 | O RING G-110                 | 2                  |                                                                                                                                |
| 33      | 1H90001MB | SEAL TAPE                    | 1                  |                                                                                                                                |
| 34      | 1E20003AP | PLUG                         | 4                  |                                                                                                                                |
| 35      | 1H30058MB | SPACER                       | 4                  |                                                                                                                                |