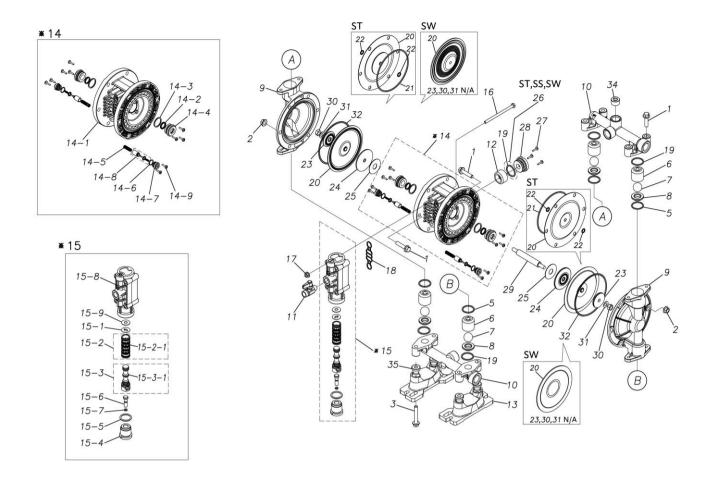

## **Exploded View Drawing and Parts List**

Model: TC-X152SWN

Model Number: 1E00206MN

The part list and exploded view drawing as attached below indicate the full list of parts for the above mentioned pump model.

When ordering parts take care to select the correct model pump and required parts. Also be aware that models may change over time as improvements are made so cross-referencing the pumps serial number assembly date and service code are also recommended.

## ■ Parts List TC-X152SWN 1E00206MN

| Ref.No. | Parts No. | Description          | Parts<br>Component | Remark                                                                                                       |
|---------|-----------|----------------------|--------------------|--------------------------------------------------------------------------------------------------------------|
| 1       | 9B2210830 | BOLT M8 × 30         | 16                 |                                                                                                              |
| 2       | 9N2210800 | NUT M8               | 12                 |                                                                                                              |
| 3       | 9B2210850 | BOLT M8 × 50         | 4                  |                                                                                                              |
| 5       | 9S1TG0025 | O RING G-25          | 4                  |                                                                                                              |
| 6       | 1E20025SM | VALVE STOPPER        | 4                  |                                                                                                              |
| 7       | 1E20022TM | BALL                 | 4                  |                                                                                                              |
| 8       | 1E20026SM | VALVE SEAT           | 4                  |                                                                                                              |
| 9       | 1E20010SM | OUT CHAMBER          | 2                  |                                                                                                              |
| 10      | 1E20012SN | MANIFOLD             | 2                  |                                                                                                              |
| 11      | 1E90002MN | BALL VALVE           | 1                  |                                                                                                              |
| 12      | 1E30033MB | SILENCER             | 1                  |                                                                                                              |
| 13      | 1E30059MB | BASE                 | 2                  |                                                                                                              |
| 14      | 1E10001MK | BODY ASSEMBLY        | 1                  |                                                                                                              |
| 14-1    | 1E30014MB | BODY                 | 1                  | The parts of #14 are available with a set as [1E10001MK:BODY ASSEMBLY]. This is also available individually. |
| 14-2    | 9S2BA0014 | PACKING              | 2                  |                                                                                                              |
| 14-3    | 9S1BP0022 | O RING P-22          | 2                  |                                                                                                              |
| 14-4    | 1E30019MM | THROAT BEARING       | 2                  |                                                                                                              |
| 14-5    | 1E30024MM | SPRING               | 2                  |                                                                                                              |
| 14-6    | 9S1B90000 | O RING S-12.5        | 2                  |                                                                                                              |
| 14-7    | 1E30020MB | PILOT VALVE SEAT     | 2                  |                                                                                                              |
| 14-8    | 1E10003MK | PILOT VALVE ASSEMBLY | 2                  |                                                                                                              |
| 14-9    | 9T7224012 | SCREW M4 × 12        | 10                 |                                                                                                              |
| 15      | 1E10002MN | MAIN VALVE ASSEMBLY  | 1                  |                                                                                                              |

| Ref.No. | Parts No. | Description                  | Parts<br>Component | Remark                                                                                                                         |
|---------|-----------|------------------------------|--------------------|--------------------------------------------------------------------------------------------------------------------------------|
| 15-1    | 1E30025MB | CUSHION                      | 1                  | The parts of #15 are available with a set as [1E10002MN: MAIN VALVE ASSEMBLY]. This is also available individually.            |
| 15-2    | 1E10004MK | SLEEVE ASSEMBLY              | 1                  |                                                                                                                                |
| 15-2-1  | 9S1BA0018 | O RING AS568-018             | 6                  | The parts of #15-2 are available with a set as [1E10004MK: SLEEVE ASSEMBLY]. This is also available individually.              |
| 15-3    | 1E10005MK | C SPOOL ASSEMBLY (Looped C®) | 1                  | The parts of #15 are available with a set as [1E10002MN: MAIN VALVE ASSEMBLY]. This is also available individually.            |
| 15-3-1  | 1E30031MM | SEAL RING                    | 5                  | The parts of #15-3 are available with a set as [1E10005MK: C SPOOL ASSEMBLY (Looped C®)]. This is also available individually. |
| 15-4    | 1E30026MM | CAP                          | 1                  |                                                                                                                                |
| 15-5    | 9S1BP0024 | O RING P-24                  | 1                  | The parts of #15 are available with a set as [1E10002MN: MAIN VALVE ASSEMBLY]. This is also available individually.            |
| 15-6    | 1E30027MM | RESET BUTTON                 | 1                  |                                                                                                                                |
| 15-7    | 9S1BP0005 | O RING P-5                   | 1                  |                                                                                                                                |
| 15-8    | 1E10006MN | VALVE BODY ASSEMBLY          | 1                  |                                                                                                                                |
| 15-9    | 1E30040MM | CUSHION SUPPORT              | 1                  |                                                                                                                                |
| 16      | 9B1290600 | BOLT M6 × 100 × 30           | 4                  |                                                                                                                                |
| 17      | 9N2210600 | NUT M6                       | 4                  |                                                                                                                                |
| 18      | 1E30017MB | VALVE BODY GASKET            | 1                  |                                                                                                                                |
| 19      | 9S1TP0026 | O RING P-26                  | 4                  |                                                                                                                                |
| 20      | 1E20075TE | DIAPHRAGM                    | 2                  |                                                                                                                                |
| 24      | 1E30022MB | CENTER DISK                  | 2                  |                                                                                                                                |
| 25      | 1E30023MB | CUSHION                      | 2                  |                                                                                                                                |
| 26      | 9S1BP0026 | O RING P-26                  | 1                  |                                                                                                                                |
| 27      | 9T7224012 | SCREW M4 × 12                | 3                  |                                                                                                                                |
| 28      | 1E30021MP | BUSHING                      | 1                  |                                                                                                                                |
| 29      | 1E30100TM | CENTER ROD                   | 1                  |                                                                                                                                |
| 32      | 9S1TG0110 | O RING G-110                 | 2                  |                                                                                                                                |
| 33      | 1H90001MB | SEAL TAPE                    | 1                  |                                                                                                                                |
| 34      | 9P63N9904 | PLUG                         | 4                  |                                                                                                                                |
| 35      | 1H30058MB | SPACER                       | 4                  |                                                                                                                                |