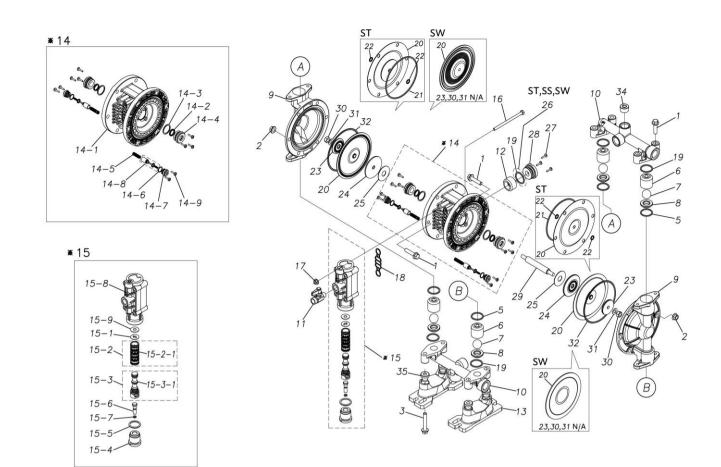

### Model: TC-X152SW

Model Number: 1E00206MP

The part list and exploded view drawing as attached below indicate the full list of parts for the above mentioned pump model.

When ordering parts take care to select the correct model pump and required parts. Also be aware that models may change over time as improvements are made so crossreferencing the pumps serial number assembly date and service code are also recommended.

#### TC-X152SW

1E00206MP

| Ref.No. | Parts No. | Description          | Parts<br>Component | Remark                                                                                                             |
|---------|-----------|----------------------|--------------------|--------------------------------------------------------------------------------------------------------------------|
| 1       | 9B2210830 | BOLT M8 × 30         | 16                 |                                                                                                                    |
| 2       | 9N2210800 | NUT M8               | 12                 |                                                                                                                    |
| 3       | 9B2210850 | BOLT M8 × 50         | 4                  |                                                                                                                    |
| 5       | 9S1TG0025 | O RING G-25          | 4                  |                                                                                                                    |
| 6       | 1E20025SM | VALVE STOPPER        | 4                  |                                                                                                                    |
| 7       | 1E20022TM | BALL                 | 4                  |                                                                                                                    |
| 8       | 1E20026SM | VALVE SEAT           | 4                  |                                                                                                                    |
| 9       | 1E20010SM | OUT CHAMBER          | 2                  |                                                                                                                    |
| 10      | 1E20012SP | MANIFOLD             | 2                  |                                                                                                                    |
| 11      | 1E90002MP | BALL VALVE           | 1                  |                                                                                                                    |
| 12      | 1E30033MB | SILENCER             | 1                  |                                                                                                                    |
| 13      | 1E30059MB | BASE                 | 2                  |                                                                                                                    |
| 14      | 1E10001MK | BODY ASSEMBLY        | 1                  |                                                                                                                    |
| 14-1    | 1E30014MB | BODY                 | 1                  | The parts of #14 are available with a set as<br>[1E10001MK:BODY ASSEMBLY]. This is also<br>available individually. |
| 14-2    | 9S2BA0014 | PACKING              | 2                  |                                                                                                                    |
| 14-3    | 9S1BP0022 | O RING P-22          | 2                  |                                                                                                                    |
| 14-4    | 1E30019MM | THROAT BEARING       | 2                  |                                                                                                                    |
| 14-5    | 1E30024MM | SPRING               | 2                  |                                                                                                                    |
| 14-6    | 9S1B90000 | O RING S-12.5        | 2                  |                                                                                                                    |
| 14-7    | 1E30020MB | PILOT VALVE SEAT     | 2                  |                                                                                                                    |
| 14-8    | 1E10003MK | PILOT VALVE ASSEMBLY | 2                  |                                                                                                                    |
| 14-9    | 9T7224012 | SCREW M4 × 12        | 10                 |                                                                                                                    |
| 15      | 1E10002MP | MAIN VALVE ASSEMBLY  | 1                  |                                                                                                                    |

#### TC-X152SW

#### 1E00206MP

| Ref.No. | Parts No. | Description                  | Parts<br>Component | Remark                                                                                                                        |
|---------|-----------|------------------------------|--------------------|-------------------------------------------------------------------------------------------------------------------------------|
| 15-1    | 1E30025MB | CUSHION                      | 1                  | The parts of #15 are available with a set as<br>[1E10002MP:MAIN VALVE ASSEMBLY]. This<br>is also available individually.      |
| 15-2    | 1E10004MK | SLEEVE ASSEMBLY              | 1                  |                                                                                                                               |
| 15-2-1  | 9S1BA0018 | O RING AS568-018             | 6                  | The parts of #15-2 are available with a set as [1E10004MK:SLEEVE ASSEMBLY]. This is also available individually.              |
| 15-3    | 1E10005MK | C SPOOL ASSEMBLY (Looped C®) | 1                  | The parts of #15 are available with a set as [1E10002MP:MAIN VALVE ASSEMBLY]. This is also available individually.            |
| 15-3-1  | 1E30031MM | SEAL RING                    | 5                  | The parts of #15-3 are available with a set as [1E10005MK:C SPOOL ASSEMBLY (Looped C®)]. This is also available individually. |
| 15-4    | 1E30026MM | САР                          | 1                  |                                                                                                                               |
| 15-5    | 9S1BP0024 | O RING P-24                  | 1                  | -                                                                                                                             |
| 15-6    | 1E30027MM | RESET BUTTON                 | 1                  | The parts of #15 are available with a set as                                                                                  |
| 15-7    | 9S1BP0005 | O RING P-5                   | 1                  | [1E10002MP:MAIN VALVE ASSEMBLY]. This<br>is also available individually.                                                      |
| 15-8    | 1E10006MP | VALVE BODY ASSEMBLY          | 1                  |                                                                                                                               |
| 15-9    | 1E30040MM | CUSHION SUPPORT              | 1                  |                                                                                                                               |
| 16      | 9B1290600 | BOLT M6 × 100 × 30           | 4                  |                                                                                                                               |
| 17      | 9N2210600 | NUT M6                       | 4                  |                                                                                                                               |
| 18      | 1E30017MB | VALVE BODY GASKET            | 1                  |                                                                                                                               |
| 19      | 9S1TP0026 | O RING P-26                  | 4                  |                                                                                                                               |
| 20      | 1E20075TE | DIAPHRAGM                    | 2                  |                                                                                                                               |
| 24      | 1E30022MB | CENTER DISK                  | 2                  |                                                                                                                               |
| 25      | 1E30023MB | CUSHION                      | 2                  |                                                                                                                               |
| 26      | 9S1BP0026 | O RING P-26                  | 1                  |                                                                                                                               |
| 27      | 9T7224012 | SCREW M4 × 12                | 3                  |                                                                                                                               |
| 28      | 1E30021MP | BUSHING                      | 1                  |                                                                                                                               |
| 29      | 1E30100TM | CENTER ROD                   | 1                  |                                                                                                                               |
| 32      | 9S1TG0110 | O RING G-110                 | 2                  |                                                                                                                               |
| 33      | 1H90001MB | SEAL TAPE                    | 1                  |                                                                                                                               |
| 34      | 9P63P9904 | PLUG                         | 4                  |                                                                                                                               |
| 35      | 1H30058MB | SPACER                       | 4                  |                                                                                                                               |