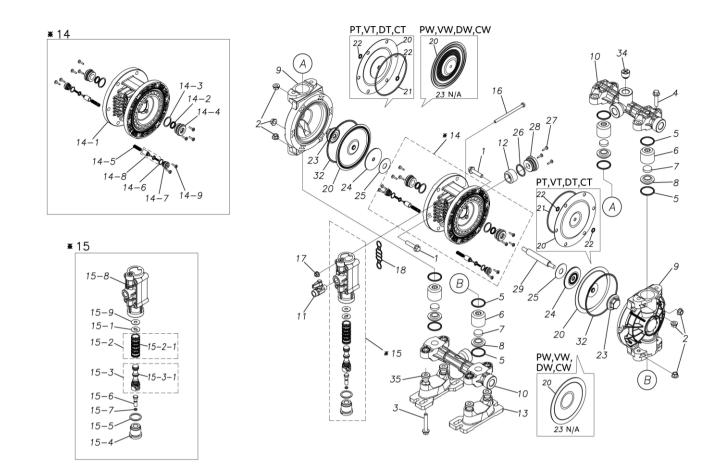

#### TC-X152PWN

1E00207MN

| Ref.No. | Parts No. | Description   | Parts<br>Component | Remark |
|---------|-----------|---------------|--------------------|--------|
| 1       | 9B2210845 | BOLT M8×45    | 12                 |        |
| 2       | 9N2210800 | NUT M8        | 20                 |        |
| 3       | 9B2210850 | BOLT M8×50    | 4                  |        |
| 4       | 9B2210835 | BOLT M8 × 35  | 4                  |        |
| 5       | 9S1TP0029 | O RING P-29   | 8                  |        |
| 6       | 1E20013PB | VALVE STOPPER | 4                  |        |
| 7       | 1E20020TM | FLAT VALVE    | 4                  |        |
| 8       | 1E20014PB | VALVE SEAT    | 4                  |        |
| 9       | 1E20016PB | OUT CHAMBER   | 2                  |        |
| 10      | 1E20017PN | MANIFOLD      | 2                  |        |
| 11      | 1E90002MN | BALL VALVE    | 1                  |        |
| 12      | 1E30033MB | SILENCER      | 1                  |        |
| 13      | 1E30059MB | BASE          | 2                  |        |
| 14      | 1E10001MK | BODY ASSEMBLY | 1                  |        |

#### TC-X152PWN

#### 1E00207MN

| Ref.No.  | Parts No.              | Description                  | Parts<br>Component | Remark                                                                                                                        |
|----------|------------------------|------------------------------|--------------------|-------------------------------------------------------------------------------------------------------------------------------|
| 14-1     | 1E30014MB              | BODY                         | 1                  | The parts of #14 are available with a set as<br>[1E10001MK : BODY ASSEMBLY]. This is also<br>available individually.          |
| 14-2     | 9S2BA0014              | PACKING                      | 2                  |                                                                                                                               |
| 14-3     | 9S1BP0022              | O RING P-22                  | 2                  |                                                                                                                               |
| 14-4     | 1E30019MM              | THROAT BEARING               | 2                  |                                                                                                                               |
| 14-5     | 1E30024MM              | SPRING                       | 2                  |                                                                                                                               |
| 14-6     | 9S1B90000              | O RING S-12.5                | 2                  |                                                                                                                               |
| 14-7     | 1E30020MB              | PILOT VALVE SEAT             | 2                  | -                                                                                                                             |
| 14-8     | 1E10003MK              | PILOT VALVE ASSEMBLY         | 2                  |                                                                                                                               |
| 14-9     | 9T7224012              | SCREW M4×12                  | 10                 |                                                                                                                               |
| 15       | 1E10002MN              | MAIN VALVE ASSEMBLY          | 1                  |                                                                                                                               |
| 15-1     | 1E30025MB              | CUSHION                      | 1                  | The parts of #15 are available with a set as<br>[1E10002MN:MAIN VALVE ASSEMBLY]. This<br>is also available individually.      |
| 15-2     | 1E10004MK              | SLEEVE ASSEMBLY              | 1                  |                                                                                                                               |
| 15-2-1   | 9S1BA0018              | O RING AS568-018             | 6                  | The parts of #15-2 are available with a set as [1E10004MK:SLEEVE ASSEMBLY]. This is also available individually.              |
| 15-3     | 1E10005MK              | C SPOOL ASSEMBLY (Looped C®) | 1                  | The parts of #15 are available with a set as [1E10002MN: MAIN VALVE ASSEMBLY]. This is also available individually.           |
| 15-3-1   | 1E30031MM              | SEAL RING                    | 5                  | The parts of #15-3 are available with a set as [1E10005MK:C SPOOL ASSEMBLY (Looped C®)]. This is also available individually. |
| 15-4     | 1E30026MM              | САР                          | 1                  |                                                                                                                               |
| 15-5     | 9S1BP0024              | O RING P-24                  | 1                  |                                                                                                                               |
| 15-6     | 1E30027MM              | RESET BUTTON                 | 1                  | The parts of #15 are available with a set as<br>[1E10002MN:MAIN VALVE ASSEMBLY]. This<br>is also available individually.      |
| 15-7     | 9S1BP0005              | O RING P-5                   | 1                  |                                                                                                                               |
| 15-8     | 1E10006MN              | VALVE BODY ASSEMBLY          | 1                  |                                                                                                                               |
| 15-9     | 1E30040MM              | CUSHION SUPPORT              | 1                  |                                                                                                                               |
| 15-9     | 9B1290600              | BOLT M6 × 100 × 30           | 4                  |                                                                                                                               |
| 17       | 9B1290000<br>9N2210600 | NUT M6                       | 4                  |                                                                                                                               |
| 17       | 1E30017MB              | VALVE BODY GASKET            | 4                  |                                                                                                                               |
| 20       | 1E30017MB              | DIAPHRAGM                    | 2                  |                                                                                                                               |
| 20       | 1E30022MB              | CENTER DISK                  | 2                  |                                                                                                                               |
| 24       | 1E30022MB              | CUSHION                      | 2                  |                                                                                                                               |
| 25       | 9S1BP0026              | O RING P-26                  | 1                  |                                                                                                                               |
| 20       | 931BP0020<br>9T7224012 | SCREW M4 × 12                | 3                  |                                                                                                                               |
| 27       | 1E30021MP              | BUSHING                      |                    |                                                                                                                               |
| 28       | 1E30021MP              | CENTER ROD                   | 1                  |                                                                                                                               |
|          |                        | O RING G-110                 |                    |                                                                                                                               |
| 32       | 9S1TG0110<br>1H90001MB | SEAL TAPE                    | 2                  |                                                                                                                               |
| 22       |                        |                              | 1                  | 1                                                                                                                             |
| 33<br>34 | 1E20015PN              | PLUG                         | 4                  |                                                                                                                               |