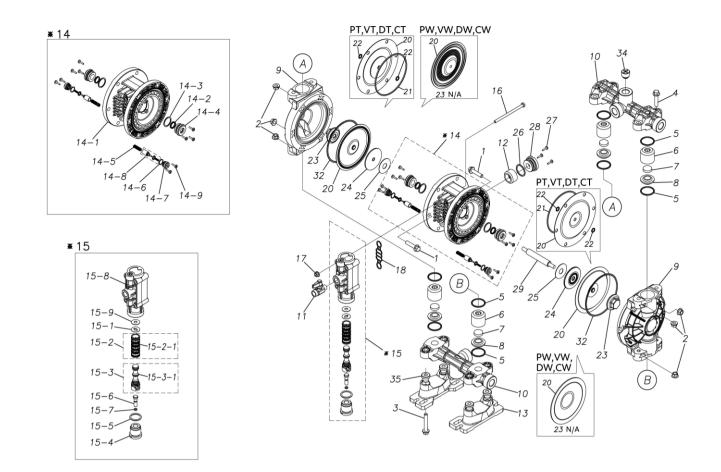

### TC-X152PW

1E00207MP

| Ref.No. | Parts No. | Description   | Parts<br>Component | Remark |
|---------|-----------|---------------|--------------------|--------|
| 1       | 9B2210845 | BOLT M8 × 45  | 12                 |        |
| 2       | 9N2210800 | NUT M8        | 20                 |        |
| 3       | 9B2210850 | BOLT M8×50    | 4                  |        |
| 4       | 9B2210835 | BOLT M8 × 35  | 4                  |        |
| 5       | 9S1TP0029 | O RING P-29   | 8                  |        |
| 6       | 1E20013PB | VALVE STOPPER | 4                  |        |
| 7       | 1E20020TM | FLAT VALVE    | 4                  |        |
| 8       | 1E20014PB | VALVE SEAT    | 4                  |        |
| 9       | 1E20016PB | OUT CHAMBER   | 2                  |        |
| 10      | 1E20017PP | MANIFOLD      | 2                  |        |
| 11      | 1E90002MP | BALL VALVE    | 1                  |        |
| 12      | 1E30033MB | SILENCER      | 1                  |        |
| 13      | 1E30059MB | BASE          | 2                  |        |
| 14      | 1E10001MK | BODY ASSEMBLY | 1                  |        |

Parts List

#### TC-X152PW

#### 1E00207MP

| Ref.No. | Parts No. | Description                  | Parts<br>Component | Remark                                                                                                                        |
|---------|-----------|------------------------------|--------------------|-------------------------------------------------------------------------------------------------------------------------------|
| 14-1    | 1E30014MB | BODY                         | 1                  | The parts of #14 are available with a set as<br>[1E10001MK:BODY ASSEMBLY]. This is also<br>available individually.            |
| 14-2    | 9S2BA0014 | PACKING                      | 2                  |                                                                                                                               |
| 14-3    | 9S1BP0022 | O RING P-22                  | 2                  |                                                                                                                               |
| 14-4    | 1E30019MM | THROAT BEARING               | 2                  |                                                                                                                               |
| 14-5    | 1E30024MM | SPRING                       | 2                  |                                                                                                                               |
| 14-6    | 9S1B90000 | O RING S-12.5                | 2                  |                                                                                                                               |
| 14-7    | 1E30020MB | PILOT VALVE SEAT             | 2                  |                                                                                                                               |
| 14-8    | 1E10003MK | PILOT VALVE ASSEMBLY         | 2                  |                                                                                                                               |
| 14-9    | 9T7224012 | SCREW M4×12                  | 10                 |                                                                                                                               |
| 15      | 1E10002MP | MAIN VALVE ASSEMBLY          | 1                  |                                                                                                                               |
| 15-1    | 1E30025MB | CUSHION                      | 1                  | The parts of #15 are available with a set as<br>[1E10002MP:MAIN VALVE ASSEMBLY]. This<br>is also available individually.      |
| 15-2    | 1E10004MK | SLEEVE ASSEMBLY              | 1                  |                                                                                                                               |
| 15-2-1  | 9S1BA0018 | O RING AS568-018             | 6                  | The parts of #15-2 are available with a set as [1E10004MK: SLEEVE ASSEMBLY]. This is also available individually.             |
| 15-3    | 1E10005MK | C SPOOL ASSEMBLY (Looped C®) | 1                  | The parts of #15 are available with a set as [1E10002MP: MAIN VALVE ASSEMBLY]. This is also available individually.           |
| 15-3-1  | 1E30031MM | SEAL RING                    | 5                  | The parts of #15-3 are available with a set as [1E10005MK:C SPOOL ASSEMBLY (Looped C®)]. This is also available individually. |
| 15-4    | 1E30026MM | САР                          | 1                  |                                                                                                                               |
| 15-5    | 9S1BP0024 | O RING P-24                  | 1                  |                                                                                                                               |
| 15-6    | 1E30027MM | RESET BUTTON                 | 1                  | The parts of #15 are available with a set as<br>[1E10002MP : MAIN VALVE ASSEMBLY]. This<br>is also available individually.    |
| 15-7    | 9S1BP0005 | O RING P-5                   | 1                  |                                                                                                                               |
| 15-8    | 1E10006MP | VALVE BODY ASSEMBLY          | 1                  |                                                                                                                               |
| 15-9    | 1E30040MM | CUSHION SUPPORT              | 1                  |                                                                                                                               |
| 15-9    | 9B1290600 | BOLT M6 × 100 × 30           | 4                  |                                                                                                                               |
| 17      | 9N2210600 | NUT M6                       | 4                  |                                                                                                                               |
| 18      | 1E30017MB | VALVE BODY GASKET            | 1                  |                                                                                                                               |
| 20      | 1E20075TE | DIAPHRAGM                    | 2                  |                                                                                                                               |
| 20      | 1E30022MB | CENTER DISK                  | 2                  |                                                                                                                               |
| 24      | 1E30023MB | CUSHION                      | 2                  |                                                                                                                               |
| 26      | 9S1BP0026 | O RING P-26                  | 1                  |                                                                                                                               |
| 20      | 9T7224012 | SCREW M4 × 12                | 3                  |                                                                                                                               |
| 27      | 1E30021MP | BUSHING                      | 1                  |                                                                                                                               |
| 28      | 1E30100TM | CENTER ROD                   | 1                  |                                                                                                                               |
| 32      | 9S1TG0110 | O RING G-110                 | 2                  |                                                                                                                               |
| 32      | 1H90001MB | SEAL TAPE                    | 1                  |                                                                                                                               |
| 00      | 1E20015PP | PLUG                         | 4                  |                                                                                                                               |
| 34      |           |                              |                    |                                                                                                                               |