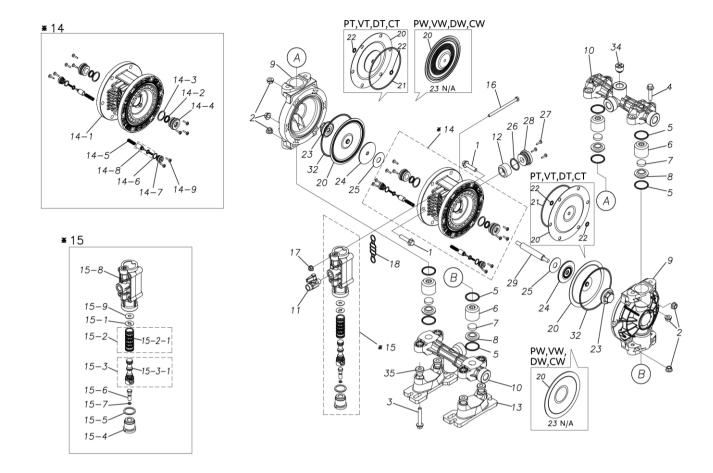

## ■ Parts List TC-X152VWN 1E00208MN

| Ref.No. | Parts No. | Description   | Parts<br>Component | Remark |
|---------|-----------|---------------|--------------------|--------|
| 1       | 9B2210845 | BOLT M8 × 45  | 12                 |        |
| 2       | 9N2210800 | NUT M8        | 20                 |        |
| 3       | 9B2210850 | BOLT M8 × 50  | 4                  |        |
| 4       | 9B2210835 | BOLT M8 × 35  | 4                  |        |
| 5       | 9S1TP0029 | O RING P-29   | 8                  |        |
| 6       | 1E20013KB | VALVE STOPPER | 4                  |        |
| 7       | 1E20031TM | FLAT VALVE    | 4                  |        |
| 8       | 1E20014KB | VALVE SEAT    | 4                  |        |
| 9       | 1E20016KB | OUT CHAMBER   | 2                  |        |
| 10      | 1E20017KN | MANIFOLD      | 2                  |        |
| 11      | 1E90002MN | BALL VALVE    | 1                  |        |
| 12      | 1E30033MB | SILENCER      | 1                  |        |
| 13      | 1E30059MB | BASE          | 2                  |        |
| 14      | 1E10001MK | BODY ASSEMBLY | 1                  |        |

| Ref.No. | Parts No.              | Description                  | Parts<br>Component | Remark                                                                                                                         |
|---------|------------------------|------------------------------|--------------------|--------------------------------------------------------------------------------------------------------------------------------|
| 14-1    | 1E30014MB              | BODY                         | 1                  | The parts of #14 are available with a set as [1E10001MK:BODY ASSEMBLY]. This is also available individually.                   |
| 14-2    | 9S2BA0014              | PACKING                      | 2                  |                                                                                                                                |
| 14-3    | 9S1BP0022              | O RING P-22                  | 2                  |                                                                                                                                |
| 14-4    | 1E30019MM              | THROAT BEARING               | 2                  |                                                                                                                                |
| 14-5    | 1E30024MM              | SPRING                       | 2                  |                                                                                                                                |
| 14-6    | 9S1B90000              | O RING S-12.5                | 2                  |                                                                                                                                |
| 14-7    | 1E30020MB              | PILOT VALVE SEAT             | 2                  |                                                                                                                                |
| 14-8    | 1E10003MK              | PILOT VALVE ASSEMBLY         | 2                  |                                                                                                                                |
| 14-9    | 9T7224012              | SCREW M4 × 12                | 10                 |                                                                                                                                |
| 15      | 1E10002MN              | MAIN VALVE ASSEMBLY          | 1                  |                                                                                                                                |
| 15-1    | 1E30025MB              | CUSHION                      | 1                  | The parts of #15 are available with a set as [1E10002MN: MAIN VALVE ASSEMBLY]. This is also available individually.            |
|         | 1233023IIIB            |                              | ·                  |                                                                                                                                |
| 15-2    | 1E10004MK              | SLEEVE ASSEMBLY              | 1                  |                                                                                                                                |
| 15-2-1  | 9S1BA0018              | O RING AS568-018             | 6                  | The parts of #15-2 are available with a set as [1E10004MK: SLEEVE ASSEMBLY]. This is also available individually.              |
| 15-3    | 1E10005MK              | C SPOOL ASSEMBLY (Looped C®) | 1                  | The parts of #15 are available with a set as [1E10002MN: MAIN VALVE ASSEMBLY]. This is also available individually.            |
| 15-3-1  | 1E30031MM              | SEAL RING                    | 5                  | The parts of #15-3 are available with a set as [1E10005MK: C SPOOL ASSEMBLY (Looped C®)]. This is also available individually. |
| 15-4    | 1E30026MM              | CAP                          | 1                  |                                                                                                                                |
| 15-5    | 9S1BP0024              | O RING P-24                  | 1                  | The parts of #15 are available with a set as [1E10002MN: MAIN VALVE ASSEMBLY]. This is also available individually.            |
| 15-6    | 1E30027MM              | RESET BUTTON                 | 1                  |                                                                                                                                |
| 15-7    | 9S1BP0005              | O RING P-5                   | 1                  |                                                                                                                                |
| 15-8    | 1E10006MN              | VALVE BODY ASSEMBLY          | 1                  |                                                                                                                                |
| 15-9    | 1E30040MM              | CUSHION SUPPORT              | 1                  |                                                                                                                                |
| 16      | 9B1290600              | BOLT M6 × 100 × 30           | 4                  |                                                                                                                                |
| 17      | 9N2210600              | NUT M6                       | 4                  |                                                                                                                                |
| 18      | 1E30017MB              | VALVE BODY GASKET            | 1                  |                                                                                                                                |
| 20      | 1E20075TE              | DIAPHRAGM                    | 2                  |                                                                                                                                |
| 24      | 1E30022MB              | CENTER DISK                  | 2                  |                                                                                                                                |
| 25      | 1E30022MB              | CUSHION                      | 2                  |                                                                                                                                |
| 26      | 9S1BP0026              | O RING P-26                  | 1                  |                                                                                                                                |
| 27      | 931BF0020<br>9T7224012 | SCREW M4 × 12                | 3                  |                                                                                                                                |
| 28      | 1E30021MP              | BUSHING                      | 1                  |                                                                                                                                |
| 28      | 1E30021MP              | CENTER ROD                   | 1                  |                                                                                                                                |
|         |                        | O RING G-110                 |                    |                                                                                                                                |
| 32      | 9S1TG0110              |                              | 2                  |                                                                                                                                |
| 33      | 1H90001MB              | SEAL TAPE                    | 1                  |                                                                                                                                |
| 34      | 1E20015KN              | PLUG                         | 4                  |                                                                                                                                |
| 35      | 1H30058MB              | SPACER                       | 4                  |                                                                                                                                |