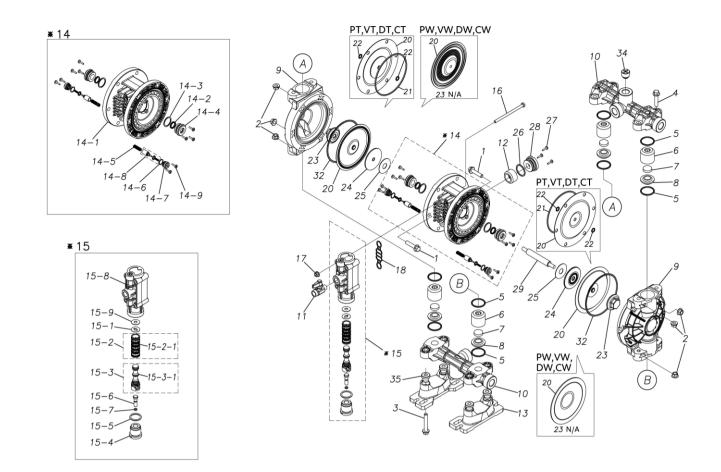

#### TC-X152VW

1E00208MP

| Ref.№. | Parts No. | Description   | Parts<br>Component | Remark |
|--------|-----------|---------------|--------------------|--------|
| 1      | 9B2210845 | BOLT M8 × 45  | 12                 |        |
| 2      | 9N2210800 | NUT M8        | 20                 |        |
| 3      | 9B2210850 | BOLT M8 × 50  | 4                  |        |
| 4      | 9B2210835 | BOLT M8 × 35  | 4                  |        |
| 5      | 9S1TP0029 | O RING P-29   | 8                  |        |
| 6      | 1E20013KB | VALVE STOPPER | 4                  |        |
| 7      | 1E20031TM | FLAT VALVE    | 4                  |        |
| 8      | 1E20014KB | VALVE SEAT    | 4                  |        |
| 9      | 1E20016KB | OUT CHAMBER   | 2                  |        |
| 10     | 1E20017KP | MANIFOLD      | 2                  |        |
| 11     | 1E90002MP | BALL VALVE    | 1                  |        |
| 12     | 1E30033MB | SILENCER      | 1                  |        |
| 13     | 1E30059MB | BASE          | 2                  |        |
| 14     | 1E10001MK | BODY ASSEMBLY | 1                  |        |

#### TC-X152VW

#### 1E00208MP

| Ref.No. | Parts No.              | Description                  | Parts<br>Component | Remark                                                                                                                        |
|---------|------------------------|------------------------------|--------------------|-------------------------------------------------------------------------------------------------------------------------------|
| 14-1    | 1E30014MB              | BODY                         | 1                  | The parts of #14 are available with a set as<br>[1E10001MK:BODY ASSEMBLY]. This is also<br>available individually.            |
| 14-2    | 9S2BA0014              | PACKING                      | 2                  |                                                                                                                               |
| 14-3    | 9S1BP0022              | O RING P-22                  | 2                  |                                                                                                                               |
| 14-4    | 1E30019MM              | THROAT BEARING               | 2                  |                                                                                                                               |
| 14-5    | 1E30024MM              | SPRING                       | 2                  |                                                                                                                               |
| 14-6    | 9S1B90000              | O RING S-12.5                | 2                  |                                                                                                                               |
| 14-7    | 1E30020MB              | PILOT VALVE SEAT             | 2                  |                                                                                                                               |
| 14-8    | 1E10003MK              | PILOT VALVE ASSEMBLY         | 2                  |                                                                                                                               |
| 14-9    | 9T7224012              | SCREW M4×12                  | 10                 |                                                                                                                               |
| 15      | 1E10002MP              | MAIN VALVE ASSEMBLY          | 1                  |                                                                                                                               |
| 15-1    | 1E30025MB              | CUSHION                      | 1                  | The parts of #15 are available with a set as<br>[1E10002MP:MAIN VALVE ASSEMBLY]. This<br>is also available individually.      |
| 15-2    | 1E10004MK              | SLEEVE ASSEMBLY              | 1                  |                                                                                                                               |
| 15-2-1  | 9S1BA0018              | O RING AS568-018             | 6                  | The parts of #15-2 are available with a set as [1E10004MK:SLEEVE ASSEMBLY]. This is also available individually.              |
| 15–3    | 1E10005MK              | C SPOOL ASSEMBLY (Looped C®) | 1                  | The parts of #15 are available with a set as [1E10002MP:MAIN VALVE ASSEMBLY]. This is also available individually.            |
| 15-3-1  | 1E30031MM              | SEAL RING                    | 5                  | The parts of #15-3 are available with a set as [1E10005MK:C SPOOL ASSEMBLY (Looped C®)]. This is also available individually. |
| 15-4    | 1E30026MM              | САР                          | 1                  |                                                                                                                               |
| 15-5    | 9S1BP0024              | O RING P-24                  | 1                  |                                                                                                                               |
| 15-6    | 1E30027MM              | RESET BUTTON                 | 1                  | The parts of #15 are available with a set as<br>[1E10002MP:MAIN VALVE ASSEMBLY]. This<br>is also available individually.      |
| 15-7    | 9S1BP0005              | O RING P-5                   | 1                  |                                                                                                                               |
| 15-8    | 1E10006MP              | VALVE BODY ASSEMBLY          | 1                  |                                                                                                                               |
| 15-8    | 1E30040MM              | CUSHION SUPPORT              | 1                  |                                                                                                                               |
| 15-9    | 9B1290600              | BOLT M6×100×30               | 4                  |                                                                                                                               |
| 17      | 9N2210600              | NUT M6                       | 4                  |                                                                                                                               |
| 18      | 1E30017MB              | VALVE BODY GASKET            | 1                  |                                                                                                                               |
| 20      | 1E20075TE              | DIAPHRAGM                    | 2                  |                                                                                                                               |
| 24      | 1E30022MB              | CENTER DISK                  | 2                  |                                                                                                                               |
| 24      | 1E30023MB              | CUSHION                      | 2                  |                                                                                                                               |
| 26      | 9S1BP0026              | O RING P-26                  | 1                  |                                                                                                                               |
| 20      | 931BP0020<br>9T7224012 | SCREW M4 × 12                | 3                  |                                                                                                                               |
| 27      | 1E30021MP              | BUSHING                      | 1                  |                                                                                                                               |
| 28      | 1E30100TM              | CENTER ROD                   | 1                  |                                                                                                                               |
| 32      | 9S1TG0110              | O RING G-110                 | 2                  |                                                                                                                               |
| 33      | 1H90001MB              | SEAL TAPE                    | 1                  |                                                                                                                               |
| 34      | 1E20015KP              | PLUG                         | 4                  |                                                                                                                               |
| 57      | 122001JINF             | SPACER                       | 4                  |                                                                                                                               |