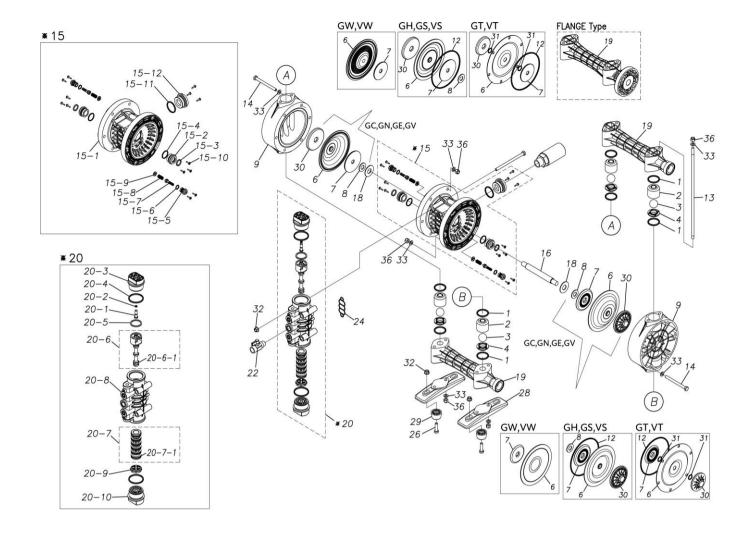

## **Exploded View Drawing and Parts List**

Model: TC-X200GW

Model Number: 1G00085MP

The part list and exploded view drawing as attached below indicate the full list of parts for the above mentioned pump model.

Please contact your Pump Distributor directly for more information.

■ Parts List TC-X200GW 1G00085MP

| Ref.No. | Parts No. | Description          | Parts<br>Component | Remark                                                                                                       |
|---------|-----------|----------------------|--------------------|--------------------------------------------------------------------------------------------------------------|
| 1       | 9S1TP0034 | O RING P-34          | 8                  |                                                                                                              |
| 2       | 1G20006PB | VALVE STOPPER        | 4                  |                                                                                                              |
| 3       | 1G20008TM | BALL                 | 4                  |                                                                                                              |
| 4       | 1G20009PM | VALVE SEAT           | 4                  |                                                                                                              |
| 6       | 1G20049TE | DIAPHRAGM            | 2                  |                                                                                                              |
| 7       | 1G30072TM | CENTER DISK          | 2                  |                                                                                                              |
| 9       | 1G20013PM | OUT CHAMBER          | 2                  |                                                                                                              |
| 13      | 1G30018MM | TIE ROD              | 4                  |                                                                                                              |
| 14      | 9B1220895 | BOLT M8×95           | 12                 |                                                                                                              |
| 15      | 1G10003MK | BODY ASSEMBLY        | 1                  |                                                                                                              |
| 15-1    | 1G30019MB | BODY                 | 1                  |                                                                                                              |
| 15-2    | 1H30018MM | THROAT BEARING       | 2                  | The parts of #15 are available with a set as [1G10003MK:BODY ASSEMBLY]. This is also available individually. |
| 15-3    | 9S2BA0018 | PACKING              | 2                  |                                                                                                              |
| 15-4    | 9S1BJ2023 | O RING JASO-2023     | 2                  |                                                                                                              |
| 15-5    | 1H30186MB | PILOT VALVE SEAT     | 2                  |                                                                                                              |
| 15-6    | 9S1BP0011 | O RING P-11          | 2                  |                                                                                                              |
| 15-7    | 1H10009MK | PILOT VALVE ASSEMBLY | 2                  |                                                                                                              |
| 15-8    | 1H30020MM | SPRING               | 2                  |                                                                                                              |
| 15-9    | 1H30021MB | SPRING SEAT          | 2                  |                                                                                                              |
| 15-10   | 9T7225016 | SCREW M5 × 16        | 13                 |                                                                                                              |
| 15-11   | 9S1BG0035 | O RING G-35          | 1                  |                                                                                                              |
| 15-12   | 1H30022MP | BUSHING              | 1                  |                                                                                                              |
| 16      | 1G30070TM | CENTER ROD           | 1                  |                                                                                                              |
| 18      | 1H30016MB | CUSHION              | 2                  |                                                                                                              |

| Ref.No. | Parts No. | Description                  | Parts<br>Component | Remark                                                                                                                         |
|---------|-----------|------------------------------|--------------------|--------------------------------------------------------------------------------------------------------------------------------|
| 10      | 100001500 | MANIFOLD                     |                    |                                                                                                                                |
| 19      | 1G20015PP | MAIN VALVE ASSEMBLY          | 2                  |                                                                                                                                |
| 20      | 1H10004MP | RESET BUTTON                 | 1                  |                                                                                                                                |
| 20-1    | 1H30028MM |                              | 1                  | The parts of #20 are available with a set as [1H10004MP: MAIN VALVE ASSEMBLY]. This is also available individually.            |
| 20-2    | 9S1BP0005 | O RING P-5                   | 1                  |                                                                                                                                |
| 20-3    | 1H30029MB | CAP A                        | 1                  |                                                                                                                                |
| 20-4    | 9S1BP0045 | O RING P-45                  | 2                  |                                                                                                                                |
| 20-5    | 1H30032MB | PACKING                      | 1                  |                                                                                                                                |
| 20-6    | 1H10002MK | C SPOOL ASSEMBLY (Looped C®) | 1                  |                                                                                                                                |
| 20-6-1  | 1H30023MM | SEAL RING                    | 5                  | The parts of #20-6 are available with a set as [1H10002MK: C SPOOL ASSEMBLY (Looped C®)]. This is also available individually. |
| 20-7    | 1H10006MK | SLEEVE ASSEMBLY              | 1                  | The parts of #20 are available with a set as [1H10004MP: MAIN VALVE ASSEMBLY]. This is also available individually.            |
| 20-7-1  | 9S1BJ2030 | O RING JASO-2030             | 6                  | The parts of #20-7 are available with a set as [1H10006MK:SLEEVE ASSEMBLY]. This is also available individually.               |
| 20-8    | 1H10007MP | VALVE BODY ASSEMBLY          | 1                  | The parts of #20 are available with a set as [1H10004MP:MAIN VALVE ASSEMBLY]. This is also available individually.             |
| 20-9    | 1H30030MB | CUSHION                      | 1                  |                                                                                                                                |
| 20-10   | 1H30031MB | CAP B                        | 1                  |                                                                                                                                |
| 21      | 9B1290800 | BOLT M8 × 130                | 4                  |                                                                                                                                |
| 22      | 1G90001MP | BALL VALVE                   | 1                  |                                                                                                                                |
| 24      | 1H30017MB | VALVE BODY GASKET            | 1                  |                                                                                                                                |
| 25      | 1H90003MK | SILENCER                     | 1                  |                                                                                                                                |
| 26      | 9B1210830 | BOLT M8 × 30                 | 4                  |                                                                                                                                |
| 28      | 1G30022PB | BASE                         | 2                  |                                                                                                                                |
| 29      | 1H30055MB | RUBBER FEET                  | 4                  |                                                                                                                                |
| 32      | 9N2210800 | NUT M8                       | 8                  |                                                                                                                                |
| 33      | 9W1210800 | PLAIN WASHER M8              | 32                 |                                                                                                                                |
| 36      | 9N1610800 | NUT M8                       | 20                 |                                                                                                                                |