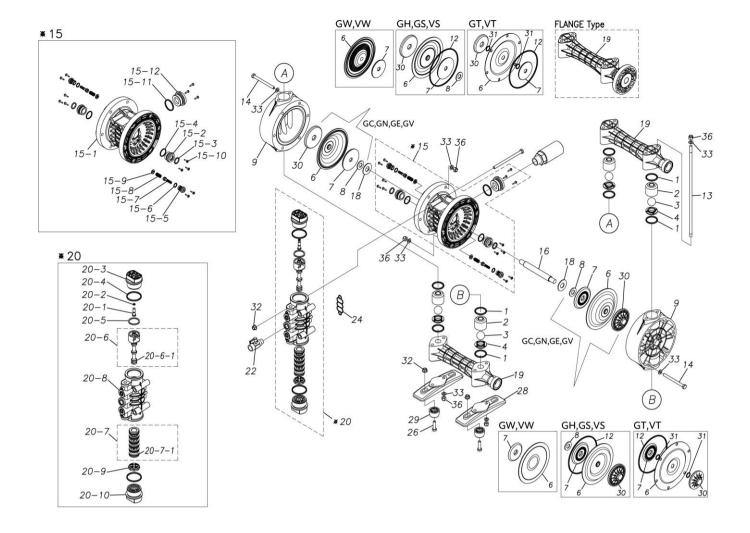

## ■ Parts List TC-X200GWJ 1G00086MP

| Ref.No. | Parts No. | Description          | Parts<br>Component | Remark                                                                                                       |
|---------|-----------|----------------------|--------------------|--------------------------------------------------------------------------------------------------------------|
| 1       | 9S1TP0034 | O RING P-34          | 8                  |                                                                                                              |
| 2       | 1G20006PB | VALVE STOPPER        | 4                  |                                                                                                              |
| 3       | 1G20008TM | BALL                 | 4                  |                                                                                                              |
| 4       | 1G20009PM | VALVE SEAT           | 4                  |                                                                                                              |
| 6       | 1G20049TE | DIAPHRAGM            | 2                  |                                                                                                              |
| 7       | 1G30072TM | CENTER DISK          | 2                  |                                                                                                              |
| 9       | 1G20013PM | OUT CHAMBER          | 2                  |                                                                                                              |
| 13      | 1G30018MM | TIE ROD              | 4                  |                                                                                                              |
| 14      | 9B1220895 | BOLT M8 × 95         | 12                 |                                                                                                              |
| 15      | 1G10003MK | BODY ASSEMBLY        | 1                  |                                                                                                              |
| 15-1    | 1G30019MB | BODY                 | 1                  | The parts of #15 are available with a set as [1G10003MK:BODY ASSEMBLY]. This is also available individually. |
| 15-2    | 1H30018MM | THROAT BEARING       | 2                  |                                                                                                              |
| 15-3    | 9S2BA0018 | PACKING              | 2                  |                                                                                                              |
| 15-4    | 9S1BJ2023 | O RING JASO-2023     | 2                  |                                                                                                              |
| 15-5    | 1H30186MB | PILOT VALVE SEAT     | 2                  |                                                                                                              |
| 15-6    | 9S1BP0011 | O RING P-11          | 2                  |                                                                                                              |
| 15-7    | 1H10009MK | PILOT VALVE ASSEMBLY | 2                  |                                                                                                              |
| 15-8    | 1H30020MM | SPRING               | 2                  |                                                                                                              |
| 15-9    | 1H30021MB | SPRING SEAT          | 2                  |                                                                                                              |
| 15-10   | 9T7225016 | SCREW M5×16          | 13                 |                                                                                                              |
| 15-11   | 9S1BG0035 | O RING G-35          | 1                  |                                                                                                              |
| 15-12   | 1H30022MP | BUSHING              | 1                  |                                                                                                              |
| 16      | 1G30070TM | CENTER ROD           | 1                  |                                                                                                              |
| 18      | 1H30016MB | CUSHION              | 2                  |                                                                                                              |

|         |           |                              | _                  |                                                                                                                                |
|---------|-----------|------------------------------|--------------------|--------------------------------------------------------------------------------------------------------------------------------|
| Ref.No. | Parts No. | Description                  | Parts<br>Component | Remark                                                                                                                         |
| 19      | 1G20016PM | MANIFOLD                     | 2                  |                                                                                                                                |
| 20      | 1H10004MP | MAIN VALVE ASSEMBLY          | 1                  |                                                                                                                                |
| 20-1    | 1H30028MM | RESET BUTTON                 | 1                  | The parts of #20 are available with a set as [1H10004MP: MAIN VALVE ASSEMBLY]. This is also available individually.            |
| 20-2    | 9S1BP0005 | O RING P-5                   | 1                  |                                                                                                                                |
| 20-3    | 1H30029MB | CAP A                        | 1                  |                                                                                                                                |
| 20-4    | 9S1BP0045 | O RING P-45                  | 2                  |                                                                                                                                |
| 20-5    | 1H30032MB | PACKING                      | 1                  |                                                                                                                                |
| 20-6    | 1H10002MK | C SPOOL ASSEMBLY (Looped C®) | 1                  |                                                                                                                                |
| 20-6-1  | 1H30023MM | SEAL RING                    | 5                  | The parts of #20-6 are available with a set as [1H10002MK: C SPOOL ASSEMBLY (Looped C®)]. This is also available individually. |
| 20-7    | 1H10006MK | SLEEVE ASSEMBLY              | 1                  | The parts of #20 are available with a set as [1H10004MP: MAIN VALVE ASSEMBLY]. This is also available individually.            |
| 20-7-1  | 9S1BJ2030 | O RING JASO-2030             | 6                  | The parts of #20-7 are available with a set as [1H10006MK:SLEEVE ASSEMBLY]. This is also available individually.               |
| 20-8    | 1H10007MP | VALVE BODY ASSEMBLY          | 1                  | The parts of #20 are available with a set as [1H10004MP: MAIN VALVE ASSEMBLY]. This is also available individually.            |
| 20-9    | 1H30030MB | CUSHION                      | 1                  |                                                                                                                                |
| 20-10   | 1H30031MB | CAP B                        | 1                  |                                                                                                                                |
| 21      | 9B1290800 | BOLT M8×130                  | 4                  |                                                                                                                                |
| 22      | 1G90001MP | BALL VALVE                   | 1                  |                                                                                                                                |
| 24      | 1H30017MB | VALVE BODY GASKET            | 1                  |                                                                                                                                |
| 25      | 1H90003MK | SILENCER                     | 1                  |                                                                                                                                |
| 26      | 9B1210830 | BOLT M8×30                   | 4                  |                                                                                                                                |
| 28      | 1G30022PB | BASE                         | 2                  |                                                                                                                                |
| 29      | 1H30055MB | RUBBER FEET                  | 4                  |                                                                                                                                |
| 32      | 9N2210800 | NUT M8                       | 8                  |                                                                                                                                |
| 33      | 9W1210800 | PLAIN WASHER M8              | 32                 |                                                                                                                                |
| 36      | 9N1610800 | NUT M8                       | 20                 |                                                                                                                                |