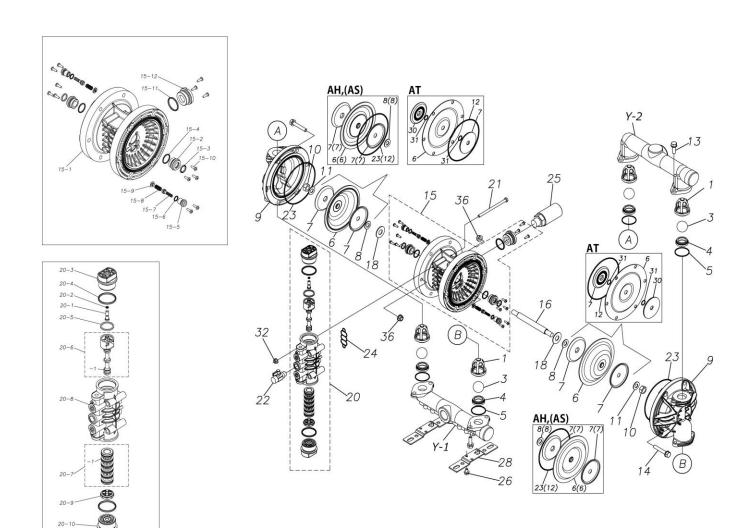

## **Exploded View Drawing and Parts List**

Model: TC-X200AH

Model Number: 1H00119MP-20Y

The part list and exploded view drawing as attached below indicate the full list of parts for the above mentioned pump model.

## ■ Parts List TC-X200AH 1H00119MP-20Y

| Ref.No. | Parts No. | Description           | Parts<br>Component | Remark |
|---------|-----------|-----------------------|--------------------|--------|
| 1       | 1H20100MM | VALVE STOPPER         | 4                  |        |
| 3       | 1H20018BB | BALL                  | 4                  |        |
| 4       | 1H20007BB | VALVE SEAT            | 4                  |        |
| 5       | 9S1BG0045 | O RING G-45           | 4                  |        |
| 6       | 1H20030HB | DIAPHRAGM             | 2                  |        |
| 7       | 1H20022MM | CENTER DISK           | 4                  |        |
| 8       | 9W1211400 | WASHER M14            | 2                  |        |
| 9       | 1H20001AM | OUT CHAMBER           | 2                  |        |
| 10      | 9N1311400 | NUT M14×1.5           | 2                  |        |
| 11      | 9W3311400 | CONED DISK SPRING M14 | 2                  |        |
| 13      | 9B2111030 | BOLT M10×30           | 8                  |        |
| 14      | 9B2111060 | BOLT M10×60           | 12                 |        |
| 15      | 1H10003MK | BODY ASSEMBLY         | 1                  |        |

| Ref.No. | Parts No.              | Description                  | Parts<br>Component | Remark                                                                                                                                                         |
|---------|------------------------|------------------------------|--------------------|----------------------------------------------------------------------------------------------------------------------------------------------------------------|
| 15-1    | 1H10035MK              | BODY ECO RING ASSEMBLY       | 1                  | The parts of #15 are available with a set as [1H10003MK:BODY ASSEMBLY]. This is also available individually.                                                   |
| 15-2    | 1H30018MM              | THROAT BEARING               | 2                  |                                                                                                                                                                |
| 15-3    | 9S2BA0018              | PACKING                      | 2                  |                                                                                                                                                                |
| 15-4    | 9S1BJ2023              | O RING JASO-2023             | 2                  |                                                                                                                                                                |
| 15-5    | 1H30019MM              | PILOT VALVE SEAT             | 2                  |                                                                                                                                                                |
| 15-6    | 9S1BP0011              | O RING P-11                  | 2                  |                                                                                                                                                                |
| 15-7    | 1H10009MK              | PILOT VALVE ASSEMBLY         | 2                  |                                                                                                                                                                |
| 15-8    | 1H30020MM              | SPRING                       | 2                  |                                                                                                                                                                |
| 15-9    | 1H30021MB              | SPRING SEAT                  | 2                  |                                                                                                                                                                |
| 15-10   | 9T7225016              | SCREW M5 × 16                | 13                 |                                                                                                                                                                |
| 15-11   | 9S1BG0035              | O RING G-35                  | 1                  |                                                                                                                                                                |
| 15-12   | 1H30022MP              | BUSHING                      | 1                  |                                                                                                                                                                |
| 16      | 1H20036MM              | CENTER ROD                   | 1                  |                                                                                                                                                                |
| 18      | 1H30016MB              | CUSHION                      | 2                  |                                                                                                                                                                |
| 20      | 1H10004MP              | MAIN VALVE ASSEMBLY          | 1                  |                                                                                                                                                                |
| 20-1    | 1H30028MM              | RESET BUTTON                 | 1                  |                                                                                                                                                                |
| 20-1    | 9S1BP0005              | O RING P-5                   | 1                  | +                                                                                                                                                              |
| 20-2    | 1H30029MB              | CAP A                        | 1                  | The parts of #20 are available with a set as                                                                                                                   |
| 20-3    | 9S1BP0045              | O RING P-45                  | 2                  | [1H10004MP:MAIN VALVE ASSEMBLY]. This is also available individually.                                                                                          |
| 20-4    | 1H30032MB              | PACKING                      | 1                  | as also available marvidually.                                                                                                                                 |
| 20-6    |                        | C SPOOL ASSEMBLY (Looped C®) |                    |                                                                                                                                                                |
| 20-6-1  | 1H10002MK<br>1H30023MM | SEAL RING                    | 5                  | The parts of #20-6 are available with a set a                                                                                                                  |
| 20-7    | 1H10006MK              | SLEEVE ASSEMBLY              | 1                  | C®)]. This is also available individually.  The parts of #20 are available with a set as [1H10004MP:MAIN VALVE ASSEMBLY]. This is also available individually. |
| 20-7-1  | 9S1BJ2030              | O RING JASO-2030             | 6                  | The parts of #20-7 are available with a set a [1H10006MK:SLEEVE ASSEMBLY]. This is also available individually.                                                |
| 20-8    | 1H10007MP              | VALVE BODY ASSEMBLY          | 1                  | The parts of #20 are available with a set as [1H10004MP:MAIN VALVE ASSEMBLY]. This is also available individually.                                             |
| 20-9    | 1H30030MB              | CUSHION                      | 1                  |                                                                                                                                                                |
| 20-10   | 1H30031MB              | CAP B                        | 1                  |                                                                                                                                                                |
| 21      | 9B1290800              | BOLT M8 × 130                | 4                  |                                                                                                                                                                |
| 22      | 1H90002MP              | BALL VALVE                   | 1                  |                                                                                                                                                                |
| 23      | 9S1BG0145              | O RING G-145                 | 4                  |                                                                                                                                                                |
| 24      | 1H30017MB              | VALVE BODY GASKET            | 1                  |                                                                                                                                                                |
| 25      | 1H90003MK              | SILENCER                     | 1                  |                                                                                                                                                                |
| 26      | 9B2210812              | BOLT M8×12                   | 2                  |                                                                                                                                                                |
| 28      | 1H30001MB              | BASE                         | 2                  |                                                                                                                                                                |
| 32      | 9N2210800              | NUT M8                       | 4                  |                                                                                                                                                                |
| 36      | 9N2511000              | NUT M10                      | 12                 |                                                                                                                                                                |
| Y       | 1G10008MP              | 20 EQUIVALENT AL PT KIT      | 12                 |                                                                                                                                                                |
| Y−1     | 1G20022AP              | IN MANIFOLD                  | 1                  |                                                                                                                                                                |
| 1-1     | IGZUUZZAP              |                              |                    | The parts of #Y are available with a set as [1G10008MP:20 EQUIVALENT AL PT KIT]. This is also available individually.                                          |

| Ref.No. | Parts No. | Description  | Parts<br>Component | Remark |
|---------|-----------|--------------|--------------------|--------|
| Y-2     | 1G20023AP | OUT MANIFOLD | 1                  |        |
|         |           |              |                    |        |
|         |           |              |                    |        |