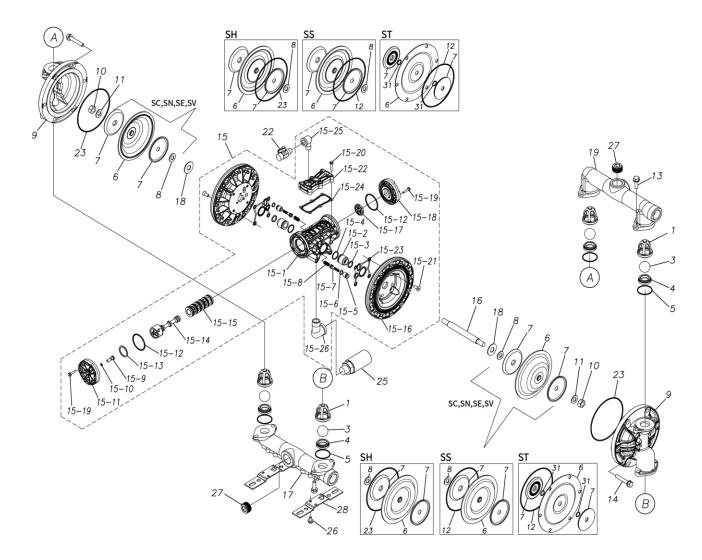

## ■ Parts List TC-X250SE-A 1H00304MP

| Ref.No. | Parts No. | Description           | Parts<br>Component | Remark |
|---------|-----------|-----------------------|--------------------|--------|
| 1       | 1H20100MM | VALVE STOPPER         | 4                  |        |
| 3       | 1H20018EB | BALL                  | 4                  |        |
| 4       | 1H20007EB | VALVE SEAT            | 4                  |        |
| 5       | 9S1EG0045 | O RING G-45           | 4                  |        |
| 6       | 1H20021EB | DIAPHRAGM             | 2                  |        |
| 7       | 1H20022MM | CENTER DISK           | 4                  |        |
| 8       | 9W1211400 | WASHER M14            | 2                  |        |
| 9       | 1H20008SM | OUT CHAMBER           | 2                  |        |
| 10      | 9N1311400 | NUT M14×1.5           | 2                  |        |
| 11      | 9W3311400 | CONED DISK SPRING M14 | 2                  |        |
| 13      | 9B2211030 | BOLT M10 × 30         | 8                  |        |
| 14      | 9B2211040 | BOLT M10 × 40         | 12                 |        |
| 15      | 1H10037MP | BODY ASSEMBLY         | 1                  |        |

| 15-2 1H 15-3 9S 15-4 9S 15-5 1H 15-6 9S 15-7 1H 15-8 1H 15-9 1H 15-10 9S 15-11 1H 15-12 9S 15-13 1H 15-14 1H 15-14-1 1H 15-15-14 1H 15-15-15 1H | H30097MM H30107MM S2BA0018 S1BJ2023 H30108MM S1BJ1011 H10009MK H30020MM H30028MM S1BP0005 H30101MB S1BG0055 H30032MB H10002MK H30023MM | BODY THROAT BEARING PACKING O RING JASO-2023 PILOT VALVE SEAT O RING JASO-1011 PILOT VALVE ASSEMBLY SPRING RESET BUTTON O RING P-5 CAP A O RING G-55 PACKING C SPOOL ASSEMBLY (Looped C®) SEAL RING  O RING JASO-2030 | 1 2 2 2 2 2 2 2 1 1 1 1 2 1 5 5 1                   | The parts of #15 are available with a set as [1H10037MP:BODY ASSEMBLY]. This is also available individually.  The parts of #15-14 are available with a set as [1H10002MK:C SPOOL ASSEMBLY (Looped C®)]. This is also available individually.  The parts of #15 are available with a set as [1H10037MP:BODY ASSEMBLY]. This is also available individually. |
|-------------------------------------------------------------------------------------------------------------------------------------------------|----------------------------------------------------------------------------------------------------------------------------------------|-----------------------------------------------------------------------------------------------------------------------------------------------------------------------------------------------------------------------|-----------------------------------------------------|------------------------------------------------------------------------------------------------------------------------------------------------------------------------------------------------------------------------------------------------------------------------------------------------------------------------------------------------------------|
| 15-3 9S 15-4 9S 15-5 1H 15-6 9S 15-7 1H 15-8 1H 15-9 1H 15-10 9S 15-11 1H 15-12 9S 15-13 1H 15-14 1H 15-14-1 1H 15-15-15 1H                     | S2BA0018 S1BJ2023 H30108MM S1BJ1011 H10009MK H30020MM H30028MM S1BP0005 H30101MB S1BG0055 H30032MB H10002MK H30023MM                   | PACKING  O RING JASO-2023  PILOT VALVE SEAT  O RING JASO-1011  PILOT VALVE ASSEMBLY  SPRING  RESET BUTTON  O RING P-5  CAP A  O RING G-55  PACKING  C SPOOL ASSEMBLY (Looped C®)  SEAL RING                           | 2<br>2<br>2<br>2<br>2<br>2<br>1<br>1<br>1<br>1<br>5 | [1H10037MP:BODY ASSEMBLY]. This is also available individually.  The parts of #15-14 are available with a set as [1H10002MK:C SPOOL ASSEMBLY (Looped C®)]. This is also available individually.  The parts of #15 are available with a set as [1H10037MP:BODY ASSEMBLY]. This is also                                                                      |
| 15-4 9S 15-5 1H 15-6 9S 15-7 1H 15-8 1H 15-9 1H 15-10 9S 15-11 1H 15-12 9S 15-13 1H 15-14 1H 15-14-1 1H 15-15-14 1H                             | S1BJ2023 H30108MM S1BJ1011 H10009MK H30020MM H30028MM S1BP0005 H30101MB S1BG0055 H30032MB H10002MK H30023MM                            | O RING JASO-2023  PILOT VALVE SEAT  O RING JASO-1011  PILOT VALVE ASSEMBLY  SPRING  RESET BUTTON  O RING P-5  CAP A  O RING G-55  PACKING  C SPOOL ASSEMBLY (Looped C®)  SEAL RING                                    | 2<br>2<br>2<br>2<br>2<br>1<br>1<br>1<br>2<br>1<br>5 | [1H10037MP:BODY ASSEMBLY]. This is also available individually.  The parts of #15-14 are available with a set as [1H10002MK:C SPOOL ASSEMBLY (Looped C®)]. This is also available individually.  The parts of #15 are available with a set as [1H10037MP:BODY ASSEMBLY]. This is also                                                                      |
| 15-5 1H 15-6 9S 15-7 1H 15-8 1H 15-9 1H 15-10 9S 15-11 1H 15-12 9S 15-13 1H 15-14 1H 15-14-1 1H 15-15 1H                                        | H30108MM<br>S1BJ1011<br>H10009MK<br>H30020MM<br>H30028MM<br>S1BP0005<br>H30101MB<br>S1BG0055<br>H30032MB<br>H10002MK<br>H30023MM       | PILOT VALVE SEAT  O RING JASO-1011  PILOT VALVE ASSEMBLY  SPRING  RESET BUTTON  O RING P-5  CAP A  O RING G-55  PACKING  C SPOOL ASSEMBLY (Looped C®)  SEAL RING  SLEEVE ASSEMBLY                                     | 2<br>2<br>2<br>2<br>1<br>1<br>1<br>2<br>1<br>5      | [1H10037MP:BODY ASSEMBLY]. This is also available individually.  The parts of #15-14 are available with a set as [1H10002MK:C SPOOL ASSEMBLY (Looped C®)]. This is also available individually.  The parts of #15 are available with a set as [1H10037MP:BODY ASSEMBLY]. This is also                                                                      |
| 15-6 9S 15-7 1H 15-8 1H 15-9 1H 15-10 9S 15-11 1H 15-12 9S 15-13 1H 15-14 1H 15-14-1 1H 15-15-15 1H                                             | S1BJ1011<br>H10009MK<br>H30020MM<br>H30028MM<br>S1BP0005<br>H30101MB<br>S1BG0055<br>H30032MB<br>H10002MK<br>H30023MM                   | O RING JASO-1011  PILOT VALVE ASSEMBLY  SPRING  RESET BUTTON  O RING P-5  CAP A  O RING G-55  PACKING  C SPOOL ASSEMBLY (Looped C®)  SEAL RING                                                                        | 2<br>2<br>2<br>1<br>1<br>1<br>2<br>1<br>1<br>5      | [1H10037MP:BODY ASSEMBLY]. This is also available individually.  The parts of #15-14 are available with a set as [1H10002MK:C SPOOL ASSEMBLY (Looped C®)]. This is also available individually.  The parts of #15 are available with a set as [1H10037MP:BODY ASSEMBLY]. This is also                                                                      |
| 15-7 1H 15-8 1H 15-9 1H 15-10 9S 15-11 1H 15-12 9S 15-13 1H 15-14 1H 15-14-1 1H 15-15-15 1H                                                     | H10009MK H30020MM H30028MM S1BP0005 H30101MB S1BG0055 H30032MB H10002MK H30023MM                                                       | PILOT VALVE ASSEMBLY  SPRING  RESET BUTTON  O RING P-5  CAP A  O RING G-55  PACKING  C SPOOL ASSEMBLY (Looped C®)  SEAL RING  SLEEVE ASSEMBLY                                                                         | 2<br>2<br>1<br>1<br>1<br>2<br>1<br>1<br>5           | [1H10037MP:BODY ASSEMBLY]. This is also available individually.  The parts of #15-14 are available with a set as [1H10002MK:C SPOOL ASSEMBLY (Looped C®)]. This is also available individually.  The parts of #15 are available with a set as [1H10037MP:BODY ASSEMBLY]. This is also                                                                      |
| 15-8 1H 15-9 1H 15-10 9S 15-11 1H 15-12 9S 15-13 1H 15-14 1H 15-14-1 1H 15-15-14 1H                                                             | H30020MM<br>H30028MM<br>S1BP0005<br>H30101MB<br>S1BG0055<br>H30032MB<br>H10002MK<br>H30023MM                                           | SPRING  RESET BUTTON  O RING P-5  CAP A  O RING G-55  PACKING  C SPOOL ASSEMBLY (Looped C®)  SEAL RING  SLEEVE ASSEMBLY                                                                                               | 2<br>1<br>1<br>1<br>2<br>1<br>1<br>5                | The parts of #15-14 are available with a set as [1H10002MK:C SPOOL ASSEMBLY (Looped C®)]. This is also available individually.  The parts of #15 are available with a set as [1H10037MP:BODY ASSEMBLY]. This is also                                                                                                                                       |
| 15-9 1H 15-10 9S 15-11 1H 15-12 9S 15-13 1H 15-14 1H 15-14-1 1H 15-15-14 1H 15-15-15 1H                                                         | H30028MM<br>S1BP0005<br>H30101MB<br>S1BG0055<br>H30032MB<br>H10002MK<br>H30023MM                                                       | RESET BUTTON  O RING P-5  CAP A  O RING G-55  PACKING  C SPOOL ASSEMBLY (Looped C®)  SEAL RING  SLEEVE ASSEMBLY                                                                                                       | 1<br>1<br>2<br>1<br>1<br>5                          | [1H10002MK:C SPOOL ASSEMBLY (Looped C®)]. This is also available individually.  The parts of #15 are available with a set as [1H10037MP:BODY ASSEMBLY]. This is also                                                                                                                                                                                       |
| 15-10 9S 15-11 1H 15-12 9S 15-13 1H 15-14 1H 15-14-1 1H 15-15-15 1H                                                                             | S1BP0005 H30101MB S1BG0055 H30032MB H10002MK H30023MM                                                                                  | O RING P-5 CAP A O RING G-55 PACKING C SPOOL ASSEMBLY (Looped C®) SEAL RING SLEEVE ASSEMBLY                                                                                                                           | 1<br>1<br>2<br>1<br>1<br>5                          | [1H10002MK: C SPOOL ASSEMBLY (Looped C®)]. This is also available individually.  The parts of #15 are available with a set as [1H10037MP:BODY ASSEMBLY]. This is also                                                                                                                                                                                      |
| 15-11 1H 15-12 9S 15-13 1H 15-14 1H 15-14-1 1H 15-15-15 1H                                                                                      | H30101MB<br>S1BG0055<br>H30032MB<br>H10002MK<br>H30023MM                                                                               | CAP A O RING G-55  PACKING C SPOOL ASSEMBLY (Looped C®)  SEAL RING  SLEEVE ASSEMBLY                                                                                                                                   | 1 2 1 1 5 5 1                                       | [1H10002MK: C SPOOL ASSEMBLY (Looped C®)]. This is also available individually.  The parts of #15 are available with a set as [1H10037MP:BODY ASSEMBLY]. This is also                                                                                                                                                                                      |
| 15-12 9S 15-13 1H 15-14 1H 15-14-1 1H 15-15-15 1H                                                                                               | S1BG0055<br>H30032MB<br>H10002MK<br>H30023MM                                                                                           | O RING G-55  PACKING  C SPOOL ASSEMBLY (Looped C®)  SEAL RING  SLEEVE ASSEMBLY                                                                                                                                        | 2 1 1 5 5                                           | [1H10002MK: C SPOOL ASSEMBLY (Looped C®)]. This is also available individually.  The parts of #15 are available with a set as [1H10037MP:BODY ASSEMBLY]. This is also                                                                                                                                                                                      |
| 15-13 1H 15-14 1H 15-14-1 1H 15-15 1H 15-15-1 9S                                                                                                | H30032MB<br>H10002MK<br>H30023MM                                                                                                       | PACKING C SPOOL ASSEMBLY (Looped C®) SEAL RING SLEEVE ASSEMBLY                                                                                                                                                        | 1 1 5                                               | [1H10002MK: C SPOOL ASSEMBLY (Looped C®)]. This is also available individually.  The parts of #15 are available with a set as [1H10037MP:BODY ASSEMBLY]. This is also                                                                                                                                                                                      |
| 15-13 1H 15-14 1H 15-14-1 1H 15-15 1H 15-15-1 9S                                                                                                | H30032MB<br>H10002MK<br>H30023MM                                                                                                       | C SPOOL ASSEMBLY (Looped C®)  SEAL RING  SLEEVE ASSEMBLY                                                                                                                                                              | 1 1 5                                               | [1H10002MK: C SPOOL ASSEMBLY (Looped C®)]. This is also available individually.  The parts of #15 are available with a set as [1H10037MP:BODY ASSEMBLY]. This is also                                                                                                                                                                                      |
| 15-14 1H 15-14-1 1H 15-15 1H 15-15-1 9S                                                                                                         | H10002MK<br>H30023MM<br>H10006MK                                                                                                       | SEAL RING  SLEEVE ASSEMBLY                                                                                                                                                                                            | 1 5                                                 | [1H10002MK: C SPOOL ASSEMBLY (Looped C®)]. This is also available individually.  The parts of #15 are available with a set as [1H10037MP:BODY ASSEMBLY]. This is also                                                                                                                                                                                      |
| 15-14-1 1H  15-15 1H  15-15-1 9S                                                                                                                | H30023MM<br>H10006MK                                                                                                                   | SEAL RING  SLEEVE ASSEMBLY                                                                                                                                                                                            | 1                                                   | [1H10002MK: C SPOOL ASSEMBLY (Looped C®)]. This is also available individually.  The parts of #15 are available with a set as [1H10037MP:BODY ASSEMBLY]. This is also                                                                                                                                                                                      |
| 15-15 1H                                                                                                                                        | Н10006МК                                                                                                                               | SLEEVE ASSEMBLY                                                                                                                                                                                                       | 1                                                   | [1H10002MK: C SPOOL ASSEMBLY (Looped C®)]. This is also available individually.  The parts of #15 are available with a set as [1H10037MP:BODY ASSEMBLY]. This is also                                                                                                                                                                                      |
| 15-15-1 9S                                                                                                                                      |                                                                                                                                        |                                                                                                                                                                                                                       |                                                     | [1H10037MP:BODY ASSEMBLY]. This is also                                                                                                                                                                                                                                                                                                                    |
|                                                                                                                                                 | S1BJ2030                                                                                                                               | O RING JASO-2030                                                                                                                                                                                                      |                                                     |                                                                                                                                                                                                                                                                                                                                                            |
| 15-16 1H                                                                                                                                        |                                                                                                                                        |                                                                                                                                                                                                                       | 6                                                   | The parts of #15-15 are available with a set as [1H10006MK:SLEEVE ASSEMBLY]. This is also available individually.                                                                                                                                                                                                                                          |
|                                                                                                                                                 | H30098MM                                                                                                                               | AIR CHAMBER                                                                                                                                                                                                           | 2                                                   |                                                                                                                                                                                                                                                                                                                                                            |
| 15-17 1H                                                                                                                                        | H30030MB                                                                                                                               | CUSHION                                                                                                                                                                                                               | 1                                                   |                                                                                                                                                                                                                                                                                                                                                            |
| 15-18 1H                                                                                                                                        | H30099MB                                                                                                                               | CAP B                                                                                                                                                                                                                 | 1                                                   |                                                                                                                                                                                                                                                                                                                                                            |
|                                                                                                                                                 | B2210525                                                                                                                               | BOLT M5 × 25                                                                                                                                                                                                          | 8                                                   | -<br>-                                                                                                                                                                                                                                                                                                                                                     |
|                                                                                                                                                 | B2210530                                                                                                                               | BOLT M5×30                                                                                                                                                                                                            | 6                                                   | The parts of #15 are available with a set as [1H10037MP:BODY ASSEMBLY]. This is also                                                                                                                                                                                                                                                                       |
|                                                                                                                                                 | B5410820                                                                                                                               | BOLT M8 × 20                                                                                                                                                                                                          | 8                                                   | available individually.                                                                                                                                                                                                                                                                                                                                    |
|                                                                                                                                                 | H30100MP                                                                                                                               | COVER                                                                                                                                                                                                                 | 1                                                   |                                                                                                                                                                                                                                                                                                                                                            |
|                                                                                                                                                 | H30102MB                                                                                                                               | PACKING BODY                                                                                                                                                                                                          | 2                                                   |                                                                                                                                                                                                                                                                                                                                                            |
|                                                                                                                                                 | H30103MB                                                                                                                               | PACKING COVER                                                                                                                                                                                                         | 1                                                   | -                                                                                                                                                                                                                                                                                                                                                          |
|                                                                                                                                                 | P20P0303                                                                                                                               | STREET ELBOW R3/8 × Rc3/8                                                                                                                                                                                             | 1                                                   | -                                                                                                                                                                                                                                                                                                                                                          |
|                                                                                                                                                 | P20P0303<br>P20P0505                                                                                                                   | STREET ELBOW R3/4 × Rc3/4                                                                                                                                                                                             |                                                     | -                                                                                                                                                                                                                                                                                                                                                          |
|                                                                                                                                                 |                                                                                                                                        | CENTER ROD                                                                                                                                                                                                            | 1                                                   |                                                                                                                                                                                                                                                                                                                                                            |
|                                                                                                                                                 | H20036MM                                                                                                                               | IN MANIFOLD                                                                                                                                                                                                           | 1                                                   |                                                                                                                                                                                                                                                                                                                                                            |
|                                                                                                                                                 | H20009SP                                                                                                                               | CUSHION                                                                                                                                                                                                               | 1                                                   |                                                                                                                                                                                                                                                                                                                                                            |
|                                                                                                                                                 | H30016MB                                                                                                                               | OUT MANIFOLD                                                                                                                                                                                                          | 2                                                   |                                                                                                                                                                                                                                                                                                                                                            |
|                                                                                                                                                 | H20010SP                                                                                                                               |                                                                                                                                                                                                                       | 1                                                   |                                                                                                                                                                                                                                                                                                                                                            |
|                                                                                                                                                 | H90002MP                                                                                                                               | BALL VALVE                                                                                                                                                                                                            | 1                                                   |                                                                                                                                                                                                                                                                                                                                                            |
|                                                                                                                                                 | S1EG0145                                                                                                                               | O RING G-145                                                                                                                                                                                                          | 2                                                   |                                                                                                                                                                                                                                                                                                                                                            |
|                                                                                                                                                 | H90003MK                                                                                                                               | SILENCER                                                                                                                                                                                                              | 1                                                   |                                                                                                                                                                                                                                                                                                                                                            |
|                                                                                                                                                 | B2210812                                                                                                                               | BOLT M8 × 12                                                                                                                                                                                                          | 2                                                   |                                                                                                                                                                                                                                                                                                                                                            |
|                                                                                                                                                 | P63P9910                                                                                                                               | PLUG                                                                                                                                                                                                                  | 4                                                   |                                                                                                                                                                                                                                                                                                                                                            |
|                                                                                                                                                 | H30001MB<br>H90001MB                                                                                                                   | BASE SEAL TAPE                                                                                                                                                                                                        | 1                                                   |                                                                                                                                                                                                                                                                                                                                                            |