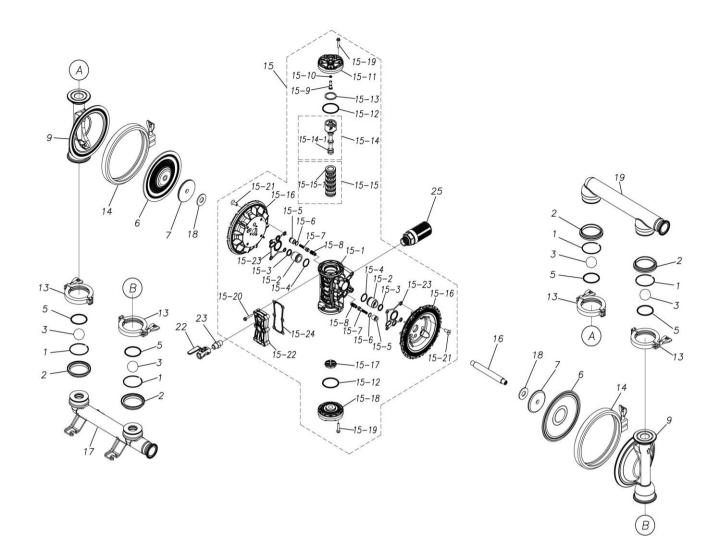

#### TC-X250SWFR-A

1H00424MP

| Ref.No. | Parts No. | Description    | Parts<br>Component | Remark |
|---------|-----------|----------------|--------------------|--------|
| 1       | 1H30170MB | RETAINING RING | 4                  |        |
| 2       | 1H30176SM | FLANGE         | 4                  |        |
| 3       | 1H20019TM | BALL           | 4                  |        |
| 5       | 9S1TG0050 | O RING G-50    | 4                  |        |
| 6       | 1H20107TB | DIAPHRAGM      | 2                  |        |
| 7       | 1H30164TM | CENTER DISK    | 2                  |        |
| 9       | 1H20108SM | OUT CHAMBER    | 2                  |        |
| 13      | 1H30168MB | CLAMP          | 4                  |        |
| 14      | 1H30169MB | CLAMP          | 2                  |        |
| 15      | 1H10055MP | BODY ASSEMBLY  | 1                  |        |

#### TC-X250SWFR-A

| Ref.No. | Parts No. | Description                  | Parts<br>Component | Remark                                                                                                                         |
|---------|-----------|------------------------------|--------------------|--------------------------------------------------------------------------------------------------------------------------------|
| 15-1    | 1H30171MM | BODY                         | 1                  | The parts of #15 are available with a set as<br>[1H10055MP:BODY ASSEMBLY]. This is also<br>available individually.             |
| 15-2    | 1H30107MM | THROAT BEARING               | 2                  |                                                                                                                                |
| 15-3    | 9S2VA0018 | PACKING                      | 2                  |                                                                                                                                |
| 15-4    | 9S1BJ2023 | O RING JASO-2023             | 2                  |                                                                                                                                |
| 15-5    | 1H30187MB | PILOT VALVE SEAT             | 2                  |                                                                                                                                |
| 15-6    | 9S1BJ1011 | O RING JASO-1011             | 2                  |                                                                                                                                |
| 15-7    | 1H10009MK | PILOT VALVE ASSEMBLY         | 2                  |                                                                                                                                |
| 15-8    | 1H30020MM | SPRING                       | 2                  |                                                                                                                                |
| 15-9    | 1H30028MM | RESET BUTTON                 | 1                  |                                                                                                                                |
| 15-10   | 9S1BP0005 | O RING P-5                   | 1                  |                                                                                                                                |
| 15-11   | 1H30167MM | CAP A                        | 1                  |                                                                                                                                |
| 15-12   | 9S1BG0055 | O RING G-55                  | 2                  |                                                                                                                                |
| 15-13   | 1H30032MB | PACKING                      | 1                  |                                                                                                                                |
| 15-14   | 1H10002MK | C SPOOL ASSEMBLY (Looped C®) | 1                  | 1                                                                                                                              |
| 15-14-1 | 1H30023MM | SEAL RING                    | 5                  | The parts of #15–14 are available with a set as [1H10002MK:C SPOOL ASSEMBLY (Looped C®)]. This is also available individually. |
| 15-15   | 1H10006MK | SLEEVE ASSEMBLY              | 1                  | The parts of #15 are available with a set as [1H10055MP:BODY ASSEMBLY]. This is also available individually.                   |
| 15-15-1 | 9S1BJ2030 | O RING JASO-2030             | 6                  | The parts of #15–15 are available with a set as [1H10006MK:SLEEVE ASSEMBLY]. This is also available individually.              |
| 15-16   | 1H30172MM | AIR CHAMBAER                 | 2                  |                                                                                                                                |
| 15-17   | 1H30030MB | CUSHION                      | 1                  | -                                                                                                                              |
| 15-18   | 1H30173MM | САР В                        | 1                  | The parts of #15 are available with a set as<br>[1H10055MP : BODY ASSEMBLY]. This is also<br>available individually.           |
| 15-19   | 9B2210525 | BOLT M5 × 25                 | 8                  |                                                                                                                                |
| 15-20   | 9B2210530 | BOLT M5 × 30                 | 6                  |                                                                                                                                |
| 15-21   | 9B5290801 | BOLT M8 × 20                 | 8                  |                                                                                                                                |
| 15-22   | 1H30174MP | COVER                        | 1                  |                                                                                                                                |
| 15-23   | 1H30102MB | PACKING BODY                 | 2                  |                                                                                                                                |
| 15-24   | 1H30103MB | PACKING COVER                | 1                  |                                                                                                                                |
| 16      | 1H30165TM | CENTER ROD                   | 1                  |                                                                                                                                |
| 17      | 1H20105SP | IN MANIFOLD                  | 1                  |                                                                                                                                |
| 18      | 1H30016MB | CUSHION                      | 2                  |                                                                                                                                |
| 10      | 1H20106SP | OUT MANIFOLD                 | 1                  |                                                                                                                                |
| 22      | 1H90013MP | BALL VALVE                   | 1                  |                                                                                                                                |
|         |           |                              | · ·                |                                                                                                                                |
| 23      | 9P12P0303 | NIPPLE                       | 1                  |                                                                                                                                |