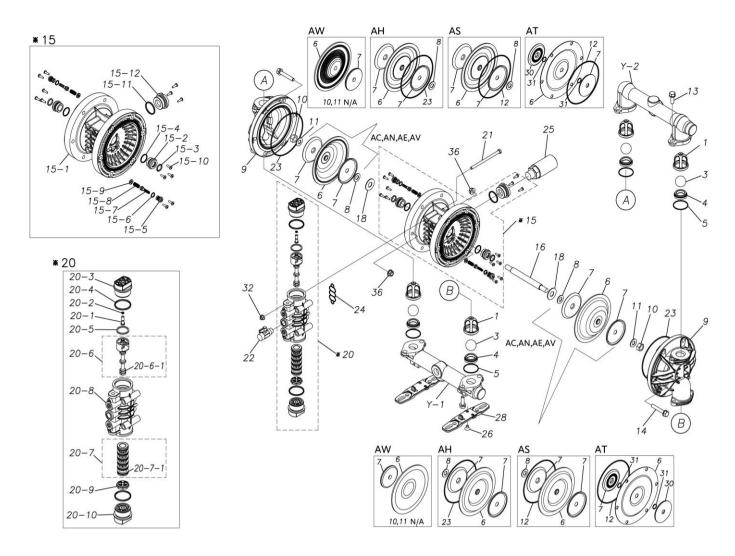

## **Exploded View Drawing and Parts List**

Model: TC-X200AW

Model Number: 1H00426MP-20Y

The part list and exploded view drawing as attached below indicate the full list of parts for the above mentioned pump model.

## ■ Parts List TC-X200AW 1H00426MP-20Y

| Ref.No. | Parts No. | Description            | Parts<br>Component | Remark                                                                                                       |
|---------|-----------|------------------------|--------------------|--------------------------------------------------------------------------------------------------------------|
| 1       | 1H20100MM | VALVE STOPPER          | 4                  |                                                                                                              |
| 3       | 1H20019TM | BALL                   | 4                  |                                                                                                              |
| 4       | 1H20005TM | VALVE SEAT             | 4                  |                                                                                                              |
| 5       | 9S1TG0045 | O RING G-45            | 4                  |                                                                                                              |
| 6       | 1H20111TE | DIAPHRAGM              | 2                  |                                                                                                              |
| 7       | 1H30164TM | CENTER DISK            | 2                  |                                                                                                              |
| 9       | 1H20001AM | OUT CHAMBER            | 2                  |                                                                                                              |
| 13      | 9B2111030 | BOLT M10 × 30          | 8                  |                                                                                                              |
| 14      | 9B2111060 | BOLT M10 × 60          | 12                 |                                                                                                              |
| 15      | 1H10003MK | BODY ASSEMBLY          | 1                  |                                                                                                              |
| 15-1    | 1H10035MK | BODY ECO RING ASSEMBLY | 1                  | The parts of #15 are available with a set as [1H10003MK:BODY ASSEMBLY]. This is also available individually. |
| 15-2    | 1H30018MM | THROAT BEARING         | 2                  |                                                                                                              |
| 15-3    | 9S2BA0018 | PACKING                | 2                  |                                                                                                              |
| 15-4    | 9S1BJ2023 | O RING JASO-2023       | 2                  |                                                                                                              |
| 15-5    | 1H30186MB | PILOT VALVE SEAT       | 2                  |                                                                                                              |
| 15-6    | 9S1BP0011 | O RING P-11            | 2                  |                                                                                                              |
| 15-7    | 1H10009MK | PILOT VALVE ASSEMBLY   | 2                  |                                                                                                              |
| 15-8    | 1H30020MM | SPRING                 | 2                  |                                                                                                              |
| 15-9    | 1H30021MB | SPRING SEAT            | 2                  |                                                                                                              |
| 15-10   | 9T7225016 | SCREW M5×16            | 13                 |                                                                                                              |
| 15-11   | 9S1BG0035 | O RING G-35            | 1                  |                                                                                                              |
| 15-12   | 1H30022MP | BUSHING                | 1                  |                                                                                                              |
| 16      | 1H30165TM | CENTER ROD             | 1                  |                                                                                                              |
| 18      | 1H30016MB | CUSHION                | 2                  |                                                                                                              |

| Ref.No. | Parts No. | Description                  | Parts<br>Component | Remark                                                                                                                        |
|---------|-----------|------------------------------|--------------------|-------------------------------------------------------------------------------------------------------------------------------|
| 20      | 1H10004MP | MAIN VALVE ASSEMBLY          | 1                  |                                                                                                                               |
| 20-1    | 1H30028MM | RESET BUTTON                 | 1                  | The parts of #20 are available with a set as [1H10004MP:MAIN VALVE ASSEMBLY]. This is also available individually.            |
| 20-2    | 9S1BP0005 | O RING P-5                   | 1                  |                                                                                                                               |
| 20-3    | 1H30029MB | CAP A                        | 1                  |                                                                                                                               |
| 20-4    | 9S1BP0045 | O RING P-45                  | 2                  |                                                                                                                               |
| 20-5    | 1H30032MB | PACKING                      | 1                  |                                                                                                                               |
| 20-6    | 1H10002MK | C SPOOL ASSEMBLY (Looped C®) | 1                  |                                                                                                                               |
| 20-6-1  | 1H30023MM | SEAL RING                    | 5                  | The parts of #20-6 are available with a set a [1H10002MK: C SPOOL ASSEMBLY (Looped C®)]. This is also available individually. |
| 20-7    | 1H10006MK | SLEEVE ASSEMBLY              | 1                  | The parts of #20 are available with a set as [1H10004MP: MAIN VALVE ASSEMBLY]. Thi is also available individually.            |
| 20-7-1  | 9S1BJ2030 | O RING JASO-2030             | 6                  | The parts of #20-7 are available with a set a [1H10006MK: SLEEVE ASSEMBLY]. This is also available individually.              |
| 20-8    | 1H10007MP | VALVE BODY ASSEMBLY          | 1                  | The parts of #20 are available with a set as [1H10004MP:MAIN VALVE ASSEMBLY]. This is also available individually.            |
| 20-9    | 1H30030MB | CUSHION                      | 1                  |                                                                                                                               |
| 20-10   | 1H30031MB | CAP B                        | 1                  |                                                                                                                               |
| 21      | 9B1290800 | BOLT M8 × 130                | 4                  |                                                                                                                               |
| 22      | 1H90002MP | BALL VALVE                   | 1                  |                                                                                                                               |
| 23      | 9S1TG0145 | O RING G-145                 | 2                  |                                                                                                                               |
| 24      | 1H30017MB | VALVE BODY GASKET            | 1                  |                                                                                                                               |
| 25      | 1H90003MK | SILENCER                     | 1                  |                                                                                                                               |
| 26      | 9B5290802 | BOLT M8 × 12                 | 2                  |                                                                                                                               |
| 28      | 1H30188MB | BASE                         | 2                  |                                                                                                                               |
| 32      | 9N2210800 | NUT M8                       | 4                  |                                                                                                                               |
| 36      | 9N2511000 | NUT M10                      | 12                 |                                                                                                                               |
| Υ       | 1G10008MP | 20 EQUIVALENT AL PT KIT      | 1                  |                                                                                                                               |
| Y-1     | 1G20022AP | IN MANIFOLD                  | 1                  | The parts of #Y are available with a set as [1G10008MP:20 EQUIVALENT AL PT KIT]. This is also available individually.         |
| Y-2     | 1G20023AP | OUT MANIFOLD                 | 1                  |                                                                                                                               |