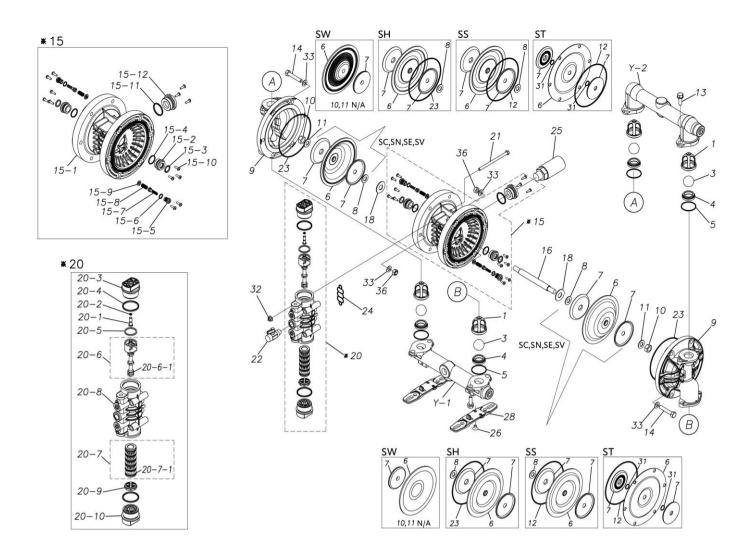

### Model: TC-X200SW

Model Number: 1H00427MP-20Y

The part list and exploded view drawing as attached below indicate the full list of parts for the above mentioned pump model.

When ordering parts take care to select the correct model pump and required parts. Also be aware that models may change over time as improvements are made so crossreferencing the pumps serial number assembly date and service code are also recommended.

#### 1H00427MP-20Y

| Ref.No. | Parts No. | Description            | Parts<br>Component | Remark                                                                                                             |
|---------|-----------|------------------------|--------------------|--------------------------------------------------------------------------------------------------------------------|
| 1       | 1H20100MM | VALVE STOPPER          | 4                  |                                                                                                                    |
| 3       | 1H20019TM | BALL                   | 4                  |                                                                                                                    |
| 4       | 1H20005TM | VALVE SEAT             | 4                  |                                                                                                                    |
| 5       | 9S1TG0045 | O RING G-45            | 4                  |                                                                                                                    |
| 6       | 1H20111TE | DIAPHRAGM              | 2                  |                                                                                                                    |
| 7       | 1H30164TM | CENTER DISK            | 2                  |                                                                                                                    |
| 9       | 1H20008SM | OUT CHAMBER            | 2                  |                                                                                                                    |
| 13      | 9B2211030 | BOLT M10 × 30          | 8                  |                                                                                                                    |
| 14      | 9B1221060 | BOLT M10 × 60          | 12                 |                                                                                                                    |
| 15      | 1H10003MK | BODY ASSEMBLY          | 1                  |                                                                                                                    |
| 15-1    | 1H10035MK | BODY ECO RING ASSEMBLY | 1                  |                                                                                                                    |
| 15-2    | 1H30018MM | THROAT BEARING         | 2                  | The parts of #15 are available with a set as<br>[1H10003MK:BODY ASSEMBLY]. This is also<br>available individually. |
| 15-3    | 9S2BA0018 | PACKING                | 2                  |                                                                                                                    |
| 15-4    | 9S1BJ2023 | O RING JASO-2023       | 2                  |                                                                                                                    |
| 15-5    | 1H30186MB | PILOT VALVE SEAT       | 2                  |                                                                                                                    |
| 15-6    | 9S1BP0011 | O RING P-11            | 2                  |                                                                                                                    |
| 15-7    | 1H10009MK | PILOT VALVE ASSEMBLY   | 2                  |                                                                                                                    |
| 15-8    | 1H30020MM | SPRING                 | 2                  |                                                                                                                    |
| 15-9    | 1H30021MB | SPRING SEAT            | 2                  |                                                                                                                    |
| 15-10   | 9T7225016 | SCREW M5 × 16          | 13                 |                                                                                                                    |
| 15-11   | 9S1BG0035 | O RING G-35            | 1                  |                                                                                                                    |
| 15-12   | 1H30022MP | BUSHING                | 1                  |                                                                                                                    |
| 16      | 1H30165TM | CENTER ROD             | 1                  |                                                                                                                    |
| 18      | 1H30016MB | CUSHION                | 2                  |                                                                                                                    |

#### TC-X200SW

| Ref.No. | Parts No. | Description                  | Parts<br>Component | Remark                                                                                                                        |
|---------|-----------|------------------------------|--------------------|-------------------------------------------------------------------------------------------------------------------------------|
| 20      | 1H10004MP | MAIN VALVE ASSEMBLY          | 1                  |                                                                                                                               |
| 20-1    | 1H30028MM | RESET BUTTON                 | 1                  | The parts of #20 are available with a set as<br>[1H10004MP:MAIN VALVE ASSEMBLY]. This<br>is also available individually.      |
| 20-2    | 9S1BP0005 | O RING P-5                   | 1                  |                                                                                                                               |
| 20-3    | 1H30029MB | CAP A                        | 1                  |                                                                                                                               |
| 20-4    | 9S1BP0045 | O RING P-45                  | 2                  |                                                                                                                               |
| 20-5    | 1H30032MB | PACKING                      | 1                  |                                                                                                                               |
| 20-6    | 1H10002MK | C SPOOL ASSEMBLY (Looped C®) | 1                  |                                                                                                                               |
| 20-6-1  | 1H30023MM | SEAL RING                    | 5                  | The parts of #20-6 are available with a set as [1H10002MK:C SPOOL ASSEMBLY (Looped C®)]. This is also available individually. |
| 20-7    | 1H10006MK | SLEEVE ASSEMBLY              | 1                  | The parts of #20 are available with a set as<br>[1H10004MP:MAIN VALVE ASSEMBLY]. This<br>is also available individually.      |
| 20-7-1  | 9S1BJ2030 | O RING JASO-2030             | 6                  | The parts of #20-7 are available with a set as [1H10006MK:SLEEVE ASSEMBLY]. This is also available individually.              |
| 20-8    | 1H10007MP | VALVE BODY ASSEMBLY          | 1                  | The parts of #20 are available with a set as<br>[1H10004MP:MAIN VALVE ASSEMBLY]. This<br>is also available individually.      |
| 20-9    | 1H30030MB | CUSHION                      | 1                  |                                                                                                                               |
| 20-10   | 1H30031MB | САР В                        | 1                  |                                                                                                                               |
| 21      | 9B1290800 | BOLT M8 × 130                | 4                  |                                                                                                                               |
| 22      | 1H90002MP | BALL VALVE                   | 1                  |                                                                                                                               |
| 23      | 9S1TG0145 | O RING G-145                 | 2                  |                                                                                                                               |
| 24      | 1H30017MB | VALVE BODY GASKET            | 1                  |                                                                                                                               |
| 25      | 1H90003MK | SILENCER                     | 1                  |                                                                                                                               |
| 26      | 9B5290802 | BOLT M8×12                   | 2                  |                                                                                                                               |
| 28      | 1H30188MB | BASE                         | 2                  |                                                                                                                               |
| 32      | 9N2210800 | NUT M8                       | 4                  |                                                                                                                               |
| 33      | 9W1211000 | PLAIN WASHER M10             | 24                 |                                                                                                                               |
| 36      | 9N1611000 | NUT M10                      | 12                 |                                                                                                                               |
| Y       | 1G10009MP | 20 EQUIVALENT SUS PT KIT     | 1                  |                                                                                                                               |
| Y-1     | 1G20024SP | IN MANIFOLD                  | 1                  | The parts of #Y are available with a set as<br>[1G10009MP:20 EQUIVALENT SUS PT KIT].<br>This is also available individually.  |
|         | 1G20025SP | OUT MANIFOLD                 | 1                  | 1                                                                                                                             |