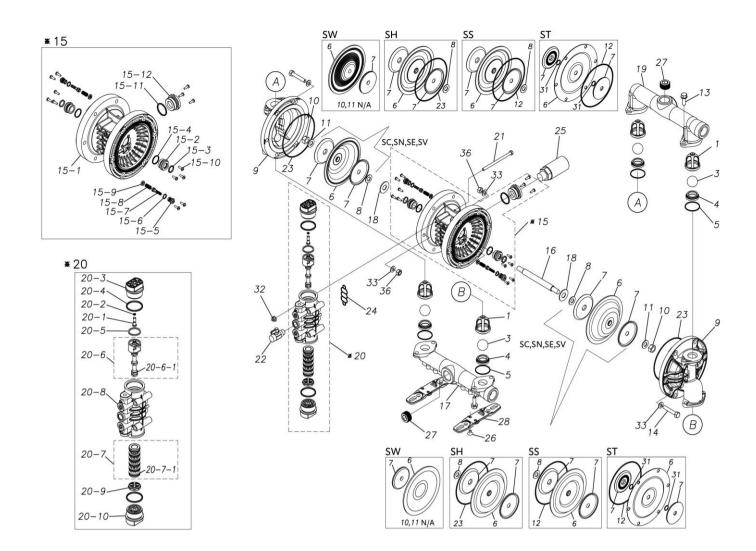

## Model: TC-X250SW

Model Number: 1H00427MP

The part list and exploded view drawing as attached below indicate the full list of parts for the above mentioned pump model.

When ordering parts take care to select the correct model pump and required parts. Also be aware that models may change over time as improvements are made so crossreferencing the pumps serial number assembly date and service code are also recommended.

## TC-X250SW

1H00427MP

| Ref.No. | Parts No. | Description            | Parts<br>Component | Remark                                                                                                             |
|---------|-----------|------------------------|--------------------|--------------------------------------------------------------------------------------------------------------------|
| 1       | 1H20100MM | VALVE STOPPER          | 4                  |                                                                                                                    |
| 3       | 1H20019TM | BALL                   | 4                  |                                                                                                                    |
| 4       | 1H20005TM | VALVE SEAT             | 4                  |                                                                                                                    |
| 5       | 9S1TG0045 | O RING G-45            | 4                  |                                                                                                                    |
| 6       | 1H20111TE | DIAPHRAGM              | 2                  |                                                                                                                    |
| 7       | 1H30164TM | CENTER DISK            | 2                  |                                                                                                                    |
| 9       | 1H20008SM | OUT CHAMBER            | 2                  |                                                                                                                    |
| 13      | 9B2211030 | BOLT M10 × 30          | 8                  |                                                                                                                    |
| 14      | 9B1221060 | BOLT M10 × 60          | 12                 |                                                                                                                    |
| 15      | 1H10003MK | BODY ASSEMBLY          | 1                  |                                                                                                                    |
| 15-1    | 1H10035MK | BODY ECO RING ASSEMBLY | 1                  | The parts of #15 are available with a set as<br>[1H10003MK:BODY ASSEMBLY]. This is also<br>available individually. |
| 15-2    | 1H30018MM | THROAT BEARING         | 2                  |                                                                                                                    |
| 15-3    | 9S2BA0018 | PACKING                | 2                  |                                                                                                                    |
| 15-4    | 9S1BJ2023 | O RING JASO-2023       | 2                  |                                                                                                                    |
| 15-5    | 1H30186MB | PILOT VALVE SEAT       | 2                  |                                                                                                                    |
| 15-6    | 9S1BP0011 | O RING P-11            | 2                  |                                                                                                                    |
| 15-7    | 1H10009MK | PILOT VALVE ASSEMBLY   | 2                  |                                                                                                                    |
| 15-8    | 1H30020MM | SPRING                 | 2                  |                                                                                                                    |
| 15-9    | 1H30021MB | SPRING SEAT            | 2                  |                                                                                                                    |
| 15-10   | 9T7225016 | SCREW M5×16            | 13                 |                                                                                                                    |
| 15-11   | 9S1BG0035 | O RING G-35            | 1                  |                                                                                                                    |
| 15-12   | 1H30022MP | BUSHING                | 1                  |                                                                                                                    |
| 16      | 1H30165TM | CENTER ROD             | 1                  |                                                                                                                    |
| 17      | 1H20009SP | IN MANIFOLD            | 1                  |                                                                                                                    |

Parts List

### TC-X250SW

### 1H00427MP

| Ref.No. | Parts No. | Description                  | Parts<br>Component | Remark                                                                                                                              |
|---------|-----------|------------------------------|--------------------|-------------------------------------------------------------------------------------------------------------------------------------|
| 18      | 1H30016MB | CUSHION                      | 2                  |                                                                                                                                     |
| 19      | 1H20010SP | OUT MANIFOLD                 | 1                  |                                                                                                                                     |
| 20      | 1H10004MP | MAIN VALVE ASSEMBLY          | 1                  |                                                                                                                                     |
| 20-1    | 1H30028MM | RESET BUTTON                 | 1                  | The parts of #20 are available with a set as<br>[1H10004MP:MAIN VALVE ASSEMBLY]. This<br>is also available individually.            |
| 20-2    | 9S1BP0005 | O RING P-5                   | 1                  |                                                                                                                                     |
| 20-3    | 1H30029MB | САР А                        | 1                  |                                                                                                                                     |
| 20-4    | 9S1BP0045 | O RING P-45                  | 2                  |                                                                                                                                     |
| 20-5    | 1H30032MB | PACKING                      | 1                  |                                                                                                                                     |
| 20-6    | 1H10002MK | C SPOOL ASSEMBLY (Looped C®) | 1                  |                                                                                                                                     |
| 20-6-1  | 1H30023MM | SEAL RING                    | 5                  | The parts of #20−6 are available with a set as<br>[1H10002MK∶C SPOOL ASSEMBLY (Looped<br>C®)]. This is also available individually. |
| 20-7    | 1H10006MK | SLEEVE ASSEMBLY              | 1                  | The parts of #20 are available with a set as<br>[1H10004MP:MAIN VALVE ASSEMBLY]. This<br>is also available individually.            |
| 20-7-1  | 9S1BJ2030 | O RING JASO-2030             | 6                  | The parts of #20-7 are available with a set as [1H10006MK:SLEEVE ASSEMBLY]. This is also available individually.                    |
| 20-8    | 1H10007MP | VALVE BODY ASSEMBLY          | 1                  | The parts of #20 are available with a set as<br>- [1H10004MP : MAIN VALVE ASSEMBLY]. This<br>is also available individually.        |
| 20-9    | 1H30030MB | CUSHION                      | 1                  |                                                                                                                                     |
| 20-10   | 1H30031MB | САР В                        | 1                  |                                                                                                                                     |
| 21      | 9B1290800 | BOLT M8 × 130                | 4                  |                                                                                                                                     |
| 22      | 1H90002MP | BALL VALVE                   | 1                  |                                                                                                                                     |
| 23      | 9S1TG0145 | O RING G-145                 | 2                  |                                                                                                                                     |
| 24      | 1H30017MB | VALVE BODY GASKET            | 1                  |                                                                                                                                     |
| 25      | 1H90003MK | SILENCER                     | 1                  |                                                                                                                                     |
| 26      | 9B5290802 | BOLT M8 × 12                 | 2                  |                                                                                                                                     |
| 27      | 9P63P9910 | PLUG                         | 4                  |                                                                                                                                     |
| 28      | 1H30188MB | BASE                         | 2                  |                                                                                                                                     |
| 29      | 1H90001MB | SEAL TAPE                    | 1                  |                                                                                                                                     |
| 32      | 9N2210800 | NUT M8                       | 4                  |                                                                                                                                     |
| 33      | 9W1211000 | PLAIN WASHER M10             | 24                 |                                                                                                                                     |
| 36      | 9N1611000 | NUT M10                      | 12                 |                                                                                                                                     |