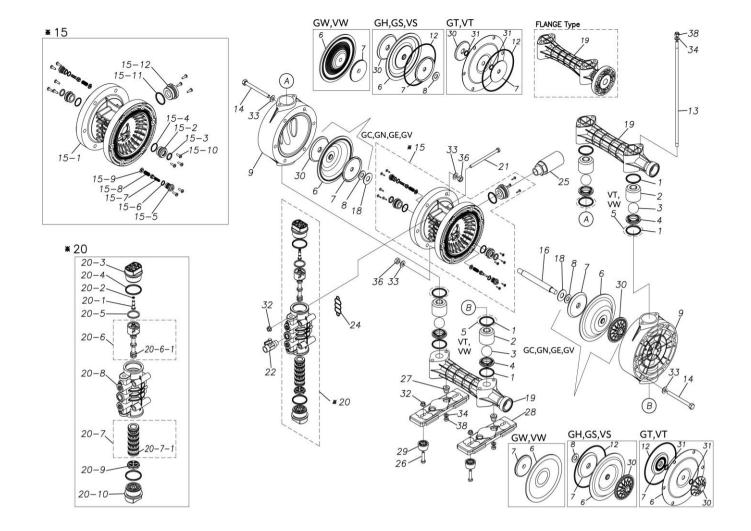

## **Exploded View Drawing and Parts List**

Model: TC-X250VW

Model Number: 1H00430MP

The part list and exploded view drawing as attached below indicate the full list of parts for the above mentioned pump model.

## ■ Parts List TC-X250VW 1H00430MP

| Ref.No. | Parts No. | Description    | Parts<br>Component | Remark |
|---------|-----------|----------------|--------------------|--------|
| 1       | 9S1TP0044 | O RING P-44    | 4                  |        |
| 2       | 1H20039KB | VALVE STOPPER  | 4                  |        |
| 3       | 1H20019TM | BALL           | 4                  |        |
| 4       | 1H20040KM | VALVE SEAT     | 4                  |        |
| 5       | 9S1TP0042 | O RING P-42    | 4                  |        |
| 6       | 1H20111TE | DIAPHRAGM      | 2                  |        |
| 7       | 1H30164TM | CENTER DISK    | 2                  |        |
| 9       | 1H20042KM | OUT CHAMBER    | 2                  |        |
| 13      | 1H30052MM | TIE ROD        | 4                  |        |
| 14      | 9B1291001 | BOLT M10 × 110 | 12                 |        |
| 15      | 1H10003MK | BODY ASSEMBLY  | 1                  |        |

| Ref.No. | Parts No.  | Description                  | Parts<br>Component | Remark                                                                                                              |
|---------|------------|------------------------------|--------------------|---------------------------------------------------------------------------------------------------------------------|
| 15-1    | 1H10035MK  | BODY ECO RING ASSEMBLY       | 1                  |                                                                                                                     |
| 15-2    | 1H30018MM  | THROAT BEARING               | 2                  | The parts of #15 are available with a set as [1H10003MK:BODY ASSEMBLY]. This is also available individually.        |
| 15-3    | 9S2BA0018  | PACKING                      | 2                  |                                                                                                                     |
| 15-4    | 9S1BJ2023  | O RING JASO-2023             | 2                  |                                                                                                                     |
| 15-5    | 1H30186MB  | PILOT VALVE SEAT             | 2                  |                                                                                                                     |
| 15-6    | 9S1BP0011  | O RING P-11                  | 2                  |                                                                                                                     |
| 15-7    | 1H10009MK  | PILOT VALVE ASSEMBLY         | 2                  |                                                                                                                     |
| 15-8    | 1H30020MM  | SPRING                       | 2                  |                                                                                                                     |
| 15-9    | 1H30021MB  | SPRING SEAT                  | 2                  |                                                                                                                     |
| 15-10   | 9T7225016  | SCREW M5 × 16                | 13                 |                                                                                                                     |
| 15-11   | 9S1BG0035  | O RING G-35                  | 1                  |                                                                                                                     |
| 15-12   | 1H30022MP  | BUSHING                      | 1                  |                                                                                                                     |
| 16      | 1H30165TM  | CENTER ROD                   | 1                  |                                                                                                                     |
| 18      | 1H30016MB  | CUSHION                      | 2                  |                                                                                                                     |
| 19      | 1H20044KP  | MANIFOLD                     | 2                  |                                                                                                                     |
| 20      | 1H100044NP | MAIN VALVE ASSEMBLY          | 1                  |                                                                                                                     |
| 20-1    | 1H30028MM  | RESET BUTTON                 | 1                  |                                                                                                                     |
| 20-1    | 9S1BP0005  | O RING P-5                   | 1                  |                                                                                                                     |
| 20-2    | 1H30029MB  | CAP A                        | 1                  | The parts of #20 are available with a set as                                                                        |
| 20-3    | 9S1BP0045  | O RING P-45                  | 2                  | [1H10004MP:MAIN VALVE ASSEMBLY]. This is also available individually.                                               |
| 20-4    | 1H30032MB  | PACKING                      | 1                  | is also available individually.                                                                                     |
| 20-6    | 1H10002MK  | C SPOOL ASSEMBLY (Looped C®) | 1                  |                                                                                                                     |
| 20-6-1  | 1H30023MM  | SEAL RING                    | 5                  | The parts of #20-6 are available with a set as                                                                      |
|         |            |                              |                    | [1H10002MK:C SPOOL ASSEMBLY (Looped C®)]. This is also available individually.                                      |
| 20-7    | 1H10006MK  | SLEEVE ASSEMBLY              | 1                  | The parts of #20 are available with a set as [1H10004MP: MAIN VALVE ASSEMBLY]. This is also available individually. |
| 20-7-1  | 9S1BJ2030  | O RING JASO-2030             | 6                  | The parts of #20-7 are available with a set as [1H10006MK:SLEEVE ASSEMBLY]. This is also available individually.    |
| 20-8    | 1H10007MP  | VALVE BODY ASSEMBLY          | 1                  | The parts of #20 are available with a set as [1H10004MP: MAIN VALVE ASSEMBLY]. This is also available individually. |
| 20-9    | 1H30030MB  | CUSHION                      | 1                  |                                                                                                                     |
| 20-10   | 1H30031MB  | CAP B                        | 1                  |                                                                                                                     |
| 21      | 9B1290800  | BOLT M8 × 130                | 4                  |                                                                                                                     |
| 22      | 1H90002MP  | BALL VALVE                   | 1                  |                                                                                                                     |
| 24      | 1H30017MB  | VALVE BODY GASKET            | 1                  |                                                                                                                     |
| 25      | 1H90003MK  | SILENCER                     | 1                  |                                                                                                                     |
| 26      | 9B1210835  | BOLT M8 × 35                 | 4                  |                                                                                                                     |
| 27      | 1H30058MB  | SPACER                       | 4                  |                                                                                                                     |
| 28      | 1H30054MB  | BASE                         | 2                  |                                                                                                                     |
| 29      | 1H30055MB  | RUBBER FEET                  | 4                  |                                                                                                                     |
| 32      | 9N2210800  | NUT M8                       | 8                  |                                                                                                                     |
| 33      | 9W1211000  | PLAIN WASHER M10             | 24                 |                                                                                                                     |
| 34      | 9W1210800  | PLAIN WASHER M8              | 8                  |                                                                                                                     |
| 36      | 9N1611000  | NUT M10                      | 12                 |                                                                                                                     |
| 38      | 9N1610800  | NUT M8                       | 8                  |                                                                                                                     |