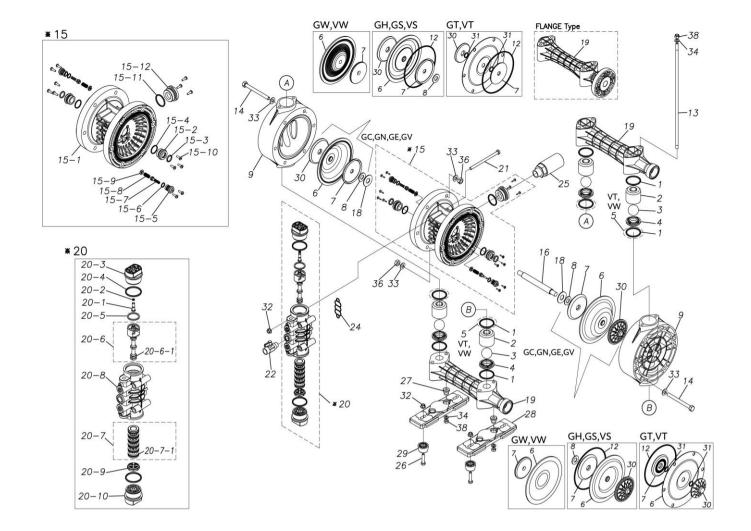

## ■ Parts List TC-X250VWJ 1H00431MP

| Ref.No. | Parts No. | Description    | Parts<br>Component | Remark |
|---------|-----------|----------------|--------------------|--------|
| 1       | 9S1TP0044 | O RING P-44    | 4                  |        |
| 2       | 1H20039KB | VALVE STOPPER  | 4                  |        |
| 3       | 1H20019TM | BALL           | 4                  |        |
| 4       | 1H20040KM | VALVE SEAT     | 4                  |        |
| 5       | 9S1TP0042 | O RING P-42    | 4                  |        |
| 6       | 1H20111TE | DIAPHRAGM      | 2                  |        |
| 7       | 1H30164TM | CENTER DISK    | 2                  |        |
| 9       | 1H20042KM | OUT CHAMBER    | 2                  |        |
| 13      | 1H30052MM | TIE ROD        | 4                  |        |
| 14      | 9B1291001 | BOLT M10 × 110 | 12                 |        |
| 15      | 1H10003MK | BODY ASSEMBLY  | 1                  |        |

| Ref.No. | Parts No. | Description                  | Parts<br>Component | Remark                                                                                                              |
|---------|-----------|------------------------------|--------------------|---------------------------------------------------------------------------------------------------------------------|
| 15-1    | 1H10035MK | BODY ECO RING ASSEMBLY       | 1                  |                                                                                                                     |
| 15-2    | 1H30018MM | THROAT BEARING               | 2                  | -                                                                                                                   |
| 15-3    | 9S2BA0018 | PACKING                      | 2                  |                                                                                                                     |
| 15-4    | 9S1BJ2023 | O RING JASO-2023             | 2                  | The parts of #15 are available with a set as [1H10003MK:BODY ASSEMBLY]. This is also available individually.        |
| 15-5    | 1H30186MB | PILOT VALVE SEAT             | 2                  |                                                                                                                     |
| 15-6    | 9S1BP0011 | O RING P-11                  | 2                  |                                                                                                                     |
| 15-7    | 1H10009MK | PILOT VALVE ASSEMBLY         | 2                  |                                                                                                                     |
| 15-8    | 1H30020MM | SPRING                       | 2                  |                                                                                                                     |
| 15-9    | 1H30021MB | SPRING SEAT                  | 2                  |                                                                                                                     |
| 15-10   | 9T7225016 | SCREW M5 × 16                | 13                 |                                                                                                                     |
| 15-11   | 9S1BG0035 | O RING G-35                  | 1                  |                                                                                                                     |
| 15-12   | 1H30022MP | BUSHING                      | 1                  |                                                                                                                     |
| 16      | 1H30165TM | CENTER ROD                   | 1                  |                                                                                                                     |
| 18      | 1H30016MB | CUSHION                      | 2                  |                                                                                                                     |
| 19      | 1H20048KP | MANIFOLD                     | 2                  |                                                                                                                     |
| 20      | 1H10004MP | MAIN VALVE ASSEMBLY          | 1                  |                                                                                                                     |
| 20-1    | 1H30028MM | RESET BUTTON                 | 1                  |                                                                                                                     |
| 20-2    | 9S1BP0005 | O RING P-5                   | 1                  |                                                                                                                     |
| 20-3    | 1H30029MB | CAP A                        | 1                  | The parts of #20 are available with a set as                                                                        |
| 20-4    | 9S1BP0045 | O RING P-45                  | 2                  | [1H10004MP:MAIN VALVE ASSEMBLY]. This is also available individually.                                               |
| 20-4    | 1H30032MB | PACKING                      | 1                  | is also available marvidually.                                                                                      |
| 20-3    | 1H10002MK | C SPOOL ASSEMBLY (Looped C®) | 1                  |                                                                                                                     |
| 20-6-1  | 1H30023MM | SEAL RING                    | 5                  | The parts of #20-6 are available with a set as                                                                      |
|         |           |                              |                    | [1H10002MK:C SPOOL ASSEMBLY (Looped C®)]. This is also available individually.                                      |
| 20-7    | 1H10006MK | SLEEVE ASSEMBLY              | 1                  | The parts of #20 are available with a set as [1H10004MP: MAIN VALVE ASSEMBLY]. This is also available individually. |
| 20-7-1  | 9S1BJ2030 | O RING JASO-2030             | 6                  | The parts of #20-7 are available with a set as [1H10006MK:SLEEVE ASSEMBLY]. This is also available individually.    |
| 20-8    | 1H10007MP | VALVE BODY ASSEMBLY          | 1                  | The parts of #20 are available with a set as [1H10004MP: MAIN VALVE ASSEMBLY]. This is also available individually. |
| 20-9    | 1H30030MB | CUSHION                      | 1                  |                                                                                                                     |
| 20-10   | 1H30031MB | CAP B                        | 1                  |                                                                                                                     |
| 21      | 9B1290800 | BOLT M8 × 130                | 4                  |                                                                                                                     |
| 22      | 1H90002MP | BALL VALVE                   | 1                  |                                                                                                                     |
| 24      | 1H30017MB | VALVE BODY GASKET            | 1                  |                                                                                                                     |
| 25      | 1H90003MK | SILENCER                     | 1                  |                                                                                                                     |
| 26      | 9B1210835 | BOLT M8×35                   | 4                  |                                                                                                                     |
| 27      | 1H30058MB | SPACER                       | 4                  |                                                                                                                     |
| 28      | 1H30054MB | BASE                         | 2                  |                                                                                                                     |
| 29      | 1H30055MB | RUBBER FEET                  | 4                  |                                                                                                                     |
| 32      | 9N2210800 | NUT M8                       | 8                  |                                                                                                                     |
| 33      | 9W1211000 | PLAIN WASHER M10             | 24                 |                                                                                                                     |
| 34      | 9W1210800 | PLAIN WASHER M8              | 8                  |                                                                                                                     |
| 36      | 9N1611000 | NUT M10                      | 12                 |                                                                                                                     |
|         |           |                              |                    |                                                                                                                     |