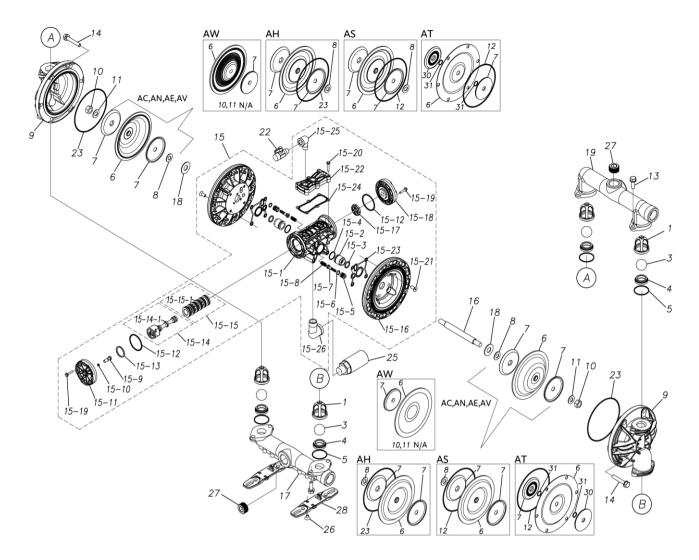

## **Exploded View Drawing and Parts List**

Model: TC-X250AW-A

Model Number: 1H00439MP

The part list and exploded view drawing as attached below indicate the full list of parts for the above mentioned pump model.

## ■ Parts List TC-X250AW-A 1H00439MP

| Ref.No. | Parts No. | Description   | Parts<br>Component | Remark |
|---------|-----------|---------------|--------------------|--------|
| 1       | 1H20100MM | VALVE STOPPER | 4                  |        |
| 3       | 1H20019TM | BALL          | 4                  |        |
| 4       | 1H20005TM | VALVE SEAT    | 4                  |        |
| 5       | 9S1TG0045 | O RING G-45   | 4                  |        |
| 6       | 1H20111TE | DIAPHRAGM     | 2                  |        |
| 7       | 1H30164TM | CENTER DISK   | 2                  |        |
| 9       | 1H20001AM | OUT CHAMBER   | 2                  |        |
| 13      | 9B2111030 | BOLT M10 × 30 | 8                  |        |
| 14      | 9B2111040 | BOLT M10 × 40 | 12                 |        |
| 15      | 1H10037MP | BODY ASSEMBLY | 1                  |        |

| Ref.No. | Parts No. | Description                  | Parts<br>Component | Remark                                                                                                                         |
|---------|-----------|------------------------------|--------------------|--------------------------------------------------------------------------------------------------------------------------------|
| 15-1    | 1H30097MM | BODY                         | 1                  | The parts of #15 are available with a set as [1H10037MP:BODY ASSEMBLY]. This is also available individually.                   |
| 15-2    | 1H30107MM | THROAT BEARING               | 2                  |                                                                                                                                |
| 15-3    | 9S2BA0018 | PACKING                      | 2                  |                                                                                                                                |
| 15-4    | 9S1BJ2023 | O RING JASO-2023             | 2                  |                                                                                                                                |
| 15-5    | 1H30187MB | PILOT VALVE SEAT             | 2                  |                                                                                                                                |
| 15-6    | 9S1BJ1011 | O RING JASO-1011             | 2                  |                                                                                                                                |
| 15-7    | 1H10009MK | PILOT VALVE ASSEMBLY         | 2                  |                                                                                                                                |
| 15-8    | 1H30020MM | SPRING                       | 2                  |                                                                                                                                |
| 15-9    | 1H30028MM | RESET BUTTON                 | 1                  |                                                                                                                                |
| 15-10   | 9S1BP0005 | O RING P-5                   | 1                  |                                                                                                                                |
| 15-11   | 1H30101MB | CAP A                        | 1                  |                                                                                                                                |
| 15-12   | 9S1BG0055 | O RING G-55                  | 2                  |                                                                                                                                |
| 15-13   | 1H30032MB | PACKING                      | 1                  |                                                                                                                                |
| 15-14   | 1H10002MK | C SPOOL ASSEMBLY (Looped C®) | 1                  |                                                                                                                                |
| 15-14-1 | 1H30023MM | SEAL RING                    | 5                  | The parts of #15-14 are available with a set as [1H10002MK:C SPOOL ASSEMBLY (Looped C®)]. This is also available individually. |
| 15–15   | 1H10006MK | SLEEVE ASSEMBLY              | 1                  | The parts of #15 are available with a set as [1H10037MP:BODY ASSEMBLY]. This is also available individually.                   |
| 15-15-1 | 9S1BJ2030 | O RING JASO-2030             | 6                  | The parts of #15-15 are available with a set as [1H10006MK:SLEEVE ASSEMBLY]. This is also available individually.              |
| 15-16   | 1H30098MM | AIR CHAMBER                  | 2                  |                                                                                                                                |
| 15-17   | 1H30030MB | CUSHION                      | 1                  |                                                                                                                                |
| 15-18   | 1H30099MB | CAP B                        | 1                  | The parts of #15 are available with a set as [1H10037MP:BODY ASSEMBLY]. This is also available individually.                   |
| 15-19   | 9B2210525 | BOLT M5×25                   | 8                  |                                                                                                                                |
| 15-20   | 9B2210530 | BOLT M5×30                   | 6                  |                                                                                                                                |
| 15-21   | 9B5410820 | BOLT M8 × 20                 | 8                  |                                                                                                                                |
| 15-22   | 1H30100MP | COVER                        | 1                  |                                                                                                                                |
| 15-23   | 1H30102MB | PACKING BODY                 | 2                  |                                                                                                                                |
| 15-24   | 1H30103MB | PACKING COVER                | 1                  |                                                                                                                                |
| 15-25   | 9P20P0303 | STREET ELBOW R3/8 × Rc3/8    | 1                  |                                                                                                                                |
| 15-26   | 9P20P0505 | STREET ELBOW R3/4 × Rc3/4    | 1                  |                                                                                                                                |
| 16      | 1H30165TM | CENTER ROD                   | 1                  |                                                                                                                                |
| 17      | 1H20002AP | IN MANIFOLD                  | 1                  |                                                                                                                                |
| 18      | 1H30016MB | CUSHION                      | 2                  |                                                                                                                                |
| 19      | 1H20003AP | OUT MANIFOLD                 | 1                  |                                                                                                                                |
| 22      | 1H90002MP | BALL VALVE                   | 1                  |                                                                                                                                |
| 23      | 9S1TG0145 | O RING G-145                 | 2                  |                                                                                                                                |
| 25      | 1H90003MK | SILENCER                     | 1                  |                                                                                                                                |
| 26      | 9B5290802 | BOLT M8×12                   | 2                  |                                                                                                                                |
| 27      | 9P63P9910 | PLUG                         | 4                  |                                                                                                                                |
| 28      | 1H30188MB | BASE                         | 2                  |                                                                                                                                |
| 29      | 1H90001MB | SEAL TAPE                    | 1                  |                                                                                                                                |