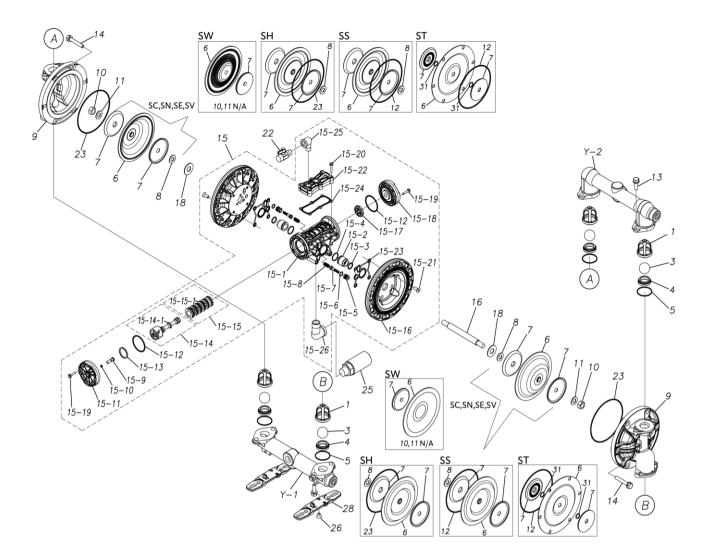

## **Exploded View Drawing and Parts List**

Model: TC-X200SW-A

Model Number: 1H00440MP-20Y

The part list and exploded view drawing as attached below indicate the full list of parts for the above mentioned pump model.

## ■ Parts List TC-X200SW-A 1H00440MP-20Y

| Ref.No. | Parts No. | Description   | Parts<br>Component | Remark |
|---------|-----------|---------------|--------------------|--------|
| 1       | 1H20100MM | VALVE STOPPER | 4                  |        |
| 3       | 1H20019TM | BALL          | 4                  |        |
| 4       | 1H20005TM | VALVE SEAT    | 4                  |        |
| 5       | 9S1TG0045 | O RING G-45   | 4                  |        |
| 6       | 1H20111TE | DIAPHRAGM     | 2                  |        |
| 7       | 1H30164TM | CENTER DISK   | 2                  |        |
| 9       | 1H20008SM | OUT CHAMBER   | 2                  |        |
| 13      | 9B2211030 | BOLT M10 × 30 | 8                  |        |
| 14      | 9B2211040 | BOLT M10 × 40 | 12                 |        |
| 15      | 1H10037MP | BODY ASSEMBLY | 1                  |        |

| Ref.No.  | Parts No.              | Description                           | Parts<br>Component | Remark                                                                                                                         |
|----------|------------------------|---------------------------------------|--------------------|--------------------------------------------------------------------------------------------------------------------------------|
| 15-1     | 1H30097MM              | BODY                                  | 1                  |                                                                                                                                |
| 15-2     | 1H30107MM              | THROAT BEARING                        | 2                  |                                                                                                                                |
| 15-3     | 9S2BA0018              | PACKING                               | 2                  |                                                                                                                                |
| 15-4     | 9S1BJ2023              | O RING JASO-2023                      | 2                  |                                                                                                                                |
| 15-5     | 1H30187MB              | PILOT VALVE SEAT                      | 2                  | The parts of #15 are available with a set as [1H10037MP:BODY ASSEMBLY]. This is also available individually.                   |
| 15-6     | 9S1BJ1011              | O RING JASO-1011                      | 2                  |                                                                                                                                |
| 15-7     | 1H10009MK              | PILOT VALVE ASSEMBLY                  | 2                  |                                                                                                                                |
| 15-8     | 1H30020MM              | SPRING                                | 2                  |                                                                                                                                |
| 15-9     | 1H30028MM              | RESET BUTTON                          | 1                  |                                                                                                                                |
| 15-10    | 9S1BP0005              | O RING P-5                            | 1                  |                                                                                                                                |
| 15-11    | 1H30101MB              | CAP A                                 | 1                  |                                                                                                                                |
| 15-12    | 9S1BG0055              | O RING G-55                           | 2                  |                                                                                                                                |
| 15-13    | 1H30032MB              | PACKING                               | 1                  |                                                                                                                                |
| 15-14    | 1H10002MK              | C SPOOL ASSEMBLY (Looped C®)          | 1                  |                                                                                                                                |
| 15-14-1  | 1H30023MM              | SEAL RING                             | 5                  | T                                                                                                                              |
| 10 14 1  | TTIOOOZOWIWI           |                                       |                    | The parts of #15-14 are available with a set as [1H10002MK:C SPOOL ASSEMBLY (Looped C®)]. This is also available individually. |
| 15–15    | 1H10006MK              | SLEEVE ASSEMBLY                       | 1                  | The parts of #15 are available with a set as [1H10037MP:BODY ASSEMBLY]. This is also available individually.                   |
| 15-15-1  | 9S1BJ2030              | O RING JASO-2030                      | 6                  | The parts of #15-15 are available with a set as [1H10006MK:SLEEVE ASSEMBLY]. This is also available individually.              |
| 15-16    | 1H30098MM              | AIR CHAMBER                           | 2                  | The parts of #15 are available with a set as [1H10037MP:BODY ASSEMBLY]. This is also available individually.                   |
| 15-17    | 1H30030MB              | CUSHION                               | 1                  |                                                                                                                                |
| 15-18    | 1H30099MB              | CAP B                                 | 1                  |                                                                                                                                |
| 15-19    | 9B2210525              | BOLT M5 × 25                          | 8                  |                                                                                                                                |
| 15-20    | 9B2210530              | BOLT M5 × 30                          | 6                  |                                                                                                                                |
| 15-21    | 9B5410820              | BOLT M8 × 20                          | 8                  |                                                                                                                                |
| 15-22    | 1H30100MP              | COVER                                 | 1                  |                                                                                                                                |
| 15-23    | 1H30102MB              | PACKING BODY                          | 2                  |                                                                                                                                |
| 15-24    | 1H30103MB              | PACKING COVER                         | 1                  | 1                                                                                                                              |
| 15-25    | 9P20P0303              | STREET ELBOW R3/8 × Rc3/8             | 1                  |                                                                                                                                |
| 15-26    | 9P20P0505              | STREET ELBOW R3/4 × Rc3/4             | 1                  |                                                                                                                                |
| 16       | 1H30165TM              | CENTER ROD                            | 1                  |                                                                                                                                |
| 18       | 1H30016MB              | CUSHION                               | 2                  |                                                                                                                                |
| 22       | 1H90002MP              | BALL VALVE                            | 1                  |                                                                                                                                |
| 23       | 9S1TG0145              | O RING G-145                          | 2                  |                                                                                                                                |
| 25<br>25 | 1H90003MK              | SILENCER                              | 1                  |                                                                                                                                |
|          |                        | BOLT M8 × 12                          |                    |                                                                                                                                |
| 26       | 9B5290802              |                                       | 2                  |                                                                                                                                |
| 28       | 1H30188MB              | BASE  20 FOURVALENT SUS DT KIT        | 2                  |                                                                                                                                |
| Y<br>Y-1 | 1G10009MP<br>1G20024SP | 20 EQUIVALENT SUS PT KIT  IN MANIFOLD | 1                  | The parts of #Y are available with a set as [1G10009MP:20 EQUIVALENT SUS PT KIT]. This is also available individually.         |
| Y-2      | 1G20025SP              | OUT MANIFOLD                          | 1                  |                                                                                                                                |