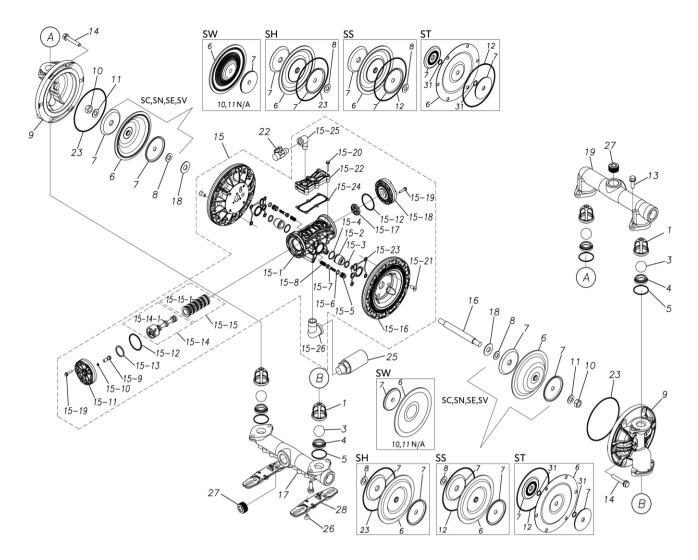

## **Exploded View Drawing and Parts List**

Model: TC-X250SW-A

Model Number: 1H00440MP

The part list and exploded view drawing as attached below indicate the full list of parts for the above mentioned pump model.

## ■ Parts List TC-X250SW-A 1H00440MP

| Ref.No. | Parts No. | Description   | Parts<br>Component | Remark |
|---------|-----------|---------------|--------------------|--------|
| 1       | 1H20100MM | VALVE STOPPER | 4                  |        |
| 3       | 1H20019TM | BALL          | 4                  |        |
| 4       | 1H20005TM | VALVE SEAT    | 4                  |        |
| 5       | 9S1TG0045 | O RING G-45   | 4                  |        |
| 6       | 1H20111TE | DIAPHRAGM     | 2                  |        |
| 7       | 1H30164TM | CENTER DISK   | 2                  |        |
| 9       | 1H20008SM | OUT CHAMBER   | 2                  |        |
| 13      | 9B2211030 | BOLT M10×30   | 8                  |        |
| 14      | 9B2211040 | BOLT M10×40   | 12                 |        |
| 15      | 1H10037MP | BODY ASSEMBLY | 1                  |        |

| Ref.No. | Parts No.      | Description                  | Parts<br>Component | Remark                                                                                                                          |
|---------|----------------|------------------------------|--------------------|---------------------------------------------------------------------------------------------------------------------------------|
| 15-1    | 1H30097MM      | BODY                         | 1                  |                                                                                                                                 |
| 15-2    | 1H30107MM      | THROAT BEARING               | 2                  | The parts of #15 are available with a set as [1H10037MP:BODY ASSEMBLY]. This is also available individually.                    |
| 15-3    | 9S2BA0018      | PACKING                      | 2                  |                                                                                                                                 |
| 15-4    | 9S1BJ2023      | O RING JASO-2023             | 2                  |                                                                                                                                 |
| 15-5    | 1H30187MB      | PILOT VALVE SEAT             | 2                  |                                                                                                                                 |
| 15-6    | 9S1BJ1011      | O RING JASO-1011             | 2                  |                                                                                                                                 |
| 15-7    | 1H10009MK      | PILOT VALVE ASSEMBLY         | 2                  |                                                                                                                                 |
| 15-8    | 1H30020MM      | SPRING                       | 2                  |                                                                                                                                 |
| 15-9    | 1H30028MM      | RESET BUTTON                 | 1                  |                                                                                                                                 |
| 15-10   | 9S1BP0005      | O RING P-5                   | 1                  |                                                                                                                                 |
| 15-11   | 1H30101MB      | CAP A                        | 1                  |                                                                                                                                 |
| 15-12   | 9S1BG0055      | O RING G-55                  | 2                  |                                                                                                                                 |
| 15-12   | 1H30032MB      | PACKING                      | 1                  |                                                                                                                                 |
| 15-14   | 1H10002MK      | C SPOOL ASSEMBLY (Looped C®) | 1                  | -                                                                                                                               |
|         |                | SEAL RING                    |                    |                                                                                                                                 |
| 15-14-1 | 1H30023MM      | SEAL NING                    | 5                  | The parts of #15-14 are available with a set as [1H10002MK: C SPOOL ASSEMBLY (Looped C®)]. This is also available individually. |
| 15-15   | 1H10006MK      | SLEEVE ASSEMBLY              | 1                  | The parts of #15 are available with a set as [1H10037MP:BODY ASSEMBLY]. This is also available individually.                    |
| 15-15-1 | 9S1BJ2030      | O RING JASO-2030             | 6                  | The parts of #15-15 are available with a set as [1H10006MK:SLEEVE ASSEMBLY]. This is also available individually.               |
| 15-16   | 1H30098MM      | AIR CHAMBER                  | 2                  |                                                                                                                                 |
| 15-17   | 1H30030MB      | CUSHION                      | 1                  | The parts of #15 are available with a set as [1H10037MP:BODY ASSEMBLY]. This is also available individually.                    |
| 15-18   | 1H30099MB      | CAP B                        | 1                  |                                                                                                                                 |
| 15-19   | 9B2210525      | BOLT M5×25                   | 8                  |                                                                                                                                 |
| 15-20   | 9B2210530      | BOLT M5 × 30                 | 6                  |                                                                                                                                 |
| 15-21   | 9B5410820      | BOLT M8 × 20                 | 8                  |                                                                                                                                 |
| 15-22   | 1H30100MP      | COVER                        | 1                  |                                                                                                                                 |
| 15-23   | 1H30102MB      | PACKING BODY                 | 2                  |                                                                                                                                 |
| 15-24   | 1H30103MB      | PACKING COVER                | 1                  |                                                                                                                                 |
| 15-25   | 9P20P0303      | STREET ELBOW R3/8 × Rc3/8    | 1                  |                                                                                                                                 |
| 15-26   | 9P20P0505      | STREET ELBOW R3/4 × Rc3/4    | 1                  |                                                                                                                                 |
| 16      | 1H30165TM      | CENTER ROD                   | 1                  |                                                                                                                                 |
| 17      | 1H20009SP      | IN MANIFOLD                  | 1                  |                                                                                                                                 |
| 18      | 1H30016MB      | CUSHION                      | 2                  |                                                                                                                                 |
| 19      | 1H20010SP      | OUT MANIFOLD                 | 1                  |                                                                                                                                 |
| 22      | 1H90002MP      | BALL VALVE                   | 1                  |                                                                                                                                 |
| 23      | 9S1TG0145      | O RING G-145                 | 2                  |                                                                                                                                 |
| 25      | 1H90003MK      | SILENCER                     | 1                  |                                                                                                                                 |
| 26      | 9B5290802      | BOLT M8×12                   | 2                  |                                                                                                                                 |
| 27      | 9P63P9910      | PLUG                         | 4                  |                                                                                                                                 |
| 28      | 1H30188MB      | BASE                         | 2                  |                                                                                                                                 |
| 29      | 1H90001MB      | SEAL TAPE                    | 1                  |                                                                                                                                 |
| 29      | I LIBOOO I IND | 52.12 I/W E                  | <u>'</u>           |                                                                                                                                 |