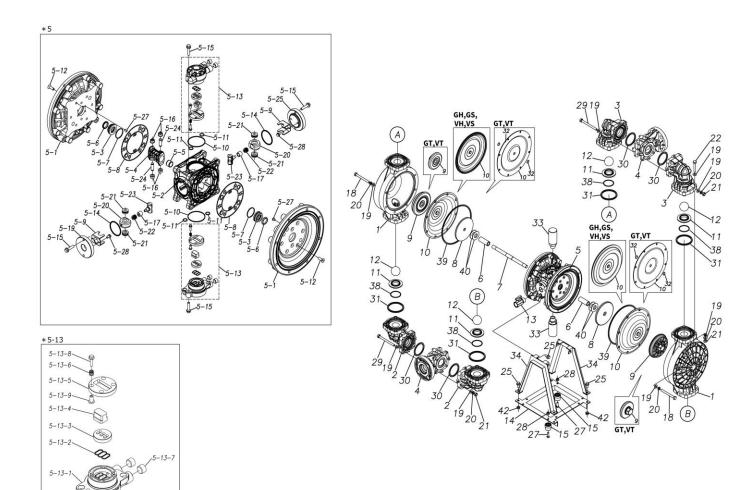

## **Exploded View Drawing and Parts List**

Model: TC-X400GNJ-M

Model Number: 1L00020MP

The part list and exploded view drawing as attached below indicate the full list of parts for the above mentioned pump model.

## ■ Parts List TC-X400GNJ-M 1L00020MP

| Ref.No. | Parts No. | Description         | Parts<br>Component | Remark                                                          |
|---------|-----------|---------------------|--------------------|-----------------------------------------------------------------|
| 1       | 1L20015PM | OUT CHAMBER         | 2                  |                                                                 |
| 2       | 1L20016PM | IN MANIFOLD         | 2                  |                                                                 |
| 3       | 1L20017PM | OUT MANIFOLD        | 2                  |                                                                 |
| 4       | 1L20018PP | CENTER MANIFOLD     | 2                  |                                                                 |
| 5       | 1L10019MP | BODY ASSEMBLY       | 1                  |                                                                 |
| 5-1     | 1L30057MM | AIR CHAMBER         | 2                  |                                                                 |
| 5-2     | 1M30001MM | BODY                | 1                  |                                                                 |
| 5-3     | 1M30026MM | BEARING CENTER ROD  | 2                  |                                                                 |
| 5-4     | 1M30011MM | SHUTTLE             | 1                  |                                                                 |
| 5-5     | 1M30012MM | BEARING SHUTTLE     | 1                  | The parts of #5 are available with a set as                     |
| 5-6     | 9S2BA0025 | PACKING             | 2                  | [1L10019MP:BODY ASSEMBLY]. This is also available individually. |
| 5-7     | 9S1BS0036 | O RING S-36         | 2                  |                                                                 |
| 5-8     | 1M30027MB | PACKING BODY        | 2                  |                                                                 |
| 5-9     | 1M30004MM | BRACKET BEARING     | 2                  |                                                                 |
| 5-10    | 9S1BG0065 | O RING G-65         | 2                  |                                                                 |
| 5-11    | 9S1BP0014 | O RING P-14         | 4                  |                                                                 |
| 5-12    | 9B5410825 | BOLT M8 × 25        | 16                 |                                                                 |
| 5-13    | 1M10002MP | VALVE BODY ASSEMBLY | 2                  |                                                                 |

| Ref.No. | Parts No.              | Description            | Parts<br>Component | Remark                                                                |
|---------|------------------------|------------------------|--------------------|-----------------------------------------------------------------------|
| 5-13-1  | 1M30002MP              | VALVE BODY             | 2                  |                                                                       |
| 5-13-2  | 1M30016MB              | PACKING VALVE          | 2                  |                                                                       |
| 5-13-3  | 1M30014MM              | SEAT SLIDE VALVE       | 2                  |                                                                       |
| 5-13-4  | 1M30013MM              | SLIDE VALVE            | 2                  | The parts of #5-13 are available with a set as                        |
| 5-13-5  | 1M30015MM              | GUIDE SLIDE VALVE      | 2                  | [1M10002MP:VALVE BODY ASSEMBLY]. This is also available individually. |
| 5-13-6  | 1M30020MM              | SPRING                 | 8                  |                                                                       |
| 5-13-7  | 1H30043MB              | PLUG                   | 4                  |                                                                       |
| 5-13-8  | 9B2110520              | BOLT M5 × 20           | 8                  |                                                                       |
| 5-13-9  | 1M30019MM              | GUIDE SPRING           | 8                  |                                                                       |
| 5-14    | 9S1BG0055              | O RING G-55            | 2                  |                                                                       |
| 5-15    | 9B2210835              | BOLT M8 × 35           | 8                  |                                                                       |
| 5-16    | 1M30006MM              | BEARING PIN            | 4                  |                                                                       |
| 5-17    | 1M30017MM              | BEARING ARM            | 2                  |                                                                       |
| 5-19    | 1M30010MP              | CAP BODY IN            | 1                  | The parts of #5 are available with a set as                           |
| 5-20    | 1M30005MM              | CASE SPRING            | 2                  | [1L10019MP:BODY ASSEMBLY]. This is also                               |
| 5-21    | 1M30007MM              | BEARING CASE SPRING    | 4                  | available individually.                                               |
| 5-22    | 1M30008MM              | SPRING                 | 2                  |                                                                       |
| 5-23    | 1M30003MB              | ARM                    | 2                  |                                                                       |
| 5-24    | 1M30023MM              | PIN SHUTTLE            | 2                  |                                                                       |
| 5-25    | 1M30009MM              | CAP BODY               | 1                  |                                                                       |
| 5-27    | 9T6125008              | SCREW M5 × 8           | 8                  |                                                                       |
| 5-28    | 9B2110612              | BOLT M6×12             | 4                  |                                                                       |
| 6       | 1M30024MM              | SPACER CENTER ROD      | 2                  |                                                                       |
| 7       | 1M20015MM              | CENTER ROD             | 1                  |                                                                       |
| 8       | 1L20019MM              | CENTER DISK            | 2                  |                                                                       |
| 9       | 1L20013WW              | CENTER DISK            | 2                  |                                                                       |
| 10      | 1L200201 B             | DIAPHRAGM              | 2                  |                                                                       |
| 11      | 1L20012PM              | VALVE SEAT             | 4                  |                                                                       |
| 12      | 1L20003BB              | BALL                   | 4                  |                                                                       |
| 13      | 1M90001MP              | BALL VALVE             | 1                  |                                                                       |
| 14      | 1L30030MM              | BASE                   | 1                  |                                                                       |
| 15      | 1E30070MB              | RUBBER FEET            | 4                  |                                                                       |
| 18      | 9B1291000              | BOLT M10 × 105         | 16                 |                                                                       |
| 19      | 9W1211000              | PLAIN WASHER M10       | 64                 |                                                                       |
| 20      | 9W2211000              | SPRING LOCK WASHER M10 | 40                 |                                                                       |
| 21      | 9N1211000              | NUT M10                | 24                 |                                                                       |
| 22      | 9B1221060              | BOLT M10 × 60          | 16                 |                                                                       |
| 25      | 9B2211020              | BOLT M10 × 20          | 8                  |                                                                       |
| 27      | 9B1210825              | BOLT M8 × 25           | 4                  |                                                                       |
| 28      | 9N2210800              | NUT M8                 | 4                  |                                                                       |
| 29      | 9B1291002              | BOLT M10 × 120         | 8                  |                                                                       |
| 30      | 9S1BP0070              | O RING P-70            | 4                  |                                                                       |
| 31      | 9S1BP0070<br>9S1BP0085 | O RING P-85            | 4                  |                                                                       |
| 33      | 1H90003MK              | SILENCER               | 2                  |                                                                       |
| 34      | 1L30029MM              | STAND BODY             | 2                  |                                                                       |
| 38      | 9S1BG0055              | O RING G-55            | 4                  |                                                                       |
| 39      | 9S1BG0033              | O RING G-230           | 2                  |                                                                       |
| 40      | 1M30033MB              | CUSHION CENTER DISK    | 4                  |                                                                       |
| 40      | 9N2211000              | NUT M10                |                    |                                                                       |
| 42      | 9142711000             | NOT WITE               | 4                  |                                                                       |