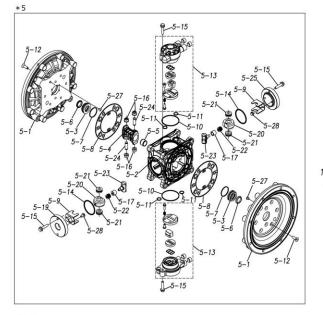

#### TC-X400GVJ-M

1L00022MP

| Ref.No. | Parts No. | Description         | Parts<br>Component | Remark                                                                                                            |
|---------|-----------|---------------------|--------------------|-------------------------------------------------------------------------------------------------------------------|
| 1       | 1L20015PM | OUT CHAMBER         | 2                  |                                                                                                                   |
| 2       | 1L20016PM | IN MANIFOLD         | 2                  |                                                                                                                   |
| 3       | 1L20017PM | OUT MANIFOLD        | 2                  |                                                                                                                   |
| 4       | 1L20018PP | CENTER MANIFOLD     | 2                  |                                                                                                                   |
| 5       | 1L10019MP | BODY ASSEMBLY       | 1                  |                                                                                                                   |
| 5-1     | 1L30057MM | AIR CHAMBER         | 2                  |                                                                                                                   |
| 5-2     | 1M30001MM | BODY                | 1                  |                                                                                                                   |
| 5-3     | 1M30026MM | BEARING CENTER ROD  | 2                  |                                                                                                                   |
| 5-4     | 1M30011MM | SHUTTLE             | 1                  |                                                                                                                   |
| 5-5     | 1M30012MM | BEARING SHUTTLE     | 1                  | The parts of #5 are available with a set as<br>[1L10019MP:BODY ASSEMBLY]. This is also<br>available individually. |
| 5-6     | 9S2BA0025 | PACKING             | 2                  |                                                                                                                   |
| 5-7     | 9S1BS0036 | O RING S-36         | 2                  |                                                                                                                   |
| 5-8     | 1M30027MB | PACKING BODY        | 2                  |                                                                                                                   |
| 5-9     | 1M30004MM | BRACKET BEARING     | 2                  |                                                                                                                   |
| 5-10    | 9S1BG0065 | O RING G-65         | 2                  | 1                                                                                                                 |
| 5-11    | 9S1BP0014 | O RING P-14         | 4                  | -                                                                                                                 |
| 5-12    | 9B5410825 | BOLT M8×25          | 16                 |                                                                                                                   |
| 5-13    | 1M10002MP | VALVE BODY ASSEMBLY | 2                  |                                                                                                                   |

#### 1L00022MP

| Ref.No.  | Parts No.              | Description            | Parts<br>Component | Remark                                                                                                                     |
|----------|------------------------|------------------------|--------------------|----------------------------------------------------------------------------------------------------------------------------|
| 5-13-1   | 1M30002MP              | VALVE BODY             | 2                  | The parts of #5-13 are available with a set as<br>[1M10002MP:VALVE BODY ASSEMBLY]. This<br>is also available individually. |
| 5-13-2   | 1M30016MB              | PACKING VALVE          | 2                  |                                                                                                                            |
| 5-13-3   | 1M30014MM              | SEAT SLIDE VALVE       | 2                  |                                                                                                                            |
| 5-13-4   | 1M30013MM              | SLIDE VALVE            | 2                  |                                                                                                                            |
| 5-13-5   | 1M30015MM              | GUIDE SLIDE VALVE      | 2                  |                                                                                                                            |
| 5-13-6   | 1M30020MM              | SPRING                 | 8                  |                                                                                                                            |
| 5-13-7   | 1H30043MB              | PLUG                   | 4                  |                                                                                                                            |
| 5-13-8   | 9B2110520              | BOLT M5×20             | 8                  |                                                                                                                            |
| 5-13-9   | 1M30019MM              | GUIDE SPRING           | 8                  |                                                                                                                            |
| 5-14     | 9S1BG0055              | O RING G-55            | 2                  | The parts of #5 are available with a set as                                                                                |
| 5-15     | 9B2210835              | BOLT M8 × 35           | 8                  |                                                                                                                            |
| 5-16     | 1M30006MM              | BEARING PIN            | 4                  |                                                                                                                            |
| 5-17     | 1M30017MM              | BEARING ARM            | 2                  |                                                                                                                            |
| 5-19     | 1M30010MP              | CAP BODY IN            | 1                  |                                                                                                                            |
| 5-20     | 1M30005MM              | CASE SPRING            | 2                  | [1L10019MP:BODY ASSEMBLY]. This is also                                                                                    |
| 5-21     | 1M30007MM              | BEARING CASE SPRING    | 4                  | _available individually.<br>                                                                                               |
| 5-22     | 1M30008MM              | SPRING                 | 2                  |                                                                                                                            |
| 5-23     | 1M30003MB              | ARM                    | 2                  |                                                                                                                            |
| 5-24     | 1M30023MM              | PIN SHUTTLE            | 2                  |                                                                                                                            |
| 5-25     | 1M30009MM              | CAP BODY               | 1                  |                                                                                                                            |
| 5-27     | 9T6125008              | SCREW M5 × 8           | 8                  |                                                                                                                            |
| 5-28     | 9B2110612              | BOLT M6 × 12           | 4                  | -                                                                                                                          |
| 6        | 1M30024MM              | SPACER CENTER ROD      | 2                  |                                                                                                                            |
| 7        | 1M20015MM              | CENTER ROD             |                    |                                                                                                                            |
| 8        | 1L20019MM              | CENTER DISK            | 2                  |                                                                                                                            |
| 9        | 1L20020PB              | CENTER DISK            | 2                  |                                                                                                                            |
| 10       | 1L20002VB              | DIAPHRAGM              | 2                  |                                                                                                                            |
| 11       | 1L20012PM              | VALVE SEAT             | 4                  |                                                                                                                            |
| 12       | 1L20003VB              | BALL                   | 4                  |                                                                                                                            |
| 13       | 1M90001MP              | BALL VALVE             | 1                  |                                                                                                                            |
| 14       | 1L30030MM              | BASE                   | 1                  |                                                                                                                            |
| 15       | 1E30070MB              | RUBBER FEET            | 4                  |                                                                                                                            |
| 18       | 9B1291000              | BOLT M10 × 105         | 16                 |                                                                                                                            |
| 10       | 9W1211000              | PLAIN WASHER M10       | 64                 |                                                                                                                            |
| 20       | 9W2211000              | SPRING LOCK WASHER M10 | 40                 |                                                                                                                            |
| 20       | 9W2211000<br>9N1211000 | NUT M10                | 24                 |                                                                                                                            |
| 21       | 9B1221060              | BOLT M10×60            | 16                 |                                                                                                                            |
| 25       | 9B1221000<br>9B2211020 | BOLT M10 × 20          | 8                  |                                                                                                                            |
| 23       | 9B1210825              | BOLT M8×25             | 4                  |                                                                                                                            |
| 27       | 9B1210825<br>9N2210800 | NUT M8                 | 4                  |                                                                                                                            |
| 28       | 9B1291002              | BOLT M10 × 120         | 8                  |                                                                                                                            |
| 30       | 951VP0070              | 0 RING P-70            | 4                  |                                                                                                                            |
| 30       | 9S1VP0070<br>9S1VP0085 | O RING P-85            | 4                  |                                                                                                                            |
| 33       | 1H90003MK              | SILENCER               | 2                  |                                                                                                                            |
| 33       | 1L30029MM              | STAND BODY             |                    |                                                                                                                            |
|          | -                      | O RING G-55            | 2                  |                                                                                                                            |
| 38       | 9S1VG0055              | O RING G-230           | 4                  |                                                                                                                            |
|          | 9S1BG0230              |                        | 2                  |                                                                                                                            |
| 39<br>40 | 1M30033MB              | CUSHION CENTER DISK    | 4                  |                                                                                                                            |