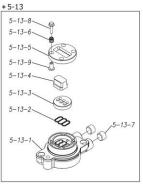

#### 1L00022MP

| Ref.No.  | Parts No.              | Description            | Parts<br>Component | Remark                                                                                                                     |
|----------|------------------------|------------------------|--------------------|----------------------------------------------------------------------------------------------------------------------------|
| 5-13-1   | 1M30002MP              | VALVE BODY             | 2                  | The parts of #5-13 are available with a set as<br>[1M10002MP:VALVE BODY ASSEMBLY]. This<br>is also available individually. |
| 5-13-2   | 1M30016MB              | PACKING VALVE          | 2                  |                                                                                                                            |
| 5-13-3   | 1M30014MM              | SEAT SLIDE VALVE       | 2                  |                                                                                                                            |
| 5-13-4   | 1M30013MM              | SLIDE VALVE            | 2                  |                                                                                                                            |
| 5-13-5   | 1M30015MM              | GUIDE SLIDE VALVE      | 2                  |                                                                                                                            |
| 5-13-6   | 1M30020MM              | SPRING                 | 8                  |                                                                                                                            |
| 5-13-7   | 1H30043MB              | PLUG                   | 4                  |                                                                                                                            |
| 5-13-8   | 9B2110520              | BOLT M5×20             | 8                  |                                                                                                                            |
| 5-13-9   | 1M30019MM              | GUIDE SPRING           | 8                  |                                                                                                                            |
| 5-14     | 9S1BG0055              | O RING G-55            | 2                  | The parts of #5 are available with a set as                                                                                |
| 5-15     | 9B2210835              | BOLT M8 × 35           | 8                  |                                                                                                                            |
| 5-16     | 1M30006MM              | BEARING PIN            | 4                  |                                                                                                                            |
| 5-17     | 1M30017MM              | BEARING ARM            | 2                  |                                                                                                                            |
| 5-19     | 1M30010MP              | CAP BODY IN            | 1                  |                                                                                                                            |
| 5-20     | 1M30005MM              | CASE SPRING            | 2                  | [1L10019MP:BODY ASSEMBLY]. This is also                                                                                    |
| 5-21     | 1M30007MM              | BEARING CASE SPRING    | 4                  | _available individually.<br>                                                                                               |
| 5-22     | 1M30008MM              | SPRING                 | 2                  |                                                                                                                            |
| 5-23     | 1M30003MB              | ARM                    | 2                  |                                                                                                                            |
| 5-24     | 1M30023MM              | PIN SHUTTLE            | 2                  |                                                                                                                            |
| 5-25     | 1M30009MM              | CAP BODY               | 1                  |                                                                                                                            |
| 5-27     | 9T6125008              | SCREW M5 × 8           | 8                  |                                                                                                                            |
| 5-28     | 9B2110612              | BOLT M6 × 12           | 4                  | -                                                                                                                          |
| 6        | 1M30024MM              | SPACER CENTER ROD      | 2                  |                                                                                                                            |
| 7        | 1M20015MM              | CENTER ROD             |                    |                                                                                                                            |
| 8        | 1L20019MM              | CENTER DISK            | 2                  |                                                                                                                            |
| 9        | 1L20020PB              | CENTER DISK            | 2                  |                                                                                                                            |
| 10       | 1L20002VB              | DIAPHRAGM              | 2                  |                                                                                                                            |
| 11       | 1L20012PM              | VALVE SEAT             | 4                  |                                                                                                                            |
| 12       | 1L20003VB              | BALL                   | 4                  |                                                                                                                            |
| 13       | 1M90001MP              | BALL VALVE             | 1                  |                                                                                                                            |
| 14       | 1L30030MM              | BASE                   | 1                  |                                                                                                                            |
| 15       | 1E30070MB              | RUBBER FEET            | 4                  |                                                                                                                            |
| 18       | 9B1291000              | BOLT M10 × 105         | 16                 |                                                                                                                            |
| 10       | 9W1211000              | PLAIN WASHER M10       | 64                 |                                                                                                                            |
| 20       | 9W2211000              | SPRING LOCK WASHER M10 | 40                 |                                                                                                                            |
| 20       | 9W2211000<br>9N1211000 | NUT M10                | 24                 |                                                                                                                            |
| 21       | 9B1221060              | BOLT M10×60            | 16                 |                                                                                                                            |
| 25       | 9B1221000<br>9B2211020 | BOLT M10 × 20          | 8                  |                                                                                                                            |
| 23       | 9B1210825              | BOLT M8×25             | 4                  |                                                                                                                            |
| 27       | 9B1210825<br>9N2210800 | NUT M8                 | 4                  |                                                                                                                            |
| 28       | 9B1291002              | BOLT M10 × 120         | 8                  |                                                                                                                            |
| 30       | 951VP0070              | 0 RING P-70            | 4                  |                                                                                                                            |
| 30       | 9S1VP0070<br>9S1VP0085 | O RING P-85            | 4                  |                                                                                                                            |
| 33       | 1H90003MK              | SILENCER               | 2                  |                                                                                                                            |
| 33       | 1L30029MM              | STAND BODY             |                    |                                                                                                                            |
|          | -                      | O RING G-55            | 2                  |                                                                                                                            |
| 38       | 9S1VG0055              | O RING G-230           | 4                  |                                                                                                                            |
|          | 9S1BG0230              |                        | 2                  |                                                                                                                            |
| 39<br>40 | 1M30033MB              | CUSHION CENTER DISK    | 4                  |                                                                                                                            |