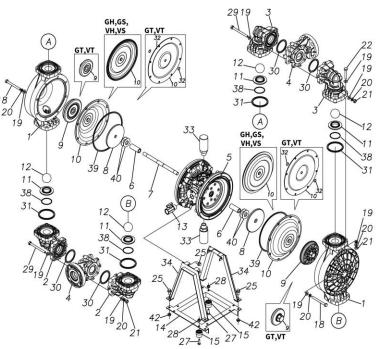

#### TC-X400GVJ-M

1L00022MP

| Ref.No. | Parts No. | Description         | Parts<br>Component | Remark                                                                                                            |
|---------|-----------|---------------------|--------------------|-------------------------------------------------------------------------------------------------------------------|
| 1       | 1L20015PM | OUT CHAMBER         | 2                  |                                                                                                                   |
| 2       | 1L20016PM | IN MANIFOLD         | 2                  |                                                                                                                   |
| 3       | 1L20017PM | OUT MANIFOLD        | 2                  |                                                                                                                   |
| 4       | 1L20018PP | CENTER MANIFOLD     | 2                  |                                                                                                                   |
| 5       | 1L10019MP | BODY ASSEMBLY       | 1                  |                                                                                                                   |
| 5-1     | 1L30057MM | AIR CHAMBER         | 2                  |                                                                                                                   |
| 5-2     | 1M30001MM | BODY                | 1                  |                                                                                                                   |
| 5-3     | 1M30026MM | BEARING CENTER ROD  | 2                  |                                                                                                                   |
| 5-4     | 1M30011MM | SHUTTLE             | 1                  |                                                                                                                   |
| 5-5     | 1M30012MM | BEARING SHUTTLE     | 1                  | The parts of #5 are available with a set as<br>[1L10019MP:BODY ASSEMBLY]. This is also<br>available individually. |
| 5-6     | 9S2BA0025 | PACKING             | 2                  |                                                                                                                   |
| 5-7     | 9S1BS0036 | O RING S-36         | 2                  |                                                                                                                   |
| 5-8     | 1M30027MB | PACKING BODY        | 2                  |                                                                                                                   |
| 5-9     | 1M30004MM | BRACKET BEARING     | 2                  |                                                                                                                   |
| 5-10    | 9S1BG0065 | O RING G-65         | 2                  | 1                                                                                                                 |
| 5-11    | 9S1BP0014 | O RING P-14         | 4                  | -                                                                                                                 |
| 5-12    | 9B5410825 | BOLT M8×25          | 16                 |                                                                                                                   |
| 5-13    | 1M10002MP | VALVE BODY ASSEMBLY | 2                  |                                                                                                                   |

#### 1L00022MP

| Ref.No.  | Parts No.              | Description            | Parts<br>Component | Remark                                                                                                                     |
|----------|------------------------|------------------------|--------------------|----------------------------------------------------------------------------------------------------------------------------|
| 5-13-1   | 1M30002MP              | VALVE BODY             | 2                  | The parts of #5-13 are available with a set as<br>[1M10002MP:VALVE BODY ASSEMBLY]. This<br>is also available individually. |
| 5-13-2   | 1M30016MB              | PACKING VALVE          | 2                  |                                                                                                                            |
| 5-13-3   | 1M30014MM              | SEAT SLIDE VALVE       | 2                  |                                                                                                                            |
| 5-13-4   | 1M30013MM              | SLIDE VALVE            | 2                  |                                                                                                                            |
| 5-13-5   | 1M30015MM              | GUIDE SLIDE VALVE      | 2                  |                                                                                                                            |
| 5-13-6   | 1M30020MM              | SPRING                 | 8                  |                                                                                                                            |
| 5-13-7   | 1H30043MB              | PLUG                   | 4                  |                                                                                                                            |
| 5-13-8   | 9B2110520              | BOLT M5×20             | 8                  |                                                                                                                            |
| 5-13-9   | 1M30019MM              | GUIDE SPRING           | 8                  |                                                                                                                            |
| 5-14     | 9S1BG0055              | O RING G-55            | 2                  | The parts of #5 are available with a set as                                                                                |
| 5-15     | 9B2210835              | BOLT M8 × 35           | 8                  |                                                                                                                            |
| 5-16     | 1M30006MM              | BEARING PIN            | 4                  |                                                                                                                            |
| 5-17     | 1M30017MM              | BEARING ARM            | 2                  |                                                                                                                            |
| 5-19     | 1M30010MP              | CAP BODY IN            | 1                  |                                                                                                                            |
| 5-20     | 1M30005MM              | CASE SPRING            | 2                  | [1L10019MP:BODY ASSEMBLY]. This is also                                                                                    |
| 5-21     | 1M30007MM              | BEARING CASE SPRING    | 4                  | _available individually.<br>                                                                                               |
| 5-22     | 1M30008MM              | SPRING                 | 2                  |                                                                                                                            |
| 5-23     | 1M30003MB              | ARM                    | 2                  |                                                                                                                            |
| 5-24     | 1M30023MM              | PIN SHUTTLE            | 2                  |                                                                                                                            |
| 5-25     | 1M30009MM              | CAP BODY               | 1                  |                                                                                                                            |
| 5-27     | 9T6125008              | SCREW M5 × 8           | 8                  |                                                                                                                            |
| 5-28     | 9B2110612              | BOLT M6 × 12           | 4                  | -                                                                                                                          |
| 6        | 1M30024MM              | SPACER CENTER ROD      | 2                  |                                                                                                                            |
| 7        | 1M20015MM              | CENTER ROD             |                    |                                                                                                                            |
| 8        | 1L20019MM              | CENTER DISK            | 2                  |                                                                                                                            |
| 9        | 1L20020PB              | CENTER DISK            | 2                  |                                                                                                                            |
| 10       | 1L20002VB              | DIAPHRAGM              | 2                  |                                                                                                                            |
| 11       | 1L20012PM              | VALVE SEAT             | 4                  |                                                                                                                            |
| 12       | 1L20003VB              | BALL                   | 4                  |                                                                                                                            |
| 13       | 1M90001MP              | BALL VALVE             | 1                  |                                                                                                                            |
| 14       | 1L30030MM              | BASE                   | 1                  |                                                                                                                            |
| 15       | 1E30070MB              | RUBBER FEET            | 4                  |                                                                                                                            |
| 18       | 9B1291000              | BOLT M10 × 105         | 16                 |                                                                                                                            |
| 10       | 9W1211000              | PLAIN WASHER M10       | 64                 |                                                                                                                            |
| 20       | 9W2211000              | SPRING LOCK WASHER M10 | 40                 |                                                                                                                            |
| 20       | 9W2211000<br>9N1211000 | NUT M10                | 24                 |                                                                                                                            |
| 21       | 9B1221060              | BOLT M10×60            | 16                 |                                                                                                                            |
| 25       | 9B1221000<br>9B2211020 | BOLT M10 × 20          | 8                  |                                                                                                                            |
| 23       | 9B1210825              | BOLT M8×25             | 4                  |                                                                                                                            |
| 27       | 9B1210825<br>9N2210800 | NUT M8                 | 4                  |                                                                                                                            |
| 28       | 9B1291002              | BOLT M10 × 120         | 8                  |                                                                                                                            |
| 30       | 951VP0070              | 0 RING P-70            | 4                  |                                                                                                                            |
| 30       | 9S1VP0070<br>9S1VP0085 | O RING P-85            | 4                  |                                                                                                                            |
| 33       | 1H90003MK              | SILENCER               | 2                  |                                                                                                                            |
| 33       | 1L30029MM              | STAND BODY             |                    |                                                                                                                            |
|          | -                      | O RING G-55            | 2                  |                                                                                                                            |
| 38       | 9S1VG0055              | O RING G-230           | 4                  |                                                                                                                            |
|          | 9S1BG0230              |                        | 2                  |                                                                                                                            |
| 39<br>40 | 1M30033MB              | CUSHION CENTER DISK    | 4                  |                                                                                                                            |