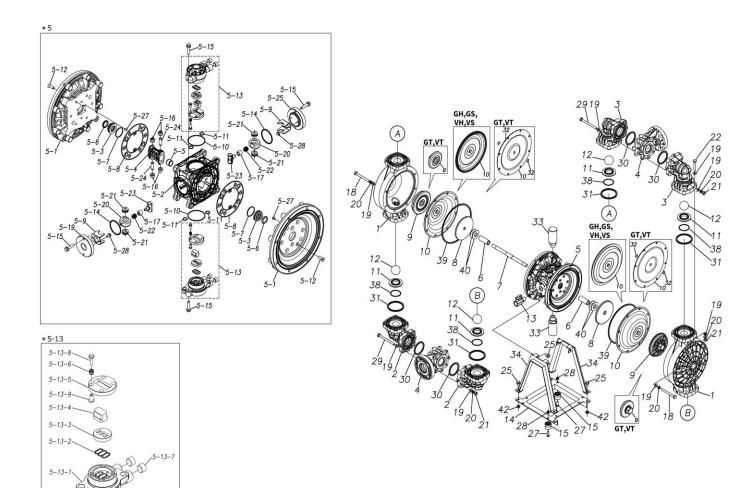

## ■ Parts List TC-X400GTJ-M 1L00023MP

| Ref.No. | Parts No. | Description         | Parts<br>Component | Remark                                                          |
|---------|-----------|---------------------|--------------------|-----------------------------------------------------------------|
| 1       | 1L20015PM | OUT CHAMBER         | 2                  |                                                                 |
| 2       | 1L20016PM | IN MANIFOLD         | 2                  |                                                                 |
| 3       | 1L20017PM | OUT MANIFOLD        | 2                  |                                                                 |
| 4       | 1L20018PP | CENTER MANIFOLD     | 2                  |                                                                 |
| 5       | 1L10019MP | BODY ASSEMBLY       | 1                  |                                                                 |
| 5-1     | 1L30057MM | AIR CHAMBER         | 2                  |                                                                 |
| 5-2     | 1M30001MM | BODY                | 1                  |                                                                 |
| 5-3     | 1M30026MM | BEARING CENTER ROD  | 2                  |                                                                 |
| 5-4     | 1M30011MM | SHUTTLE             | 1                  |                                                                 |
| 5-5     | 1M30012MM | BEARING SHUTTLE     | 1                  | The parts of #5 are available with a set as                     |
| 5-6     | 9S2BA0025 | PACKING             | 2                  | [1L10019MP:BODY ASSEMBLY]. This is also available individually. |
| 5-7     | 9S1BS0036 | O RING S-36         | 2                  |                                                                 |
| 5-8     | 1M30027MB | PACKING BODY        | 2                  |                                                                 |
| 5-9     | 1M30004MM | BRACKET BEARING     | 2                  |                                                                 |
| 5-10    | 9S1BG0065 | O RING G-65         | 2                  |                                                                 |
| 5-11    | 9S1BP0014 | O RING P-14         | 4                  |                                                                 |
| 5-12    | 9B5410825 | BOLT M8 × 25        | 16                 |                                                                 |
| 5-13    | 1M10002MP | VALVE BODY ASSEMBLY | 2                  |                                                                 |

| Ref.No. | Parts No.              | Description            | Parts<br>Component | Remark                                                                                                               |
|---------|------------------------|------------------------|--------------------|----------------------------------------------------------------------------------------------------------------------|
| 5-13-1  | 1M30002MP              | VALVE BODY             | 2                  |                                                                                                                      |
| 5-13-2  | 1M30016MB              | PACKING VALVE          | 2                  | The parts of #5-13 are available with a set as [1M10002MP:VALVE BODY ASSEMBLY]. This is also available individually. |
| 5-13-3  | 1M30014MM              | SEAT SLIDE VALVE       | 2                  |                                                                                                                      |
| 5-13-4  | 1M30013MM              | SLIDE VALVE            | 2                  |                                                                                                                      |
| 5-13-5  | 1M30015MM              | GUIDE SLIDE VALVE      | 2                  |                                                                                                                      |
| 5-13-6  | 1M30020MM              | SPRING                 | 8                  |                                                                                                                      |
| 5-13-7  | 1H30043MB              | PLUG                   | 4                  |                                                                                                                      |
| 5-13-8  | 9B2110520              | BOLT M5 × 20           | 8                  |                                                                                                                      |
| 5-13-9  | 1M30019MM              | GUIDE SPRING           | 8                  |                                                                                                                      |
| 5-14    | 9S1BG0055              | O RING G-55            | 2                  |                                                                                                                      |
| 5-15    | 9B2210835              | BOLT M8 × 35           | 8                  |                                                                                                                      |
| 5-16    | 1M30006MM              | BEARING PIN            | 4                  |                                                                                                                      |
| 5-17    | 1M30017MM              | BEARING ARM            | 2                  |                                                                                                                      |
| 5-19    | 1M30010MP              | CAP BODY IN            | 1                  | The parts of #5 are available with a set as                                                                          |
| 5-20    | 1M30005MM              | CASE SPRING            | 2                  | [1L10019MP:BODY ASSEMBLY]. This is also available individually.                                                      |
| 5-21    | 1M30007MM              | BEARING CASE SPRING    | 4                  | available illuividually.                                                                                             |
| 5-22    | 1M30008MM              | SPRING                 | 2                  |                                                                                                                      |
| 5-23    | 1M30003MB              | ARM                    | 2                  |                                                                                                                      |
| 5-24    | 1M30023MM              | PIN SHUTTLE            | 2                  |                                                                                                                      |
| 5-25    | 1M30009MM              | CAP BODY               | 1                  |                                                                                                                      |
| 5-27    | 9T6125008              | SCREW M5 × 8           | 8                  |                                                                                                                      |
| 5-28    | 9B2110612              | BOLT M6×12             | 4                  |                                                                                                                      |
| 6       | 1M30025TM              | SPACER CENTER ROD      | 2                  |                                                                                                                      |
| 7       | 1M20016TM              | CENTER ROD             | 1                  |                                                                                                                      |
| 8       | 1L20021MM              | CENTER DISK            | 2                  |                                                                                                                      |
| 9       | 1L20022PB              | CENTER DISK            | 2                  |                                                                                                                      |
| 10      | 1L20001T7              | DIAPHRAGM              | 2                  |                                                                                                                      |
| 11      | 1L20012PM              | VALVE SEAT             | 4                  |                                                                                                                      |
| 12      | 1L20012TM              | BALL                   | 4                  |                                                                                                                      |
| 13      | 1M90001MP              | BALL VALVE             | 1                  |                                                                                                                      |
| 14      | 1L30030MM              | BASE                   | 1                  |                                                                                                                      |
| 15      | 1E30070MB              | RUBBER FEET            | 4                  |                                                                                                                      |
| 18      | 9B1291000              | BOLT M10 × 105         | 16                 |                                                                                                                      |
| 19      | 9W1211000              | PLAIN WASHER M10       | 64                 |                                                                                                                      |
| 20      | 9W2211000              | SPRING LOCK WASHER M10 | 40                 |                                                                                                                      |
| 21      | 9N1211000              | NUT M10                | 24                 |                                                                                                                      |
| 22      | 9B1221060              | BOLT M10×60            | 16                 |                                                                                                                      |
| 25      | 9B2211020              | BOLT M10×20            | 8                  |                                                                                                                      |
| 27      | 9B1210825              | BOLT M8 × 25           | 4                  |                                                                                                                      |
| 28      | 9N2210800              | NUT M8                 | 4                  |                                                                                                                      |
| 29      | 9B1291002              | BOLT M10 × 120         | 8                  |                                                                                                                      |
| 30      | 9S1TP0070              | O RING P-70            | 4                  |                                                                                                                      |
|         |                        | O RING P-85            |                    |                                                                                                                      |
| 31      | 9S1TP0085<br>9S1TP0016 | O RING P-16            | 4                  |                                                                                                                      |
|         |                        | SILENCER               | 4                  |                                                                                                                      |
| 33      | 1H90003MK              | STAND BODY             | 2                  |                                                                                                                      |
| 34      | 1L30029MM              | O RING G-55            | 2                  |                                                                                                                      |
| 38      | 9S1TG0055              |                        | 4                  |                                                                                                                      |
| 39      | 9S1BG0230              | O RING G-230           | 2                  |                                                                                                                      |
| 40      | 1M30033MB              | CUSHION CENTER DISK    | 2                  |                                                                                                                      |
| 42      | 9N2211000              | NUT M10                | 4                  |                                                                                                                      |