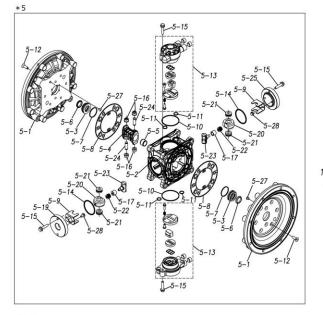

#### TC-X400GHJ-M

1L00024MP

| Ref.No. | Parts No. | Description         | Parts<br>Component | Remark                                                             |
|---------|-----------|---------------------|--------------------|--------------------------------------------------------------------|
| 1       | 1L20015PM | OUT CHAMBER         | 2                  |                                                                    |
| 2       | 1L20016PM | IN MANIFOLD         | 2                  |                                                                    |
| 3       | 1L20017PM | OUT MANIFOLD        | 2                  |                                                                    |
| 4       | 1L20018PP | CENTER MANIFOLD     | 2                  |                                                                    |
| 5       | 1L10019MP | BODY ASSEMBLY       | 1                  |                                                                    |
| 5-1     | 1L30057MM | AIR CHAMBER         | 2                  |                                                                    |
| 5-2     | 1M30001MM | BODY                | 1                  |                                                                    |
| 5-3     | 1M30026MM | BEARING CENTER ROD  | 2                  |                                                                    |
| 5-4     | 1M30011MM | SHUTTLE             | 1                  |                                                                    |
| 5-5     | 1M30012MM | BEARING SHUTTLE     | 1                  | The parts of #5 are available with a set as                        |
| 5-6     | 9S2BA0025 | PACKING             | 2                  | [1L10019MP:BODY ASSEMBLY]. This is also<br>available individually. |
| 5-7     | 9S1BS0036 | O RING S-36         | 2                  |                                                                    |
| 5-8     | 1M30027MB | PACKING BODY        | 2                  |                                                                    |
| 5-9     | 1M30004MM | BRACKET BEARING     | 2                  |                                                                    |
| 5-10    | 9S1BG0065 | O RING G-65         | 2                  |                                                                    |
| 5-11    | 9S1BP0014 | O RING P-14         | 4                  |                                                                    |
| 5-12    | 9B5410825 | BOLT M8×25          | 16                 |                                                                    |
| 5-13    | 1M10002MP | VALVE BODY ASSEMBLY | 2                  |                                                                    |

#### 1L00024MP

| Ref.No. | Parts No. | Description            | Parts<br>Component | Remark                                                                                                                       |
|---------|-----------|------------------------|--------------------|------------------------------------------------------------------------------------------------------------------------------|
| 5-13-1  | 1M30002MP | VALVE BODY             | 2                  | The parts of #5–13 are available with a set as<br>[1M10002MP : VALVE BODY ASSEMBLY]. This<br>is also available individually. |
| 5-13-2  | 1M30016MB | PACKING VALVE          | 2                  |                                                                                                                              |
| 5-13-3  | 1M30014MM | SEAT SLIDE VALVE       | 2                  |                                                                                                                              |
| 5-13-4  | 1M30013MM | SLIDE VALVE            | 2                  |                                                                                                                              |
| 5-13-5  | 1M30015MM | GUIDE SLIDE VALVE      | 2                  |                                                                                                                              |
| 5-13-6  | 1M30020MM | SPRING                 | 8                  |                                                                                                                              |
| 5-13-7  | 1H30043MB | PLUG                   | 4                  |                                                                                                                              |
| 5-13-8  | 9B2110520 | BOLT M5×20             | 8                  |                                                                                                                              |
| 5-13-9  | 1M30019MM | GUIDE SPRING           | 8                  |                                                                                                                              |
| 5-14    | 9S1BG0055 | O RING G-55            | 2                  | -                                                                                                                            |
| 5-15    | 9B2210835 | BOLT M8×35             | 8                  |                                                                                                                              |
| 5-16    | 1M30006MM | BEARING PIN            | 4                  |                                                                                                                              |
| 5-17    | 1M30017MM | BEARING ARM            | 2                  |                                                                                                                              |
| 5-19    | 1M30010MP | CAP BODY IN            | 1                  | The parts of #5 are available with a set as                                                                                  |
| 5-20    | 1M30005MM | CASE SPRING            | 2                  | [1L10019MP:BODY ASSEMBLY]. This is also available individually.                                                              |
| 5-21    | 1M30007MM | BEARING CASE SPRING    | 4                  |                                                                                                                              |
| 5-22    | 1M30008MM | SPRING                 | 2                  |                                                                                                                              |
| 5-23    | 1M30003MB | ARM                    | 2                  |                                                                                                                              |
| 5-24    | 1M30023MM | PIN SHUTTLE            | 2                  |                                                                                                                              |
| 5-25    | 1M30009MM | CAP BODY               | 1                  |                                                                                                                              |
| 5-27    | 9T6125008 | SCREW M5 × 8           | 8                  |                                                                                                                              |
| 5-28    | 9B2110612 | BOLT M6×12             | 4                  |                                                                                                                              |
| 6       | 1M30024MM | SPACER CENTER ROD      | 2                  |                                                                                                                              |
| 7       | 1M20015MM | CENTER ROD             | 1                  |                                                                                                                              |
| 8       | 1L20019MM | CENTER DISK            | 2                  |                                                                                                                              |
| 9       | 1L20020PB | CENTER DISK            | 2                  |                                                                                                                              |
| 10      | 1L20010HB | DIAPHRAGM              | 2                  |                                                                                                                              |
| 11      | 1L20012PM | VALVE SEAT             | 4                  |                                                                                                                              |
| 12      | 1L20003BB | BALL                   | 4                  |                                                                                                                              |
| 13      | 1M90001MP | BALL VALVE             | 1                  |                                                                                                                              |
| 14      | 1L30030MM | BASE                   | 1                  |                                                                                                                              |
| 15      | 1E30070MB | RUBBER FEET            | 4                  |                                                                                                                              |
| 18      | 9B1291000 | BOLT M10 × 105         | 16                 |                                                                                                                              |
| 19      | 9W1211000 | PLAIN WASHER M10       | 64                 |                                                                                                                              |
| 20      | 9W2211000 | SPRING LOCK WASHER M10 | 40                 |                                                                                                                              |
| 21      | 9N1211000 | NUT M10                | 24                 |                                                                                                                              |
| 22      | 9B1221060 | BOLT M10 × 60          | 16                 |                                                                                                                              |
| 25      | 9B2211020 | BOLT M10 × 20          | 8                  |                                                                                                                              |
| 27      | 9B1210825 | BOLT M8×25             | 4                  |                                                                                                                              |
| 28      | 9N2210800 | NUT M8                 | 4                  |                                                                                                                              |
| 29      | 9B1291002 | BOLT M10 × 120         | 8                  |                                                                                                                              |
| 30      | 9S1BP0070 | O RING P-70            | 4                  |                                                                                                                              |
| 31      | 9S1BP0085 | O RING P-85            | 4                  |                                                                                                                              |
| 33      | 1H90003MK | SILENCER               | 2                  |                                                                                                                              |
| 34      | 1L30029MM | STAND BODY             | 2                  |                                                                                                                              |
| 38      | 9S1BG0055 | O RING G-55            | 4                  |                                                                                                                              |
| 40      | 1M30033MB | CUSHION CENTER DISK    | 4                  |                                                                                                                              |
| 42      | 9N2211000 | NUT M10                | 4                  |                                                                                                                              |