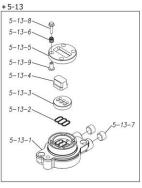

#### 1L00024MP

| Ref.No. | Parts No. | Description            | Parts<br>Component | Remark                                                                                                                       |
|---------|-----------|------------------------|--------------------|------------------------------------------------------------------------------------------------------------------------------|
| 5-13-1  | 1M30002MP | VALVE BODY             | 2                  | The parts of #5–13 are available with a set as<br>[1M10002MP : VALVE BODY ASSEMBLY]. This<br>is also available individually. |
| 5-13-2  | 1M30016MB | PACKING VALVE          | 2                  |                                                                                                                              |
| 5-13-3  | 1M30014MM | SEAT SLIDE VALVE       | 2                  |                                                                                                                              |
| 5-13-4  | 1M30013MM | SLIDE VALVE            | 2                  |                                                                                                                              |
| 5-13-5  | 1M30015MM | GUIDE SLIDE VALVE      | 2                  |                                                                                                                              |
| 5-13-6  | 1M30020MM | SPRING                 | 8                  |                                                                                                                              |
| 5-13-7  | 1H30043MB | PLUG                   | 4                  |                                                                                                                              |
| 5-13-8  | 9B2110520 | BOLT M5×20             | 8                  |                                                                                                                              |
| 5-13-9  | 1M30019MM | GUIDE SPRING           | 8                  |                                                                                                                              |
| 5-14    | 9S1BG0055 | O RING G-55            | 2                  | -                                                                                                                            |
| 5-15    | 9B2210835 | BOLT M8×35             | 8                  |                                                                                                                              |
| 5-16    | 1M30006MM | BEARING PIN            | 4                  |                                                                                                                              |
| 5-17    | 1M30017MM | BEARING ARM            | 2                  |                                                                                                                              |
| 5-19    | 1M30010MP | CAP BODY IN            | 1                  | The parts of #5 are available with a set as                                                                                  |
| 5-20    | 1M30005MM | CASE SPRING            | 2                  | [1L10019MP:BODY ASSEMBLY]. This is also available individually.                                                              |
| 5-21    | 1M30007MM | BEARING CASE SPRING    | 4                  |                                                                                                                              |
| 5-22    | 1M30008MM | SPRING                 | 2                  |                                                                                                                              |
| 5-23    | 1M30003MB | ARM                    | 2                  |                                                                                                                              |
| 5-24    | 1M30023MM | PIN SHUTTLE            | 2                  |                                                                                                                              |
| 5-25    | 1M30009MM | CAP BODY               | 1                  |                                                                                                                              |
| 5-27    | 9T6125008 | SCREW M5 × 8           | 8                  |                                                                                                                              |
| 5-28    | 9B2110612 | BOLT M6×12             | 4                  |                                                                                                                              |
| 6       | 1M30024MM | SPACER CENTER ROD      | 2                  |                                                                                                                              |
| 7       | 1M20015MM | CENTER ROD             | 1                  |                                                                                                                              |
| 8       | 1L20019MM | CENTER DISK            | 2                  |                                                                                                                              |
| 9       | 1L20020PB | CENTER DISK            | 2                  |                                                                                                                              |
| 10      | 1L20010HB | DIAPHRAGM              | 2                  |                                                                                                                              |
| 11      | 1L20012PM | VALVE SEAT             | 4                  |                                                                                                                              |
| 12      | 1L20003BB | BALL                   | 4                  |                                                                                                                              |
| 13      | 1M90001MP | BALL VALVE             | 1                  |                                                                                                                              |
| 14      | 1L30030MM | BASE                   | 1                  |                                                                                                                              |
| 15      | 1E30070MB | RUBBER FEET            | 4                  |                                                                                                                              |
| 18      | 9B1291000 | BOLT M10 × 105         | 16                 |                                                                                                                              |
| 19      | 9W1211000 | PLAIN WASHER M10       | 64                 |                                                                                                                              |
| 20      | 9W2211000 | SPRING LOCK WASHER M10 | 40                 |                                                                                                                              |
| 21      | 9N1211000 | NUT M10                | 24                 |                                                                                                                              |
| 22      | 9B1221060 | BOLT M10 × 60          | 16                 |                                                                                                                              |
| 25      | 9B2211020 | BOLT M10 × 20          | 8                  |                                                                                                                              |
| 27      | 9B1210825 | BOLT M8×25             | 4                  |                                                                                                                              |
| 28      | 9N2210800 | NUT M8                 | 4                  |                                                                                                                              |
| 29      | 9B1291002 | BOLT M10 × 120         | 8                  |                                                                                                                              |
| 30      | 9S1BP0070 | O RING P-70            | 4                  |                                                                                                                              |
| 31      | 9S1BP0085 | O RING P-85            | 4                  |                                                                                                                              |
| 33      | 1H90003MK | SILENCER               | 2                  |                                                                                                                              |
| 34      | 1L30029MM | STAND BODY             | 2                  |                                                                                                                              |
| 38      | 9S1BG0055 | O RING G-55            | 4                  |                                                                                                                              |
| 40      | 1M30033MB | CUSHION CENTER DISK    | 4                  |                                                                                                                              |
| 42      | 9N2211000 | NUT M10                | 4                  |                                                                                                                              |