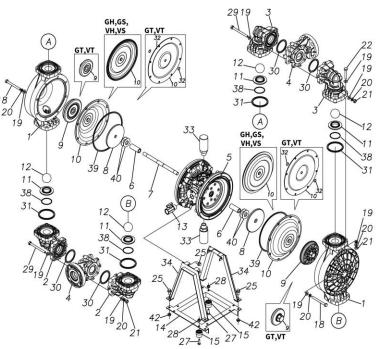

#### TC-X400GHJ-M

1L00024MP

| Ref.No. | Parts No. | Description         | Parts<br>Component | Remark                                                             |
|---------|-----------|---------------------|--------------------|--------------------------------------------------------------------|
| 1       | 1L20015PM | OUT CHAMBER         | 2                  |                                                                    |
| 2       | 1L20016PM | IN MANIFOLD         | 2                  |                                                                    |
| 3       | 1L20017PM | OUT MANIFOLD        | 2                  |                                                                    |
| 4       | 1L20018PP | CENTER MANIFOLD     | 2                  |                                                                    |
| 5       | 1L10019MP | BODY ASSEMBLY       | 1                  |                                                                    |
| 5-1     | 1L30057MM | AIR CHAMBER         | 2                  |                                                                    |
| 5-2     | 1M30001MM | BODY                | 1                  |                                                                    |
| 5-3     | 1M30026MM | BEARING CENTER ROD  | 2                  |                                                                    |
| 5-4     | 1M30011MM | SHUTTLE             | 1                  |                                                                    |
| 5-5     | 1M30012MM | BEARING SHUTTLE     | 1                  | The parts of #5 are available with a set as                        |
| 5-6     | 9S2BA0025 | PACKING             | 2                  | [1L10019MP:BODY ASSEMBLY]. This is also<br>available individually. |
| 5-7     | 9S1BS0036 | O RING S-36         | 2                  |                                                                    |
| 5-8     | 1M30027MB | PACKING BODY        | 2                  |                                                                    |
| 5-9     | 1M30004MM | BRACKET BEARING     | 2                  |                                                                    |
| 5-10    | 9S1BG0065 | O RING G-65         | 2                  |                                                                    |
| 5-11    | 9S1BP0014 | O RING P-14         | 4                  |                                                                    |
| 5-12    | 9B5410825 | BOLT M8×25          | 16                 |                                                                    |
| 5-13    | 1M10002MP | VALVE BODY ASSEMBLY | 2                  |                                                                    |

#### 1L00024MP

| Ref.No. | Parts No. | Description            | Parts<br>Component | Remark                                                                                                                       |
|---------|-----------|------------------------|--------------------|------------------------------------------------------------------------------------------------------------------------------|
| 5-13-1  | 1M30002MP | VALVE BODY             | 2                  | The parts of #5–13 are available with a set as<br>[1M10002MP : VALVE BODY ASSEMBLY]. This<br>is also available individually. |
| 5-13-2  | 1M30016MB | PACKING VALVE          | 2                  |                                                                                                                              |
| 5-13-3  | 1M30014MM | SEAT SLIDE VALVE       | 2                  |                                                                                                                              |
| 5-13-4  | 1M30013MM | SLIDE VALVE            | 2                  |                                                                                                                              |
| 5-13-5  | 1M30015MM | GUIDE SLIDE VALVE      | 2                  |                                                                                                                              |
| 5-13-6  | 1M30020MM | SPRING                 | 8                  |                                                                                                                              |
| 5-13-7  | 1H30043MB | PLUG                   | 4                  |                                                                                                                              |
| 5-13-8  | 9B2110520 | BOLT M5×20             | 8                  |                                                                                                                              |
| 5-13-9  | 1M30019MM | GUIDE SPRING           | 8                  |                                                                                                                              |
| 5-14    | 9S1BG0055 | O RING G-55            | 2                  | -                                                                                                                            |
| 5-15    | 9B2210835 | BOLT M8×35             | 8                  |                                                                                                                              |
| 5-16    | 1M30006MM | BEARING PIN            | 4                  |                                                                                                                              |
| 5-17    | 1M30017MM | BEARING ARM            | 2                  |                                                                                                                              |
| 5-19    | 1M30010MP | CAP BODY IN            | 1                  | The parts of #5 are available with a set as                                                                                  |
| 5-20    | 1M30005MM | CASE SPRING            | 2                  | [1L10019MP:BODY ASSEMBLY]. This is also available individually.                                                              |
| 5-21    | 1M30007MM | BEARING CASE SPRING    | 4                  |                                                                                                                              |
| 5-22    | 1M30008MM | SPRING                 | 2                  |                                                                                                                              |
| 5-23    | 1M30003MB | ARM                    | 2                  |                                                                                                                              |
| 5-24    | 1M30023MM | PIN SHUTTLE            | 2                  |                                                                                                                              |
| 5-25    | 1M30009MM | CAP BODY               | 1                  |                                                                                                                              |
| 5-27    | 9T6125008 | SCREW M5 × 8           | 8                  |                                                                                                                              |
| 5-28    | 9B2110612 | BOLT M6×12             | 4                  |                                                                                                                              |
| 6       | 1M30024MM | SPACER CENTER ROD      | 2                  |                                                                                                                              |
| 7       | 1M20015MM | CENTER ROD             | 1                  |                                                                                                                              |
| 8       | 1L20019MM | CENTER DISK            | 2                  |                                                                                                                              |
| 9       | 1L20020PB | CENTER DISK            | 2                  |                                                                                                                              |
| 10      | 1L20010HB | DIAPHRAGM              | 2                  |                                                                                                                              |
| 11      | 1L20012PM | VALVE SEAT             | 4                  |                                                                                                                              |
| 12      | 1L20003BB | BALL                   | 4                  |                                                                                                                              |
| 13      | 1M90001MP | BALL VALVE             | 1                  |                                                                                                                              |
| 14      | 1L30030MM | BASE                   | 1                  |                                                                                                                              |
| 15      | 1E30070MB | RUBBER FEET            | 4                  |                                                                                                                              |
| 18      | 9B1291000 | BOLT M10 × 105         | 16                 |                                                                                                                              |
| 19      | 9W1211000 | PLAIN WASHER M10       | 64                 |                                                                                                                              |
| 20      | 9W2211000 | SPRING LOCK WASHER M10 | 40                 |                                                                                                                              |
| 21      | 9N1211000 | NUT M10                | 24                 |                                                                                                                              |
| 22      | 9B1221060 | BOLT M10 × 60          | 16                 |                                                                                                                              |
| 25      | 9B2211020 | BOLT M10 × 20          | 8                  |                                                                                                                              |
| 27      | 9B1210825 | BOLT M8×25             | 4                  |                                                                                                                              |
| 28      | 9N2210800 | NUT M8                 | 4                  |                                                                                                                              |
| 29      | 9B1291002 | BOLT M10 × 120         | 8                  |                                                                                                                              |
| 30      | 9S1BP0070 | O RING P-70            | 4                  |                                                                                                                              |
| 31      | 9S1BP0085 | O RING P-85            | 4                  |                                                                                                                              |
| 33      | 1H90003MK | SILENCER               | 2                  |                                                                                                                              |
| 34      | 1L30029MM | STAND BODY             | 2                  |                                                                                                                              |
| 38      | 9S1BG0055 | O RING G-55            | 4                  |                                                                                                                              |
| 40      | 1M30033MB | CUSHION CENTER DISK    | 4                  |                                                                                                                              |
| 42      | 9N2211000 | NUT M10                | 4                  |                                                                                                                              |