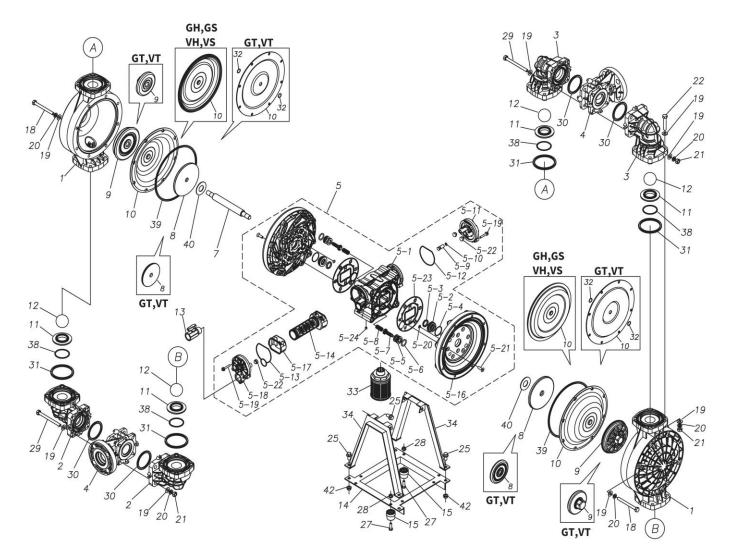

## **Exploded View Drawing and Parts List**

Model: TC-X400GHJ

Model Number: 1L00162MP

The part list and exploded view drawing as attached below indicate the full list of parts for the above mentioned pump model.

When ordering parts take care to select the correct model pump and required parts. Also be aware that models may change over time as improvements are made so cross-referencing the pumps serial number assembly date and service code are also recommended.

Please contact your Pump Distributor directly for more information.

■ Parts List TC-X400GHJ 1L00162MP

| Ref.No. | Parts No. | Description     | Parts<br>Component | Remark |
|---------|-----------|-----------------|--------------------|--------|
| 1       | 1L20015PM | OUT CHAMBER     | 2                  |        |
| 2       | 1L20016PM | IN MANIFOLD     | 2                  |        |
| 3       | 1L20017PM | OUT MANIFOLD    | 2                  |        |
| 4       | 1L20018PP | CENTER MANIFOLD | 2                  |        |
| 5       | 1L10023MP | BODY ASSEMBLY   | 1                  |        |

| Ref.No. | Parts No.  | Description                        | Parts<br>Component | Remark                                      |
|---------|------------|------------------------------------|--------------------|---------------------------------------------|
| 5-1     | 1L30054MP  | BODY                               | 1                  |                                             |
| 5-2     | 1M30026MM  | BEARING CENTER ROD                 | 2                  |                                             |
| 5-3     | 9S2BA0025  | PACKING                            | 2                  |                                             |
| 5-4     | 9S1BS0036  | O RING S-36                        | 2                  |                                             |
| 5-5     | 1L30063MM  | PILOT VALVE SEAT                   | 2                  |                                             |
| 5-6     | 9S1BP1022  | O RING P-22A                       | 2                  |                                             |
| 5-7     | 1L30058MB  | PILOT VALVE                        | 2                  |                                             |
| 5-8     | 1L30064MM  | SPRING                             | 2                  | The parts of #5 are available with a set as |
| 5-9     | 1L30065MM  | RESET BUTTON                       | 1                  | [1L10023MP:BODY ASSEMBLY]. This is also     |
| 5-10    | 9S1BP0008  | O RING P-8                         | 1                  | available individually.                     |
| 5-11    | 1L30056MB  | CAP                                | 1                  |                                             |
| 5-12    | 1L30061MB  | PACKING CAP                        | 1                  |                                             |
| 5-13    | 1L30060MB  | PACKING CAP IN                     | 1                  |                                             |
| 5-14    | 1L10003MK  | C SPOOL VALVE ASSEMBLY (Looped C®) | 1                  |                                             |
| 5-16    | 1L30066MM  | AIR CHAMBER                        | 2                  |                                             |
| 5-17    | 1L30005MB  | SPRING STOPPER                     | 1                  |                                             |
| 5-18    | 1L30055MP  | CAP IN                             | 1                  |                                             |
| 5-19    | 9B2210635  | BOLT M6 × 35                       | 7                  |                                             |
| 5-20    | 9T6125008  | SCREW M5×8                         | 8                  |                                             |
| 5-21    | 9B5410825  | BOLT M8 × 25                       | 16                 |                                             |
| 5-22    | 1L30062MB  | CUSHION                            | 4                  |                                             |
| 5-23    | 1L30059MB  | PACKING BODY                       | 2                  |                                             |
| 5-24    | 9P62P9901  | PLUG                               | 2                  |                                             |
| 7       | 1L20043MM  | CENTER ROD                         | 1                  |                                             |
| 8       | 1L20019MM  | CENTER DISK                        | 2                  |                                             |
| 9       | 1L20020PB  | CENTER DISK                        | 2                  |                                             |
| 10      | 1L20010HB  | DIAPHRAGM                          | 2                  |                                             |
| 11      | 1L20012PM  | VALVE SEAT                         | 4                  |                                             |
| 12      | 1L20003BB  | BALL                               | 4                  |                                             |
| 13      | 1M90001MP  | BALL VALVE                         | 1                  |                                             |
| 14      | 1L30030MM  | BASE                               | 1                  |                                             |
| 15      | 1E30070MB  | RUBBER FEET                        | 4                  |                                             |
| 18      | 9B1291000  | BOLT M10 × 105                     | 16                 |                                             |
| 19      | 9W1211000  | PLAIN WASHER M10                   | 64                 |                                             |
| 20      | 9W2211000  | SPRING LOCK WASHER M10             | 40                 |                                             |
| 21      | 9N1211000  | NUT M10                            | 24                 |                                             |
| 22      | 9B1221060  | BOLT M10 × 60                      | 16                 |                                             |
| 25      | 9B2211020  | BOLT M10 × 20                      | 8                  |                                             |
| 27      | 9B1210825  | BOLT M8 × 25                       | 4                  |                                             |
| 28      | 9N2210800  | NUT M8                             | 4                  |                                             |
| 29      | 9B1291002  | BOLT M10 × 120                     | 8                  |                                             |
| 30      | 9S1BP0070  | O RING P-70                        | 4                  |                                             |
| 31      | 9S1BP0085  | O RING P-85                        | 4                  |                                             |
| 33      | 1L90002MP  | SILENCER                           | 1                  |                                             |
| 34      | 1L30029MM  | STAND BODY                         | 2                  |                                             |
| 38      | 9S1BG0055  | O RING G-55                        | 4                  |                                             |
| 40      | 1M30033MB  | CUSHION CENTER DISK                | 2                  |                                             |
| 42      | 9N2211000  | NUT M10                            | 4                  |                                             |
| 42      | 3112211000 |                                    | 4                  |                                             |