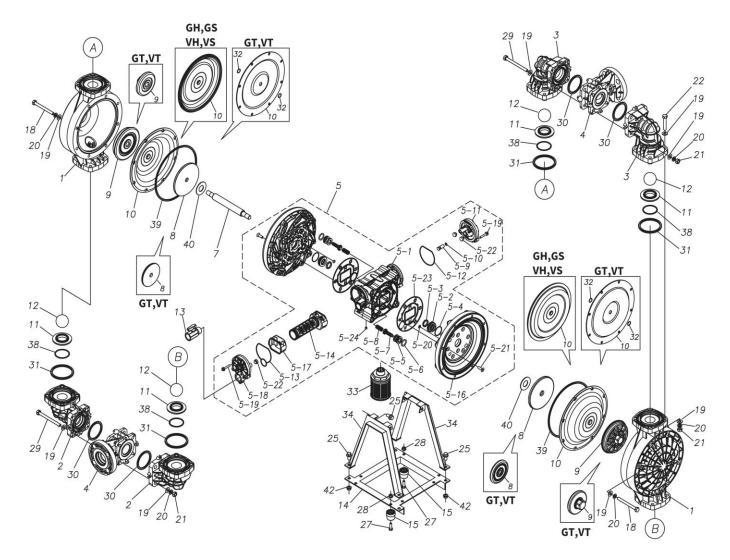

## **Exploded View Drawing and Parts List**

Model: TC-X400GSJ

Model Number: 1L00163MP

The part list and exploded view drawing as attached below indicate the full list of parts for the above mentioned pump model.

When ordering parts take care to select the correct model pump and required parts. Also be aware that models may change over time as improvements are made so cross-referencing the pumps serial number assembly date and service code are also recommended.

Please contact your Pump Distributor directly for more information.

■ Parts List TC-X400GSJ 1L00163MP

| Ref.No. | Parts No. | Description     | Parts<br>Component | Remark |
|---------|-----------|-----------------|--------------------|--------|
| 1       | 1L20015PM | OUT CHAMBER     | 2                  |        |
| 2       | 1L20016PM | IN MANIFOLD     | 2                  |        |
| 3       | 1L20017PM | OUT MANIFOLD    | 2                  |        |
| 4       | 1L20018PP | CENTER MANIFOLD | 2                  |        |
| 5       | 1L10023MP | BODY ASSEMBLY   | 1                  |        |

| Ref.No. | Parts No.              | Description                        | Parts<br>Component | Remark                                      |
|---------|------------------------|------------------------------------|--------------------|---------------------------------------------|
| 5-1     | 1L30054MP              | BODY                               | 1                  |                                             |
| 5-2     | 1M30026MM              | BEARING CENTER ROD                 | 2                  |                                             |
| 5-3     | 9S2BA0025              | PACKING                            | 2                  |                                             |
| 5-4     | 9S1BS0036              | O RING S-36                        | 2                  |                                             |
| 5-5     | 1L30063MM              | PILOT VALVE SEAT                   | 2                  |                                             |
| 5-6     | 9S1BP1022              | O RING P-22A                       | 2                  |                                             |
| 5-7     | 1L30058MB              | PILOT VALVE                        | 2                  |                                             |
| 5-8     | 1L30064MM              | SPRING                             | 2                  | The parts of #5 are available with a set as |
| 5-9     | 1L30065MM              | RESET BUTTON                       | 1                  | [1L10023MP:BODY ASSEMBLY]. This is also     |
| 5-10    | 9S1BP0008              | O RING P-8                         | 1                  | available individually.                     |
| 5-11    | 1L30056MB              | CAP                                | 1                  |                                             |
| 5-12    | 1L30061MB              | PACKING CAP                        | 1                  |                                             |
| 5-13    | 1L30060MB              | PACKING CAP IN                     | 1                  |                                             |
| 5-14    | 1L10003MK              | C SPOOL VALVE ASSEMBLY (Looped C®) | 1                  |                                             |
| 5-16    | 1L30066MM              | AIR CHAMBER                        | 2                  |                                             |
| 5-17    | 1L30005MB              | SPRING STOPPER                     | 1                  |                                             |
| 5-18    | 1L30055MP              | CAP IN                             | 1                  |                                             |
| 5-19    | 9B2210635              | BOLT M6 × 35                       | 7                  |                                             |
| 5-20    | 9T6125008              | SCREW M5×8                         | 8                  |                                             |
| 5-21    | 9B5410825              | BOLT M8×25                         | 16                 |                                             |
| 5-22    | 1L30062MB              | CUSHION                            | 4                  |                                             |
| 5-23    | 1L30059MB              | PACKING BODY                       | 2                  |                                             |
| 5-24    | 9P62P9901              | PLUG                               | 2                  |                                             |
| 7       | 1L20043MM              | CENTER ROD                         | 1                  |                                             |
| 8       | 1L20019MM              | CENTER DISK                        | 2                  |                                             |
| 9       | 1L20020PB              | CENTER DISK                        | 2                  |                                             |
| 10      | 1L20011SB              | DIAPHRAGM                          | 2                  |                                             |
| 11      | 1L200110B              | VALVE SEAT                         | 4                  |                                             |
| 12      | 1L20003EB              | BALL                               | 4                  |                                             |
| 13      | 1M90001MP              | BALL VALVE                         | 1                  |                                             |
| 14      | 1L30030MM              | BASE                               | 1                  |                                             |
| 15      | 1E30070MB              | RUBBER FEET                        | 4                  |                                             |
| 18      | 9B1291000              | BOLT M10×105                       | 16                 |                                             |
| 19      | 9W1211000              | PLAIN WASHER M10                   | 64                 |                                             |
| 20      | 9W2211000              | SPRING LOCK WASHER M10             | 40                 |                                             |
| 21      | 9N1211000              | NUT M10                            | 24                 |                                             |
| 22      | 9B1221060              | BOLT M10×60                        | 16                 |                                             |
| 25      | 9B1221000<br>9B2211020 | BOLT M10 × 20                      | 8                  |                                             |
| 27      | 9B2211020<br>9B1210825 | BOLT M8×25                         |                    |                                             |
| 28      | 9B1210825<br>9N2210800 | NUT M8                             | 4                  |                                             |
|         |                        | BOLT M10×120                       |                    |                                             |
| 29      | 9B1291002              | O RING P-70                        | 8                  |                                             |
| 30      | 9S1EP0070              | O RING P-85                        | 4                  |                                             |
| 31      | 9S1EP0085              |                                    | 4                  |                                             |
| 33      | 1L90002MP              | SILENCER  STAND BODY               | 1                  |                                             |
| 34      | 1L30029MM              | STAND BODY                         | 2                  |                                             |
| 38      | 9S1EG0055              | O RING G-55                        | 4                  |                                             |
| 40      | 1M30033MB              | CUSHION CENTER DISK                | 2                  |                                             |
| 42      | 9N2211000              | NUT M10                            | 4                  |                                             |