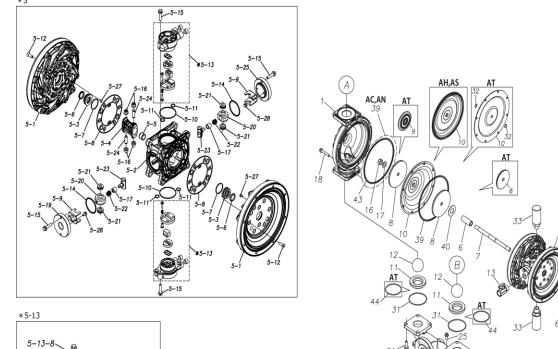

## **Exploded View Drawing and Parts List**

Model: TC-X400ACJ-M

Model Number: 1L00405MP

The part list and exploded view drawing as attached below indicate the full list of parts for the above mentioned pump model.

## TC-X400ACJ-M 1L00405MP Parts List

| Ref.No. | Parts No. | Description         | Parts<br>Component | Remark                                                             |
|---------|-----------|---------------------|--------------------|--------------------------------------------------------------------|
| 1       | 1L20032AM | OUT CHANBER         | 2                  |                                                                    |
| 2       | 1L20033AF | IN MANIFOLD         | 1                  |                                                                    |
| 3       | 1L20035AF | OUT MANIFOLD        | 1                  |                                                                    |
| 5       | 1L10019MP | BODY ASSEMBLY       | 1                  |                                                                    |
| 5-1     | 1L30057MM | AIR CHAMBER         | 2                  |                                                                    |
| 5-2     | 1M30001MM | BODY                | 1                  |                                                                    |
| 5-3     | 1M30026MM | BEARING CENTER ROD  | 2                  |                                                                    |
| 5-4     | 1M30011MM | SHUTTLE             | 1                  |                                                                    |
| 5-5     | 1M30012MM | BEARING SHUTTLE     | 1                  | The parts of #5 are available with a set as                        |
| 5-6     | 9S2BA0025 | PACKING             | 2                  | [1L10019MP:BODY ASSEMBLY]. This is also<br>available individually. |
| 5-7     | 9S1BS0036 | O RING S-36         | 2                  |                                                                    |
| 5-8     | 1M30027MB | PACKING BODY        | 2                  |                                                                    |
| 5-9     | 1M30004MM | BRACKET BEARING     | 2                  |                                                                    |
| 5-10    | 9S1BG0065 | O RING G-65         | 2                  |                                                                    |
| 5-11    | 9S1BP0014 | O RING P-14         | 4                  |                                                                    |
| 5-12    | 9B5410825 | BOLT M8×25          | 16                 |                                                                    |
| 5-13    | 1M10002MP | VALVE BODY ASSEMBLY | 2                  |                                                                    |

| Ref.No. | Parts No. | Description           | Parts<br>Component | Remark                                                                                                               |
|---------|-----------|-----------------------|--------------------|----------------------------------------------------------------------------------------------------------------------|
| 5-13-1  | 1M30002MP | VALVE BODY            | 2                  |                                                                                                                      |
| 5-13-2  | 1M30016MB | PACKING VALVE         | 2                  |                                                                                                                      |
| 5-13-3  | 1M30014MM | SEAT SLIDE VALVE      | 2                  |                                                                                                                      |
| 5-13-4  | 1M30013MM | SLIDE VALVE           | 2                  | The parts of #5-13 are available with a set as [1M10002MP:VALVE BODY ASSEMBLY]. This is also available individually. |
| 5-13-5  | 1M30015MM | GUIDE SLIDE VALVE     | 2                  |                                                                                                                      |
| 5-13-6  | 1M30020MM | SPRING                | 8                  |                                                                                                                      |
| 5-13-7  | 1H30043MB | PLUG                  | 4                  |                                                                                                                      |
| 5-13-8  | 9B2110520 | BOLT M5×20            | 8                  |                                                                                                                      |
| 5-13-9  | 1M30019MM | GUIDE SPRING          | 8                  |                                                                                                                      |
| 5-14    | 9S1BG0055 | O RING G-55           | 2                  |                                                                                                                      |
| 5-15    | 9B2210835 | BOLT M8 × 35          | 8                  |                                                                                                                      |
| 5-16    | 1M30006MM | BEARING PIN           | 4                  |                                                                                                                      |
| 5-17    | 1M30017MM | BEARING ARM           | 2                  |                                                                                                                      |
| 5-19    | 1M30010MP | CAP BODY IN           | 1                  | The parts of #5 are available with a set as                                                                          |
| 5-20    | 1M30005MM | CASE SPRING           | 2                  | [1L10019MP:BODY ASSEMBLY]. This is also available individually.                                                      |
| 5-21    | 1M30007MM | BEARING CASE SPRING   | 4                  | available maividually.                                                                                               |
| 5-22    | 1M30008MM | SPRING                | 2                  |                                                                                                                      |
| 5-23    | 1M30003MB | ARM                   | 2                  |                                                                                                                      |
| 5-24    | 1M30023MM | PIN SHUTTLE           | 2                  |                                                                                                                      |
| 5-25    | 1M30009MM | CAP BODY              | 1                  |                                                                                                                      |
| 5-27    | 9T6125008 | SCREW M5×8            | 8                  |                                                                                                                      |
| 5-28    | 9B2110612 | BOLT M6×12            | 4                  |                                                                                                                      |
| 6       | 1M30024MM | SPACER CENTER ROD     | 2                  |                                                                                                                      |
| 7       | 1M20015MM | CENTER ROD            | 1                  |                                                                                                                      |
| 8       | 1L20019MM | CENTER DISK           | 4                  |                                                                                                                      |
| 10      | 1L20002NB | DIAPHRAGM             | 2                  |                                                                                                                      |
| 11      | 1L20037NB | VALVE SEAT            | 4                  |                                                                                                                      |
| 12      | 1M20018NB | BALL                  | 4                  |                                                                                                                      |
| 13      | 1M90001MP | BALL VALVE            | 1                  |                                                                                                                      |
| 14      | 1L30067MM | BASE                  | 2                  |                                                                                                                      |
| 15      | 1H30055MB | RUBBER FEET           | 4                  |                                                                                                                      |
| 16      | 9N1731600 | NUT M16 × 1.5         | 2                  |                                                                                                                      |
| 17      | 9W3311600 | CONED DISK SPRING M16 | 2                  |                                                                                                                      |
| 18      | 9B2111060 | BOLT M10 × 60         | 16                 |                                                                                                                      |
| 21      | 9B2111235 | BOLT M12 × 35         | 16                 |                                                                                                                      |
| 25      | 9B2111025 | BOLT M10 × 25         | 4                  |                                                                                                                      |
| 26      | 9N2111000 | NUT M10               | 4                  |                                                                                                                      |
| 27      | 9B1110825 | BOLT M8×25            | 4                  |                                                                                                                      |
| 28      | 9N2110800 | NUT M8                | 4                  |                                                                                                                      |
| 31      | 9S1BG0100 | O RING G-100          | 4                  |                                                                                                                      |
| 33      | 1H90003MK | SILENCER              | 2                  |                                                                                                                      |
| 39      | 9S1BG0230 | O RING G-230          | 4                  |                                                                                                                      |
| 40      | 1M30033MB | CUSHION CENTER DISK   | 4                  |                                                                                                                      |