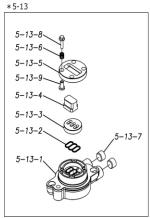

| Ref.No. | Parts No. | Description           | Parts<br>Component | Remark                                                                                                               |
|---------|-----------|-----------------------|--------------------|----------------------------------------------------------------------------------------------------------------------|
| 5-13-1  | 1M30002MP | VALVE BODY            | 2                  |                                                                                                                      |
| 5-13-2  | 1M30016MB | PACKING VALVE         | 2                  |                                                                                                                      |
| 5-13-3  | 1M30014MM | SEAT SLIDE VALVE      | 2                  |                                                                                                                      |
| 5-13-4  | 1M30013MM | SLIDE VALVE           | 2                  | The parts of #5-13 are available with a set as [1M10002MP:VALVE BODY ASSEMBLY]. This is also available individually. |
| 5-13-5  | 1M30015MM | GUIDE SLIDE VALVE     | 2                  |                                                                                                                      |
| 5-13-6  | 1M30020MM | SPRING                | 8                  |                                                                                                                      |
| 5-13-7  | 1H30043MB | PLUG                  | 4                  |                                                                                                                      |
| 5-13-8  | 9B2110520 | BOLT M5×20            | 8                  |                                                                                                                      |
| 5-13-9  | 1M30019MM | GUIDE SPRING          | 8                  |                                                                                                                      |
| 5-14    | 9S1BG0055 | O RING G-55           | 2                  |                                                                                                                      |
| 5-15    | 9B2210835 | BOLT M8 × 35          | 8                  |                                                                                                                      |
| 5-16    | 1M30006MM | BEARING PIN           | 4                  |                                                                                                                      |
| 5-17    | 1M30017MM | BEARING ARM           | 2                  |                                                                                                                      |
| 5-19    | 1M30010MP | CAP BODY IN           | 1                  | The parts of #5 are available with a set as                                                                          |
| 5-20    | 1M30005MM | CASE SPRING           | 2                  | [1L10019MP:BODY ASSEMBLY]. This is also available individually.                                                      |
| 5-21    | 1M30007MM | BEARING CASE SPRING   | 4                  | available maividually.                                                                                               |
| 5-22    | 1M30008MM | SPRING                | 2                  |                                                                                                                      |
| 5-23    | 1M30003MB | ARM                   | 2                  |                                                                                                                      |
| 5-24    | 1M30023MM | PIN SHUTTLE           | 2                  |                                                                                                                      |
| 5-25    | 1M30009MM | CAP BODY              | 1                  |                                                                                                                      |
| 5-27    | 9T6125008 | SCREW M5×8            | 8                  |                                                                                                                      |
| 5-28    | 9B2110612 | BOLT M6×12            | 4                  |                                                                                                                      |
| 6       | 1M30024MM | SPACER CENTER ROD     | 2                  |                                                                                                                      |
| 7       | 1M20015MM | CENTER ROD            | 1                  |                                                                                                                      |
| 8       | 1L20019MM | CENTER DISK           | 4                  |                                                                                                                      |
| 10      | 1L20002NB | DIAPHRAGM             | 2                  |                                                                                                                      |
| 11      | 1L20037NB | VALVE SEAT            | 4                  |                                                                                                                      |
| 12      | 1M20018NB | BALL                  | 4                  |                                                                                                                      |
| 13      | 1M90001MP | BALL VALVE            | 1                  |                                                                                                                      |
| 14      | 1L30067MM | BASE                  | 2                  |                                                                                                                      |
| 15      | 1H30055MB | RUBBER FEET           | 4                  |                                                                                                                      |
| 16      | 9N1731600 | NUT M16 × 1.5         | 2                  |                                                                                                                      |
| 17      | 9W3311600 | CONED DISK SPRING M16 | 2                  |                                                                                                                      |
| 18      | 9B2111060 | BOLT M10 × 60         | 16                 |                                                                                                                      |
| 21      | 9B2111235 | BOLT M12 × 35         | 16                 |                                                                                                                      |
| 25      | 9B2111025 | BOLT M10 × 25         | 4                  |                                                                                                                      |
| 26      | 9N2111000 | NUT M10               | 4                  |                                                                                                                      |
| 27      | 9B1110825 | BOLT M8×25            | 4                  |                                                                                                                      |
| 28      | 9N2110800 | NUT M8                | 4                  |                                                                                                                      |
| 31      | 9S1BG0100 | O RING G-100          | 4                  |                                                                                                                      |
| 33      | 1H90003MK | SILENCER              | 2                  |                                                                                                                      |
| 39      | 9S1BG0230 | O RING G-230          | 4                  |                                                                                                                      |
| 40      | 1M30033MB | CUSHION CENTER DISK   | 4                  |                                                                                                                      |