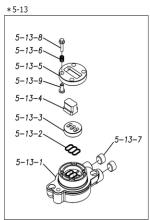

| Ref.No.  | Parts No.              | Description           | Parts<br>Component | Remark                                                                                                               |
|----------|------------------------|-----------------------|--------------------|----------------------------------------------------------------------------------------------------------------------|
| 5-13-1   | 1M30002MP              | VALVE BODY            | 2                  | The parts of #5-13 are available with a set as [1M10002MP:VALVE BODY ASSEMBLY]. This is also available individually. |
| 5-13-2   | 1M30016MB              | PACKING VALVE         | 2                  |                                                                                                                      |
| 5-13-3   | 1M30014MM              | SEAT SLIDE VALVE      | 2                  |                                                                                                                      |
| 5-13-4   | 1M30013MM              | SLIDE VALVE           | 2                  |                                                                                                                      |
| 5-13-5   | 1M30015MM              | GUIDE SLIDE VALVE     | 2                  |                                                                                                                      |
| 5-13-6   | 1M30020MM              | SPRING                | 8                  |                                                                                                                      |
| 5-13-7   | 1H30043MB              | PLUG                  | 4                  |                                                                                                                      |
| 5-13-8   | 9B2110520              | BOLT M5 × 20          | 8                  |                                                                                                                      |
| 5-13-9   | 1M30019MM              | GUIDE SPRING          | 8                  |                                                                                                                      |
| 5-14     | 9S1BG0055              | O RING G-55           | 2                  |                                                                                                                      |
| 5-15     | 9B2210835              | BOLT M8 × 35          | 8                  |                                                                                                                      |
| 5-16     | 1M30006MM              | BEARING PIN           | 4                  |                                                                                                                      |
| 5-17     | 1M30017MM              | BEARING ARM           | 2                  |                                                                                                                      |
| 5-19     | 1M30010MP              | CAP BODY IN           | 1                  | The parts of #5 are available with a set as                                                                          |
| 5-20     | 1M30005MM              | CASE SPRING           | 2                  | [1L10019MP:BODY ASSEMBLY]. This is also available individually.                                                      |
| 5-21     | 1M30007MM              | BEARING CASE SPRING   | 4                  | available individually.                                                                                              |
| 5-22     | 1M30008MM              | SPRING                | 2                  |                                                                                                                      |
| 5-23     | 1M30003MB              | ARM                   | 2                  |                                                                                                                      |
| 5-24     | 1M30023MM              | PIN SHUTTLE           | 2                  |                                                                                                                      |
| 5-25     | 1M30009MM              | CAP BODY              | 1                  |                                                                                                                      |
| 5-27     | 9T6125008              | SCREW M5 × 8          | 8                  |                                                                                                                      |
| 5-28     | 9B2110612              | BOLT M6×12            | 4                  |                                                                                                                      |
| 6        | 1M30025TM              | SPACER CENTER ROD     | 2                  |                                                                                                                      |
| 7        | 1M20016TM              | CENTER ROD            | 1                  |                                                                                                                      |
| 8        | 1M20031MM              | CENTER DISK           | 2                  |                                                                                                                      |
| 9        | 1L20021MM              | CENTER DISK           | 2                  |                                                                                                                      |
| 10       | 1L20001T7              | DIAPHRAGM             | 2                  |                                                                                                                      |
| 11       | 1L20041TM              | VALVE SEAT            | 4                  |                                                                                                                      |
| 12       | 1M20034TM              | BALL                  | 4                  |                                                                                                                      |
| 13       | 1M90001MP              | BALL VALVE            | 1                  |                                                                                                                      |
| 14       | 1L30067MM              | BASE                  | 2                  |                                                                                                                      |
| 15       | 1H30055MB              | RUBBER FEET           | 4                  |                                                                                                                      |
| 16       | 9N1331600              | NUT M16 × 1.5         | 2                  |                                                                                                                      |
| 17       | 9W3311600              | CONED DISK SPRING M16 | 2                  |                                                                                                                      |
|          |                        | BOLT M10 × 60         |                    |                                                                                                                      |
| 18       | 9B2111060              | BOLT M12×35           | 16                 |                                                                                                                      |
| 21<br>25 | 9B2111235<br>9B2111025 | BOLT M10 × 25         | 16                 |                                                                                                                      |
|          |                        |                       | 4                  |                                                                                                                      |
| 26       | 9N2111000              | NUT M10  BOLT M8 × 25 | 4                  |                                                                                                                      |
| 27       | 9B1110825              |                       | 4                  |                                                                                                                      |
| 28       | 9N2110800              | NUT M8                | 4                  |                                                                                                                      |
| 31       | 9S1TG0100              | O RING G-100          | 4                  |                                                                                                                      |
| 32       | 9S1TP0016              | O RING P-16           | 4                  |                                                                                                                      |
| 33       | 1H90003MK              | SILENCER              | 2                  |                                                                                                                      |
| 39       | 9S1BG0230              | O RING G-230          | 2                  |                                                                                                                      |
| 40       | 1M30033MB              | CUSHION CENTER DISK   | 2                  |                                                                                                                      |
| 43       | 9S1TG0230              | O RING G-230          | 2                  |                                                                                                                      |
| 44       | 9S1TG0085              | O RING G-85           | 4                  |                                                                                                                      |