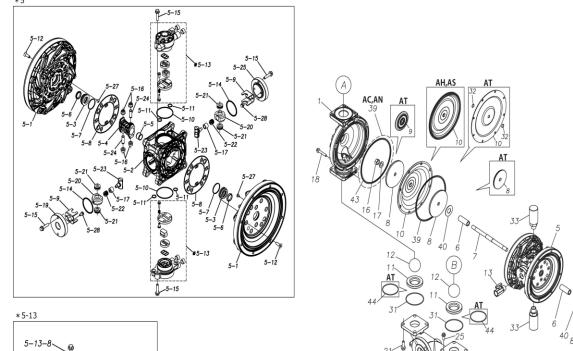

## TC-X400ATJ-M 1L00409MP Parts List

| Ref.No. | Parts No. | Description         | Parts<br>Component | Remark                                                          |
|---------|-----------|---------------------|--------------------|-----------------------------------------------------------------|
| 1       | 1L20032AM | OUT CHANBER         | 2                  |                                                                 |
| 2       | 1L20033AF | IN MANIFOLD         | 1                  |                                                                 |
| 3       | 1L20035AF | OUT MANIFOLD        | 1                  |                                                                 |
| 5       | 1L10019MP | BODY ASSEMBLY       | 1                  |                                                                 |
| 5-1     | 1L30057MM | AIR CHAMBER         | 2                  |                                                                 |
| 5-2     | 1M30001MM | BODY                | 1                  |                                                                 |
| 5-3     | 1M30026MM | BEARING CENTER ROD  | 2                  |                                                                 |
| 5-4     | 1M30011MM | SHUTTLE             | 1                  |                                                                 |
| 5-5     | 1M30012MM | BEARING SHUTTLE     | 1                  | The parts of #5 are available with a set as                     |
| 5-6     | 9S2BA0025 | PACKING             | 2                  | [1L10019MP:BODY ASSEMBLY]. This is also available individually. |
| 5-7     | 9S1BS0036 | O RING S-36         | 2                  | ,                                                               |
| 5-8     | 1M30027MB | PACKING BODY        | 2                  |                                                                 |
| 5-9     | 1M30004MM | BRACKET BEARING     | 2                  |                                                                 |
| 5-10    | 9S1BG0065 | O RING G-65         | 2                  |                                                                 |
| 5-11    | 9S1BP0014 | O RING P-14         | 4                  |                                                                 |
| 5-12    | 9B5410825 | BOLT M8×25          | 16                 |                                                                 |
| 5-13    | 1M10002MP | VALVE BODY ASSEMBLY | 2                  |                                                                 |

| Ref.No.  | Parts No.              | Description           | Parts<br>Component | Remark                                                                                                               |
|----------|------------------------|-----------------------|--------------------|----------------------------------------------------------------------------------------------------------------------|
| 5-13-1   | 1M30002MP              | VALVE BODY            | 2                  | The parts of #5-13 are available with a set as [1M10002MP:VALVE BODY ASSEMBLY]. This is also available individually. |
| 5-13-2   | 1M30016MB              | PACKING VALVE         | 2                  |                                                                                                                      |
| 5-13-3   | 1M30014MM              | SEAT SLIDE VALVE      | 2                  |                                                                                                                      |
| 5-13-4   | 1M30013MM              | SLIDE VALVE           | 2                  |                                                                                                                      |
| 5-13-5   | 1M30015MM              | GUIDE SLIDE VALVE     | 2                  |                                                                                                                      |
| 5-13-6   | 1M30020MM              | SPRING                | 8                  |                                                                                                                      |
| 5-13-7   | 1H30043MB              | PLUG                  | 4                  |                                                                                                                      |
| 5-13-8   | 9B2110520              | BOLT M5 × 20          | 8                  |                                                                                                                      |
| 5-13-9   | 1M30019MM              | GUIDE SPRING          | 8                  |                                                                                                                      |
| 5-14     | 9S1BG0055              | O RING G-55           | 2                  |                                                                                                                      |
| 5-15     | 9B2210835              | BOLT M8 × 35          | 8                  |                                                                                                                      |
| 5-16     | 1M30006MM              | BEARING PIN           | 4                  |                                                                                                                      |
| 5-17     | 1M30017MM              | BEARING ARM           | 2                  |                                                                                                                      |
| 5-19     | 1M30010MP              | CAP BODY IN           | 1                  | The parts of #5 are available with a set as                                                                          |
| 5-20     | 1M30005MM              | CASE SPRING           | 2                  | [1L10019MP:BODY ASSEMBLY]. This is also available individually.                                                      |
| 5-21     | 1M30007MM              | BEARING CASE SPRING   | 4                  | available individually.                                                                                              |
| 5-22     | 1M30008MM              | SPRING                | 2                  |                                                                                                                      |
| 5-23     | 1M30003MB              | ARM                   | 2                  |                                                                                                                      |
| 5-24     | 1M30023MM              | PIN SHUTTLE           | 2                  |                                                                                                                      |
| 5-25     | 1M30009MM              | CAP BODY              | 1                  |                                                                                                                      |
| 5-27     | 9T6125008              | SCREW M5 × 8          | 8                  |                                                                                                                      |
| 5-28     | 9B2110612              | BOLT M6×12            | 4                  |                                                                                                                      |
| 6        | 1M30025TM              | SPACER CENTER ROD     | 2                  |                                                                                                                      |
| 7        | 1M20016TM              | CENTER ROD            | 1                  |                                                                                                                      |
| 8        | 1M20031MM              | CENTER DISK           | 2                  |                                                                                                                      |
| 9        | 1L20021MM              | CENTER DISK           | 2                  |                                                                                                                      |
| 10       | 1L20001T7              | DIAPHRAGM             | 2                  |                                                                                                                      |
| 11       | 1L20041TM              | VALVE SEAT            | 4                  |                                                                                                                      |
| 12       | 1M20034TM              | BALL                  | 4                  |                                                                                                                      |
| 13       | 1M90001MP              | BALL VALVE            | 1                  |                                                                                                                      |
| 14       | 1L30067MM              | BASE                  | 2                  |                                                                                                                      |
| 15       | 1H30055MB              | RUBBER FEET           | 4                  |                                                                                                                      |
| 16       | 9N1331600              | NUT M16 × 1.5         | 2                  |                                                                                                                      |
| 17       | 9W3311600              | CONED DISK SPRING M16 | 2                  |                                                                                                                      |
|          |                        | BOLT M10 × 60         |                    |                                                                                                                      |
| 18       | 9B2111060              | BOLT M12×35           | 16                 |                                                                                                                      |
| 21<br>25 | 9B2111235<br>9B2111025 | BOLT M10 × 25         | 16                 |                                                                                                                      |
|          |                        |                       | 4                  |                                                                                                                      |
| 26       | 9N2111000              | NUT M10  BOLT M8 × 25 | 4                  |                                                                                                                      |
| 27       | 9B1110825              |                       | 4                  |                                                                                                                      |
| 28       | 9N2110800              | NUT M8                | 4                  |                                                                                                                      |
| 31       | 9S1TG0100              | O RING G-100          | 4                  |                                                                                                                      |
| 32       | 9S1TP0016              | O RING P-16           | 4                  |                                                                                                                      |
| 33       | 1H90003MK              | SILENCER              | 2                  |                                                                                                                      |
| 39       | 9S1BG0230              | O RING G-230          | 2                  |                                                                                                                      |
| 40       | 1M30033MB              | CUSHION CENTER DISK   | 2                  |                                                                                                                      |
| 43       | 9S1TG0230              | O RING G-230          | 2                  |                                                                                                                      |
| 44       | 9S1TG0085              | O RING G-85           | 4                  |                                                                                                                      |