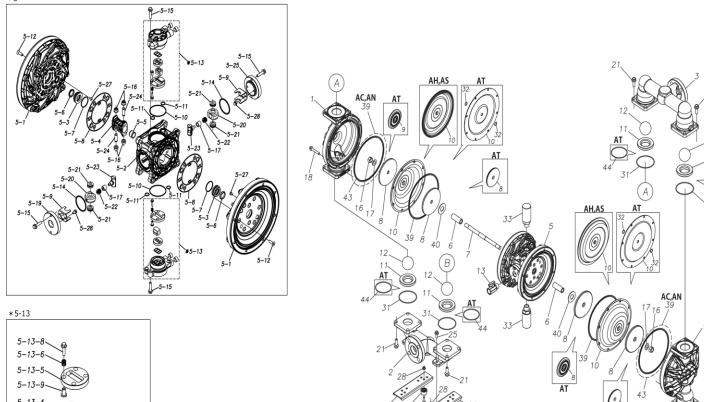

## **Exploded View Drawing and Parts List**

Model: TC-X400ASJ-M

Model Number: 1L00411MP

The part list and exploded view drawing as attached below indicate the full list of parts for the above mentioned pump model.

## ■ Parts List TC-X400ASJ-M 1L00411MP

| Ref.No. | Parts No. | Description         | Parts<br>Component | Remark                                                                                                      |
|---------|-----------|---------------------|--------------------|-------------------------------------------------------------------------------------------------------------|
| 1       | 1L20032AM | OUT CHANBER         | 2                  |                                                                                                             |
| 2       | 1L20033AF | IN MANIFOLD         | 1                  |                                                                                                             |
| 3       | 1L20035AF | OUT MANIFOLD        | 1                  |                                                                                                             |
| 5       | 1L10019MP | BODY ASSEMBLY       | 1                  |                                                                                                             |
| 5-1     | 1L30057MM | AIR CHAMBER         | 2                  |                                                                                                             |
| 5-2     | 1M30001MM | BODY                | 1                  |                                                                                                             |
| 5-3     | 1M30026MM | BEARING CENTER ROD  | 2                  |                                                                                                             |
| 5-4     | 1M30011MM | SHUTTLE             | 1                  |                                                                                                             |
| 5-5     | 1M30012MM | BEARING SHUTTLE     | 1                  | The parts of #5 are available with a set as [1L10019MP:BODY ASSEMBLY]. This is also available individually. |
| 5-6     | 9S2BA0025 | PACKING             | 2                  |                                                                                                             |
| 5-7     | 9S1BS0036 | O RING S-36         | 2                  |                                                                                                             |
| 5-8     | 1M30027MB | PACKING BODY        | 2                  |                                                                                                             |
| 5-9     | 1M30004MM | BRACKET BEARING     | 2                  |                                                                                                             |
| 5-10    | 9S1BG0065 | O RING G-65         | 2                  |                                                                                                             |
| 5-11    | 9S1BP0014 | O RING P-14         | 4                  |                                                                                                             |
| 5-12    | 9B5410825 | BOLT M8 × 25        | 16                 |                                                                                                             |
| 5-13    | 1M10002MP | VALVE BODY ASSEMBLY | 2                  |                                                                                                             |

| D. CN:  | D. I. No. | <b>D</b>              | Parts     |                                                                                                                      |
|---------|-----------|-----------------------|-----------|----------------------------------------------------------------------------------------------------------------------|
| Ref.No. | Parts No. | Description           | Component | Remark                                                                                                               |
| 5-13-1  | 1M30002MP | VALVE BODY            | 2         | The parts of #5-13 are available with a set as [1M10002MP:VALVE BODY ASSEMBLY]. This is also available individually. |
| 5-13-2  | 1M30016MB | PACKING VALVE         | 2         |                                                                                                                      |
| 5-13-3  | 1M30014MM | SEAT SLIDE VALVE      | 2         |                                                                                                                      |
| 5-13-4  | 1M30013MM | SLIDE VALVE           | 2         |                                                                                                                      |
| 5-13-5  | 1M30015MM | GUIDE SLIDE VALVE     | 2         |                                                                                                                      |
| 5-13-6  | 1M30020MM | SPRING                | 8         |                                                                                                                      |
| 5-13-7  | 1H30043MB | PLUG                  | 4         |                                                                                                                      |
| 5-13-8  | 9B2110520 | BOLT M5 × 20          | 8         |                                                                                                                      |
| 5-13-9  | 1M30019MM | GUIDE SPRING          | 8         |                                                                                                                      |
| 5-14    | 9S1BG0055 | O RING G-55           | 2         |                                                                                                                      |
| 5-15    | 9B2210835 | BOLT M8 × 35          | 8         |                                                                                                                      |
| 5-16    | 1M30006MM | BEARING PIN           | 4         |                                                                                                                      |
| 5-17    | 1M30017MM | BEARING ARM           | 2         |                                                                                                                      |
| 5-19    | 1M30010MP | CAP BODY IN           | 1         | The parts of #5 are available with a set as                                                                          |
| 5-20    | 1M30005MM | CASE SPRING           | 2         | [1L10019MP:BODY ASSEMBLY]. This is also available individually.                                                      |
| 5-21    | 1M30007MM | BEARING CASE SPRING   | 4         | ,                                                                                                                    |
| 5-22    | 1M30008MM | SPRING                | 2         |                                                                                                                      |
| 5-23    | 1M30003MB | ARM                   | 2         |                                                                                                                      |
| 5-24    | 1M30023MM | PIN SHUTTLE           | 2         |                                                                                                                      |
| 5-25    | 1M30009MM | CAP BODY              | 1         |                                                                                                                      |
| 5-27    | 9T6125008 | SCREW M5 × 8          | 8         |                                                                                                                      |
| 5-28    | 9B2110612 | BOLT M6×12            | 4         |                                                                                                                      |
| 6       | 1M30024MM | SPACER CENTER ROD     | 2         |                                                                                                                      |
| 7       | 1M20015MM | CENTER ROD            | 1         |                                                                                                                      |
| 8       | 1L20019MM | CENTER DISK           | 4         |                                                                                                                      |
| 10      | 1L20011SB | DIAPHRAGM             | 2         |                                                                                                                      |
| 11      | 1L20037EB | VALVE SEAT            | 4         |                                                                                                                      |
| 12      | 1M20018EB | BALL                  | 4         |                                                                                                                      |
| 13      | 1M90001MP | BALL VALVE            | 1         |                                                                                                                      |
| 14      | 1L30067MM | BASE                  | 2         |                                                                                                                      |
| 15      | 1H30055MB | RUBBER FEET           | 4         |                                                                                                                      |
| 16      | 9N1731600 | NUT M16 × 1.5         | 2         |                                                                                                                      |
| 17      | 9W3311600 | CONED DISK SPRING M16 | 2         |                                                                                                                      |
| 18      | 9B2111060 | BOLT M10 × 60         | 16        |                                                                                                                      |
| 21      | 9B2111235 | BOLT M12 × 35         | 16        |                                                                                                                      |
| 25      | 9B2111025 | BOLT M10 × 25         | 4         |                                                                                                                      |
| 26      | 9N2111000 | NUT M10               | 4         |                                                                                                                      |
| 27      | 9B1110825 | BOLT M8 × 25          | 4         |                                                                                                                      |
| 28      | 9N2110800 | NUT M8                | 4         |                                                                                                                      |
| 31      | 9S1EG0100 | O RING G-100          | 4         |                                                                                                                      |
| 33      | 1H90003MK | SILENCER              | 2         |                                                                                                                      |
| 40      | 1M30033MB | CUSHION CENTER DISK   | 4         |                                                                                                                      |
| 43      | 9S1EG0230 | O RING G-230          | 2         |                                                                                                                      |