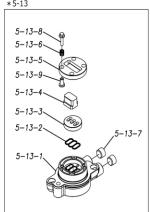

| D. CN:  | D. I. No. | <b>D</b>              | Parts     |                                                                                                                      |
|---------|-----------|-----------------------|-----------|----------------------------------------------------------------------------------------------------------------------|
| Ref.No. | Parts No. | Description           | Component | Remark                                                                                                               |
| 5-13-1  | 1M30002MP | VALVE BODY            | 2         | The parts of #5-13 are available with a set as [1M10002MP:VALVE BODY ASSEMBLY]. This is also available individually. |
| 5-13-2  | 1M30016MB | PACKING VALVE         | 2         |                                                                                                                      |
| 5-13-3  | 1M30014MM | SEAT SLIDE VALVE      | 2         |                                                                                                                      |
| 5-13-4  | 1M30013MM | SLIDE VALVE           | 2         |                                                                                                                      |
| 5-13-5  | 1M30015MM | GUIDE SLIDE VALVE     | 2         |                                                                                                                      |
| 5-13-6  | 1M30020MM | SPRING                | 8         |                                                                                                                      |
| 5-13-7  | 1H30043MB | PLUG                  | 4         |                                                                                                                      |
| 5-13-8  | 9B2110520 | BOLT M5 × 20          | 8         |                                                                                                                      |
| 5-13-9  | 1M30019MM | GUIDE SPRING          | 8         |                                                                                                                      |
| 5-14    | 9S1BG0055 | O RING G-55           | 2         |                                                                                                                      |
| 5-15    | 9B2210835 | BOLT M8 × 35          | 8         |                                                                                                                      |
| 5-16    | 1M30006MM | BEARING PIN           | 4         |                                                                                                                      |
| 5-17    | 1M30017MM | BEARING ARM           | 2         |                                                                                                                      |
| 5-19    | 1M30010MP | CAP BODY IN           | 1         | The parts of #5 are available with a set as                                                                          |
| 5-20    | 1M30005MM | CASE SPRING           | 2         | [1L10019MP:BODY ASSEMBLY]. This is also available individually.                                                      |
| 5-21    | 1M30007MM | BEARING CASE SPRING   | 4         | ,                                                                                                                    |
| 5-22    | 1M30008MM | SPRING                | 2         |                                                                                                                      |
| 5-23    | 1M30003MB | ARM                   | 2         |                                                                                                                      |
| 5-24    | 1M30023MM | PIN SHUTTLE           | 2         |                                                                                                                      |
| 5-25    | 1M30009MM | CAP BODY              | 1         |                                                                                                                      |
| 5-27    | 9T6125008 | SCREW M5 × 8          | 8         |                                                                                                                      |
| 5-28    | 9B2110612 | BOLT M6×12            | 4         |                                                                                                                      |
| 6       | 1M30024MM | SPACER CENTER ROD     | 2         |                                                                                                                      |
| 7       | 1M20015MM | CENTER ROD            | 1         |                                                                                                                      |
| 8       | 1L20019MM | CENTER DISK           | 4         |                                                                                                                      |
| 10      | 1L20011SB | DIAPHRAGM             | 2         |                                                                                                                      |
| 11      | 1L20037EB | VALVE SEAT            | 4         |                                                                                                                      |
| 12      | 1M20018EB | BALL                  | 4         |                                                                                                                      |
| 13      | 1M90001MP | BALL VALVE            | 1         |                                                                                                                      |
| 14      | 1L30067MM | BASE                  | 2         |                                                                                                                      |
| 15      | 1H30055MB | RUBBER FEET           | 4         |                                                                                                                      |
| 16      | 9N1731600 | NUT M16 × 1.5         | 2         |                                                                                                                      |
| 17      | 9W3311600 | CONED DISK SPRING M16 | 2         |                                                                                                                      |
| 18      | 9B2111060 | BOLT M10 × 60         | 16        |                                                                                                                      |
| 21      | 9B2111235 | BOLT M12 × 35         | 16        |                                                                                                                      |
| 25      | 9B2111025 | BOLT M10 × 25         | 4         |                                                                                                                      |
| 26      | 9N2111000 | NUT M10               | 4         |                                                                                                                      |
| 27      | 9B1110825 | BOLT M8 × 25          | 4         |                                                                                                                      |
| 28      | 9N2110800 | NUT M8                | 4         |                                                                                                                      |
| 31      | 9S1EG0100 | O RING G-100          | 4         |                                                                                                                      |
| 33      | 1H90003MK | SILENCER              | 2         |                                                                                                                      |
| 40      | 1M30033MB | CUSHION CENTER DISK   | 4         |                                                                                                                      |
| 43      | 9S1EG0230 | O RING G-230          | 2         |                                                                                                                      |