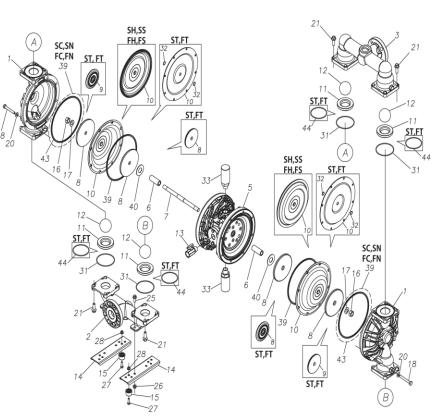

#### TC-X400SVJ-M

1L00415MP

| Ref.No. | Parts No. | Description         | Parts<br>Component | Remark                                                                                                            |
|---------|-----------|---------------------|--------------------|-------------------------------------------------------------------------------------------------------------------|
| 1       | 1L20027SM | OUT CHANBER         | 2                  |                                                                                                                   |
| 2       | 1L20028SF | IN MANIFOLD         | 1                  |                                                                                                                   |
| 3       | 1L20030SF | OUT MANIFOLD        | 1                  |                                                                                                                   |
| 5       | 1L10019MP | BODY ASSEMBLY       | 1                  |                                                                                                                   |
| 5-1     | 1L30057MM | AIR CHAMBER         | 2                  |                                                                                                                   |
| 5-2     | 1M30001MM | BODY                | 1                  |                                                                                                                   |
| 5-3     | 1M30026MM | BEARING CENTER ROD  | 2                  | The parts of #5 are available with a set as<br>[1L10019MP:BODY ASSEMBLY]. This is also<br>available individually. |
| 5-4     | 1M30011MM | SHUTTLE             | 1                  |                                                                                                                   |
| 5-5     | 1M30012MM | BEARING SHUTTLE     | 1                  |                                                                                                                   |
| 5-6     | 9S2BA0025 | PACKING             | 2                  |                                                                                                                   |
| 5-7     | 9S1BS0036 | O RING S-36         | 2                  |                                                                                                                   |
| 5-8     | 1M30027MB | PACKING BODY        | 2                  |                                                                                                                   |
| 5-9     | 1M30004MM | BRACKET BEARING     | 2                  |                                                                                                                   |
| 5-10    | 9S1BG0065 | O RING G-65         | 2                  |                                                                                                                   |
| 5-11    | 9S1BP0014 | O RING P-14         | 4                  |                                                                                                                   |
| 5-12    | 9B5410825 | BOLT M8×25          | 16                 |                                                                                                                   |
| 5-13    | 1M10002MP | VALVE BODY ASSEMBLY | 2                  |                                                                                                                   |

#### TC-X400SVJ-M

#### 1L00415MP

| Ref.No. | Parts No.              | Description            | Parts<br>Component | Remark                                                                                                                     |
|---------|------------------------|------------------------|--------------------|----------------------------------------------------------------------------------------------------------------------------|
| 5-13-1  | 1M30002MP              | VALVE BODY             | 2                  | The parts of #5-13 are available with a set as<br>[1M10002MP:VALVE BODY ASSEMBLY]. This<br>is also available individually. |
| 5-13-2  | 1M30016MB              | PACKING VALVE          | 2                  |                                                                                                                            |
| 5-13-3  | 1M30014MM              | SEAT SLIDE VALVE       | 2                  |                                                                                                                            |
| 5-13-4  | 1M30013MM              | SLIDE VALVE            | 2                  |                                                                                                                            |
| 5-13-5  | 1M30015MM              | GUIDE SLIDE VALVE      | 2                  |                                                                                                                            |
| 5-13-6  | 1M30020MM              | SPRING                 | 8                  |                                                                                                                            |
| 5-13-7  | 1H30043MB              | PLUG                   | 4                  |                                                                                                                            |
| 5-13-8  | 9B2110520              | BOLT M5×20             | 8                  |                                                                                                                            |
| 5-13-9  | 1M30019MM              | GUIDE SPRING           | 8                  |                                                                                                                            |
| 5-14    | 9S1BG0055              | O RING G-55            | 2                  | The parts of #5 are available with a set as                                                                                |
| 5-15    | 9B2210835              | BOLT M8×35             | 8                  |                                                                                                                            |
| 5-16    | 1M30006MM              | BEARING PIN            | 4                  |                                                                                                                            |
| 5-17    | 1M30017MM              | BEARING ARM            | 2                  |                                                                                                                            |
| 5-19    | 1M30010MP              | CAP BODY IN            | 1                  |                                                                                                                            |
| 5-20    | 1M30005MM              | CASE SPRING            | 2                  | [1L10019MP:BODY ASSEMBLY]. This is also                                                                                    |
| 5-21    | 1M30007MM              | BEARING CASE SPRING    | 4                  | _ available individually.<br>-<br>-<br>-<br>-<br>-                                                                         |
| 5-22    | 1M30008MM              | SPRING                 | 2                  |                                                                                                                            |
| 5-23    | 1M30003MB              | ARM                    | 2                  |                                                                                                                            |
| 5-24    | 1M30023MM              | PIN SHUTTLE            | 2                  |                                                                                                                            |
| 5-25    | 1M30009MM              | CAP BODY               | - 1                |                                                                                                                            |
| 5-27    | 9T6125008              | SCREW M5 × 8           | 8                  |                                                                                                                            |
| 5-28    | 9B2110612              | BOLT M6×12             | 4                  |                                                                                                                            |
| 6       | 1M30024MM              | SPACER CENTER ROD      | 2                  |                                                                                                                            |
| 7       | 1M20015MM              | CENTER ROD             | - 1                |                                                                                                                            |
| 8       | 1L20019MM              | CENTER DISK            | 2                  |                                                                                                                            |
| 9       | 1L20040MM              | CENTER DISK            | 2                  |                                                                                                                            |
| 10      | 1L20002VB              | DIAPHRAGM              | 2                  |                                                                                                                            |
| 11      | 1L20037VB              | VALVE SEAT             | 4                  |                                                                                                                            |
| 12      | 1M20018VB              | BALL                   | 4                  |                                                                                                                            |
| 13      | 1M90001MP              | BALL VALVE             | 1                  |                                                                                                                            |
| 14      | 1L30067MM              | BASE                   | 2                  |                                                                                                                            |
| 15      | 1H30055MB              | RUBBER FEET            | 4                  |                                                                                                                            |
| 16      | 9N1731600              | NUT M16 × 1.5          | 2                  |                                                                                                                            |
| 17      | 9W3311600              | CONED DISK SPRING M16  | 2                  |                                                                                                                            |
| 18      | 9B1221060              | BOLT M10 × 60          | 16                 |                                                                                                                            |
| 20      | 9W4211000              | SPRING LOCK WASHER M10 | 16                 |                                                                                                                            |
| 20      | 9B2211235              | BOLT M12 × 35          | 16                 |                                                                                                                            |
| 21      | 9B2211235<br>9B2211020 | BOLT M12 × 00          | 4                  |                                                                                                                            |
| 25      | 9B2211020<br>9N2211000 | NUT M10                | 4                  |                                                                                                                            |
| 20      | 9N2211000<br>9B1110825 | BOLT M8×25             | 4                  |                                                                                                                            |
| 27      | 9B1110825<br>9N2110800 | NUT M8                 | 4                  |                                                                                                                            |
|         |                        | O RING G-100           |                    |                                                                                                                            |
| 31      | 9S1VG0100              | SILENCER               | 4                  |                                                                                                                            |
| 33      | 1H90003MK              | O RING G-230           | 2                  |                                                                                                                            |
| 39      | 9S1BG0230              |                        | 2                  |                                                                                                                            |
| 40      | 1M30033MB              | CUSHION CENTER DISK    | 4                  |                                                                                                                            |
| 43      | 9S1VG0230              | O RING G-230           | 2                  |                                                                                                                            |