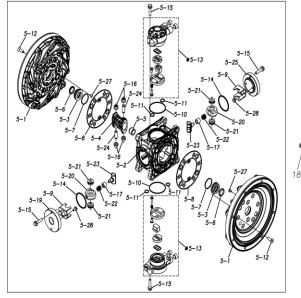

#### TC-X400SVJ-M

1L00415MP

| Ref.No. | Parts No. | Description         | Parts<br>Component | Remark                                                                                                            |
|---------|-----------|---------------------|--------------------|-------------------------------------------------------------------------------------------------------------------|
| 1       | 1L20027SM | OUT CHANBER         | 2                  |                                                                                                                   |
| 2       | 1L20028SF | IN MANIFOLD         | 1                  |                                                                                                                   |
| 3       | 1L20030SF | OUT MANIFOLD        | 1                  |                                                                                                                   |
| 5       | 1L10019MP | BODY ASSEMBLY       | 1                  |                                                                                                                   |
| 5-1     | 1L30057MM | AIR CHAMBER         | 2                  |                                                                                                                   |
| 5-2     | 1M30001MM | BODY                | 1                  |                                                                                                                   |
| 5-3     | 1M30026MM | BEARING CENTER ROD  | 2                  | The parts of #5 are available with a set as<br>[1L10019MP:BODY ASSEMBLY]. This is also<br>available individually. |
| 5-4     | 1M30011MM | SHUTTLE             | 1                  |                                                                                                                   |
| 5-5     | 1M30012MM | BEARING SHUTTLE     | 1                  |                                                                                                                   |
| 5-6     | 9S2BA0025 | PACKING             | 2                  |                                                                                                                   |
| 5-7     | 9S1BS0036 | O RING S-36         | 2                  |                                                                                                                   |
| 5-8     | 1M30027MB | PACKING BODY        | 2                  |                                                                                                                   |
| 5-9     | 1M30004MM | BRACKET BEARING     | 2                  |                                                                                                                   |
| 5-10    | 9S1BG0065 | O RING G-65         | 2                  |                                                                                                                   |
| 5-11    | 9S1BP0014 | O RING P-14         | 4                  |                                                                                                                   |
| 5-12    | 9B5410825 | BOLT M8×25          | 16                 |                                                                                                                   |
| 5-13    | 1M10002MP | VALVE BODY ASSEMBLY | 2                  |                                                                                                                   |

#### TC-X400SVJ-M

#### 1L00415MP

| Ref.No. | Parts No.              | Description            | Parts<br>Component | Remark                                                                                                                     |
|---------|------------------------|------------------------|--------------------|----------------------------------------------------------------------------------------------------------------------------|
| 5-13-1  | 1M30002MP              | VALVE BODY             | 2                  | The parts of #5-13 are available with a set as<br>[1M10002MP:VALVE BODY ASSEMBLY]. This<br>is also available individually. |
| 5-13-2  | 1M30016MB              | PACKING VALVE          | 2                  |                                                                                                                            |
| 5-13-3  | 1M30014MM              | SEAT SLIDE VALVE       | 2                  |                                                                                                                            |
| 5-13-4  | 1M30013MM              | SLIDE VALVE            | 2                  |                                                                                                                            |
| 5-13-5  | 1M30015MM              | GUIDE SLIDE VALVE      | 2                  |                                                                                                                            |
| 5-13-6  | 1M30020MM              | SPRING                 | 8                  |                                                                                                                            |
| 5-13-7  | 1H30043MB              | PLUG                   | 4                  |                                                                                                                            |
| 5-13-8  | 9B2110520              | BOLT M5×20             | 8                  |                                                                                                                            |
| 5-13-9  | 1M30019MM              | GUIDE SPRING           | 8                  |                                                                                                                            |
| 5-14    | 9S1BG0055              | O RING G-55            | 2                  | The parts of #5 are available with a set as                                                                                |
| 5-15    | 9B2210835              | BOLT M8×35             | 8                  |                                                                                                                            |
| 5-16    | 1M30006MM              | BEARING PIN            | 4                  |                                                                                                                            |
| 5-17    | 1M30017MM              | BEARING ARM            | 2                  |                                                                                                                            |
| 5-19    | 1M30010MP              | CAP BODY IN            | 1                  |                                                                                                                            |
| 5-20    | 1M30005MM              | CASE SPRING            | 2                  | [1L10019MP:BODY ASSEMBLY]. This is also                                                                                    |
| 5-21    | 1M30007MM              | BEARING CASE SPRING    | 4                  | _ available individually.<br>-<br>-<br>-<br>-<br>-                                                                         |
| 5-22    | 1M30008MM              | SPRING                 | 2                  |                                                                                                                            |
| 5-23    | 1M30003MB              | ARM                    | 2                  |                                                                                                                            |
| 5-24    | 1M30023MM              | PIN SHUTTLE            | 2                  |                                                                                                                            |
| 5-25    | 1M30009MM              | CAP BODY               | - 1                |                                                                                                                            |
| 5-27    | 9T6125008              | SCREW M5 × 8           | 8                  |                                                                                                                            |
| 5-28    | 9B2110612              | BOLT M6×12             | 4                  |                                                                                                                            |
| 6       | 1M30024MM              | SPACER CENTER ROD      | 2                  |                                                                                                                            |
| 7       | 1M20015MM              | CENTER ROD             | - 1                |                                                                                                                            |
| 8       | 1L20019MM              | CENTER DISK            | 2                  |                                                                                                                            |
| 9       | 1L20040MM              | CENTER DISK            | 2                  |                                                                                                                            |
| 10      | 1L20002VB              | DIAPHRAGM              | 2                  |                                                                                                                            |
| 11      | 1L20037VB              | VALVE SEAT             | 4                  |                                                                                                                            |
| 12      | 1M20018VB              | BALL                   | 4                  |                                                                                                                            |
| 13      | 1M90001MP              | BALL VALVE             | 1                  |                                                                                                                            |
| 14      | 1L30067MM              | BASE                   | 2                  |                                                                                                                            |
| 15      | 1H30055MB              | RUBBER FEET            | 4                  |                                                                                                                            |
| 16      | 9N1731600              | NUT M16 × 1.5          | 2                  |                                                                                                                            |
| 17      | 9W3311600              | CONED DISK SPRING M16  | 2                  |                                                                                                                            |
| 18      | 9B1221060              | BOLT M10 × 60          | 16                 |                                                                                                                            |
| 20      | 9W4211000              | SPRING LOCK WASHER M10 | 16                 |                                                                                                                            |
| 20      | 9B2211235              | BOLT M12 × 35          | 16                 |                                                                                                                            |
| 21      | 9B2211235<br>9B2211020 | BOLT M12 × 00          | 4                  |                                                                                                                            |
| 25      | 9B2211020<br>9N2211000 | NUT M10                | 4                  |                                                                                                                            |
| 20      | 9N2211000<br>9B1110825 | BOLT M8×25             | 4                  |                                                                                                                            |
| 27      | 9B1110825<br>9N2110800 | NUT M8                 | 4                  |                                                                                                                            |
|         |                        | O RING G-100           |                    |                                                                                                                            |
| 31      | 9S1VG0100              | SILENCER               | 4                  |                                                                                                                            |
| 33      | 1H90003MK              | O RING G-230           | 2                  |                                                                                                                            |
| 39      | 9S1BG0230              |                        | 2                  |                                                                                                                            |
| 40      | 1M30033MB              | CUSHION CENTER DISK    | 4                  |                                                                                                                            |
| 43      | 9S1VG0230              | O RING G-230           | 2                  |                                                                                                                            |