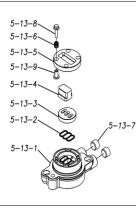

Please contact your Pump Distributor directly for more information.

\*5-13

Parts List

#### TC-X400SVJ-M

#### 1L00415MP

| Ref.No. | Parts No.              | Description            | Parts<br>Component | Remark                                                                                                                     |
|---------|------------------------|------------------------|--------------------|----------------------------------------------------------------------------------------------------------------------------|
| 5-13-1  | 1M30002MP              | VALVE BODY             | 2                  | The parts of #5-13 are available with a set as<br>[1M10002MP:VALVE BODY ASSEMBLY]. This<br>is also available individually. |
| 5-13-2  | 1M30016MB              | PACKING VALVE          | 2                  |                                                                                                                            |
| 5-13-3  | 1M30014MM              | SEAT SLIDE VALVE       | 2                  |                                                                                                                            |
| 5-13-4  | 1M30013MM              | SLIDE VALVE            | 2                  |                                                                                                                            |
| 5-13-5  | 1M30015MM              | GUIDE SLIDE VALVE      | 2                  |                                                                                                                            |
| 5-13-6  | 1M30020MM              | SPRING                 | 8                  |                                                                                                                            |
| 5-13-7  | 1H30043MB              | PLUG                   | 4                  |                                                                                                                            |
| 5-13-8  | 9B2110520              | BOLT M5×20             | 8                  |                                                                                                                            |
| 5-13-9  | 1M30019MM              | GUIDE SPRING           | 8                  |                                                                                                                            |
| 5-14    | 9S1BG0055              | O RING G-55            | 2                  | The parts of #5 are available with a set as                                                                                |
| 5-15    | 9B2210835              | BOLT M8×35             | 8                  |                                                                                                                            |
| 5-16    | 1M30006MM              | BEARING PIN            | 4                  |                                                                                                                            |
| 5-17    | 1M30017MM              | BEARING ARM            | 2                  |                                                                                                                            |
| 5-19    | 1M30010MP              | CAP BODY IN            | 1                  |                                                                                                                            |
| 5-20    | 1M30005MM              | CASE SPRING            | 2                  | [1L10019MP:BODY ASSEMBLY]. This is also                                                                                    |
| 5-21    | 1M30007MM              | BEARING CASE SPRING    | 4                  | _ available individually.<br>-<br>-<br>-<br>-<br>-                                                                         |
| 5-22    | 1M30008MM              | SPRING                 | 2                  |                                                                                                                            |
| 5-23    | 1M30003MB              | ARM                    | 2                  |                                                                                                                            |
| 5-24    | 1M30023MM              | PIN SHUTTLE            | 2                  |                                                                                                                            |
| 5-25    | 1M30009MM              | CAP BODY               | - 1                |                                                                                                                            |
| 5-27    | 9T6125008              | SCREW M5 × 8           | 8                  |                                                                                                                            |
| 5-28    | 9B2110612              | BOLT M6×12             | 4                  |                                                                                                                            |
| 6       | 1M30024MM              | SPACER CENTER ROD      | 2                  |                                                                                                                            |
| 7       | 1M20015MM              | CENTER ROD             | - 1                |                                                                                                                            |
| 8       | 1L20019MM              | CENTER DISK            | 2                  |                                                                                                                            |
| 9       | 1L20040MM              | CENTER DISK            | 2                  |                                                                                                                            |
| 10      | 1L20002VB              | DIAPHRAGM              | 2                  |                                                                                                                            |
| 11      | 1L20037VB              | VALVE SEAT             | 4                  |                                                                                                                            |
| 12      | 1M20018VB              | BALL                   | 4                  |                                                                                                                            |
| 13      | 1M90001MP              | BALL VALVE             | 1                  |                                                                                                                            |
| 14      | 1L30067MM              | BASE                   | 2                  |                                                                                                                            |
| 15      | 1H30055MB              | RUBBER FEET            | 4                  |                                                                                                                            |
| 16      | 9N1731600              | NUT M16 × 1.5          | 2                  |                                                                                                                            |
| 17      | 9W3311600              | CONED DISK SPRING M16  | 2                  |                                                                                                                            |
| 18      | 9B1221060              | BOLT M10 × 60          | 16                 |                                                                                                                            |
| 20      | 9W4211000              | SPRING LOCK WASHER M10 | 16                 |                                                                                                                            |
| 20      | 9B2211235              | BOLT M12 × 35          | 16                 |                                                                                                                            |
| 21      | 9B2211235<br>9B2211020 | BOLT M12 × 00          | 4                  |                                                                                                                            |
| 25      | 9B2211020<br>9N2211000 | NUT M10                | 4                  |                                                                                                                            |
| 20      | 9N2211000<br>9B1110825 | BOLT M8×25             | 4                  |                                                                                                                            |
| 27      | 9B1110825<br>9N2110800 | NUT M8                 | 4                  |                                                                                                                            |
|         |                        | O RING G-100           |                    |                                                                                                                            |
| 31      | 9S1VG0100              | SILENCER               | 4                  |                                                                                                                            |
| 33      | 1H90003MK              | O RING G-230           | 2                  |                                                                                                                            |
| 39      | 9S1BG0230              |                        | 2                  |                                                                                                                            |
| 40      | 1M30033MB              | CUSHION CENTER DISK    | 4                  |                                                                                                                            |
| 43      | 9S1VG0230              | O RING G-230           | 2                  |                                                                                                                            |