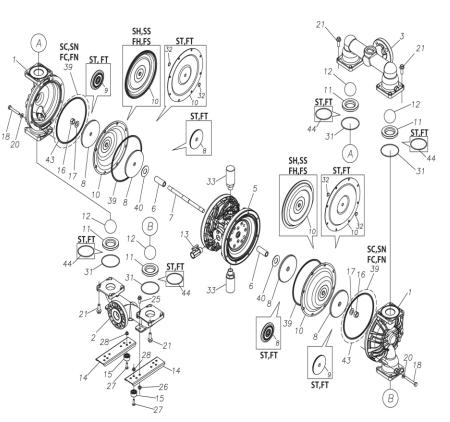

#### TC-X400SHJ-M

1L00417MP

| Ref.No. | Parts No. | Description         | Parts<br>Component | Remark                                                          |
|---------|-----------|---------------------|--------------------|-----------------------------------------------------------------|
| 1       | 1L20027SM | OUT CHANBER         | 2                  |                                                                 |
| 2       | 1L20028SF | IN MANIFOLD         | 1                  |                                                                 |
| 3       | 1L20030SF | OUT MANIFOLD        | 1                  |                                                                 |
| 5       | 1L10019MP | BODY ASSEMBLY       | 1                  |                                                                 |
| 5-1     | 1L30057MM | AIR CHAMBER         | 2                  |                                                                 |
| 5-2     | 1M30001MM | BODY                | 1                  |                                                                 |
| 5-3     | 1M30026MM | BEARING CENTER ROD  | 2                  |                                                                 |
| 5-4     | 1M30011MM | SHUTTLE             | 1                  |                                                                 |
| 5-5     | 1M30012MM | BEARING SHUTTLE     | 1                  | The parts of #5 are available with a set as                     |
| 5-6     | 9S2BA0025 | PACKING             | 2                  | [1L10019MP:BODY ASSEMBLY]. This is also available individually. |
| 5-7     | 9S1BS0036 | O RING S-36         | 2                  |                                                                 |
| 5-8     | 1M30027MB | PACKING BODY        | 2                  |                                                                 |
| 5-9     | 1M30004MM | BRACKET BEARING     | 2                  |                                                                 |
| 5-10    | 9S1BG0065 | O RING G-65         | 2                  |                                                                 |
| 5-11    | 9S1BP0014 | O RING P-14         | 4                  |                                                                 |
| 5-12    | 9B5410825 | BOLT M8 × 25        | 16                 |                                                                 |
| 5-13    | 1M10002MP | VALVE BODY ASSEMBLY | 2                  |                                                                 |

#### TC-X400SHJ-M

#### 1L00417MP

| Ref.No.  | Parts No.              | Description                    | Parts<br>Component | Remark                                                                                                                     |
|----------|------------------------|--------------------------------|--------------------|----------------------------------------------------------------------------------------------------------------------------|
| 5-13-1   | 1M30002MP              | VALVE BODY                     | 2                  | The parts of #5-13 are available with a set as<br>[1M10002MP:VALVE BODY ASSEMBLY]. This<br>is also available individually. |
| 5-13-2   | 1M30016MB              | PACKING VALVE                  | 2                  |                                                                                                                            |
| 5-13-3   | 1M30014MM              | SEAT SLIDE VALVE               | 2                  |                                                                                                                            |
| 5-13-4   | 1M30013MM              | SLIDE VALVE                    | 2                  |                                                                                                                            |
| 5-13-5   | 1M30015MM              | GUIDE SLIDE VALVE              | 2                  |                                                                                                                            |
| 5-13-6   | 1M30020MM              | SPRING                         | 8                  |                                                                                                                            |
| 5-13-7   | 1H30043MB              | PLUG                           | 4                  |                                                                                                                            |
| 5-13-8   | 9B2110520              | BOLT M5 × 20                   | 8                  |                                                                                                                            |
| 5-13-9   | 1M30019MM              | GUIDE SPRING                   | 8                  |                                                                                                                            |
| 5-14     | 9S1BG0055              | O RING G-55                    | 2                  |                                                                                                                            |
| 5-15     | 9B2210835              | BOLT M8 × 35                   | 8                  | The parts of #5 are available with a set as<br>[1L10019MP:BODY ASSEMBLY]. This is also<br>available individually.          |
| 5-16     | 1M30006MM              | BEARING PIN                    | 4                  |                                                                                                                            |
| 5-17     | 1M30017MM              | BEARING ARM                    | 2                  |                                                                                                                            |
| 5-19     | 1M30010MP              | CAP BODY IN                    | 1                  |                                                                                                                            |
| 5-20     | 1M30005MM              | CASE SPRING                    | 2                  |                                                                                                                            |
| 5-21     | 1M30007MM              | BEARING CASE SPRING            | 4                  |                                                                                                                            |
| 5-22     | 1M30008MM              | SPRING                         | 2                  | -                                                                                                                          |
| 5-23     | 1M30003MB              | ARM                            | 2                  |                                                                                                                            |
| 5-24     | 1M30023MM              | PIN SHUTTLE                    | 2                  | -                                                                                                                          |
| 5-25     | 1M30009MM              | CAP BODY                       | 1                  |                                                                                                                            |
| 5-27     | 9T6125008              | SCREW M5 × 8                   | 8                  |                                                                                                                            |
| 5-28     | 9B2110612              | BOLT M6×12                     | 4                  |                                                                                                                            |
| 6        | 1M30024MM              | SPACER CENTER ROD              | 2                  |                                                                                                                            |
| 7        | 1M20015MM              | CENTER ROD                     | 1                  |                                                                                                                            |
| 8        | 1L20019MM              | CENTER DISK                    | 2                  |                                                                                                                            |
| 9        | 1L20040MM              | CENTER DISK                    | 2                  |                                                                                                                            |
| 10       | 1L20040MM              | DIAPHRAGM                      | 2                  |                                                                                                                            |
| 11       | 1L20037BB              | VALVE SEAT                     | 4                  |                                                                                                                            |
| 12       | 1M20018BB              | BALL                           | 4                  |                                                                                                                            |
|          |                        | BALL VALVE                     |                    |                                                                                                                            |
| 13<br>14 | 1M90001MP              | BASE                           | 2                  |                                                                                                                            |
| 14       | 1L30067MM<br>1H30055MB | RUBBER FEET                    |                    |                                                                                                                            |
|          |                        | NUT M16 × 1.5                  | 4                  |                                                                                                                            |
| 16       | 9N1731600              | CONED DISK SPRING M16          | 2                  |                                                                                                                            |
| 17       | 9W3311600              | BOLT M10 × 60                  | 2                  |                                                                                                                            |
| 18       | 9B1221060              | SPRING LOCK WASHER M10         | 16                 |                                                                                                                            |
| 20       | 9W4211000              | BOLT M12 × 35                  | 16                 |                                                                                                                            |
| 21       | 9B2211235              | BOLT M12 × 35<br>BOLT M10 × 20 | 16                 |                                                                                                                            |
| 25       | 9B2211020              |                                | 4                  |                                                                                                                            |
| 26       | 9N2211000              | NUT M10                        | 4                  |                                                                                                                            |
| 27       | 9B1110825              | BOLT M8×25                     | 4                  |                                                                                                                            |
| 28       | 9N2110800              | NUT M8                         | 4                  |                                                                                                                            |
| 31       | 9S1BG0100              | O RING G-100                   | 4                  |                                                                                                                            |
| 33       | 1H90003MK              | SILENCER                       | 2                  |                                                                                                                            |
| 40       | 1M30033MB              | CUSHION CENTER DISK            | 4                  |                                                                                                                            |
| 43       | 9S1BG0230              | O RING G-230                   | 2                  |                                                                                                                            |