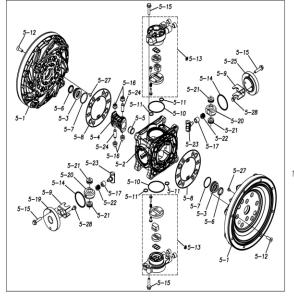

#### TC-X400SHJ-M

1L00417MP

| Ref.No. | Parts No. | Description         | Parts<br>Component | Remark                                                          |
|---------|-----------|---------------------|--------------------|-----------------------------------------------------------------|
| 1       | 1L20027SM | OUT CHANBER         | 2                  |                                                                 |
| 2       | 1L20028SF | IN MANIFOLD         | 1                  |                                                                 |
| 3       | 1L20030SF | OUT MANIFOLD        | 1                  |                                                                 |
| 5       | 1L10019MP | BODY ASSEMBLY       | 1                  |                                                                 |
| 5-1     | 1L30057MM | AIR CHAMBER         | 2                  |                                                                 |
| 5-2     | 1M30001MM | BODY                | 1                  |                                                                 |
| 5-3     | 1M30026MM | BEARING CENTER ROD  | 2                  |                                                                 |
| 5-4     | 1M30011MM | SHUTTLE             | 1                  |                                                                 |
| 5-5     | 1M30012MM | BEARING SHUTTLE     | 1                  | The parts of #5 are available with a set as                     |
| 5-6     | 9S2BA0025 | PACKING             | 2                  | [1L10019MP:BODY ASSEMBLY]. This is also available individually. |
| 5-7     | 9S1BS0036 | O RING S-36         | 2                  |                                                                 |
| 5-8     | 1M30027MB | PACKING BODY        | 2                  |                                                                 |
| 5-9     | 1M30004MM | BRACKET BEARING     | 2                  |                                                                 |
| 5-10    | 9S1BG0065 | O RING G-65         | 2                  |                                                                 |
| 5-11    | 9S1BP0014 | O RING P-14         | 4                  |                                                                 |
| 5-12    | 9B5410825 | BOLT M8 × 25        | 16                 |                                                                 |
| 5-13    | 1M10002MP | VALVE BODY ASSEMBLY | 2                  |                                                                 |

#### TC-X400SHJ-M

#### 1L00417MP

| Ref.No.  | Parts No.              | Description                    | Parts<br>Component | Remark                                                                                                                     |
|----------|------------------------|--------------------------------|--------------------|----------------------------------------------------------------------------------------------------------------------------|
| 5-13-1   | 1M30002MP              | VALVE BODY                     | 2                  | The parts of #5-13 are available with a set as<br>[1M10002MP:VALVE BODY ASSEMBLY]. This<br>is also available individually. |
| 5-13-2   | 1M30016MB              | PACKING VALVE                  | 2                  |                                                                                                                            |
| 5-13-3   | 1M30014MM              | SEAT SLIDE VALVE               | 2                  |                                                                                                                            |
| 5-13-4   | 1M30013MM              | SLIDE VALVE                    | 2                  |                                                                                                                            |
| 5-13-5   | 1M30015MM              | GUIDE SLIDE VALVE              | 2                  |                                                                                                                            |
| 5-13-6   | 1M30020MM              | SPRING                         | 8                  |                                                                                                                            |
| 5-13-7   | 1H30043MB              | PLUG                           | 4                  |                                                                                                                            |
| 5-13-8   | 9B2110520              | BOLT M5 × 20                   | 8                  |                                                                                                                            |
| 5-13-9   | 1M30019MM              | GUIDE SPRING                   | 8                  |                                                                                                                            |
| 5-14     | 9S1BG0055              | O RING G-55                    | 2                  |                                                                                                                            |
| 5-15     | 9B2210835              | BOLT M8 × 35                   | 8                  | The parts of #5 are available with a set as<br>[1L10019MP:BODY ASSEMBLY]. This is also<br>available individually.          |
| 5-16     | 1M30006MM              | BEARING PIN                    | 4                  |                                                                                                                            |
| 5-17     | 1M30017MM              | BEARING ARM                    | 2                  |                                                                                                                            |
| 5-19     | 1M30010MP              | CAP BODY IN                    | 1                  |                                                                                                                            |
| 5-20     | 1M30005MM              | CASE SPRING                    | 2                  |                                                                                                                            |
| 5-21     | 1M30007MM              | BEARING CASE SPRING            | 4                  |                                                                                                                            |
| 5-22     | 1M30008MM              | SPRING                         | 2                  | -                                                                                                                          |
| 5-23     | 1M30003MB              | ARM                            | 2                  |                                                                                                                            |
| 5-24     | 1M30023MM              | PIN SHUTTLE                    | 2                  | -                                                                                                                          |
| 5-25     | 1M30009MM              | CAP BODY                       | 1                  |                                                                                                                            |
| 5-27     | 9T6125008              | SCREW M5 × 8                   | 8                  |                                                                                                                            |
| 5-28     | 9B2110612              | BOLT M6×12                     | 4                  |                                                                                                                            |
| 6        | 1M30024MM              | SPACER CENTER ROD              | 2                  |                                                                                                                            |
| 7        | 1M20015MM              | CENTER ROD                     | 1                  |                                                                                                                            |
| 8        | 1L20019MM              | CENTER DISK                    | 2                  |                                                                                                                            |
| 9        | 1L20040MM              | CENTER DISK                    | 2                  |                                                                                                                            |
| 10       | 1L20040MM              | DIAPHRAGM                      | 2                  |                                                                                                                            |
| 11       | 1L20037BB              | VALVE SEAT                     | 4                  |                                                                                                                            |
| 12       | 1M20018BB              | BALL                           | 4                  |                                                                                                                            |
|          |                        | BALL VALVE                     |                    |                                                                                                                            |
| 13<br>14 | 1M90001MP              | BASE                           | 2                  |                                                                                                                            |
| 14       | 1L30067MM<br>1H30055MB | RUBBER FEET                    |                    |                                                                                                                            |
|          |                        | NUT M16 × 1.5                  | 4                  |                                                                                                                            |
| 16       | 9N1731600              | CONED DISK SPRING M16          | 2                  |                                                                                                                            |
| 17       | 9W3311600              | BOLT M10 × 60                  | 2                  |                                                                                                                            |
| 18       | 9B1221060              | SPRING LOCK WASHER M10         | 16                 |                                                                                                                            |
| 20       | 9W4211000              | BOLT M12 × 35                  | 16                 |                                                                                                                            |
| 21       | 9B2211235              | BOLT M12 × 35<br>BOLT M10 × 20 | 16                 |                                                                                                                            |
| 25       | 9B2211020              |                                | 4                  |                                                                                                                            |
| 26       | 9N2211000              | NUT M10                        | 4                  |                                                                                                                            |
| 27       | 9B1110825              | BOLT M8×25                     | 4                  |                                                                                                                            |
| 28       | 9N2110800              | NUT M8                         | 4                  |                                                                                                                            |
| 31       | 9S1BG0100              | O RING G-100                   | 4                  |                                                                                                                            |
| 33       | 1H90003MK              | SILENCER                       | 2                  |                                                                                                                            |
| 40       | 1M30033MB              | CUSHION CENTER DISK            | 4                  |                                                                                                                            |
| 43       | 9S1BG0230              | O RING G-230                   | 2                  |                                                                                                                            |