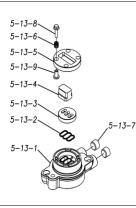

#### TC-X400SHJ-M

#### 1L00417MP

| Ref.No.  | Parts No.              | Description                    | Parts<br>Component | Remark                                                                                                                     |
|----------|------------------------|--------------------------------|--------------------|----------------------------------------------------------------------------------------------------------------------------|
| 5-13-1   | 1M30002MP              | VALVE BODY                     | 2                  | The parts of #5-13 are available with a set as<br>[1M10002MP:VALVE BODY ASSEMBLY]. This<br>is also available individually. |
| 5-13-2   | 1M30016MB              | PACKING VALVE                  | 2                  |                                                                                                                            |
| 5-13-3   | 1M30014MM              | SEAT SLIDE VALVE               | 2                  |                                                                                                                            |
| 5-13-4   | 1M30013MM              | SLIDE VALVE                    | 2                  |                                                                                                                            |
| 5-13-5   | 1M30015MM              | GUIDE SLIDE VALVE              | 2                  |                                                                                                                            |
| 5-13-6   | 1M30020MM              | SPRING                         | 8                  |                                                                                                                            |
| 5-13-7   | 1H30043MB              | PLUG                           | 4                  |                                                                                                                            |
| 5-13-8   | 9B2110520              | BOLT M5 × 20                   | 8                  |                                                                                                                            |
| 5-13-9   | 1M30019MM              | GUIDE SPRING                   | 8                  |                                                                                                                            |
| 5-14     | 9S1BG0055              | O RING G-55                    | 2                  |                                                                                                                            |
| 5-15     | 9B2210835              | BOLT M8 × 35                   | 8                  | The parts of #5 are available with a set as<br>[1L10019MP:BODY ASSEMBLY]. This is also<br>available individually.          |
| 5-16     | 1M30006MM              | BEARING PIN                    | 4                  |                                                                                                                            |
| 5-17     | 1M30017MM              | BEARING ARM                    | 2                  |                                                                                                                            |
| 5-19     | 1M30010MP              | CAP BODY IN                    | 1                  |                                                                                                                            |
| 5-20     | 1M30005MM              | CASE SPRING                    | 2                  |                                                                                                                            |
| 5-21     | 1M30007MM              | BEARING CASE SPRING            | 4                  |                                                                                                                            |
| 5-22     | 1M30008MM              | SPRING                         | 2                  | -                                                                                                                          |
| 5-23     | 1M30003MB              | ARM                            | 2                  |                                                                                                                            |
| 5-24     | 1M30023MM              | PIN SHUTTLE                    | 2                  | -                                                                                                                          |
| 5-25     | 1M30009MM              | CAP BODY                       | 1                  |                                                                                                                            |
| 5-27     | 9T6125008              | SCREW M5 × 8                   | 8                  |                                                                                                                            |
| 5-28     | 9B2110612              | BOLT M6×12                     | 4                  |                                                                                                                            |
| 6        | 1M30024MM              | SPACER CENTER ROD              | 2                  |                                                                                                                            |
| 7        | 1M20015MM              | CENTER ROD                     | 1                  |                                                                                                                            |
| 8        | 1L20019MM              | CENTER DISK                    | 2                  |                                                                                                                            |
| 9        | 1L20040MM              | CENTER DISK                    | 2                  |                                                                                                                            |
| 10       | 1L20040MM              | DIAPHRAGM                      | 2                  |                                                                                                                            |
| 11       | 1L20037BB              | VALVE SEAT                     | 4                  |                                                                                                                            |
| 12       | 1M20018BB              | BALL                           | 4                  |                                                                                                                            |
|          |                        | BALL VALVE                     |                    |                                                                                                                            |
| 13<br>14 | 1M90001MP              | BASE                           | 2                  |                                                                                                                            |
| 14       | 1L30067MM<br>1H30055MB | RUBBER FEET                    |                    |                                                                                                                            |
|          |                        | NUT M16 × 1.5                  | 4                  |                                                                                                                            |
| 16       | 9N1731600              | CONED DISK SPRING M16          | 2                  |                                                                                                                            |
| 17       | 9W3311600              | BOLT M10 × 60                  | 2                  |                                                                                                                            |
| 18       | 9B1221060              | SPRING LOCK WASHER M10         | 16                 |                                                                                                                            |
| 20       | 9W4211000              | BOLT M12 × 35                  | 16                 |                                                                                                                            |
| 21       | 9B2211235              | BOLT M12 × 35<br>BOLT M10 × 20 | 16                 |                                                                                                                            |
| 25       | 9B2211020              |                                | 4                  |                                                                                                                            |
| 26       | 9N2211000              | NUT M10                        | 4                  |                                                                                                                            |
| 27       | 9B1110825              | BOLT M8×25                     | 4                  |                                                                                                                            |
| 28       | 9N2110800              | NUT M8                         | 4                  |                                                                                                                            |
| 31       | 9S1BG0100              | O RING G-100                   | 4                  |                                                                                                                            |
| 33       | 1H90003MK              | SILENCER                       | 2                  |                                                                                                                            |
| 40       | 1M30033MB              | CUSHION CENTER DISK            | 4                  |                                                                                                                            |
| 43       | 9S1BG0230              | O RING G-230                   | 2                  |                                                                                                                            |