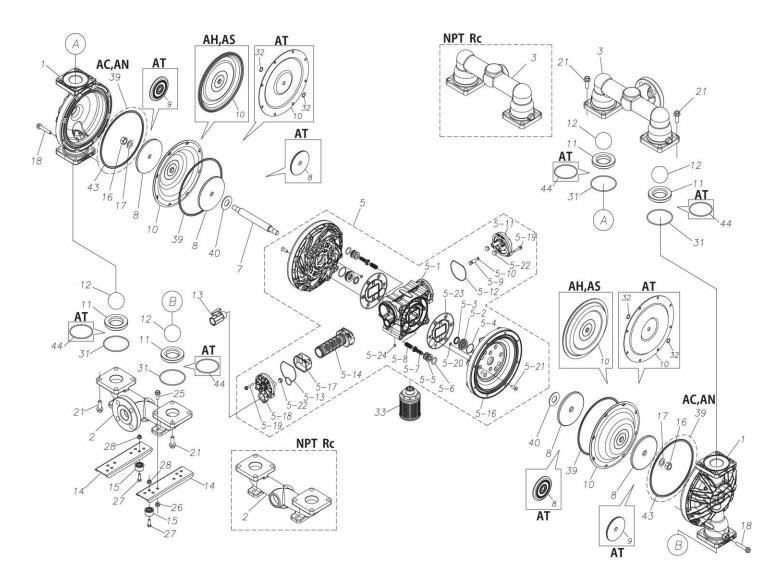

## Model: TC-X400ANJ

Model Number: 1L00420MP

The part list and exploded view drawing as attached below indicate the full list of parts for the above mentioned pump model.

When ordering parts take care to select the correct model pump and required parts. Also be aware that models may change over time as improvements are made so crossreferencing the pumps serial number assembly date and service code are also recommended.

Please contact your Pump Distributor directly for more information.

Parts List

TC-X400ANJ

1L00420MP

| Ref.No. | Parts No. | Description   | Parts<br>Component | Remark |
|---------|-----------|---------------|--------------------|--------|
| 1       | 1L20032AM | OUT CHANBER   | 2                  |        |
| 2       | 1L20033AF | IN MANIFOLD   | 1                  |        |
| 3       | 1L20035AF | OUT MANIFOLD  | 1                  |        |
| 5       | 1L10023MP | BODY ASSEMBLY | 1                  |        |

### TC-X400ANJ

### 1L00420MP

| Ref.No. | Parts No. | Description                        | Parts<br>Component | Remark                                                             |
|---------|-----------|------------------------------------|--------------------|--------------------------------------------------------------------|
| 5-1     | 1L30054MP | BODY                               | 1                  |                                                                    |
| 5-2     | 1M30026MM | BEARING CENTER ROD                 | 2                  |                                                                    |
| 5-3     | 9S2BA0025 | PACKING                            | 2                  |                                                                    |
| 5-4     | 9S1BS0036 | O RING S-36                        | 2                  |                                                                    |
| 5-5     | 1L30063MM | PILOT VALVE SEAT                   | 2                  |                                                                    |
| 5-6     | 9S1BP1022 | O RING P-22A                       | 2                  |                                                                    |
| 5-7     | 1L30058MB | PILOT VALVE                        | 2                  |                                                                    |
| 5-8     | 1L30064MM | SPRING                             | 2                  | The parts of #5 are available with a set as                        |
| 5-9     | 1L30065MM | RESET BUTTON                       | 1                  | [1L10023MP:BODY ASSEMBLY]. This is also<br>available individually. |
| 5-10    | 9S1BP0008 | O RING P-8                         | 1                  |                                                                    |
| 5-11    | 1L30056MB | САР                                | 1                  |                                                                    |
| 5-12    | 1L30061MB | PACKING CAP                        | 1                  |                                                                    |
| 5-13    | 1L30060MB | PACKING CAP IN                     | 1                  |                                                                    |
| 5-14    | 1L10003MK | C SPOOL VALVE ASSEMBLY (Looped C®) | 1                  |                                                                    |
| 5-16    | 1L30066MM | AIR CHAMBER                        | 2                  |                                                                    |
| 5-17    | 1L30005MB | SPRING STOPPER                     | 1                  |                                                                    |
| 5-18    | 1L30055MP | CAP IN                             | 1                  |                                                                    |
| 5-19    | 9B2210635 | BOLT M6×35                         | 7                  |                                                                    |
| 5-20    | 9T6125008 | SCREW M5 × 8                       | 8                  |                                                                    |
| 5-21    | 9B5410825 | BOLT M8×25                         | 16                 |                                                                    |
| 5-22    | 1L30062MB | CUSHION                            | 4                  |                                                                    |
| 5-23    | 1L30059MB | PACKING BODY                       | 2                  |                                                                    |
| 5-24    | 9P62P9901 | PLUG                               | 2                  |                                                                    |
| 7       | 1L20043MM | CENTER ROD                         | 1                  |                                                                    |
| 8       | 1L20019MM | CENTER DISK                        | 4                  |                                                                    |
| 10      | 1L20002BB | DIAPHRAGM                          | 2                  |                                                                    |
| 11      | 1L20037BB | VALVE SEAT                         | 4                  |                                                                    |
| 12      | 1M20018BB | BALL                               | 4                  |                                                                    |
| 13      | 1M90001MP | BALL VALVE                         | 1                  |                                                                    |
| 14      | 1L30067MM | BASE                               | 2                  |                                                                    |
| 15      | 1H30055MB | RUBBER FEET                        | 4                  |                                                                    |
| 16      | 9N1731600 | NUT M16 × 1.5                      | 2                  |                                                                    |
| 17      | 9W3311600 | CONED DISK SPRING M16              | 2                  |                                                                    |
| 18      | 9B2111060 | BOLT M10 × 60                      | 16                 |                                                                    |
| 21      | 9B2111235 | BOLT M12 × 35                      | 16                 |                                                                    |
| 25      | 9B2111025 | BOLT M10×25                        | 4                  |                                                                    |
| 26      | 9N2111000 | NUT M10                            | 4                  |                                                                    |
| 27      | 9B1110825 | BOLT M8×25                         | 4                  |                                                                    |
| 28      | 9N2110800 | NUT M8                             | 4                  |                                                                    |
| 31      | 9S1BG0100 | O RING G-100                       | 4                  |                                                                    |
| 33      | 1L90002MP | SILENCER                           | 1                  |                                                                    |
| 39      | 9S1BG0230 | O RING G-230                       | 4                  |                                                                    |
| 40      | 1M30033MB | CUSHION CENTER DISK                | 2                  |                                                                    |