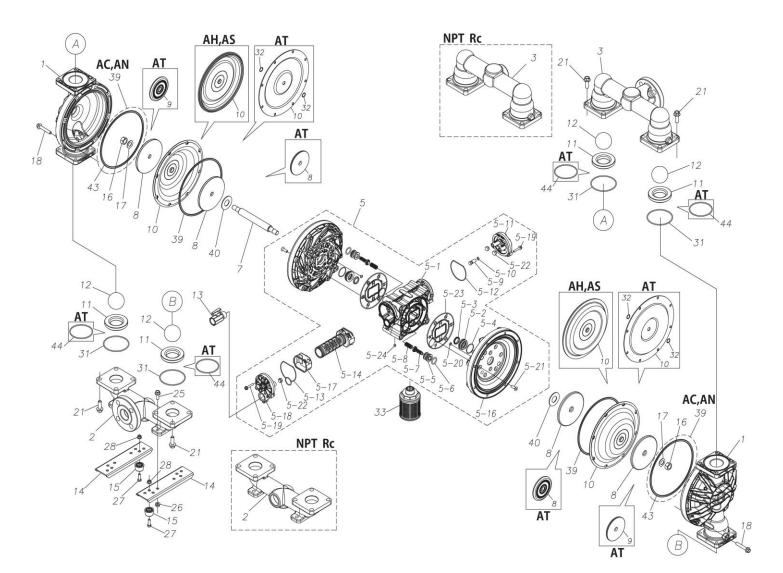

## Model: TC-X400AEJ

Model Number: 1L00421MP

The part list and exploded view drawing as attached below indicate the full list of parts for the above mentioned pump model.

When ordering parts take care to select the correct model pump and required parts. Also be aware that models may change over time as improvements are made so crossreferencing the pumps serial number assembly date and service code are also recommended.

Please contact your Pump Distributor directly for more information.

Parts List

TC-X400AEJ

1L00421MP

| Ref.No. | Parts No. | Description   | Parts<br>Component | Remark |
|---------|-----------|---------------|--------------------|--------|
| 1       | 1L20032AM | OUT CHANBER   | 2                  |        |
| 2       | 1L20033AF | IN MANIFOLD   | 1                  |        |
| 3       | 1L20035AF | OUT MANIFOLD  | 1                  |        |
| 5       | 1L10023MP | BODY ASSEMBLY | 1                  |        |

## TC-X400AEJ

| Ref.No. | Parts No. | Description                        | Parts<br>Component | Remark                                      |
|---------|-----------|------------------------------------|--------------------|---------------------------------------------|
| 5-1     | 1L30054MP | BODY                               | 1                  |                                             |
| 5-2     | 1M30026MM | BEARING CENTER ROD                 | 2                  |                                             |
| 5-3     | 9S2BA0025 | PACKING                            | 2                  |                                             |
| 5-4     | 9S1BS0036 | O RING S-36                        | 2                  |                                             |
| 5-5     | 1L30063MM | PILOT VALVE SEAT                   | 2                  |                                             |
| 5-6     | 9S1BP1022 | O RING P-22A                       | 2                  |                                             |
| 5-7     | 1L30058MB | PILOT VALVE                        | 2                  |                                             |
| 5-8     | 1L30064MM | SPRING                             | 2                  | The parts of #5 are available with a set as |
| 5-9     | 1L30065MM | RESET BUTTON                       | 1                  | [1L10023MP:BODY ASSEMBLY]. This is also     |
| 5-10    | 9S1BP0008 | O RING P-8                         | 1                  | available individually.                     |
| 5-11    | 1L30056MB | САР                                | 1                  |                                             |
| 5-12    | 1L30061MB | PACKING CAP                        | 1                  |                                             |
| 5-13    | 1L30060MB | PACKING CAP IN                     | 1                  |                                             |
| 5-14    | 1L10003MK | C SPOOL VALVE ASSEMBLY (Looped C®) | 1                  |                                             |
| 5-16    | 1L30066MM | AIR CHAMBER                        | 2                  |                                             |
| 5-17    | 1L30005MB | SPRING STOPPER                     | 1                  |                                             |
| 5-18    | 1L30055MP | CAP IN                             | 1                  |                                             |
| 5-19    | 9B2210635 | BOLT M6 × 35                       | 7                  |                                             |
| 5-20    | 9T6125008 | SCREW M5 × 8                       | 8                  |                                             |
| 5-21    | 9B5410825 | BOLT M8×25                         | 16                 |                                             |
| 5-22    | 1L30062MB | CUSHION                            | 4                  |                                             |
| 5-23    | 1L30059MB | PACKING BODY                       | 2                  |                                             |
| 5-24    | 9P62P9901 | PLUG                               | 2                  |                                             |
| 7       | 1L20043MM | CENTER ROD                         | 1                  |                                             |
| 8       | 1L20019MM | CENTER DISK                        | 4                  |                                             |
| 10      | 1L20002EB | DIAPHRAGM                          | 2                  |                                             |
| 11      | 1L20037EB | VALVE SEAT                         | 4                  |                                             |
| 12      | 1M20018EB | BALL                               | 4                  |                                             |
| 13      | 1M90001MP | BALL VALVE                         | 1                  |                                             |
| 14      | 1L30067MM | BASE                               | 2                  |                                             |
| 15      | 1H30055MB | RUBBER FEET                        | 4                  |                                             |
| 16      | 9N1731600 | NUT M16 × 1.5                      | 2                  |                                             |
| 17      | 9W3311600 | CONED DISK SPRING M16              | 2                  |                                             |
| 18      | 9B2111060 | BOLT M10 × 60                      | 16                 |                                             |
| 21      | 9B2111235 | BOLT M12 × 35                      | 16                 |                                             |
| 25      | 9B2111025 | BOLT M10 × 25                      | 4                  |                                             |
| 26      | 9N2111000 | NUT M10                            | 4                  |                                             |
| 27      | 9B1110825 | BOLT M8×25                         | 4                  |                                             |
| 28      | 9N2110800 | NUT M8                             | 4                  |                                             |
| 31      | 9S1EG0100 | O RING G-100                       | 4                  |                                             |
| 33      | 1L90002MP | SILENCER                           | 1                  |                                             |
| 39      | 9S1BG0230 | O RING G-230                       | 2                  |                                             |
| 40      | 1M30033MB | CUSHION CENTER DISK                | 2                  |                                             |
| 43      |           | O RING G-230                       |                    |                                             |
| 43      | 9S1EG0230 | O RING G-230                       | 2                  |                                             |