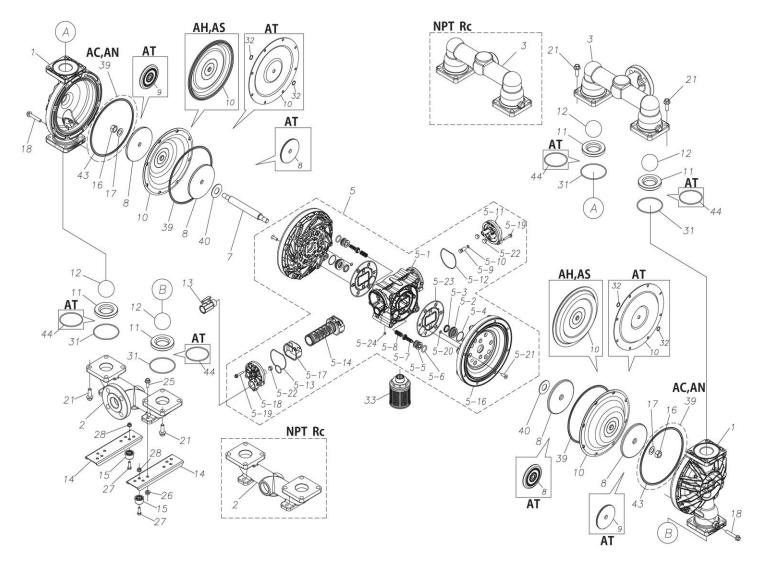

## **Exploded View Drawing and Parts List**

Model: TC-X400AVJ

Model Number: 1L00422MP

The part list and exploded view drawing as attached below indicate the full list of parts for the above mentioned pump model.

When ordering parts take care to select the correct model pump and required parts. Also be aware that models may change over time as improvements are made so cross-referencing the pumps serial number assembly date and service code are also recommended.

Please contact your Pump Distributor directly for more information.

■ Parts List TC-X400AVJ 1L00422MP

| Ref.No. | Parts No. | Description   | Parts<br>Component | Remark |
|---------|-----------|---------------|--------------------|--------|
| 1       | 1L20032AM | OUT CHANBER   | 2                  |        |
| 2       | 1L20033AF | IN MANIFOLD   | 1                  |        |
| 3       | 1L20035AF | OUT MANIFOLD  | 1                  |        |
| 5       | 1L10023MP | BODY ASSEMBLY | 1                  |        |