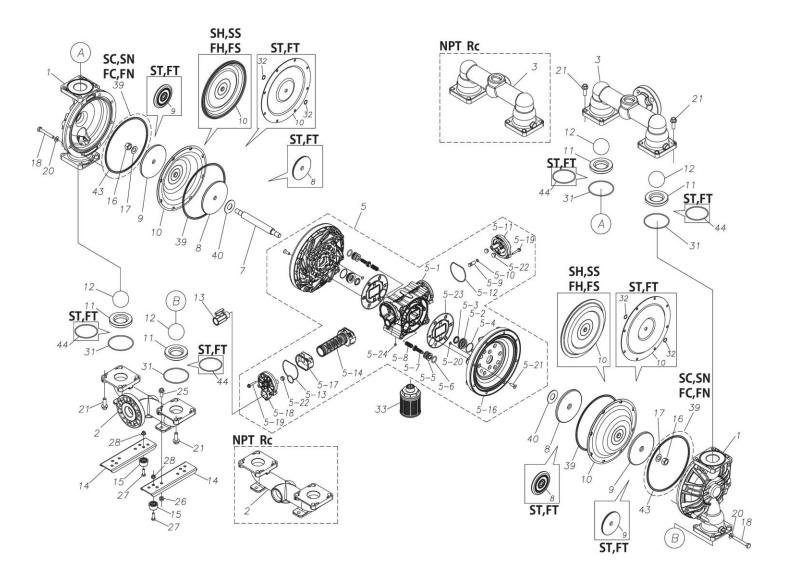

Please contact your Pump Distributor directly for more information.

Parts List

TC-X400SCJ

1L00426MP

| Ref.No. | Parts No. | Description   | Parts<br>Component | Remark |
|---------|-----------|---------------|--------------------|--------|
| 1       | 1L20027SM | OUT CHANBER   | 2                  |        |
| 2       | 1L20028SF | IN MANIFOLD   | 1                  |        |
| 3       | 1L20030SF | OUT MANIFOLD  | 1                  |        |
| 5       | 1L10023MP | BODY ASSEMBLY | 1                  |        |

### TC-X400SCJ

### 1L00426MP

| Ref.No. | Parts No. | Description                        | Parts<br>Component | Remark                                      |
|---------|-----------|------------------------------------|--------------------|---------------------------------------------|
| 5-1     | 1L30054MP | BODY                               | 1                  |                                             |
| 5-2     | 1M30026MM | BEARING CENTER ROD                 | 2                  |                                             |
| 5-3     | 9S2BA0025 | PACKING                            | 2                  |                                             |
| 5-4     | 9S1BS0036 | O RING S-36                        | 2                  |                                             |
| 5-5     | 1L30063MM | PILOT VALVE SEAT                   | 2                  |                                             |
| 5-6     | 9S1BP1022 | O RING P-22A                       | 2                  |                                             |
| 5-7     | 1L30058MB | PILOT VALVE                        | 2                  |                                             |
| 5-8     | 1L30064MM | SPRING                             | 2                  | The parts of #5 are available with a set as |
| 5-9     | 1L30065MM | RESET BUTTON                       | 1                  | [1L10023MP:BODY ASSEMBLY]. This is also     |
| 5-10    | 9S1BP0008 | O RING P-8                         | 1                  | available individually.                     |
| 5-11    | 1L30056MB | САР                                | 1                  |                                             |
| 5-12    | 1L30061MB | PACKING CAP                        | 1                  |                                             |
| 5-13    | 1L30060MB | PACKING CAP IN                     | 1                  |                                             |
| 5-14    | 1L10003MK | C SPOOL VALVE ASSEMBLY (Looped C®) | 1                  |                                             |
| 5-16    | 1L30066MM | AIR CHAMBER                        | 2                  |                                             |
| 5-17    | 1L30005MB | SPRING STOPPER                     | 1                  |                                             |
| 5-18    | 1L30055MP | CAP IN                             | 1                  |                                             |
| 5-19    | 9B2210635 | BOLT M6 × 35                       | 7                  |                                             |
| 5-20    | 9T6125008 | SCREW M5 × 8                       | 8                  |                                             |
| 5-21    | 9B5410825 | BOLT M8×25                         | 16                 |                                             |
| 5-22    | 1L30062MB | CUSHION                            | 4                  |                                             |
| 5-23    | 1L30059MB | PACKING BODY                       | 2                  |                                             |
| 5-24    | 9P62P9901 | PLUG                               | 2                  |                                             |
| 7       | 1L20043MM | CENTER ROD                         | 1                  |                                             |
| 8       | 1L20019MM | CENTER DISK                        | 2                  |                                             |
| 9       | 1L20040MM | CENTER DISK                        | 2                  |                                             |
| 10      | 1L20002NB | DIAPHRAGM                          | 2                  |                                             |
| 11      | 1L20037NB | VALVE SEAT                         | 4                  |                                             |
| 12      | 1M20018NB | BALL                               | 4                  |                                             |
| 13      | 1M90001MP | BALL VALVE                         | 1                  |                                             |
| 14      | 1L30067MM | BASE                               | 2                  |                                             |
| 15      | 1H30055MB | RUBBER FEET                        | 4                  |                                             |
| 16      | 9N1731600 | NUT M16 × 1.5                      | 2                  |                                             |
| 17      | 9W3311600 | CONED DISK SPRING M16              | 2                  |                                             |
| 18      | 9B1221060 | BOLT M10×60                        | 16                 |                                             |
| 20      | 9W4211000 | SPRING LOCK WASHER M10             | 16                 |                                             |
| 21      | 9B2211235 | BOLT M12 × 35                      | 16                 |                                             |
| 25      | 9B2211020 | BOLT M10×20                        | 4                  |                                             |
| 26      | 9N2211000 | NUT M10                            | 4                  |                                             |
| 27      | 9B1110825 | BOLT M8×25                         | 4                  |                                             |
| 28      | 9N2110800 | NUT M8                             | 4                  |                                             |
| 31      | 9S1BG0100 | O RING G-100                       | 4                  |                                             |
| 33      | 1L90002MP | SILENCER                           | 1                  |                                             |
| 39      | 9S1BG0230 | O RING G-230                       | 4                  |                                             |
| 40      | 1M30033MB | CUSHION CENTER DISK                | 2                  |                                             |