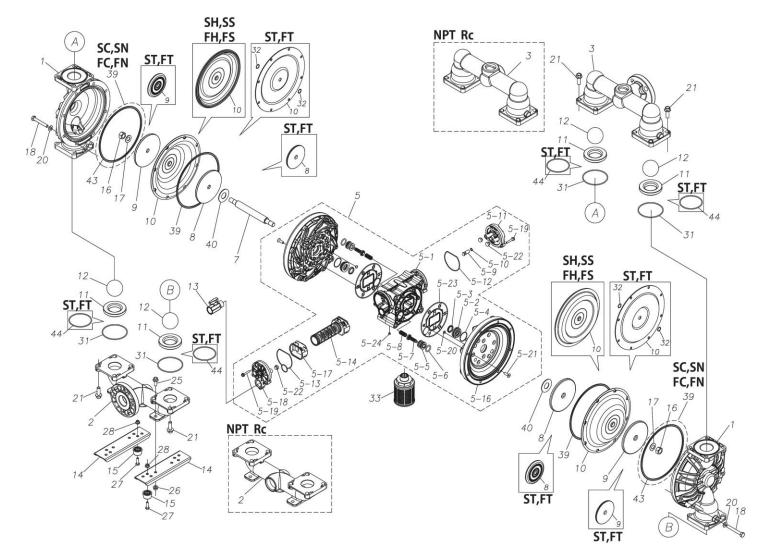

## **Exploded View Drawing and Parts List**

Model: TC-X400SNJ

Model Number: 1L00427MP

The part list and exploded view drawing as attached below indicate the full list of parts for the above mentioned pump model.

Please contact your Pump Distributor directly for more information.

■ Parts List TC-X400SNJ 1L00427MP

| Ref.No. | Parts No. | Description   | Parts<br>Component | Remark |
|---------|-----------|---------------|--------------------|--------|
| 1       | 1L20027SM | OUT CHANBER   | 2                  |        |
| 2       | 1L20028SF | IN MANIFOLD   | 1                  |        |
| 3       | 1L20030SF | OUT MANIFOLD  | 1                  |        |
| 5       | 1L10023MP | BODY ASSEMBLY | 1                  |        |

| Ref.No. | Parts No.    | Description                        | Parts<br>Component | Remark                                      |
|---------|--------------|------------------------------------|--------------------|---------------------------------------------|
| 5-1     | 1L30054MP    | BODY                               | 1                  |                                             |
| 5-2     | 1M30026MM    | BEARING CENTER ROD                 | 2                  |                                             |
| 5-3     | 9S2BA0025    | PACKING                            | 2                  |                                             |
| 5-4     | 9S1BS0036    | O RING S-36                        | 2                  |                                             |
| 5-5     | 1L30063MM    | PILOT VALVE SEAT                   | 2                  |                                             |
| 5-6     | 9S1BP1022    | O RING P-22A                       | 2                  |                                             |
| 5-7     | 1L30058MB    | PILOT VALVE                        | 2                  |                                             |
| 5-8     | 1L30064MM    | SPRING                             | 2                  | The parts of #5 are available with a set as |
| 5-9     | 1L30065MM    | RESET BUTTON                       | 1                  | [1L10023MP:BODY ASSEMBLY]. This is also     |
| 5-10    | 9S1BP0008    | O RING P-8                         | 1                  | available individually.                     |
| 5-11    | 1L30056MB    | CAP                                | 1                  |                                             |
| 5-12    | 1L30061MB    | PACKING CAP                        | 1                  |                                             |
| 5-13    | 1L30060MB    | PACKING CAP IN                     | 1                  |                                             |
| 5-14    | 1L10003MK    | C SPOOL VALVE ASSEMBLY (Looped C®) | 1                  |                                             |
| 5-16    | 1L30066MM    | AIR CHAMBER                        | 2                  |                                             |
| 5-17    | 1L30005MB    | SPRING STOPPER                     | 1                  |                                             |
| 5-18    | 1L30055MP    | CAP IN                             | 1                  |                                             |
| 5-19    | 9B2210635    | BOLT M6 × 35                       | 7                  |                                             |
| 5-20    | 9T6125008    | SCREW M5 × 8                       | 8                  |                                             |
| 5-21    | 9B5410825    | BOLT M8 × 25                       | 16                 |                                             |
| 5-22    | 1L30062MB    | CUSHION                            | 4                  |                                             |
| 5-23    | 1L30059MB    | PACKING BODY                       | 2                  |                                             |
| 5-24    | 9P62P9901    | PLUG                               | 2                  |                                             |
| 7       | 1L20043MM    | CENTER ROD                         | 1                  |                                             |
| 8       | 1L20019MM    | CENTER DISK                        | 2                  |                                             |
| 9       | 1L20040MM    | CENTER DISK                        | 2                  |                                             |
| 10      | 1L20002BB    | DIAPHRAGM                          | 2                  |                                             |
| 11      | 1L20037BB    | VALVE SEAT                         | 4                  |                                             |
| 12      | 1M20018BB    | BALL                               | 4                  |                                             |
| 13      | 1M90001MP    | BALL VALVE                         | 1                  |                                             |
| 14      | 1L30067MM    | BASE                               | 2                  |                                             |
| 15      | 1H30055MB    | RUBBER FEET                        | 4                  |                                             |
| 16      | 9N1731600    | NUT M16 × 1.5                      | 2                  |                                             |
| 17      | 9W3311600    | CONED DISK SPRING M16              | 2                  |                                             |
| 18      | 9B1221060    | BOLT M10 × 60                      | 16                 |                                             |
| 20      | 9W4211000    | SPRING LOCK WASHER M10             | 16                 |                                             |
| 21      | 9B2211235    | BOLT M12 × 35                      | 16                 |                                             |
| 25      | 9B2211020    | BOLT M10 × 20                      | 4                  |                                             |
| 26      | 9N2211000    | NUT M10                            | 4                  |                                             |
| 27      | 9B1110825    | BOLT M8 × 25                       | 4                  |                                             |
| 28      | 9N2110800    | NUT M8                             | 4                  |                                             |
| 31      | 9S1BG0100    | O RING G-100                       | 4                  |                                             |
| 33      | 1L90002MP    | SILENCER                           | 1                  |                                             |
| 39      | 9S1BG0230    | O RING G-230                       | 4                  |                                             |
| 40      | 1M30033MB    | CUSHION CENTER DISK                | 2                  |                                             |
| -₹0     | TIVIOUUUIVID | ===                                |                    |                                             |