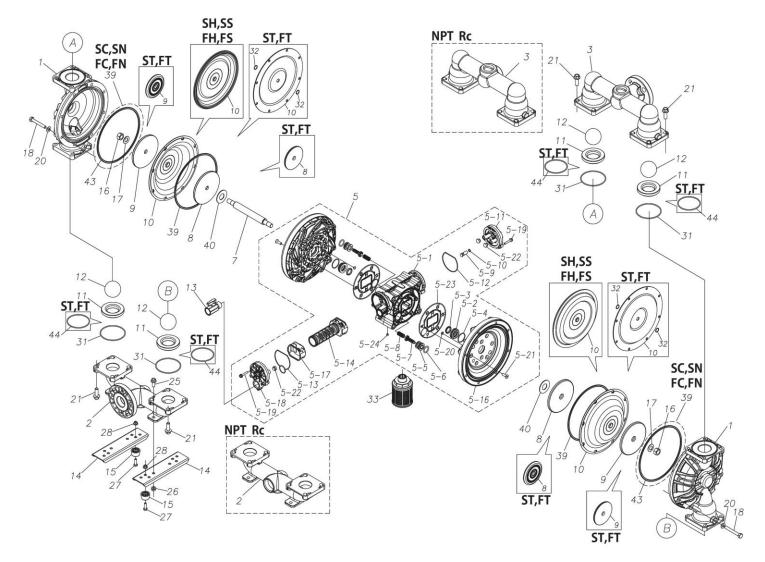

## **Exploded View Drawing and Parts List**

Model: TC-X400SEJ

Model Number: 1L00428MP

The part list and exploded view drawing as attached below indicate the full list of parts for the above mentioned pump model.

Please contact your Pump Distributor directly for more information.

■ Parts List TC-X400SEJ 1L00428MP

| Ref.No. | Parts No. | Description   | Parts<br>Component | Remark |
|---------|-----------|---------------|--------------------|--------|
| 1       | 1L20027SM | OUT CHANBER   | 2                  |        |
| 2       | 1L20028SF | IN MANIFOLD   | 1                  |        |
| 3       | 1L20030SF | OUT MANIFOLD  | 1                  |        |
| 5       | 1L10023MP | BODY ASSEMBLY | 1                  |        |

| Ref.No. | Parts No. | Description                        | Parts<br>Component | Remark                                      |
|---------|-----------|------------------------------------|--------------------|---------------------------------------------|
| 5-1     | 1L30054MP | BODY                               | 1                  |                                             |
| 5-2     | 1M30026MM | BEARING CENTER ROD                 | 2                  |                                             |
| 5-3     | 9S2BA0025 | PACKING                            | 2                  |                                             |
| 5-4     | 9S1BS0036 | O RING S-36                        | 2                  |                                             |
| 5-5     | 1L30063MM | PILOT VALVE SEAT                   | 2                  |                                             |
| 5-6     | 9S1BP1022 | O RING P-22A                       | 2                  |                                             |
| 5-7     | 1L30058MB | PILOT VALVE                        | 2                  |                                             |
| 5-8     | 1L30064MM | SPRING                             | 2                  | The parts of #5 are available with a set as |
| 5-9     | 1L30065MM | RESET BUTTON                       | 1                  | [1L10023MP:BODY ASSEMBLY]. This is also     |
| 5-10    | 9S1BP0008 | O RING P-8                         | 1                  | available individually.                     |
| 5-11    | 1L30056MB | CAP                                | 1                  |                                             |
| 5-12    | 1L30061MB | PACKING CAP                        | 1                  |                                             |
| 5-13    | 1L30060MB | PACKING CAP IN                     | 1                  |                                             |
| 5-14    | 1L10003MK | C SPOOL VALVE ASSEMBLY (Looped C®) | 1                  |                                             |
| 5-16    | 1L30066MM | AIR CHAMBER                        | 2                  |                                             |
| 5-17    | 1L30005MB | SPRING STOPPER                     | 1                  |                                             |
| 5-18    | 1L30055MP | CAP IN                             | 1                  |                                             |
| 5-19    | 9B2210635 | BOLT M6×35                         | 7                  |                                             |
| 5-20    | 9T6125008 | SCREW M5 × 8                       | 8                  |                                             |
| 5-21    | 9B5410825 | BOLT M8×25                         | 16                 |                                             |
| 5-22    | 1L30062MB | CUSHION                            | 4                  |                                             |
| 5-23    | 1L30059MB | PACKING BODY                       | 2                  |                                             |
| 5-24    | 9P62P9901 | PLUG                               | 2                  |                                             |
| 7       | 1L20043MM | CENTER ROD                         | 1                  |                                             |
| 8       | 1L20019MM | CENTER DISK                        | 2                  |                                             |
| 9       | 1L20040MM | CENTER DISK                        | 2                  |                                             |
| 10      | 1L20002EB | DIAPHRAGM                          | 2                  |                                             |
| 11      | 1L20037EB | VALVE SEAT                         | 4                  |                                             |
| 12      | 1M20018EB | BALL                               | 4                  |                                             |
| 13      | 1M90001MP | BALL VALVE                         | 1                  |                                             |
| 14      | 1L30067MM | BASE                               | 2                  |                                             |
| 15      | 1H30055MB | RUBBER FEET                        | 4                  |                                             |
| 16      | 9N1731600 | NUT M16 × 1.5                      | 2                  |                                             |
| 17      | 9W3311600 | CONED DISK SPRING M16              | 2                  |                                             |
| 18      | 9B1221060 | BOLT M10×60                        | 16                 |                                             |
| 20      | 9W4211000 | SPRING LOCK WASHER M10             | 16                 |                                             |
| 21      | 9B2211235 | BOLT M12 × 35                      | 16                 |                                             |
| 25      | 9B2211020 | BOLT M10×20                        | 4                  |                                             |
| 26      | 9N2211000 | NUT M10                            | 4                  |                                             |
| 27      | 9B1110825 | BOLT M8 × 25                       | 4                  |                                             |
| 28      | 9N2110800 | NUT M8                             | 4                  |                                             |
| 31      | 9S1EG0100 | O RING G-100                       | 4                  |                                             |
| 33      | 1L90002MP | SILENCER                           | 1                  |                                             |
| 39      | 9S1BG0230 | O RING G-230                       | 2                  |                                             |
| 40      | 1M30033MB | CUSHION CENTER DISK                | 2                  |                                             |
| 43      | 9S1EG0230 | O RING G-230                       | 2                  |                                             |