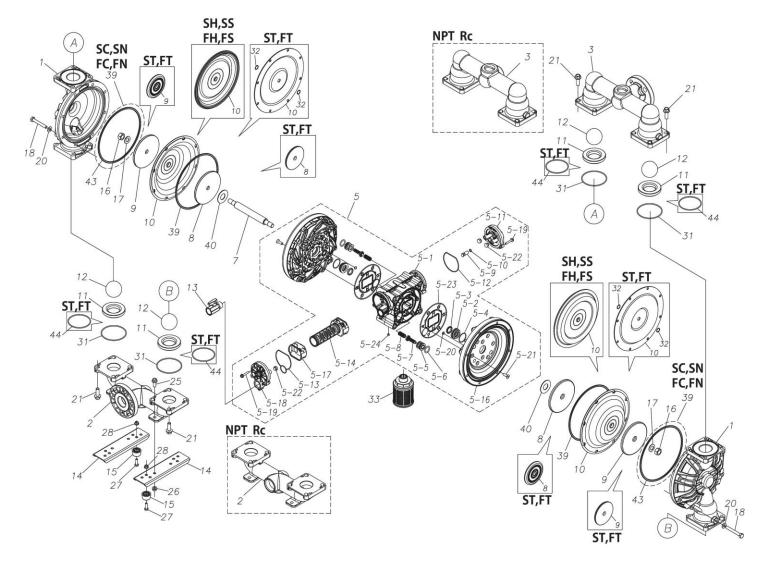

## **Exploded View Drawing and Parts List**

Model: TC-X400SVJ

Model Number: 1L00429MP

The part list and exploded view drawing as attached below indicate the full list of parts for the above mentioned pump model.

Please contact your Pump Distributor directly for more information.

■ Parts List TC-X400SVJ 1L00429MP

| Ref.No. | Parts No. | Description   | Parts<br>Component | Remark |
|---------|-----------|---------------|--------------------|--------|
| 1       | 1L20027SM | OUT CHANBER   | 2                  |        |
| 2       | 1L20028SF | IN MANIFOLD   | 1                  |        |
| 3       | 1L20030SF | OUT MANIFOLD  | 1                  |        |
| 5       | 1L10023MP | BODY ASSEMBLY | 1                  |        |

| Ref.No. | Parts No. | Description                        | Parts<br>Component | Remark                                      |
|---------|-----------|------------------------------------|--------------------|---------------------------------------------|
| 5-1     | 1L30054MP | BODY                               | 1                  |                                             |
| 5-2     | 1M30026MM | BEARING CENTER ROD                 | 2                  |                                             |
| 5-3     | 9S2BA0025 | PACKING                            | 2                  |                                             |
| 5-4     | 9S1BS0036 | O RING S-36                        | 2                  |                                             |
| 5-5     | 1L30063MM | PILOT VALVE SEAT                   | 2                  |                                             |
| 5-6     | 9S1BP1022 | O RING P-22A                       | 2                  |                                             |
| 5-7     | 1L30058MB | PILOT VALVE                        | 2                  |                                             |
| 5-8     | 1L30064MM | SPRING                             | 2                  | The parts of #5 are available with a set as |
| 5-9     | 1L30065MM | RESET BUTTON                       | 1                  | [1L10023MP:BODY ASSEMBLY]. This is also     |
| 5-10    | 9S1BP0008 | O RING P-8                         | 1                  | available individually.                     |
| 5-11    | 1L30056MB | CAP                                | 1                  |                                             |
| 5-12    | 1L30061MB | PACKING CAP                        | 1                  |                                             |
| 5-13    | 1L30060MB | PACKING CAP IN                     | 1                  |                                             |
| 5-14    | 1L10003MK | C SPOOL VALVE ASSEMBLY (Looped C®) | 1                  |                                             |
| 5-16    | 1L30066MM | AIR CHAMBER                        | 2                  |                                             |
| 5-17    | 1L30005MB | SPRING STOPPER                     | 1                  |                                             |
| 5-18    | 1L30055MP | CAP IN                             | 1                  |                                             |
| 5-19    | 9B2210635 | BOLT M6×35                         | 7                  |                                             |
| 5-20    | 9T6125008 | SCREW M5 × 8                       | 8                  |                                             |
| 5-21    | 9B5410825 | BOLT M8×25                         | 16                 |                                             |
| 5-22    | 1L30062MB | CUSHION                            | 4                  |                                             |
| 5-23    | 1L30059MB | PACKING BODY                       | 2                  |                                             |
| 5-24    | 9P62P9901 | PLUG                               | 2                  |                                             |
| 7       | 1L20043MM | CENTER ROD                         | 1                  |                                             |
| 8       | 1L20019MM | CENTER DISK                        | 2                  |                                             |
| 9       | 1L20040MM | CENTER DISK                        | 2                  |                                             |
| 10      | 1L20002VB | DIAPHRAGM                          | 2                  |                                             |
| 11      | 1L20037VB | VALVE SEAT                         | 4                  |                                             |
| 12      | 1M20018VB | BALL                               | 4                  |                                             |
| 13      | 1M90001MP | BALL VALVE                         | 1                  |                                             |
| 14      | 1L30067MM | BASE                               | 2                  |                                             |
| 15      | 1H30055MB | RUBBER FEET                        | 4                  |                                             |
| 16      | 9N1731600 | NUT M16 × 1.5                      | 2                  |                                             |
| 17      | 9W3311600 | CONED DISK SPRING M16              | 2                  |                                             |
| 18      | 9B1221060 | BOLT M10×60                        | 16                 |                                             |
| 20      | 9W4211000 | SPRING LOCK WASHER M10             | 16                 |                                             |
| 21      | 9B2211235 | BOLT M12×35                        | 16                 |                                             |
| 25      | 9B2211020 | BOLT M10×20                        | 4                  |                                             |
| 26      | 9N2211000 | NUT M10                            | 4                  |                                             |
| 27      | 9B1110825 | BOLT M8 × 25                       | 4                  |                                             |
| 28      | 9N2110800 | NUT M8                             | 4                  |                                             |
| 31      | 9S1VG0100 | O RING G-100                       | 4                  |                                             |
| 33      | 1L90002MP | SILENCER                           | 1                  |                                             |
| 39      | 9S1BG0230 | O RING G-230                       | 2                  |                                             |
| 40      | 1M30033MB | CUSHION CENTER DISK                | 2                  |                                             |
| 43      | 9S1VG0230 | O RING G-230                       | 2                  |                                             |