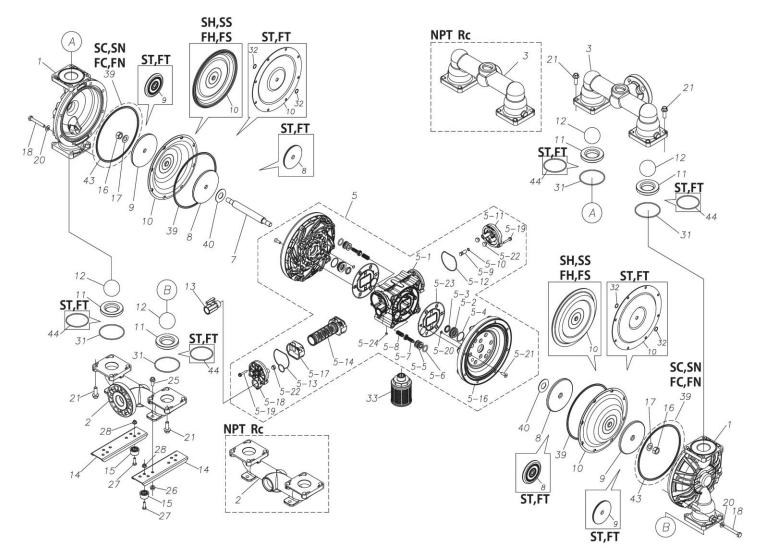

## **Exploded View Drawing and Parts List**

Model: TC-X400STJ

Model Number: 1L00430MP

The part list and exploded view drawing as attached below indicate the full list of parts for the above mentioned pump model.

When ordering parts take care to select the correct model pump and required parts. Also be aware that models may change over time as improvements are made so cross-referencing the pumps serial number assembly date and service code are also recommended.

Please contact your Pump Distributor directly for more information.

■ Parts List TC-X400STJ 1L00430MP

| Ref.No. | Parts No. | Description   | Parts<br>Component | Remark |
|---------|-----------|---------------|--------------------|--------|
| 1       | 1L20027SM | OUT CHANBER   | 2                  |        |
| 2       | 1L20028SF | IN MANIFOLD   | 1                  |        |
| 3       | 1L20030SF | OUT MANIFOLD  | 1                  |        |
| 5       | 1L10023MP | BODY ASSEMBLY | 1                  |        |

| Ref.No. | Parts No. | Description                        | Parts<br>Component | Remark                                      |
|---------|-----------|------------------------------------|--------------------|---------------------------------------------|
| 5-1     | 1L30054MP | BODY                               | 1                  |                                             |
| 5-2     | 1M30026MM | BEARING CENTER ROD                 | 2                  |                                             |
| 5-3     | 9S2BA0025 | PACKING                            | 2                  |                                             |
| 5-4     | 9S1BS0036 | O RING S-36                        | 2                  |                                             |
| 5-5     | 1L30063MM | PILOT VALVE SEAT                   | 2                  |                                             |
| 5-6     | 9S1BP1022 | O RING P-22A                       | 2                  |                                             |
| 5-7     | 1L30058MB | PILOT VALVE                        | 2                  |                                             |
| 5-8     | 1L30064MM | SPRING                             | 2                  | The parts of #5 are available with a set as |
| 5-9     | 1L30065MM | RESET BUTTON                       | 1                  | [1L10023MP:BODY ASSEMBLY]. This is also     |
| 5-10    | 9S1BP0008 | O RING P-8                         | 1                  | available individually.                     |
| 5-11    | 1L30056MB | CAP                                | 1                  |                                             |
| 5-12    | 1L30061MB | PACKING CAP                        | 1                  |                                             |
| 5-13    | 1L30060MB | PACKING CAP IN                     | 1                  |                                             |
| 5-14    | 1L10003MK | C SPOOL VALVE ASSEMBLY (Looped C®) | 1                  |                                             |
| 5-16    | 1L30066MM | AIR CHAMBER                        | 2                  |                                             |
| 5-17    | 1L30005MB | SPRING STOPPER                     | 1                  |                                             |
| 5-18    | 1L30055MP | CAP IN                             | 1                  |                                             |
| 5-19    | 9B2210635 | BOLT M6×35                         | 7                  |                                             |
| 5-20    | 9T6125008 | SCREW M5 × 8                       | 8                  |                                             |
| 5-21    | 9B5410825 | BOLT M8×25                         | 16                 |                                             |
| 5-22    | 1L30062MB | CUSHION                            | 4                  |                                             |
| 5-23    | 1L30059MB | PACKING BODY                       | 2                  |                                             |
| 5-24    | 9P62P9901 | PLUG                               | 2                  |                                             |
| 7       | 1L20044TM | CENTER ROD                         | 1                  |                                             |
| 8       | 1M20031MM | CENTER DISK                        | 2                  |                                             |
| 9       | 1L20042MM | CENTER DISK                        | 2                  |                                             |
| 10      | 1L20001T7 | DIAPHRAGM                          | 2                  |                                             |
| 11      | 1L20041TM | VALVE SEAT                         | 4                  |                                             |
| 12      | 1M20034TM | BALL                               | 4                  |                                             |
| 13      | 1M90001MP | BALL VALVE                         | 1                  |                                             |
| 14      | 1L30067MM | BASE                               | 2                  |                                             |
| 15      | 1H30055MB | RUBBER FEET                        | 4                  |                                             |
| 16      | 9N1331600 | NUT M16 × 1.5                      | 2                  |                                             |
| 17      | 9W3311600 | CONED DISK SPRING M16              | 2                  |                                             |
| 18      | 9B1221060 | BOLT M10×60                        | 16                 |                                             |
| 20      | 9W4211000 | SPRING LOCK WASHER M10             | 16                 |                                             |
| 21      | 9B2211235 | BOLT M12 × 35                      | 16                 |                                             |
| 25      | 9B2211020 | BOLT M10 × 20                      | 4                  |                                             |
| 26      | 9N2211000 | NUT M10                            | 4                  |                                             |
| 27      | 9B1110825 | BOLT M8 × 25                       | 4                  |                                             |
| 28      | 9N2110800 | NUT M8                             | 4                  |                                             |
| 31      | 9S1TG0100 | O RING G-100                       | 4                  |                                             |
| 32      | 9S1TP0016 | O RING P-16                        | 4                  |                                             |
| 33      | 1L90002MP | SILENCER                           | 1                  |                                             |
| 39      | 9S1BG0230 | O RING G-230                       | 2                  |                                             |
| 40      | 1M30033MB | CUSHION CENTER DISK                | 2                  |                                             |
| 43      | 9S1TG0230 | O RING G-230                       | 2                  |                                             |
| 44      | 9S1TG0085 | O RING G-85                        | 4                  |                                             |